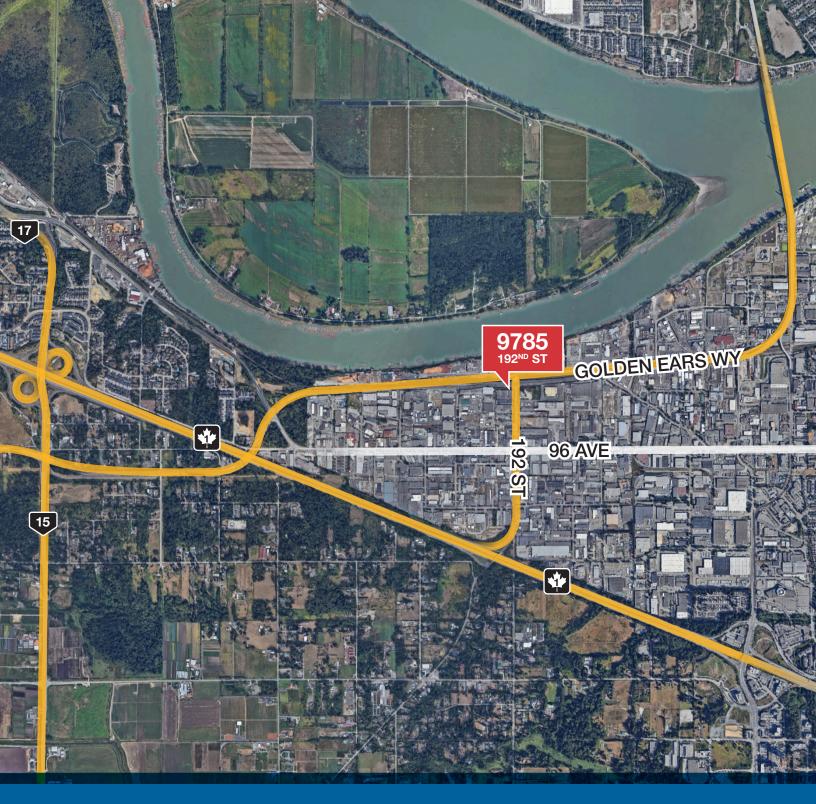

# Unit 203, 9785 192<sup>nd</sup> Street Surrey, BC

### Opportunity

This 1,764 SF move-in-ready ground floor warehouse space is available for vacant possession with 2 weeks notice. Centrally located in Port Kells and improved with one accessible washroom, features include 200 amp 120/208v 3 phase electrical service, 20' clear ceiling height, a rear 10x12 grade loading door and three exclusive parking stalls.

## Highlights

- Direct access to 192 St
- Centrally located in Port Kells
- Open shell warehouse space with one accessible washroom
- ▶ 10x12 grade loading door
- ▶ 20' clear ceiling height
- ▶ 200 amp 120/208v 3 phase electrical service