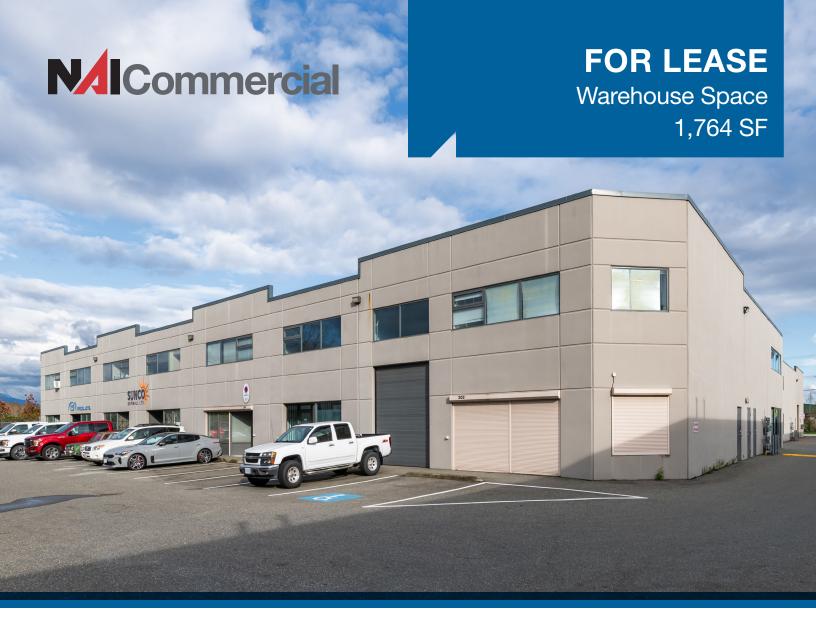

# Unit 203, 9785 192<sup>nd</sup> Street Surrey, BC

### Opportunity

This 1,764 SF move-in-ready ground floor warehouse space is available for vacant possession with 2 weeks notice. Centrally located in Port Kells and improved with one accessible washroom, features include 200 amp 120/208v 3 phase electrical service, 20' clear ceiling height, a rear 10x12 grade loading door and three exclusive parking stalls.

## Highlights

- Direct access to 192 St
- Centrally located in Port Kells
- Open shell warehouse space with one accessible washroom
- ▶ 10x12 grade loading door
- ▶ 20' clear ceiling height
- ▶ 200 amp 120/208v 3 phase electrical service