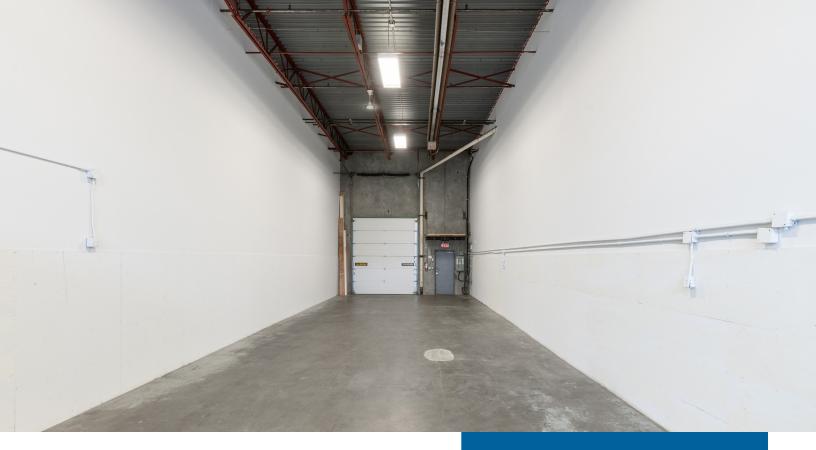

### Opportunity

This 1,764 SF move-in-ready ground floor warehouse space is available for vacant possession with 2 weeks notice. Centrally located in Port Kells and improved with one accessible washroom, features include 200 amp 120/208v 3 phase electrical service, 20' clear ceiling height, a rear 10x12 grade loading door and three exclusive parking stalls.

## Highlights

- Direct access to 192 St
- Centrally located in Port Kells
- Open shell warehouse space with one accessible washroom
- ▶ 10x12 grade loading door
- ▶ 20' clear ceiling height
- ▶ 200 amp 120/208v 3 phase electrical service