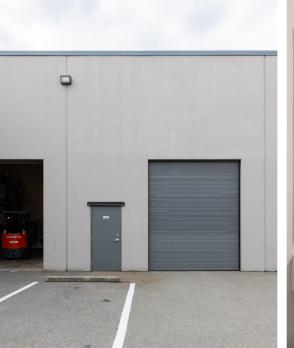

### Opportunity

This 1,764 SF move-in-ready ground floor warehouse space is available for vacant possession with 2 weeks notice. Centrally located in Port Kells and improved with one accessible washroom, features include 200 amp 120/208v 3 phase electrical service, 20' clear ceiling height, a rear 10x12 grade loading door and three exclusive parking stalls.

## Highlights

- Direct access to 192 St
- Centrally located in Port Kells
- Open shell warehouse space with one accessible washroom
- ▶ 10x12 grade loading door
- ▶ 20' clear ceiling height
- ▶ 200 amp 120/208v 3 phase electrical service