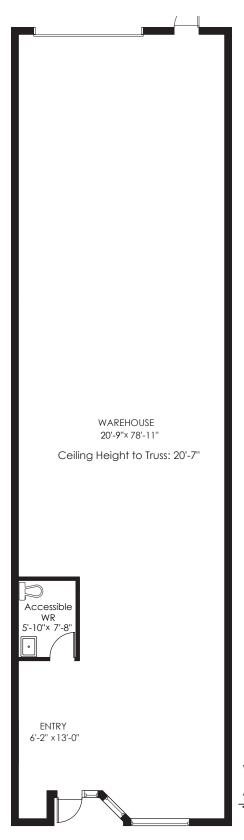

### **Available Area**

Warehouse 1,706 SF Washroom 58 SF

Total 1.764 SF

Monthly Base Rent \$3,381.00

Monthly Additional Rent \$931.98 (estimate) + 5% management fee

### **Parking**

3 exclusive stalls

Warehouse: 1,706 sq.ft.
Accessible Washroom: 58 sq.ft.

Total Leasable: 1,764 sq.ft.

Calvin Owen Jones, B. Sc.
Personal Real Estate Corporation
Commercial Sales & Leasing
778 882 5818
cjones@naicommercial.ca