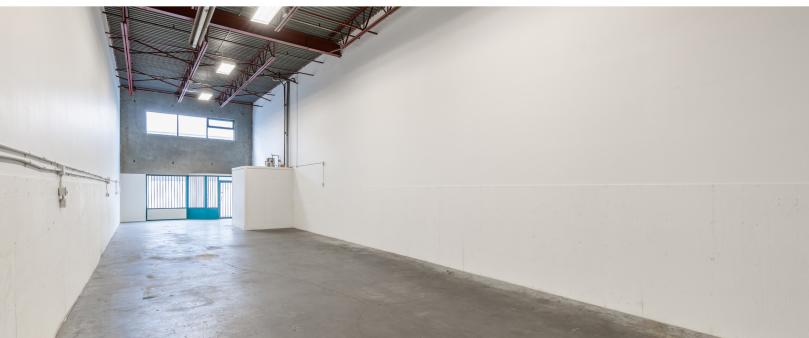

### Opportunity

This 1,764 SF move-in-ready ground floor warehouse space is available for vacant possession with 2 weeks notice. Centrally located in Port Kells and improved with one accessible washroom, features include 200 amp 120/208v 3 phase electrical service, 20' clear ceiling height, a rear 10x12 grade loading door and three exclusive parking stalls.

## Highlights

- Direct access to 192 St
- Centrally located in Port Kells
- Open shell warehouse space with one accessible washroom
- ▶ 10x12 grade loading door
- ▶ 20' clear ceiling height
- ▶ 200 amp 120/208v 3 phase electrical service

### **Available Area**

Warehouse 1,706 SF Washroom 58 SF

Total 1.764 SF

Monthly Base Rent \$3,381.00

Monthly Additional Rent \$931.98 (estimate) + 5% management fee