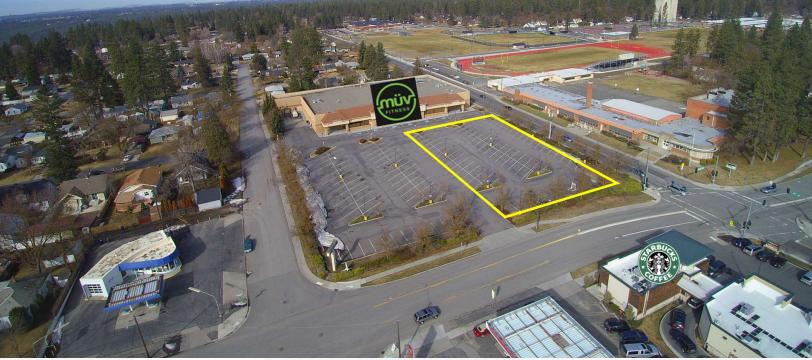

# 3702 S Grand Blvd

Spokane, Washington 99203

#### **Property Description**

Retail Pad Available: 25,500 SF ± 0.58 Acres ± Average Daily Traffic: 37th Ave: 2,600 ADT S Grand Blvd: 9,800 ADT Zoning: CC1-DC Some Drive-Thru's Are Allowed Leased to Safeway Thru March 31, 2029