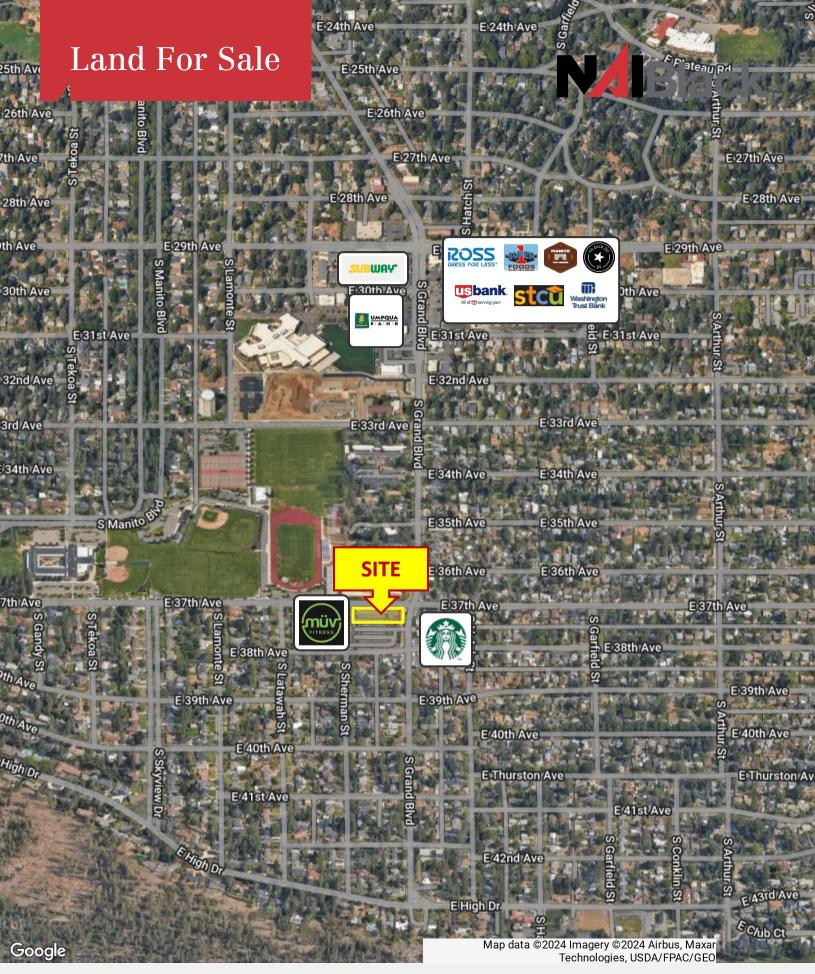

## Land For Sale

# 3702 S Grand Blvd

Spokane, Washington 99203

#### **Property Description**

Retail Pad Available: 25,500 SF ± 0.58 Acres ± Average Daily Traffic: 37th Ave: 2,600 ADT S Grand Blvd: 9,800 ADT Zoning: CC1-DC Some Drive-Thru's Are Allowed Leased to Safeway Thru March 31, 2029