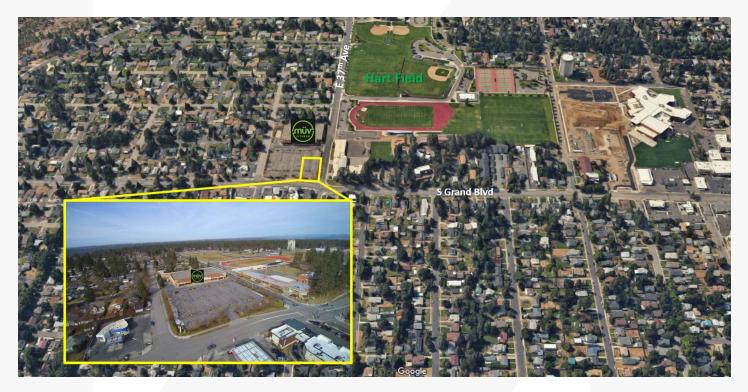

# 3702 S Grand Blvd

Spokane, Washington 99203

#### **Property Description**

Retail Pad Available: 25,500 SF ± 0.58 Acres ± Average Daily Traffic: 37th Ave: 2,600 ADT S Grand Blvd: 9,800 ADT Zoning: CC1-DC Some Drive-Thru's Are Allowed Leased to Safeway Thru March 31, 2029