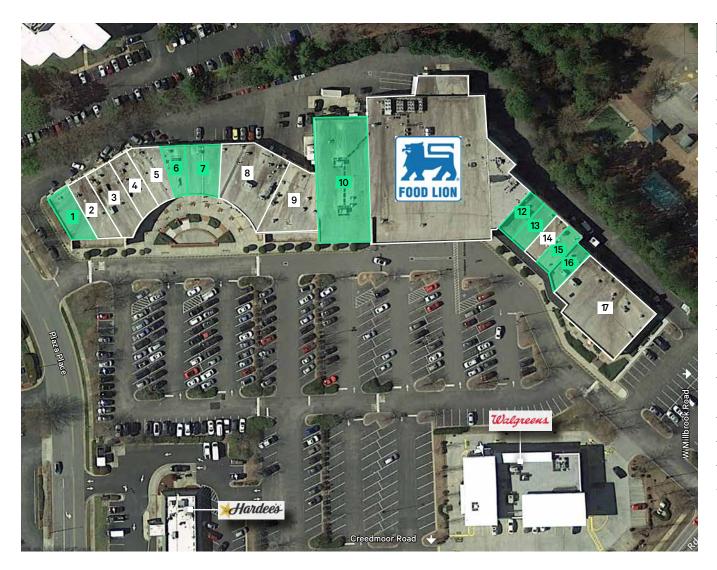

### Site Plan

| Suite # | Tenant                                | SF        |
|---------|---------------------------------------|-----------|
| 1       | AVAILABLE                             | 1,200     |
| 2       | H&R Block                             | 1,350     |
| 3       | Chop Stix                             | 3,000     |
| 4       | Max's Pizza                           | 1,282     |
| 5       | Pretty Nails                          | 1,359     |
| 6       | AVAILABLE                             | 1,522     |
| 7       | AVAILABLE                             | 1,845     |
| 8       | Relish Bourbon Bar &<br>Craft Kitchen | 5,600     |
| 9       | The Kitchen Table                     | 3,150     |
| 10      | AVAILABLE                             | 8,640     |
| 11      | Food Lion                             | 24,838    |
| 12      | AVAILABLE                             | 1,200     |
| 13      | AVAILABLE                             | 1,200     |
| 14      | Triangle Eyebrow<br>Threading         | 720       |
| 15      | AVAILABLE                             | 1,680     |
| 16      | AVAILABLE                             | 1,700     |
| 17      | Harmony Farms                         | 5,461     |
|         | TOTAL                                 | 65,747 SF |