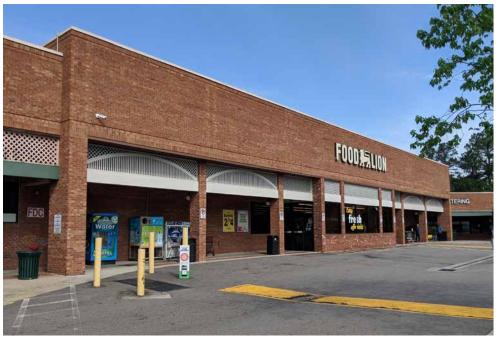

## Retail Opportunities at Grocery Anchored Center in North Raleigh Submarket

This Food Lion anchored shopping center is located at the intersection of Creedmoor Road and W Millbrook Road in highly sought after North Raleigh.

### Site Plan

| Suite # | Tenant                                | SF        |
|---------|---------------------------------------|-----------|
| 1       | AVAILABLE                             | 1,200     |
| 2       | H&R Block                             | 1,350     |
| 3       | Chop Stix                             | 3,000     |
| 4       | Max's Pizza                           | 1,282     |
| 5       | Pretty Nails                          | 1,359     |
| 6       | AVAILABLE                             | 1,522     |
| 7       | AVAILABLE                             | 1,845     |
| 8       | Relish Bourbon Bar &<br>Craft Kitchen | 5,600     |
| 9       | The Kitchen Table                     | 3,150     |
| 10      | AVAILABLE                             | 8,640     |
| 11      | Food Lion                             | 24,838    |
| 12      | AVAILABLE                             | 1,200     |
| 13      | AVAILABLE                             | 1,200     |
| 14      | Triangle Eyebrow<br>Threading         | 720       |
| 15      | AVAILABLE                             | 1,680     |
| 16      | AVAILABLE                             | 1,700     |
| 17      | Harmony Farms                         | 5,461     |
|         | TOTAL                                 | 65,747 SF |