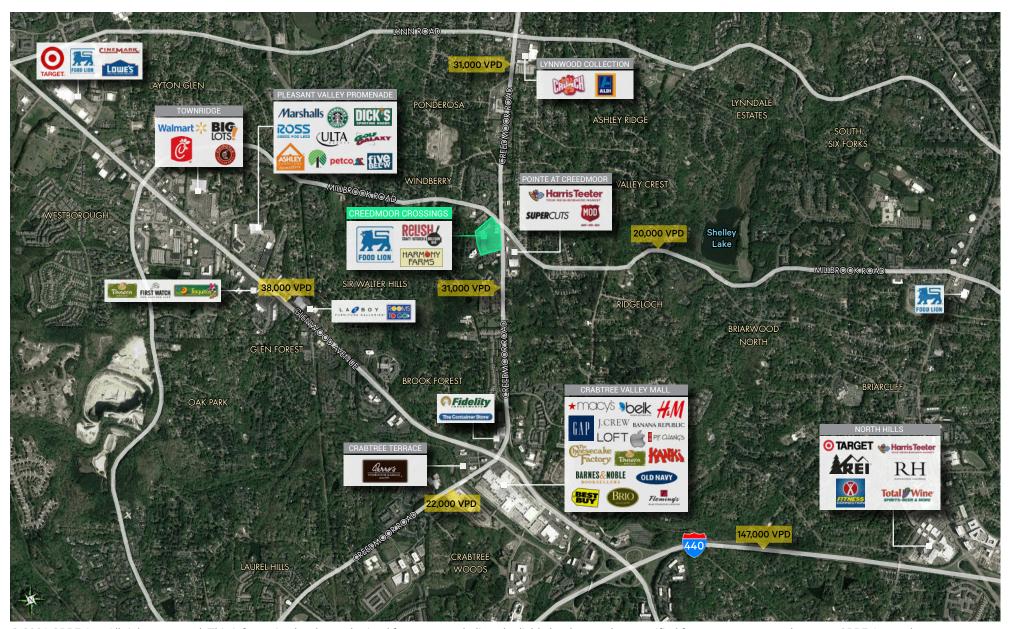

# Creedmoor Crossings

## Retail Opportunities at Grocery Anchored Center in North Raleigh Submarket

This Food Lion anchored shopping center is located at the intersection of Creedmoor Road and W Millbrook Road in highly sought after North Raleigh.

- + Retail space available from 1,200 SF to 8,640 SF
- + High visibility and direct access from both W Millbrook Road and Creedmoor Road
- + Excellent traffic counts 31,000 VPD along Creedmoor Road
- + Average HHI over \$135,000 within a one mile radius
- + Strong daytime population of over 112,000 within three miles