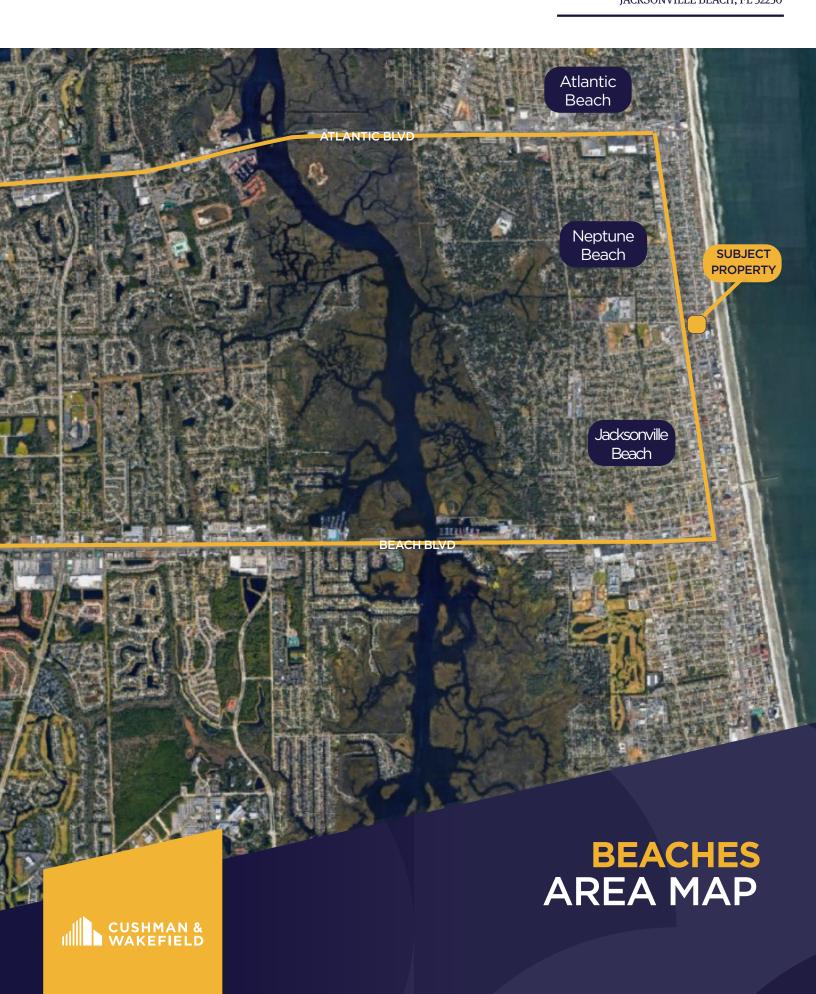

## **PROPERTY HIGHLIGHTS**

Prime location in Jacksonville Beach. Developed in 2023 to host a driveup ATM and a walk up ATM. The site is located across from Fletcher Middle and High Schools with traffic light close to the exit with ability to do a U-Turn.