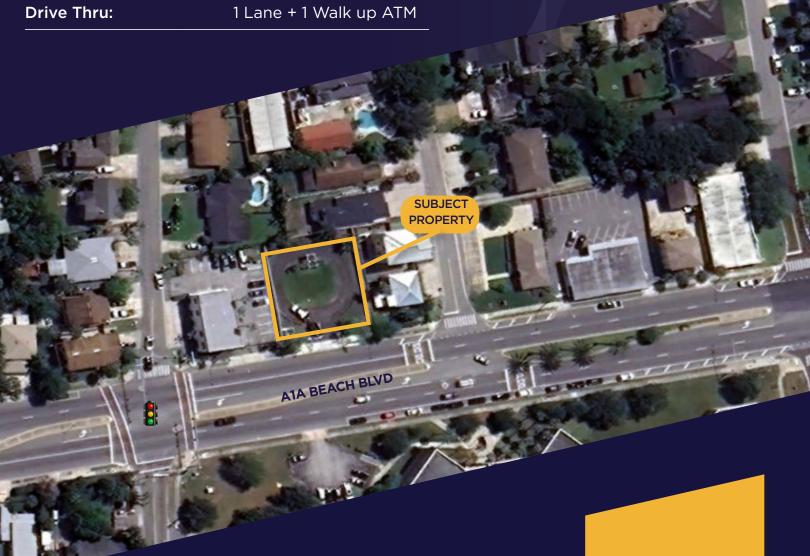

## **PROPERTY HIGHLIGHTS**

Prime location in Jacksonville Beach. Developed in 2023 to host a driveup ATM and a walk up ATM. The site is located across from Fletcher Middle and High Schools with traffic light close to the exit with ability to do a U-Turn.

| Site Area:  | 0.28 Acres                               |  |
|-------------|------------------------------------------|--|
| Year Built: | 2023                                     |  |
| Parking:    | No parking -<br>Just drive-up ATM circle |  |
| Utilities:  | All Available to site                    |  |
| Zoning:     | Commercial                               |  |
| Drive Thru: | 1 Lane + 1 Walk up ATM                   |  |