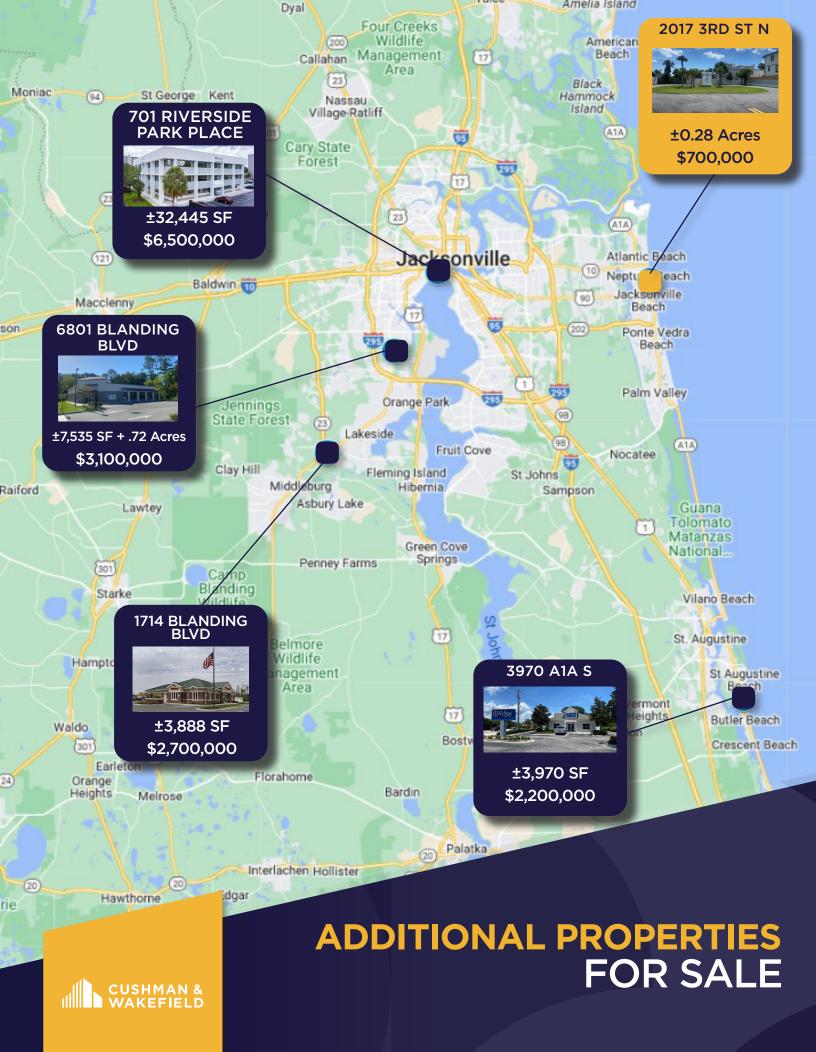

-|--|
| Year Built: | 2023                                     |  |
| Parking:    | No parking -<br>Just drive-up ATM circle |  |
| Utilities:  | All Available to site                    |  |
| Zoning:     | Commercial                               |  |
| Drive Thru: | 1 Lane + 1 Walk up ATM                   |  |



## **DEMOGRAPHICS**

| 2024                     | 1-Mile    | 3-Mile    | 5-Mile    |
|--------------------------|-----------|-----------|-----------|
| Population               | 9,321     | 45,337    | 109,307   |
| Total Households         | 4,532     | 20,5914   | 47,859    |
| Avg. Household<br>Income | \$155,114 | \$144,015 | 1\$41,133 |
| Median Age               | 42.6      | 43.3      | 41.8      |
| % Bachelors              | 61.9%     | 56.4%     | 52.5%     |











**2017 N. 3RD ST.**JACKSONVILLE BEACH, FL 32250



For more information, please contact:

TRACI JENKS, CCIM Senior Director +1 904 380 8333 Traci.Jenks@cushwake.com

©2024 Cushman & Wakefield. All rights reserved. The information contained in this communication is strictly confidential. This information has been obtained from sources believed to be reliable but has not been verified. NO WARRANTY OR REPRESENTATION, EXPRESS OR IMPLIED, IS MADE AS TO THE CONDITION OF THE PROPERTY (OR PROPERTIES) REFERENCED HEREIN OR AS TO THE ACCURACY OR COMPLETENESS OF THE INFORMATION CONTAINED HEREIN, AND SAME IS SUBMITTED SUBJECT TO ERRORS, OMISSIONS, CHANGE OF PRICE, RENTAL OR OTHER CONDITIONS, WITHDRAWAL WITHOUT NOTICE, AND TO ANY SPECIAL LISTING CONDITIONS IMPOSED BY THE PROPERTY OWNER(S). ANY PRO