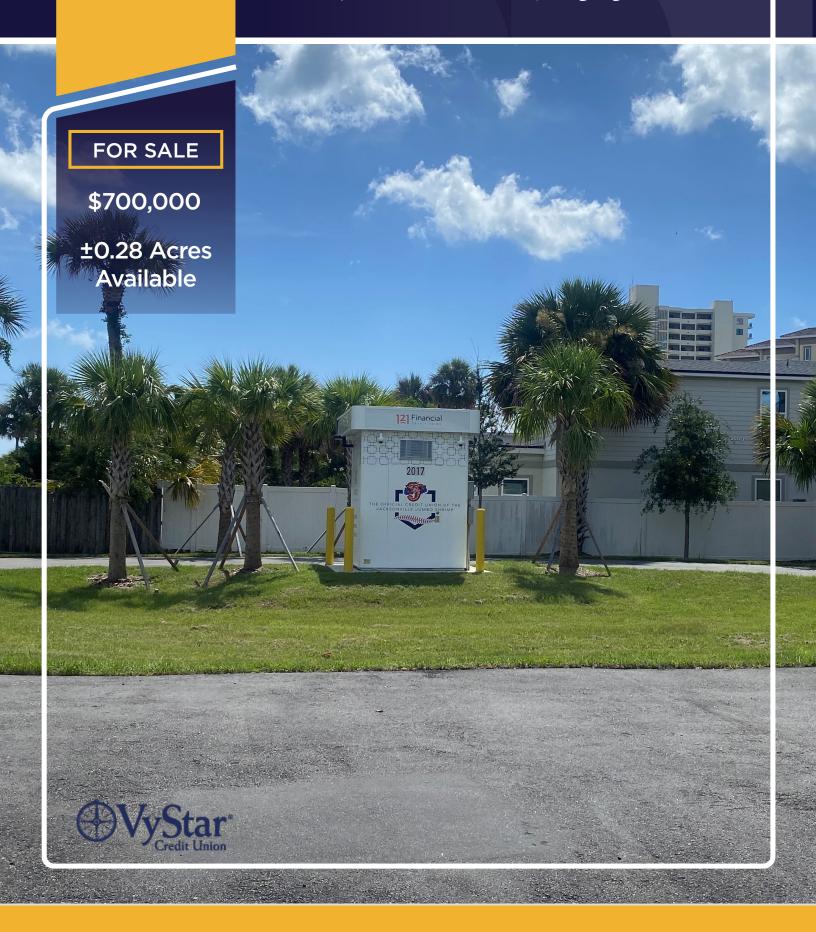

## 2017 N. 3rd St.

Jacksonville Beach, FL 32250

## **PROPERTY HIGHLIGHTS**

Prime location in Jacksonville Beach. Developed in 2023 to host a driveup ATM and a walk up ATM. The site is located across from Fletcher Middle and High Schools with traffic light close to the exit with ability to do a U-Turn.

| Site Area:  | 0.28 Acres                               |  |
|-------------|------------------------------------------|--|
| Year Built: | 2023                                     |  |
| Parking:    | No parking -<br>Just drive-up ATM circle |  |
| Utilities:  | All Available to site                    |  |
| Zoning:     | Commercial                               |  |
| Drive Thru: | 1 Lane + 1 Walk up ATM                   |  |