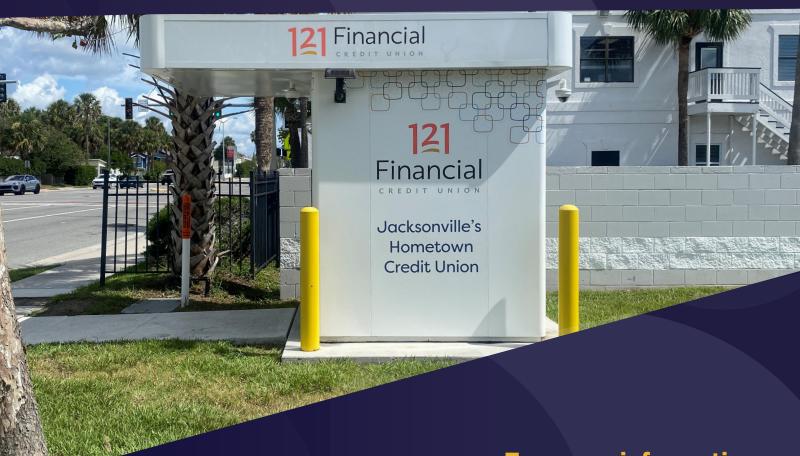

## **PROPERTY HIGHLIGHTS**

Prime location in Jacksonville Beach. Developed in 2023 to host a driveup ATM and a walk up ATM. The site is located across from Fletcher Middle and High Schools with traffic light close to the exit with ability to do a U-Turn.

| Site Area:  | 0.28 Acres                               |  |
|-------------|------------------------------------------|--|
| Year Built: | 2023                                     |  |
| Parking:    | No parking -<br>Just drive-up ATM circle |  |
| Utilities:  | All Available to site                    |  |
| Zoning:     | Commercial                               |  |
| Drive Thru: | 1 Lane + 1 Walk up ATM                   |  |