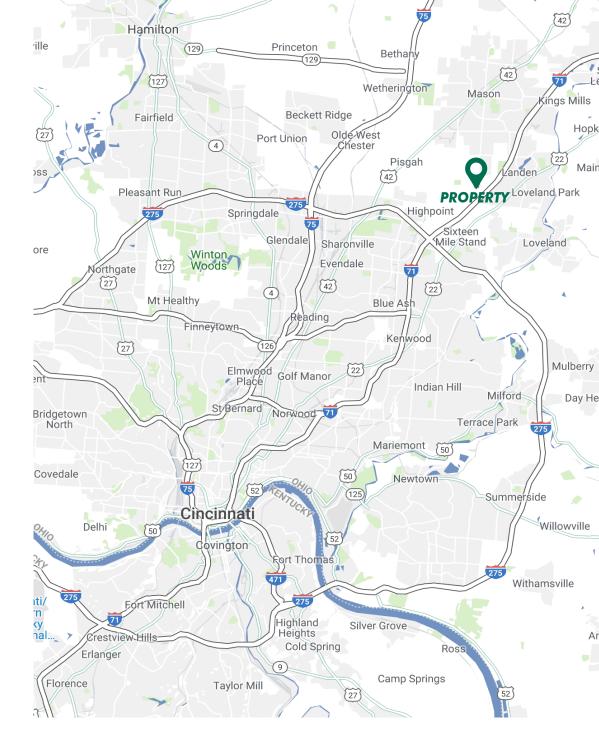

## LOCATION MAP

| DEMOGRAPHICS 2023           | 1 MILE    | 3 MILE    | 5 MILE    |
|-----------------------------|-----------|-----------|-----------|
| ESTIMATED<br>POPULATION     | 1,186     | 28,692    | 84,609    |
| AVERAGE HOUSEHOLD<br>INCOME | \$181,988 | \$185,937 | \$155,804 |
| ESTIMATED<br>HOUSEHOLDS     | 349       | 8,466     | 28,984    |