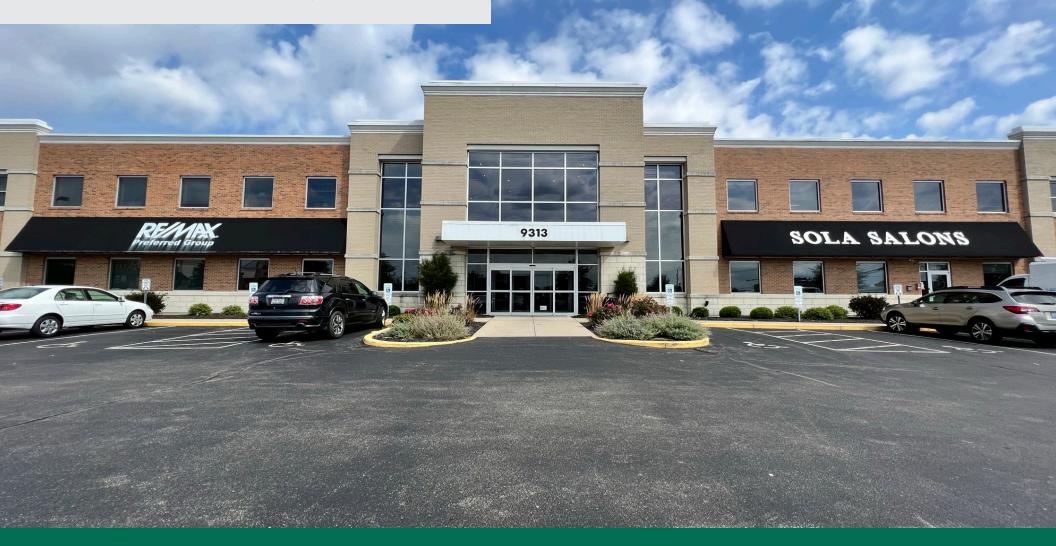

# DEERFIELD PROFESSIONAL

9313 MASON MONTGOMERY ROAD | MASON, OH 45040

www.cbre.us/cincinnati

### **PROPERTY HIGHLIGHTS**

- Class A Office Building in Deerfield Township
- \$15.95 NNN
- CAM/OPEX: \$9.95
- 0% Earnings Tax
- Amenity rich environment of office & retail
- Parking: 4:1,000
- High visibility on Mason Montgomery Road
- Easy access to I-71
- Mason was Voted #17 best places to live in the United States by Time Magazine
- Main employers in Mason include: Luxottica USA, Cintas, Proctor & Gamble, Vantiv and Macy's (Call Center)