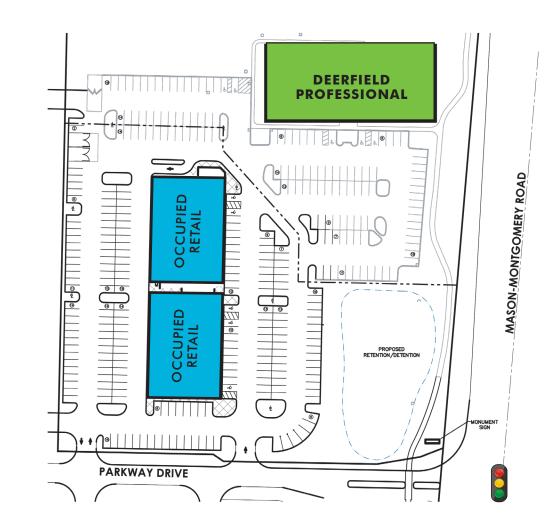

## LOCATION MAP

| DEMOGRAPHICS 2023           | 1 MILE    | 3 MILE    | 5 MILE    |
|-----------------------------|-----------|-----------|-----------|
| ESTIMATED<br>POPULATION     | 1,186     | 28,692    | 84,609    |
| AVERAGE HOUSEHOLD<br>INCOME | \$181,988 | \$185,937 | \$155,804 |
| ESTIMATED<br>HOUSEHOLDS     | 349       | 8,466     | 28,984    |