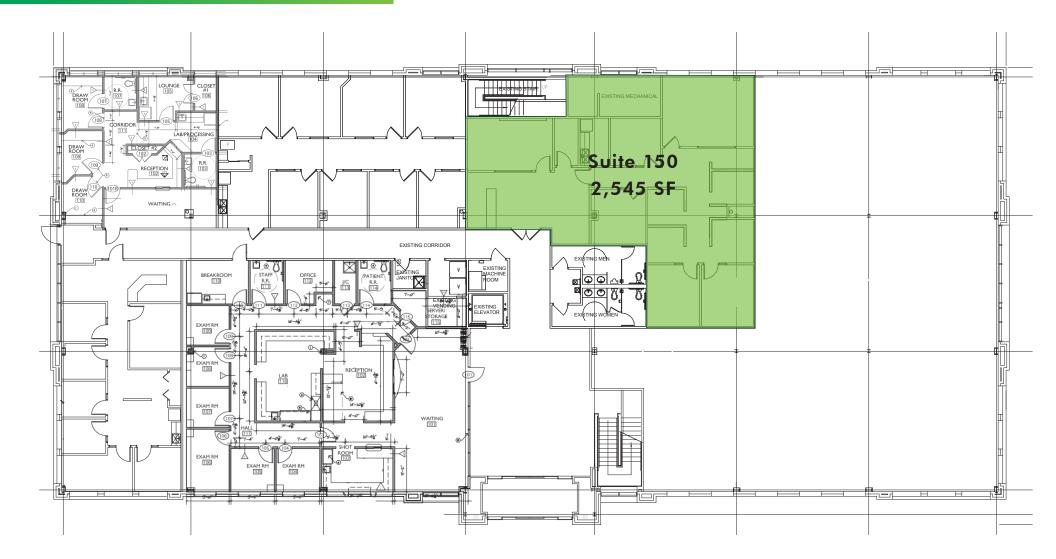

## FLOOR PLAN - 1ST FLOOR

- <u>1st Floor</u>
  - Suite 150: 2,545 SF
- Lobby Exposure
- Mix of open and private office
- Available Q4 2024