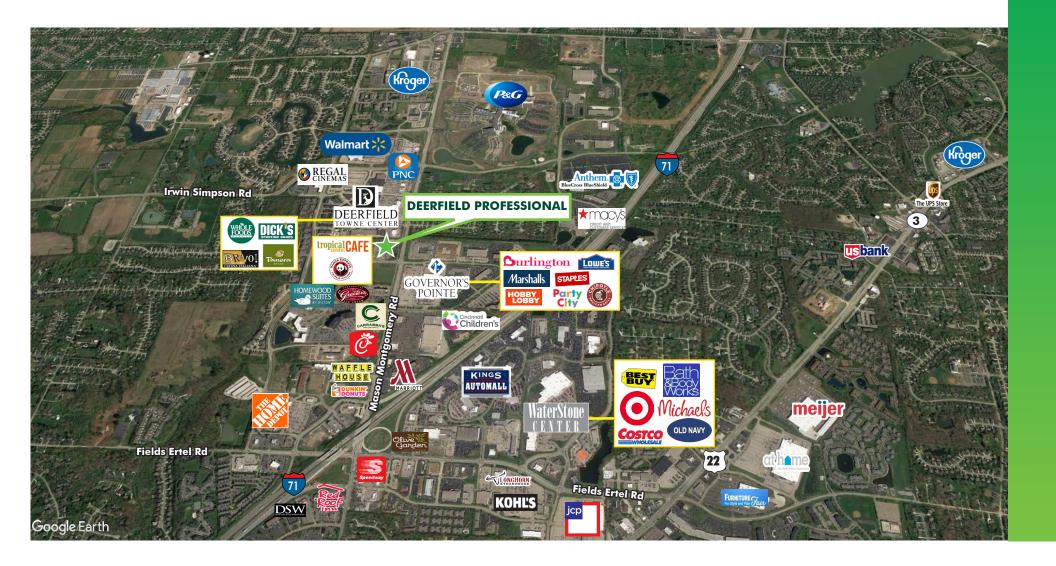

LD PROFESSIONAL

9313 MASON MONTGOMERY ROAD | MASON, OH 45040





www.cbre.us/cincinnati

### **PROPERTY HIGHLIGHTS**

- Class A Office Building in Deerfield Township
- \$15.95 NNN
- CAM/OPEX: \$9.95
- 0% Earnings Tax
- Amenity rich environment of office & retail
- Parking: 4:1,000
- High visibility on Mason Montgomery Road
- Easy access to I-71
- Mason was Voted #17 best places to live in the United States by Time Magazine
- Main employers in Mason include: Luxottica USA, Cintas, Proctor & Gamble, Vantiv and Macy's (Call Center)



#### MAGGIE LEHMKUHL-WELCH

Senior Associate +1 513 369 1374 maggie.lehmkuhl@cbre.com



## FLOOR PLAN - 1ST FLOOR







- <u>1st Floor</u>
  - Suite 150: 2,545 SF
- Lobby Exposure
- Mix of open and private office
- Available Q4 2024





#### AREA AMENITES





## LOCATION MAP

| DEMOGRAPHICS 2023           | 1 MILE    | 3 MILE    | 5 MILE    |
|-----------------------------|-----------|-----------|-----------|
| ESTIMATED<br>POPULATION     | 1,186     | 28,692    | 84,609    |
| AVERAGE HOUSEHOLD<br>INCOME | \$181,988 | \$185,937 | \$155,804 |
| ESTIMATED<br>HOUSEHOLDS     | 349       | 8,466     | 28,984    |

| TRAFFIC COUNTS       |            |
|----------------------|------------|
| MASON MONGOMERY ROAD | 1,856 VPD  |
| I-71                 | 61,400 VPD |







# DEERFIELD PROFESSIONAL

9313 MASON MONTGOMERY ROAD | MASON, OH 45040

#### **MAGGIE LEHMKUHL-WELCH**

Senior Associate +1 513 369 1374 maggie.lehmkuhl@cbre.com

#### www.cbre.us/cincinnati

© 2024 CBRE, Inc. All rights reserved. This information has been obtained from sources