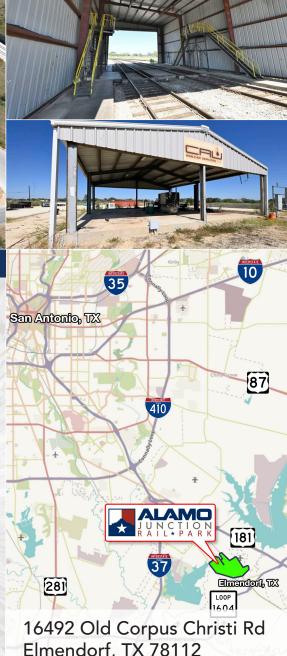

## 16492 Old Corpus Christi Rd 15.4 Ac Transload Facility

### FOR LEASE OR BUILD-TO-SUIT



Part of a 520 Acre Master-Planned Rail-Served Industrial Park

### **Property Details**

- Property Size: 15.4 acres
- Four (4) spurs containing ~4,400 linear feet of track
- 1.75 Acres of additional stabilized railbed in place
- Electric, Water and Septic available
- Partially Fenced

## **Development Info**

- Dual Rail Service Offering Competitive Pricing (UP & BNSF)
- State-Of-The-Art Rail Terminal & Transload Facility
- Over 15 miles of Internal Track Developed to Date
- Easy Access to Park via IH-37, Loop 1604 & Highway 181



Elmendorf, TX 78112

#### Developer:



Rail Operator:



Real Estate Broker:



For Information: John Greg Turcotte 210.710.8966 ja@turcotteres.com



# 16492 Old Corpus Christi Rd 15.4 Ac Transload Facility



Developer:



Rail Operator:



Real Estate Broker:



For Information: **John Greg Turcotte** 210.710.8966 <u>jq@turcotteres.com</u>



# 16492 Old Corpus Christi Rd 15.4 Ac Transload Facility

### FOR LEASE OR BUILD-TO-SUIT



Developer:





Real Estate Broker:

REAL ESTATE SERVICES, INC.

For Information: John Greg Turcotte 210.710.8966 jq@turcotteres.com