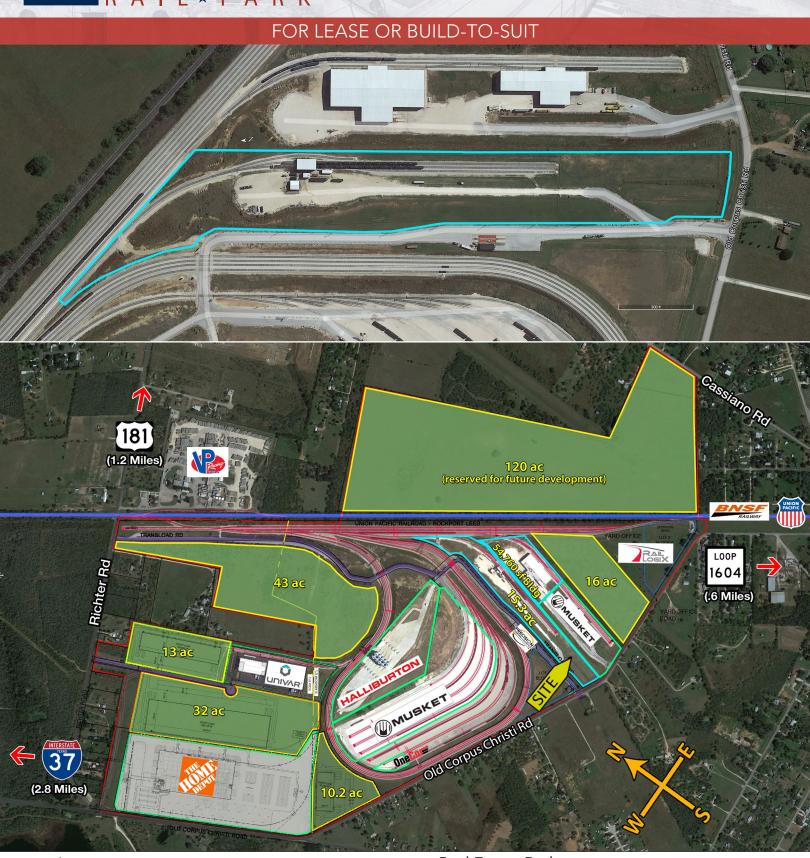

### FOR LEASE OR BUILD-TO-SUIT

Part of a 520 Acre Master-Planned Rail-Served Industrial Park

### **Property Details**

- Property Size: 15.4 acres
- Four (4) spurs containing ~4,400 linear feet of track
- 1.75 Acres of additional stabilized railbed in place
- Electric, Water and Septic available
- Partially Fenced

## **Development Info**

- Dual Rail Service Offering Competitive Pricing (UP & BNSF)
- State-Of-The-Art Rail Terminal & Transload Facility
- Over 15 miles of Internal Track Developed to Date
- Easy Access to Park via IH-37, Loop 1604 & Highway 181