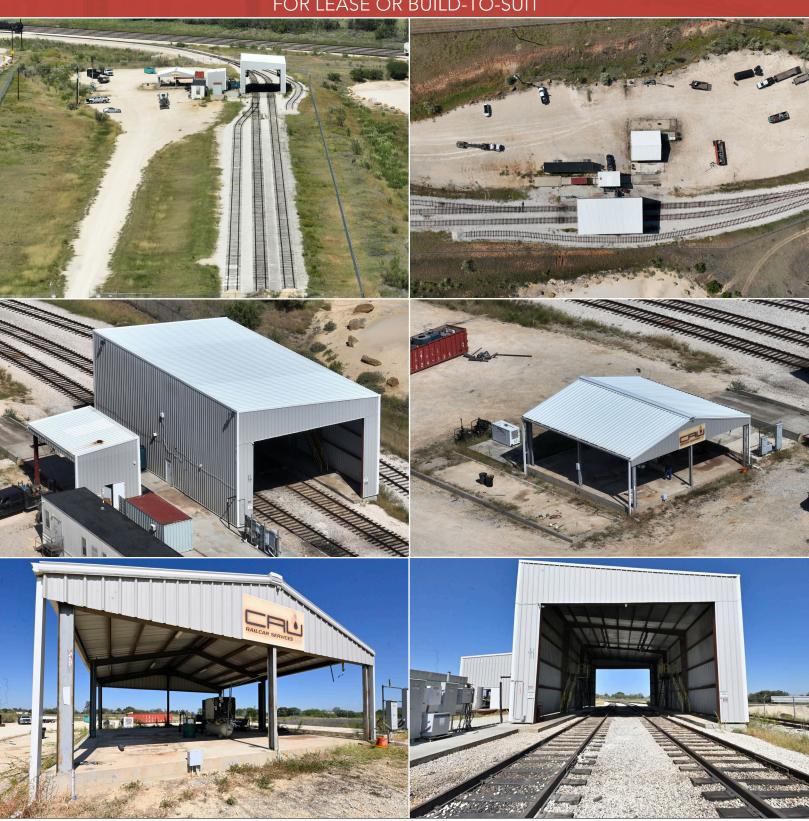

## 16492 Old Corpus Christi Rd 15.4 Ac Transload Facility

### **Property Details**

- Property Size: 15.4 acres
- Four (4) spurs containing ~4,400 linear feet of track
- 1.75 Acres of additional stabilized railbed in place
- Electric, Water and Septic available
- Partially Fenced

## **Development Info**

- Dual Rail Service Offering Competitive Pricing (UP & BNSF)
- State-Of-The-Art Rail Terminal & Transload Facility
- Over 15 miles of Internal Track Developed to Date
- Easy Access to Park via IH-37, Loop 1604 & Highway 181