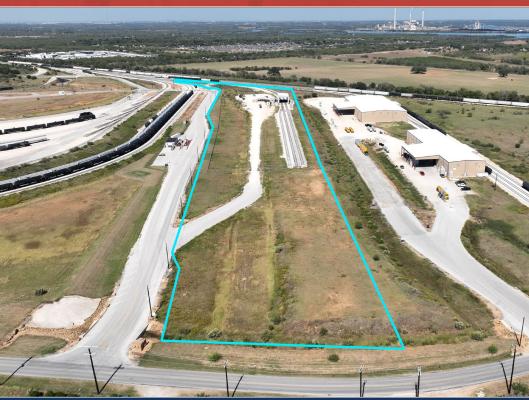

## 16492 Old Corpus Christi Rd 15.4 Ac Transload Facility

### **Property Details**

- Property Size: 15.4 acres
- Four (4) spurs containing ~4,400 linear feet of track
- 1.75 Acres of additional stabilized railbed in place
- Electric, Water and Septic available
- Partially Fenced

## **Development Info**

- Dual Rail Service Offering Competitive Pricing (UP & BNSF)
- State-Of-The-Art Rail Terminal & Transload Facility
- Over 15 miles of Internal Track Developed to Date
- Easy Access to Park via IH-37, Loop 1604 & Highway 181