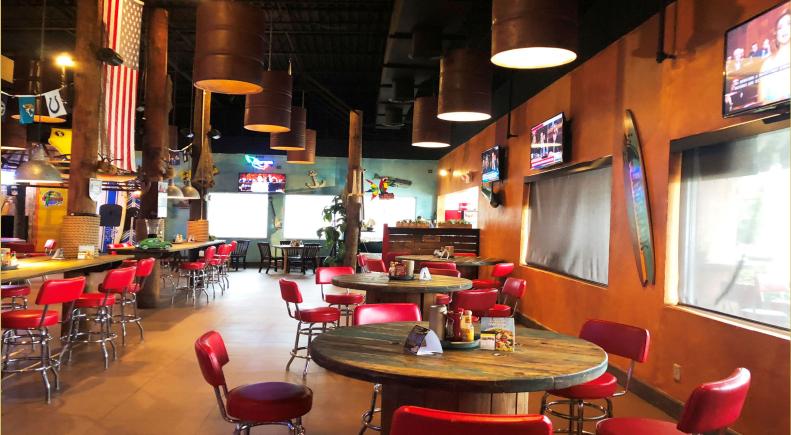

## **Both Dining Area**

### **Property Highlights**

- Parking 68 include four handicapped
- Building Area 9,293 Total S.F. with 6,371 S.F. for one restaurant and 2,054 S.F. for the second restaurant sharing the same Kitchen. Drive up Window for take out orders.
- The property is 1.05 acres in size and contains and has 154 feet of frontage along the west side of Arena Road. The tract has a depth of approximately 298 feet. The tract is rectangular in shape and has all available utilities. Zoned B-4 Highway Commercial District.
- Built in 2015 in the City's Entertainment District
- Construction The Building feature a Masonary and stucco exterior, concrete foundation, decorative tile roof with concrete paved. The Building is of good construction quality.
- Interior Finish The property features good quality finish out. The restaurant feature some wood ceiling, wood wainscoting, rock decorative accents, stained concrete floors, etc.
- Floor Plan There is one private room and a large open dining area. The Bar features wood ceiling with marble countertops. There are a number of Booths as well as tables