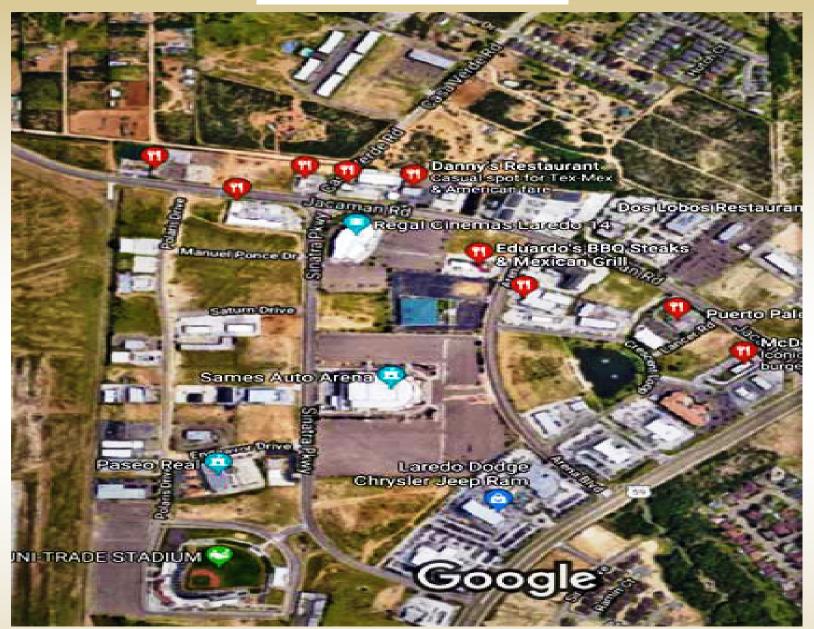

t side of Arena Road. The tract has a depth of approximately 298 feet. The tract is rectangular in shape and has all available utilities. Zoned B-4 Highway Commercial District.
- Built in 2015 in the City's Entertainment District
- Construction The Building feature a Masonary and stucco exterior, concrete foundation, decorative tile roof with concrete paved. The Building is of good construction quality.
- Interior Finish The property features good quality finish out. The restaurant feature some wood ceiling, wood wainscoting, rock decorative accents, stained concrete floors, etc.
- Floor Plan There is one private room and a large open dining area. The Bar features wood ceiling with marble countertops. There are a number of Booths as well as tables

## DEMOGRAPHIC

#### Aerial of the Area



#### Demographic Profile Estimated 2016

Population Laredo Avg Household Income Population 78041

**Loop 20** 

6516 Arena Blvd, Laredo, Texas 78041

251,671 \$39,548 48,468

Jacaman Rd

**Traffic Count** 

21,998 Vehicles per Day 30,904 Vehicles per Day

## **Both Dining Area**





# **Building** Aerial



**4**11 55

#### **Business in the Area**

## Restaurants







## Hotels