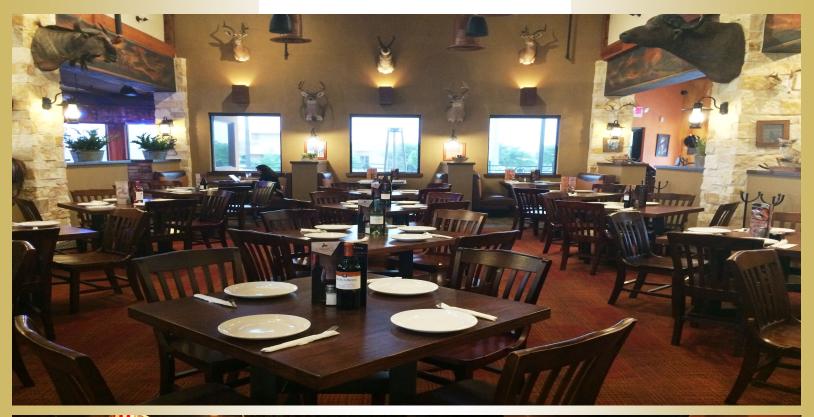

## **Both Dining Area**

### **Property Highlights**

- Parking 68 include four handicapped
- Building Area 9,293 Total S.F. with 6,371 S.F. for one restaurant and 2,054 S.F. for the second restaurant sharing the same Kitchen. Drive up Window for take out orders.
- The property is 1.05 acres in size and contains and has 154 feet of frontage along the west side of Arena Road. The tract has a depth of approximately 298 feet. The tract is rectangular in shape and has all available utilities. Zoned B-4 Highway Commercial District.
- Built in 2015 in the City's Entertainment District
- Construction The Building feature a Masonary and stucco exterior, concrete foundation, decorative tile roof with concrete paved. The Building is of good construction quality.
- Interior Finish The property features good quality finish out. The restaurant feature some wood ceiling, wood wainscoting, rock decorative accents, stained concrete floors, etc.
- Floor Plan There is one private room and a large open dining area. The Bar features wood ceiling with marble countertops. There are a number of Booths as well as tables