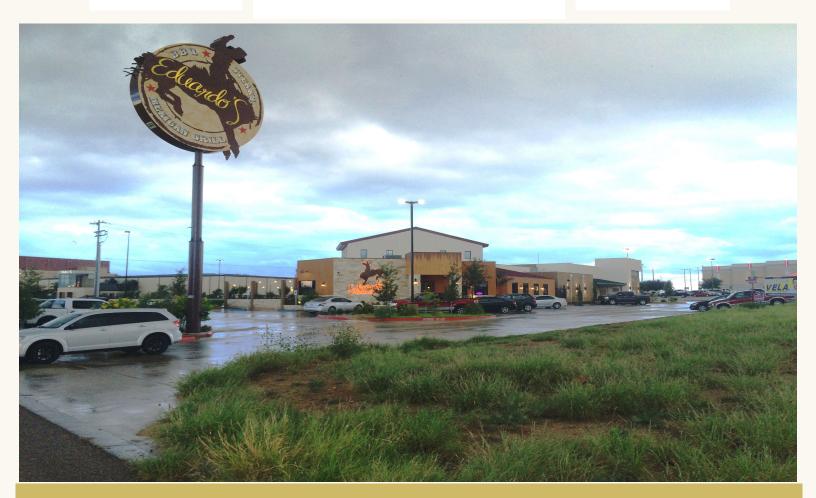

### **Restaurant Property For Sale in Laredo, Tx**

### *Asking price* \$2,800,000



9,293 SF Building 68 parking Space and includes 4 Handicapped 6516 Arena, Laredo, Tx



Armando Ruiz, CCIM, CIPS 512/970-0954 Armando@theruizcompanies.com





Although The Ruiz Companies, as broker, has used reasonable care in obtaining data and making projections based upon that data, the information contained herein is submitted without representation or warranty. Information provided may be subject to errors, omissions, price changes, changes in terms and conditions, prior sale or lease, withdrawal from the market without notice, and other events beyond the broker's control.

### **Property Highlights**

- Parking 68 include four handicapped
- Building Area 9,293 Total S.F. with 6,371 S.F. for one restaurant and 2,054 S.F. for the second restaurant sharing the same Kitchen. Drive up