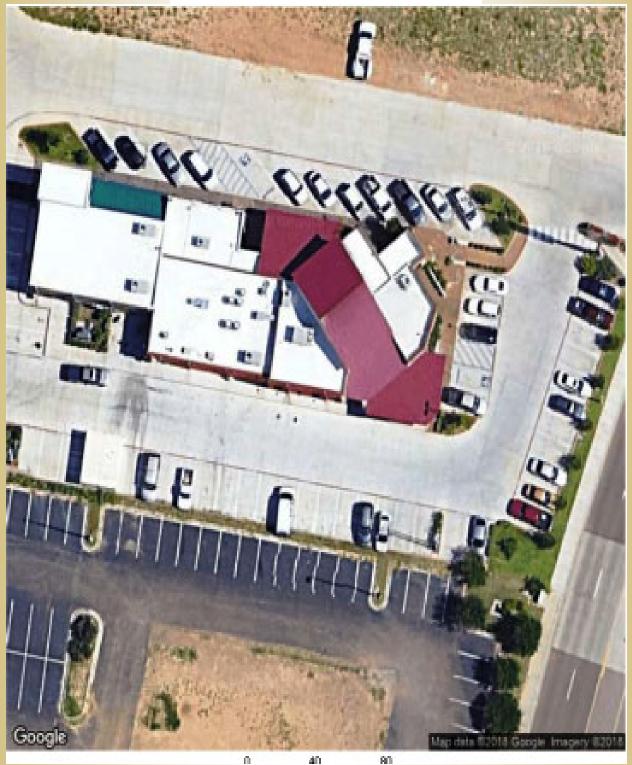

# **Building** Aerial

**4**11 55

### **Property Highlights**

- Parking 68 include four handicapped
- Building Area 9,293 Total S.F. with 6,371 S.F. for one restaurant and 2,054 S.F. for the second restaurant sharing the same Kitchen. Drive up Window for take out orders.
- The property is 1.05 acres in size and contains and has 154 feet of frontage along the west side of Arena Road. The tract has a depth of approximately 298 feet. The tract is rectangular in shape and has all available utilities. Zoned B-4 Highway Commercial District.
- Built in 2015 in the City's Entertainment District
- Construction The Building feature a Masonary and stucco exterior, concrete foundation, decorative tile roof with concrete paved. The Building is of good construction quality.
- Interior Finish The property features good quality finish out. The restaurant feature some wood ceiling, wood wainscoting, rock decorative accents, stained concrete floors, etc.
- Floor Plan There is one private room and a large open dining area. The Bar features wood ceiling with marble countertops. There are a number of Booths as well as tables