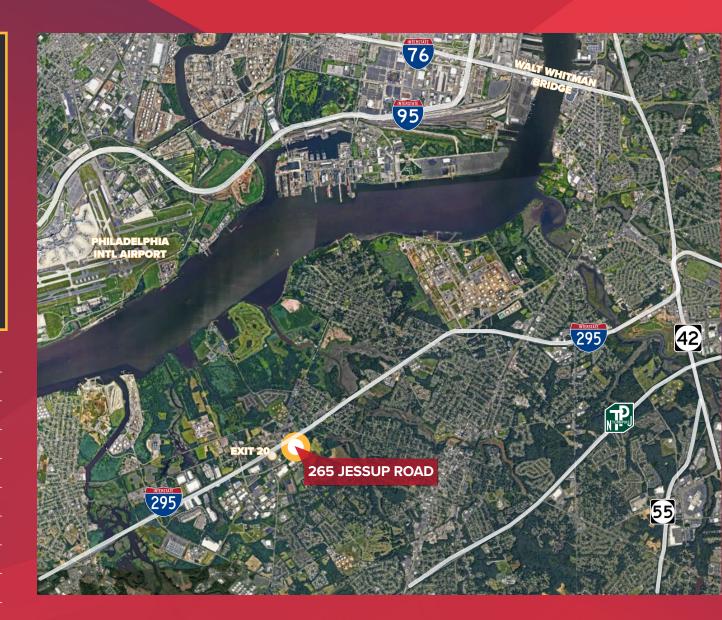

### LOCATED ON RAMP FOR EXIT 20 OF I-295

#### **Distance to**

| I-295 (Exit 20)            | 0.5 mi  |
|----------------------------|---------|
| Route 55                   | 6.3 mi  |
| Route 42                   | 7.2 mi  |
| NJ Turnpike (Exit 3)       | 8.7 mi  |
| Route 322                  | 8.7 mi  |
| Walt Whitman Bridge        | 9.2 mi  |
| Commodore Barry Bridge     | 10.8 mi |
| Philadelphia Int'l Airport | 16.4 mi |