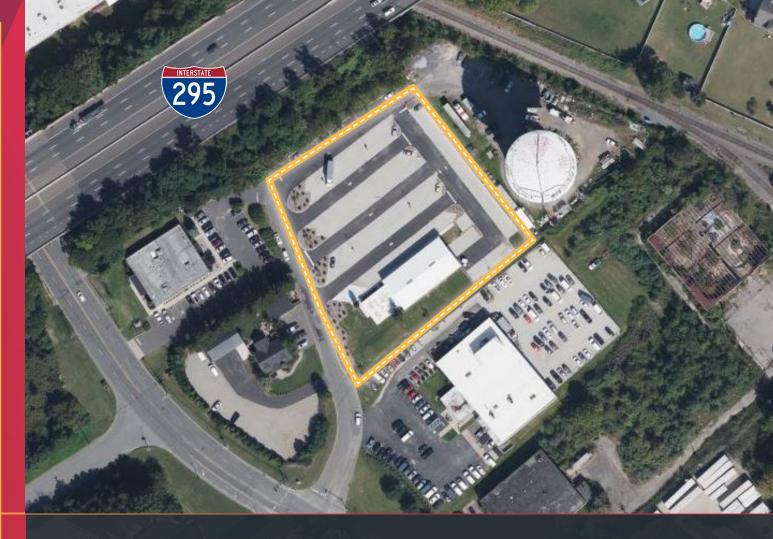

BUILDING WITH TRAILER PARKING AVAILABLE FOR LEASE

## 7,000 SF BUILDING ON 2 ACRES

FULLY PAVED/STONED AND LIT YARD

### LOCATED ON RAMP FOR EXIT 20 OF I-295

#### IDEAL TRUCK REPAIR OR LAYDOWN YARD

- 7,000± SF, A-frame building on 2 acres, paved and graveled lot
- Perfect for trailer parking
- 14'-20' clear ceiling height
- Four (4) 12'x14' drive-in doors
- Each bay is 50' deep
- Three-phase power service
- Office to suit tenant's need
- New roof for entire building