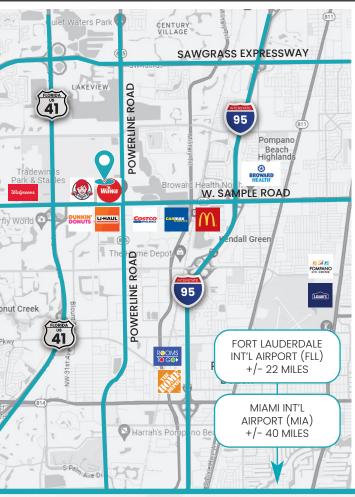

#### **FLORIDA TURNPIKE**

Direct access to Florida Turnpike
+/- 1.3 miles

#### **INTERSTATE 95**

Direct access to I-95
+/-1 mile

#### **SAWGRASS EXPRESSWAY**

Direct access to Sawgrass Expressway
+/- 2.2 miles

FORT LAUDERDALE INTL. AIRPORT (FLL)

Located +/- 22 miles from site

23 Minute Drive

MIAMI INTL. AIRPORT (MIA)

Located +/- 40 miles from site

53 Minute Drive

Cynthia Hershkovich, Licensed Real Estate Broker

Office: 954.979.6730 Cell: 305.697.9390