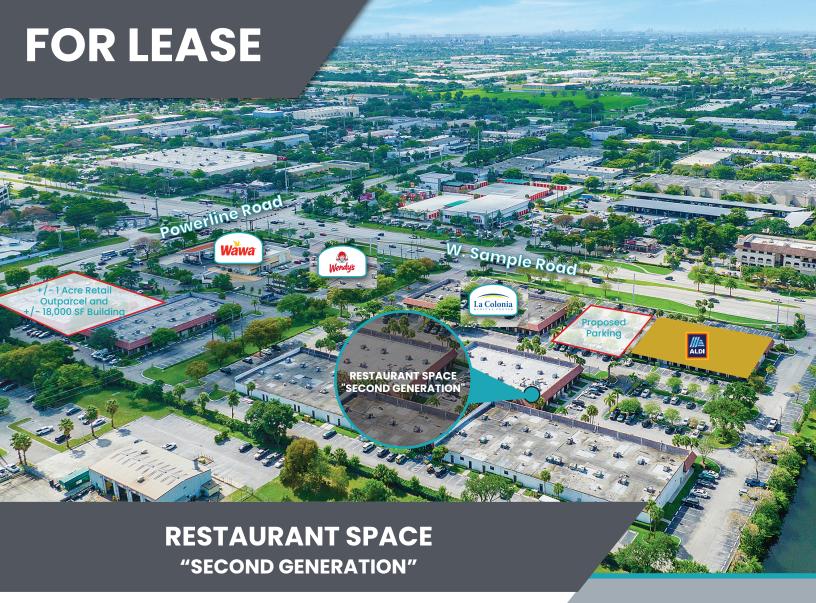

## **FOR LEASE**

## **RESTAURANT SPACE**

## "SECOND GENERATION"

Sharing the intersection with national anchor retailers.

### **HIGHLIGHTS:**

- Size Options:+/- 1409 SF or +/- 2818 SF
- Building Signage
- Grease Trap
- Hood Ventilation
- Dedicated Trash Enclosure
- Storefront Parking
- Outdoor Seating

Photos are representational and shall not be relied on.