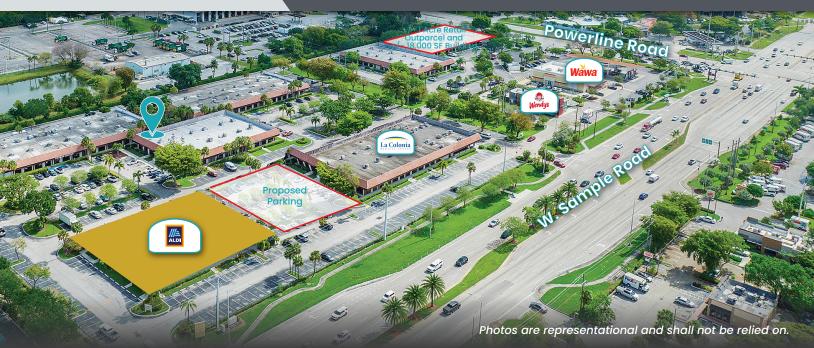

#### "SECOND GENERATION"

One of Broward County's busiest intersections is now one of the most desired by national tenants.

- Located at the landmark intersection of W.
   Sample Road and Powerline Road with four points of Ingress/Egress at the intersection
- Combined ADT of +/- 150,000 autos daily
- Sharing the intersection with Costco/Car Max
- Two entrances from Powerline Road and two from W. Sample Road
- Direct access to Florida's Turnpike, I-95 and just minutes to Sawgrass Expressway
- Join the national anchor tenants all drawn to the high-volume traffic counts and visibility
- Direct and easy access to all points north and south and east and west

Photos are representational and shall not be relied on.