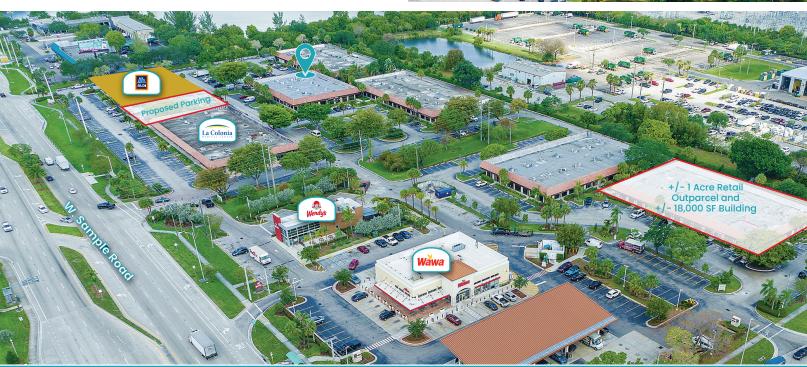

#### "SECOND GENERATION"

One of Broward County's busiest intersections is now one of the most desired by national tenants.

- Located at the landmark intersection of W.
   Sample Road and Powerline Road with four points of Ingress/Egress at the intersection
- Combined ADT of +/- 150,000 autos daily
- Sharing the intersection with Costco/Car Max
- Two entrances from Powerline Road and two from W. Sample Road
- Direct access to Florida's Turnpike, I-95 and just minutes to Sawgrass Expressway
- Join the national anchor tenants all drawn to the high-volume traffic counts and visibility
- Direct and easy access to all points north and south and east and west