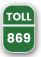

### **HIGHLIGHTS:**

- Size Options:+/- 1409 SF or +/- 2818 SF
- Building Signage
- Grease Trap
- Hood Ventilation
- Dedicated Trash Enclosure
- Storefront Parking
- Outdoor Seating

Photos are representational and shall not be relied on.

## "SECOND GENERATION"

Sharing the intersection with national anchor retailers.