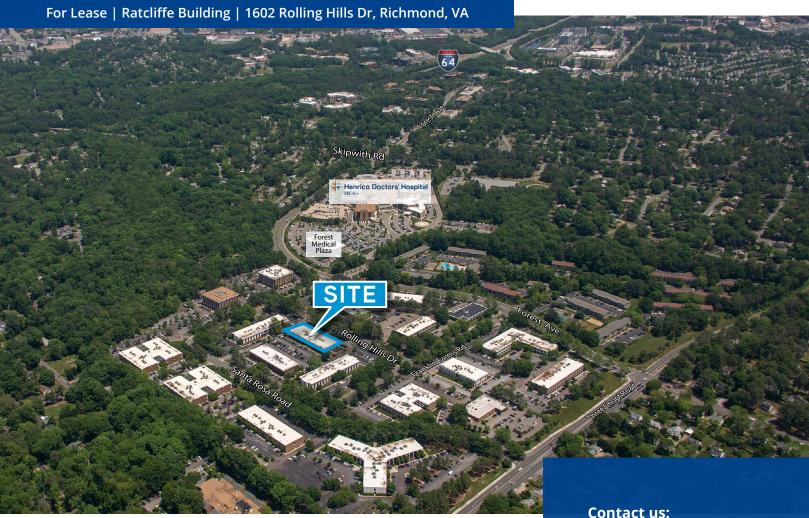

# Ratcliffe Building 1602 Rolling Hills Dr, Richmond, VA

# **Seeking Qualified Cafe/Restaurant Operator For Large Office Park**

- Over 700,000 SF of office tenants within walking distance
- 1,260 SF available
- Potential for catering business
- Directly across the street from Henrico Doctors Hospital
- Flexible lease terms