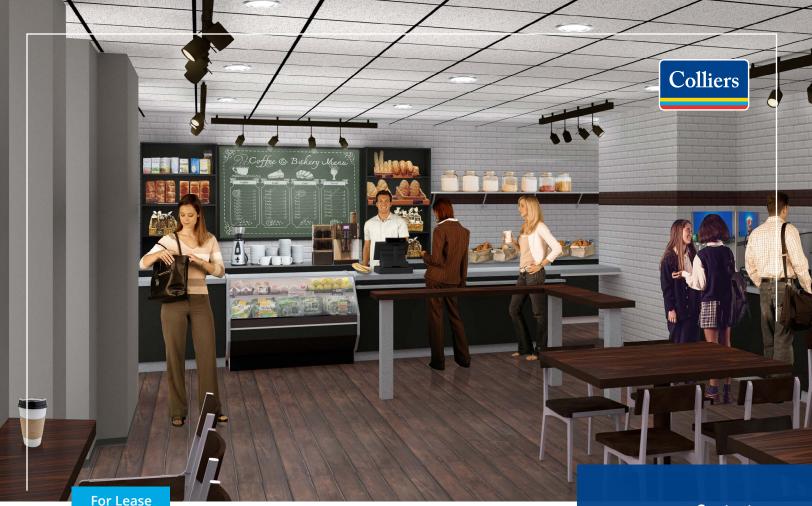

# **Seeking Qualified Cafe/Restaurant Operator For Large Office Park**

- Over 700,000 SF of office tenants within walking distance
- 1,260 SF available
- Potential for catering business
- Directly across the street from Henrico Doctors Hospital
- Flexible lease terms