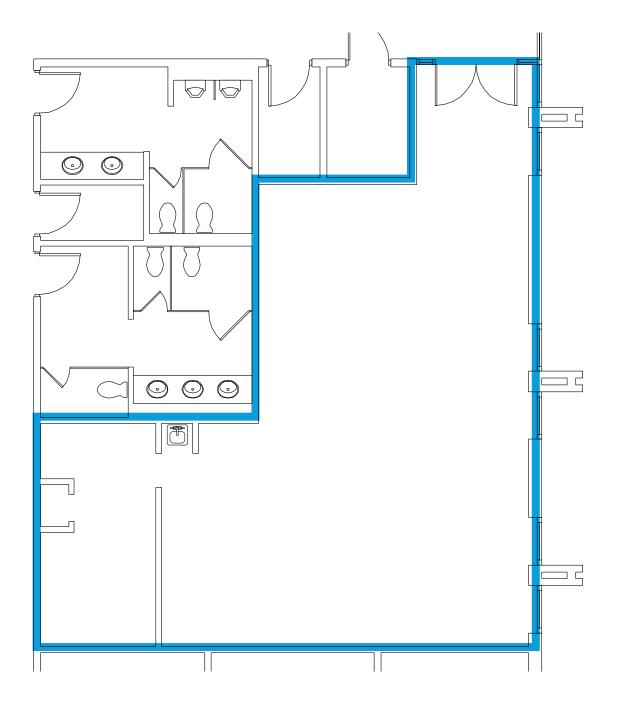

# Ratcliffe Building 1602 Rolling Hills Dr, Richmond, VA

# **Seeking Qualified Cafe/Restaurant Operator For Large Office Park**

- Over 700,000 SF of office tenants within walking distance
- 1,260 SF available
- Potential for catering business
- Directly across the street from Henrico Doctors Hospital
- Flexible lease terms

#### **Contact us:**

#### **Catherine Walker**

Senior Associate +1 804 968 1978 catherine.walker@colliers.com

#### Malcolm Randolph, SIOR

Senior Vice President +1 804 267 7208 malcolm.randolph@colliers.com

> Colliers International 2221 Edward Holland Dr Suite 600 | Richmond, VA P: +1 804 320 5500

### Floor Plan 1,260 SF



#### Contact us:

#### **Catherine Walker**

Senior Associate +1 804 968 1978 catherine.walker@colliers.com

### Malcolm Randolph, SIOR

Senior Vice President +1 804 267 7208 malcolm.randolph@colliers.com



## Demographics

ÖÖÖÖÖÖ 9,426

(1 miles)

93,313 115,331 (3 miles) 217,385 254,938

(5 miles)

2023 Daytime Population

13,910

2023 Average Household Income

\$112,418

(1 miles)

\$122,907

\$130,896

(5 miles)

#### **Catherine Walker**

Senior Associate +1 804 968 1978 catherine.walker@colliers.com

#### Malcolm Randolph, SIOR

Senior Vice President +1 804 267 7208 malcolm.randolph@colliers.com

# **Colliers**

2221 Edward Holland Dr Suite 600 | Richmond, VA P: +1 804 320 5500