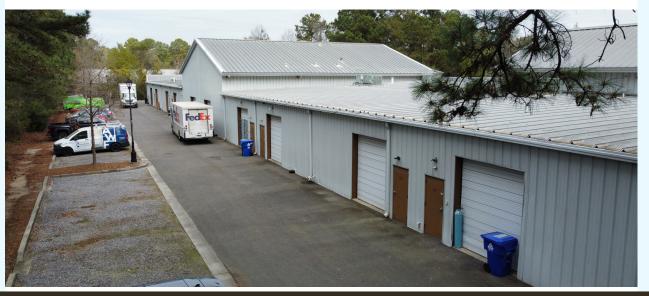

## PROPERTY DESCRIPTION

Belk | Lucy is pleased to present the exclusive listing for 502 Wando Park Boulevard. This 21,540sf flex facility is perfectly positioned off of well traveled Long Point Road. The attractive and well-maintained center features nice landscaping and oversize rollup doors. Situated on 2.3 acres of light industrial zoned land, this site provides convenient access to I-526 and the Wando terminal.