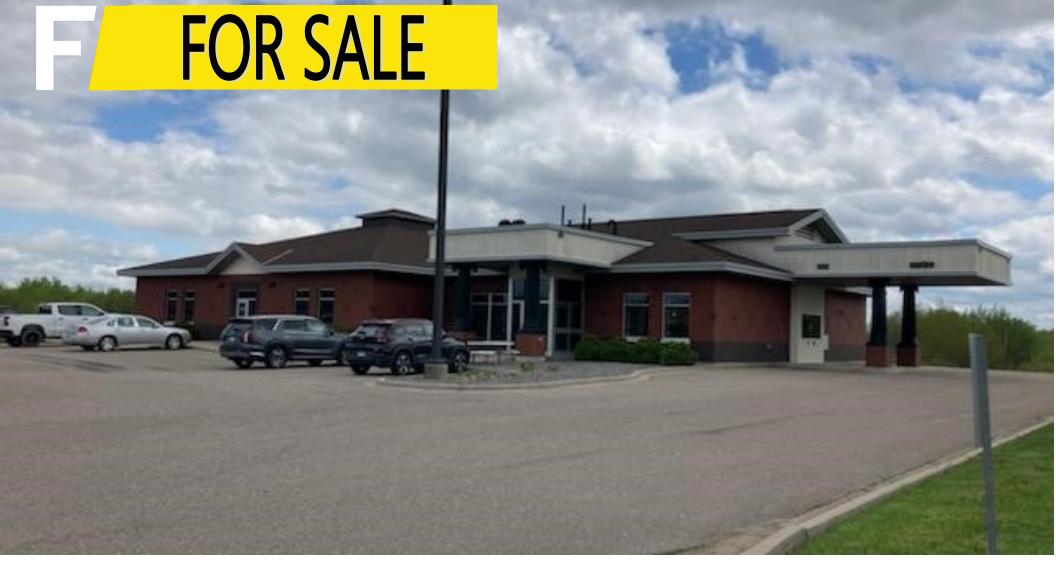

### **Prime Highway Visibility!**

500 Platt Ave E • Nashwauk, MN Offered at \$995,000

Greg Follmer • Broker MN WI • 218.310.0013 • GregFollmer@gmail.com

230 East Superior Street • Duluth, Minnesota 55802 • Licensed in Minnesota and Wisconsin

## Perfectly located between Grand Rapids, MN and Virginia, MN!

This 7,754 Square Foot Building (plus full basement) sits on almost three acres of land boasting excellent Highway presence. Built as a bank with high quality construction and a gorgeous modern interior. Along with excellent parking this location would make prime Retail or Class A office.