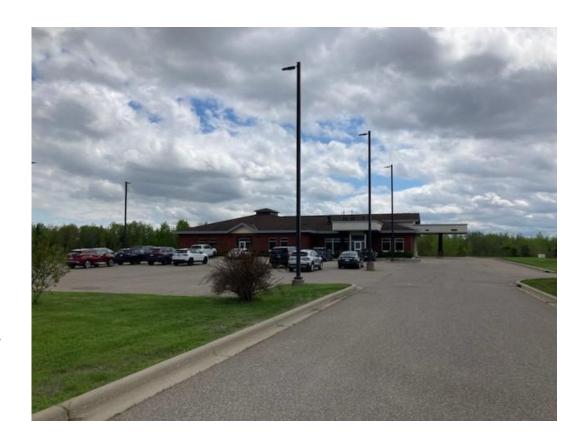

## Perfectly located between Grand Rapids, MN and Virginia, MN!

This 7,754 Square Foot Building (plus full basement) sits on almost three acres of land boasting excellent Highway presence. Built as a bank with high quality construction and a gorgeous modern interior. Along with excellent parking this location would make prime Retail or Class A office.

## **Prime Highway Location!**

500 Platt Ave E • Nashwauk, MN Offered at \$995,000

Greg Follmer • Broker MN WI • 218.310.0013 • GregFollmer@gmail.com

230 East Superior Street • Duluth, Minnesota 55802 • Licensed in Minnesota and Wisconsin