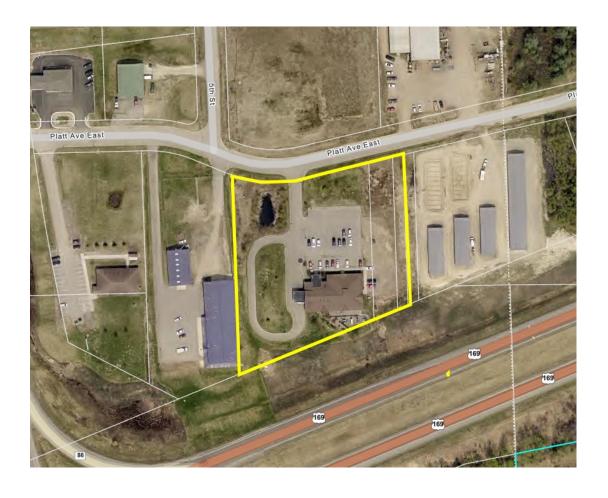

#95-427-0520

#95-427-0525

#95-427-0526

Built in 2006

7,754 Square Feet

2024 Taxes \$20,096.00

2.84 Acres

## Perfectly located between Grand Rapids, MN and Virginia, MN!

This 7,754 Square Foot Building (plus full basement) sits on almost three acres of land boasting excellent Highway presence. Built as a bank with high quality construction and a gorgeous modern interior. Along with excellent parking this location would make prime Retail or Class A office.