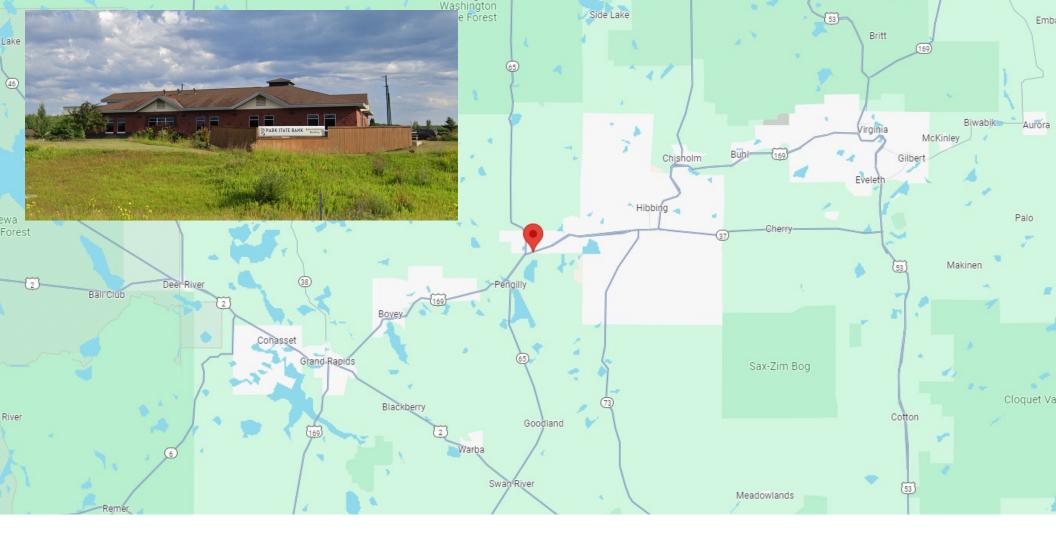

## Perfectly located between Grand Rapids, MN and Virginia, MN!

This 7,754 Square Foot Building (plus full basement) sits on almost three acres of land boasting excellent Highway presence. Built as a bank with high quality construction and a gorgeous modern interior. Along with excellent parking this location would make prime Retail or Class A office.

# **Prime Highway Visibility!**

500 Platt Ave E • Nashwauk, MN Offered at \$995,000