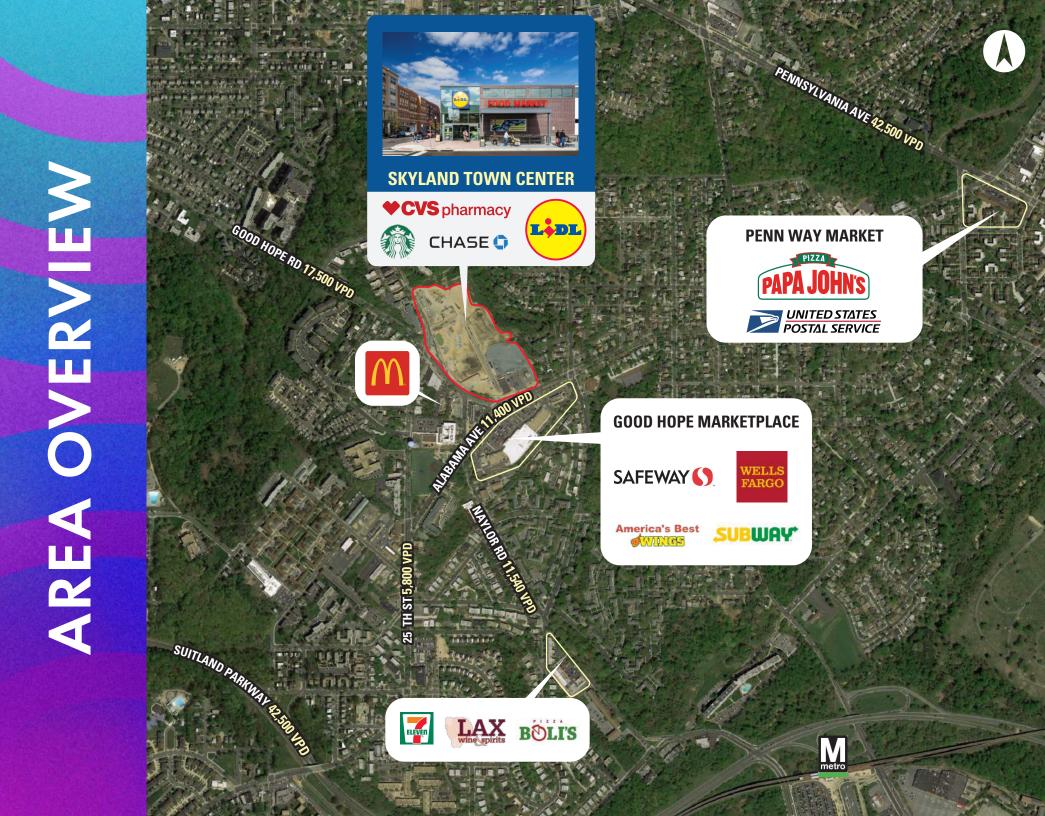

#### **VEHICLES PER DAY**

25,269 on Alabama Ave at Good Hope & Naylor Rd 36,684 on Naylor Rd at Alabama & Good Hope

than 15 bus stops

**METRO STOPS** Accessible from the Anacostia and

**Naylor Road Metro stations** 

#### CAPITAL **BIKESHARE**

A dedicated station at the Skyland site

**THREE** 