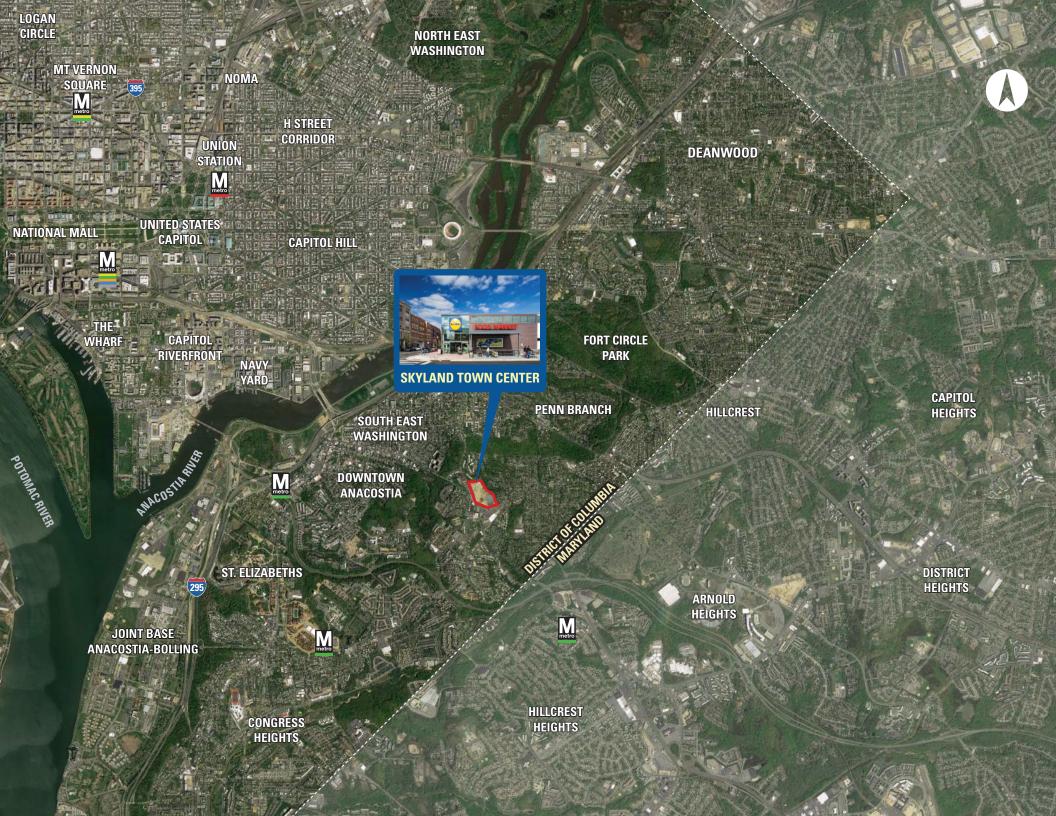

## TOWN CENTER DISCOVER D.C.'S NEWEST RETAIL DESTINATION

AN 18.5 ACRE, MIXED-USE RESIDENTIAL AND RETAIL DEVELOPMENT IN SOUTHEAST WASHINGTON, D.C. WITH 126 TOWNHOMES, 75-UNIT SENIOR CENTER, PARK SPACE, AND 10,000 ADDITIONAL SF OF GROUND-FLOOR RETAIL TO COME.

spaces, and retail stores with all the services and amenities residents of Washington, D.C., Maryland and Virginia need to thrive. Upcoming plans include the addition of 126 townhomes and a 75-unit senior living facility. Skyland Town Center has been designed to offer a unique shopping experience in an extremely dense, yet underserved urban market.

# TREMENDOUS OPPORTUNITY

AN UNDERSERVED RETAIL MARKET IN SOUTHEAST WASHINGTON, D.C.

LOCATED IN A NEIGHBORHOOD KNOWN FOR ITS COMMUNAL, SUBURBAN SETTING

FEW GROCERY OR RESTAURANT OPTIONS IN THE NEIGHBORHOOD