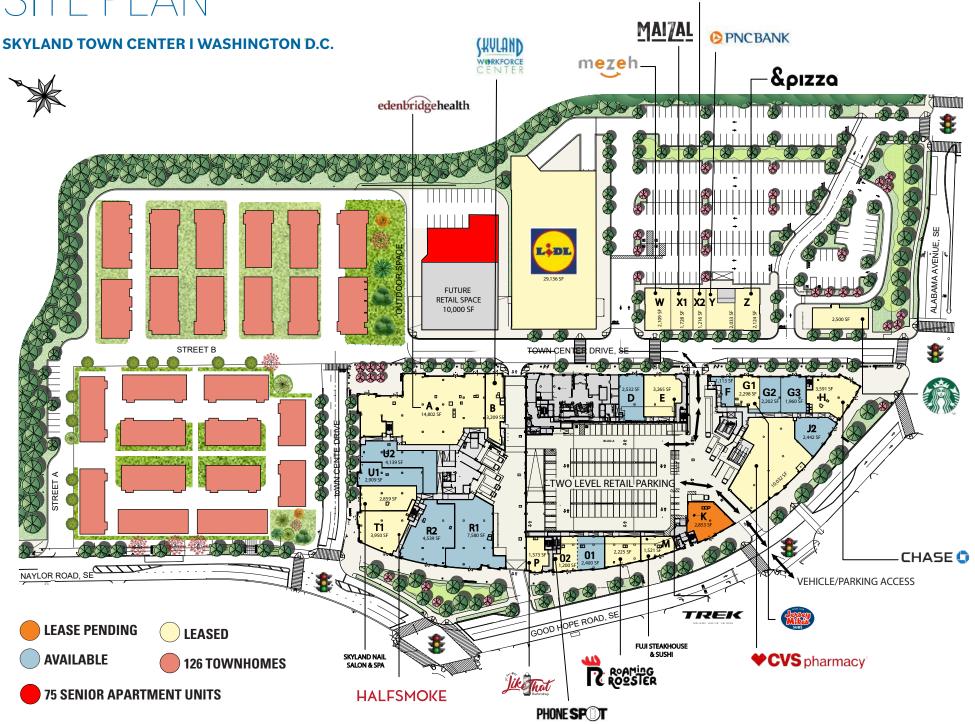

## SITE PLAN

tropical CAFE

## **NOW OPEN** AT SKYLAND TOWN CENTER

SERVICES

Fitness & Health | Full Service Sit-Down Dining | Quick Service | Casual Dining

- > A prominent D.C. location
- The largest retail development in southeast
  Washington, D.C.
- > An untapped market with high demand
- > A small investment with potential for big ROI

LODI

- > Maximum brand exposure
- > New commercial space
- > The first Starbucks drive-thru in D.C.
- > The first Lidl grocery store in D.C.

## COMING SOON TO SKYLAND

**PNCBANK** 

PHONE **SPT** 

HALFSMOKE