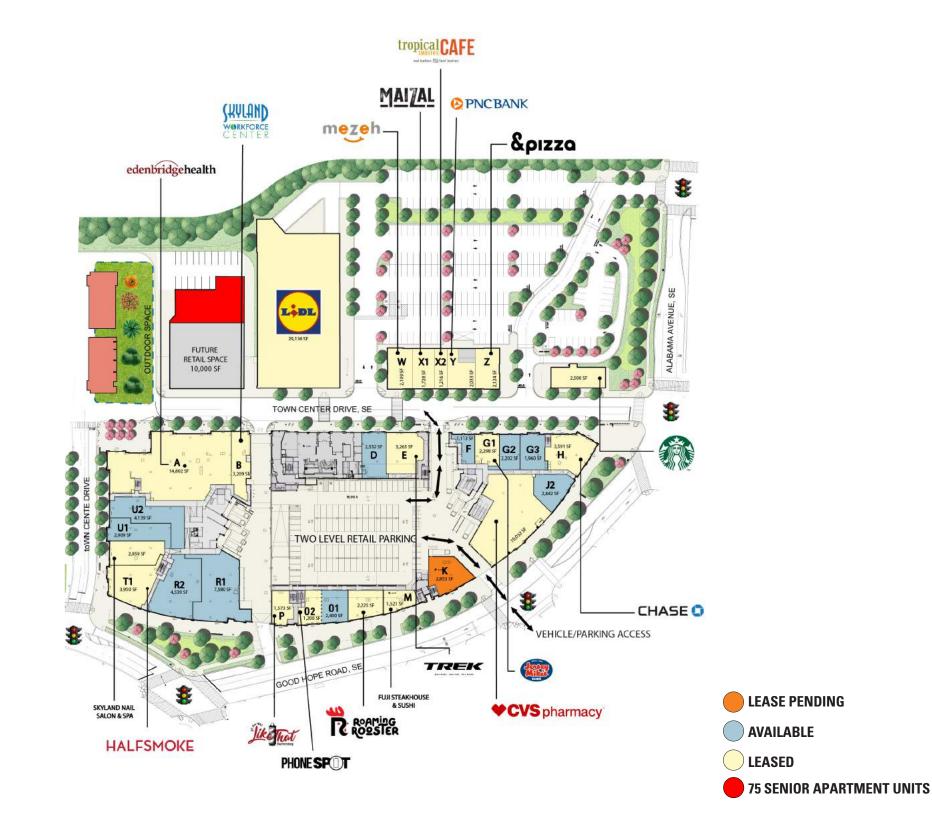

## SITE PLAN

tropical CAFE

## **NOW OPEN** AT SKYLAND TOWN CENTER

SERVICES

Fitness & Health | Full Service Sit-Down Dining | Quick Service | Casual Dining

- > A prominent D.C. location
- The largest retail development in southeast
  Washington, D.C.
- > An untapped market with high demand
- > A small investment with potential for big ROI

LODI

- > Maximum brand exposure
- > New commercial space
- > The first Starbucks drive-thru in D.C.
- > The first Lidl grocery store in D.C.

## COMING SOON TO SKYLAND

**PNCBANK** 

PHONE **SPT** 

HALFSMOKE