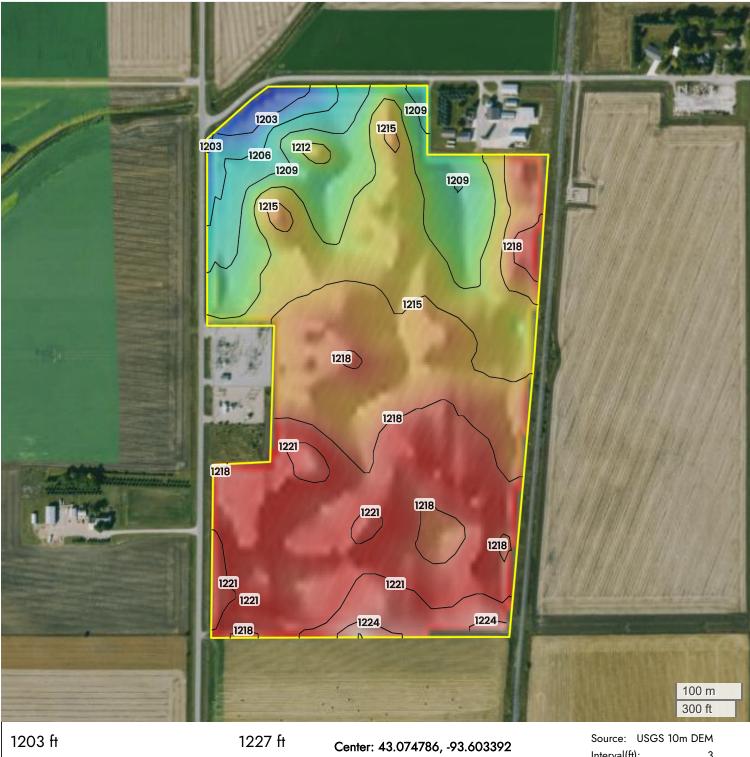

**F**armWorth

Center: 43.074786, -93.603392 06-95N-23W Ell Township Hancock County, IA 
 Source:
 USGS 10m DEM

 Interval(ft):
 3

 Max:
 1227.0 ft

 Min:
 1203.0 ft

 Range:
 24.0 ft

 Average:
 1215.0 ft

FarmWorth, LLC makes no representations or warranties, express or implied, as to the accuracy of any information, data, numerical values, boundaries, or any other information generated through the use of FarmWorth.com. User is solely responsible for independently investigating and determining all information provided through FarmWorth.com prior to use and waives any and all claims against FarmWorth, LLC for any inaccuracies or inconsistencies in the information and/or data.