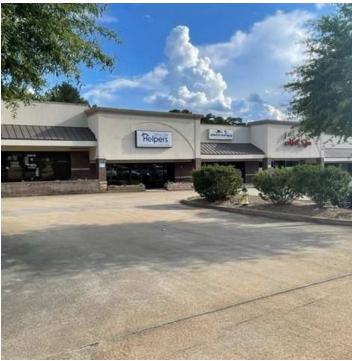

#### PROPERTY DESCRIPTION

This commercial space is located on the main business artery in LaGrange, GA. It is part of a storefront retail center just across from the mall. It has excellent visibility and is on the main retail corridor.

#### **PROPERTY HIGHLIGHTS**

- Excellent location
- Great visibility
- · Close proximity to I-85