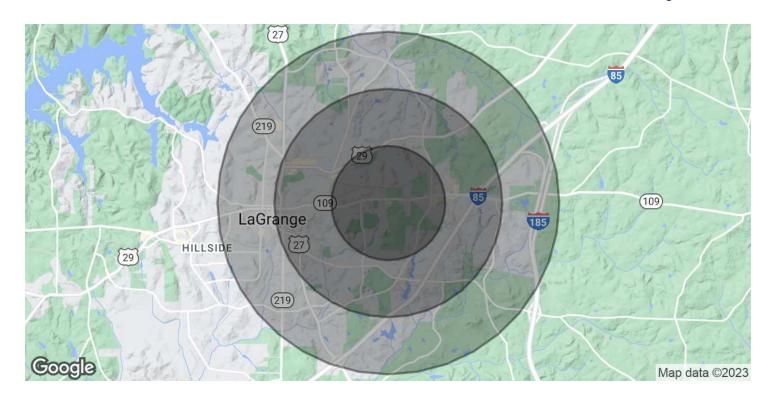

| DEMOGRAPHICS      | 1 MILE   | 2 MILES  | 3 MILES  |
|-------------------|----------|----------|----------|
| Total Households  | 860      | 3,702    | 8,194    |
| Total Population  | 2,325    | 8,846    | 19,337   |
| Average HH Income | \$43,147 | \$40,622 | \$40,738 |

### 1300 LAFAYETTE PKWY.

LaGrange, GA 30241

## 1300 LAFAYETTE PKWY.

LaGrange, GA 30241

| POPULATION           | 1 MILE    | 2 MILES   | 3 MILES   |
|----------------------|-----------|-----------|-----------|
| Total Population     | 2,325     | 8,846     | 19,337    |
| Average Age          | 33.1      | 34.9      | 34.1      |
| Average Age (Male)   | 34.9      | 32.7      | 31.9      |
| Average Age (Female) | 30.1      | 36        | 35.7      |
| HOUSEHOLDS & INCOME  | 1 MILE    | 2 MILES   | 3 MILES   |
| Total Households     | 860       | 3,702     | 8,194     |
| # of Persons per HH  | 2.7       | 2.4       | 2.4       |
| Average HH Income    | \$43,147  | \$40,622  | \$40,738  |
| Average House Value  | \$390,275 | \$245,439 | \$181,033 |