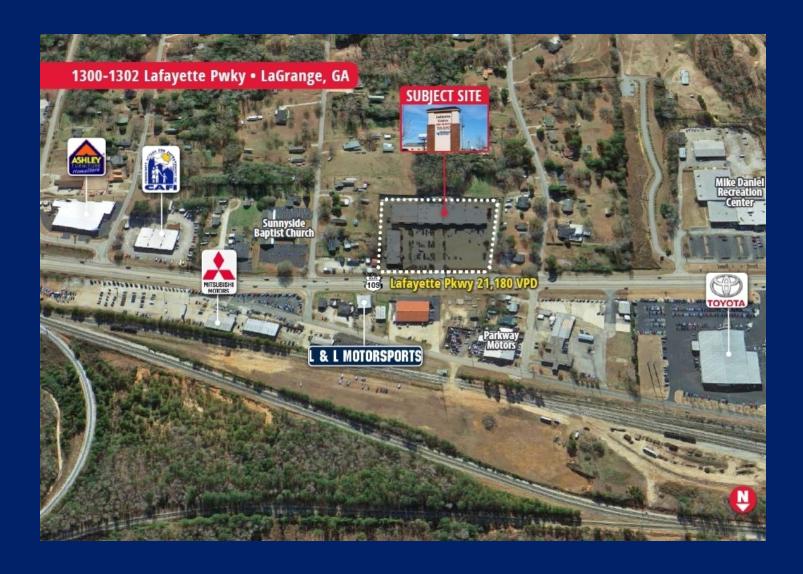

#### PROPERTY DESCRIPTION

This commercial space is located on the main business artery in LaGrange, GA. It is part of a storefront retail center just across from the mall. It has excellent visibility and is on the main retail corridor.

#### **PROPERTY HIGHLIGHTS**

- Excellent location
- Great visibility
- · Close proximity to I-85