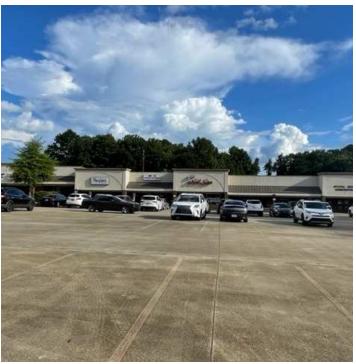

#### PROPERTY DESCRIPTION

This commercial space is located on the main business artery in LaGrange, GA. It is part of a storefront retail center just across from the mall. It has excellent visibility and is on the main retail corridor.

#### **PROPERTY HIGHLIGHTS**

- Excellent location
- Great visibility
- · Close proximity to I-85