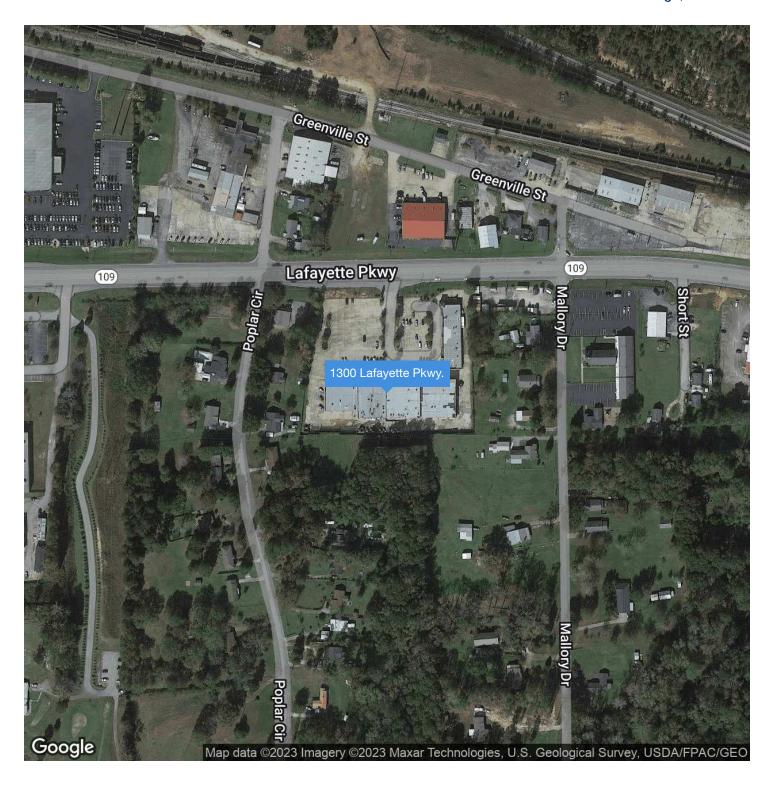

#### PROPERTY DESCRIPTION

This commercial space is located on the main business artery in LaGrange, GA. It is part of a storefront retail center just across from the mall. It has excellent visibility and is on the main retail corridor.

#### **PROPERTY HIGHLIGHTS**

- Excellent location
- Great visibility
- · Close proximity to I-85