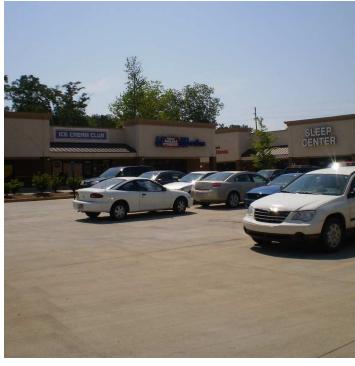

#### PROPERTY DESCRIPTION

This commercial space is located on the main business artery in LaGrange, GA. It is part of a storefront retail center just across from the mall. It has excellent visibility and is on the main retail corridor.

#### **PROPERTY HIGHLIGHTS**

- Excellent location
- Great visibility
- · Close proximity to I-85