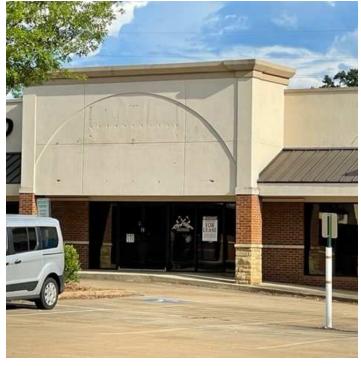

#### PROPERTY DESCRIPTION

This commercial space is located on the main business artery in LaGrange, GA. It is part of a storefront retail center just across from the mall. It has excellent visibility and is on the main retail corridor.

#### **AVAILABLE SPACES**

| SUITE   | TENANT    | SIZE (SF) | LEASE TYPE | LEASE RATE    |
|---------|-----------|-----------|------------|---------------|
| Unit F1 | Available | 3,000 SF  | NNN        | \$17.50 SF/yr |
| Unit F2 | Available | 3,000 SF  | NNN        | \$17.50 SF/yr |
| Unit D  | Available | 1,750 SF  | NNN        | \$17.50 SF/yr |