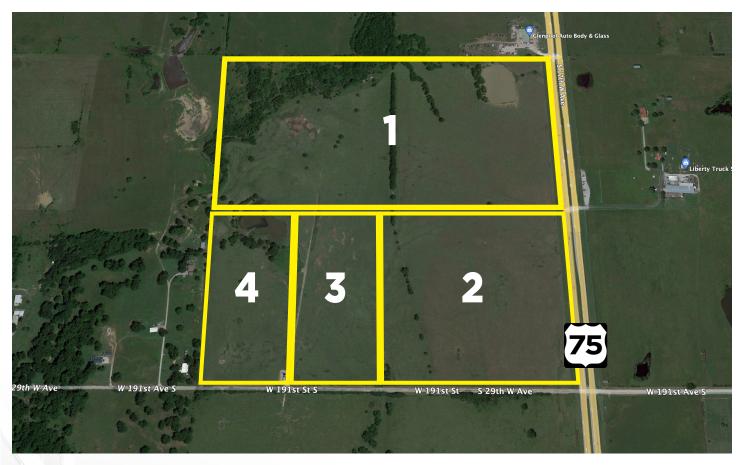

## POTENTIAL DEVELOPMENT LAND FOR SALE Highway 75 and 191st St. S., Glenpool • 151+/- Acres

INDIVIDUAL LOTS PRICING. THE SELLER WILL NOT SELL THE CORNER LOT, LOT #2, BY ITSELF, ONLY IN TANDEM WITH LOTS 1 AND/OR 3.

| LOT # | Frontage                | Acreage   | <b>Total Price</b> | \$ Per Acre | Sq Ft.    | \$ Sq Ft. | Zoning |
|-------|-------------------------|-----------|--------------------|-------------|-----------|-----------|--------|
| 1     | 1,328sfon Hwy 75        | 80+/- acs | \$1,520,000        | \$19,000.00 | 3,484,800 | \$0.4362  | AG     |
| 2     | 1,291sf on Hwy 75       | 36+/- acs | \$852,000          | \$23,666.66 | 1,568,160 | \$0.5433  | AG     |
| 3     | 631.25' on 191st St. S. | 18+/- acs | \$372,750          | \$20,708.33 | 784,080   | \$0.4754  | AG     |
| 4     | 631.25' on 191st St. S. | 18+/- acs | \$372,750          | \$20,708.33 | 784,080   | \$0.4754  | AG     |