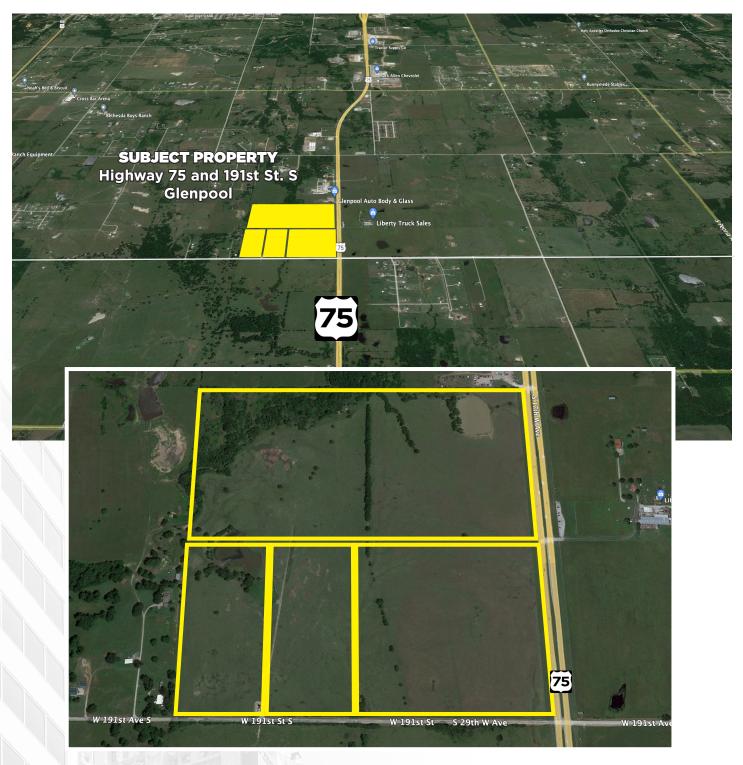

# POTENTIAL DEVELOPMENT LAND FOR SALE Highway 75 and 191st St. S., Glenpool • 151+/- Acres

#### FEATURES:

Possible development land in Glenpool with great visibility, high area traffic counts and strong demographics. Located on Highway 75 and 191st St. S. along busy corridor south of Glenpool.

#### ACCESSIBILITY:

East portion of property sits on Highway 75, South portion of the acreage sits on 191st S. S.

#### FRONTAGE:

2,621' frontage on Highway 75Tulsa Co. Assessor2,525' frontage on 191st St. S.Tulsa Co. Assessor