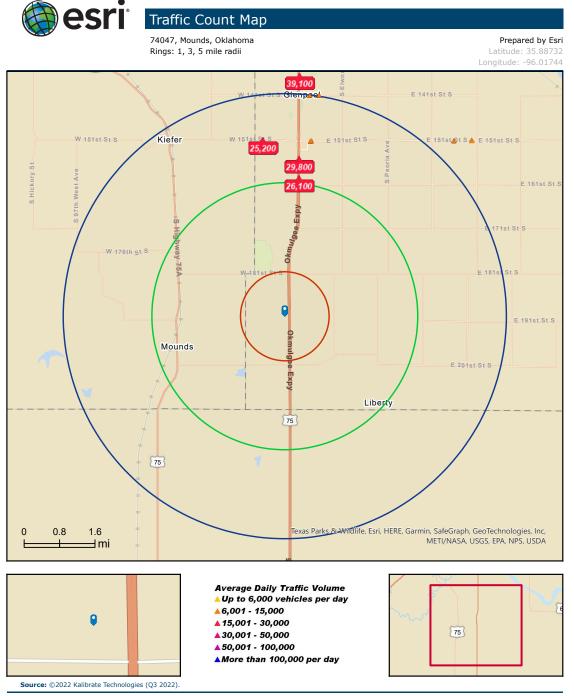

#### **TRAFFIC COUNT:**

| 26,100 VPD | Highway 75 | 3 mile radius - Esri |
|------------|------------|----------------------|
| 39,100 VPD | Highway 75 | 5 mile radius - Esri |