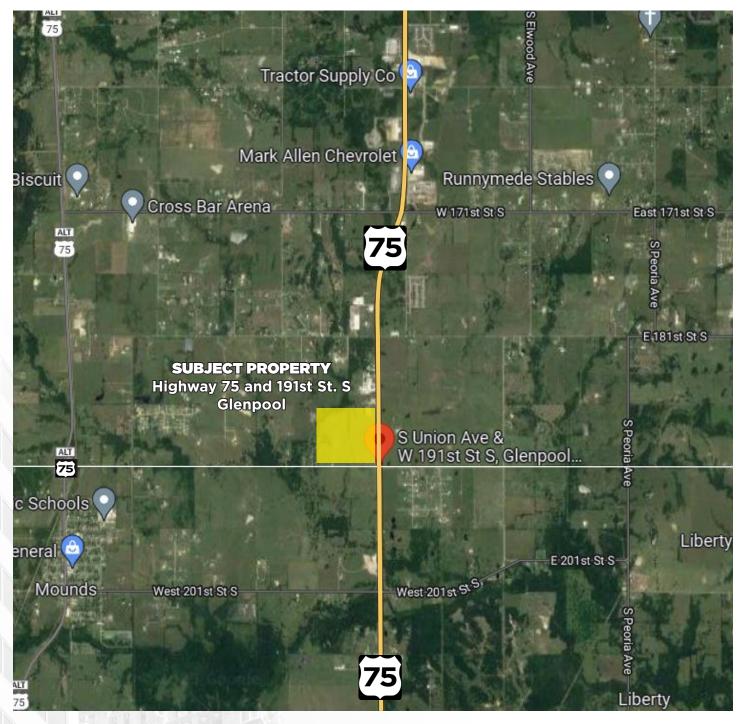

#### FEATURES:

Possible development land in Glenpool with great visibility, high area traffic counts and strong demographics. Located on Highway 75 and 191st St. S. along busy corridor south of Glenpool.

#### ACCESSIBILITY:

East portion of property sits on Highway 75, South portion of the acreage sits on 191st S. S.

# POTENTIAL DEVELOPMENT LAND FOR SALE Highway 75 and 191st St. S., Glenpool • 151+/- Acres

POTENTIAL DEVELOPMENT ACREAGE IN GLENPOOL HIGHWAY 75 CORRIDOR CLOSE TO RETAIL AND SERVICES

Information is deemed reliable but not guaranteed. Buyer to verify all information.