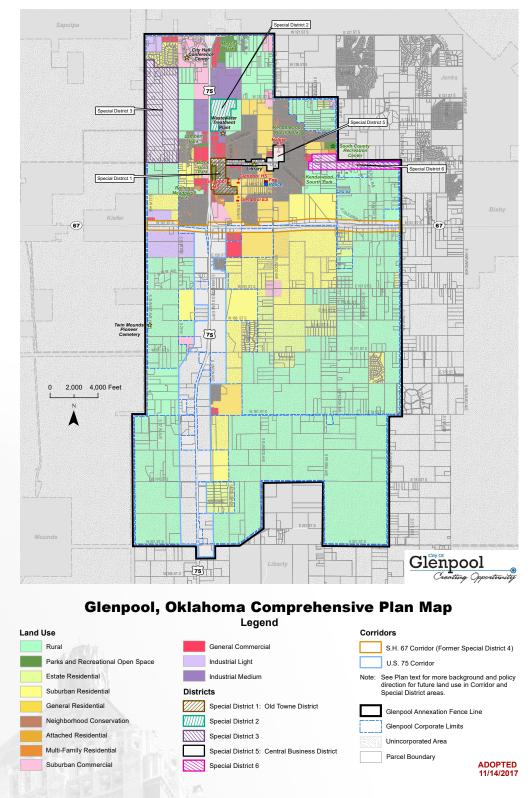

# POTENTIAL DEVELOPMENT LAND FOR SALE Highway 75 and 191st St. S., Glenpool • 151+/- Acres

#### FEATURES:

Possible development land in Glenpool with great visibility, high area traffic counts and strong demographics. Located on Highway 75 and 191st St. S. along busy corridor south of Glenpool.

#### ACCESSIBILITY:

East portion of property sits on Highway 75, South portion of the acreage sits on 191st S. S.

#### FRONTAGE:

2,621' frontage on Highway 75Tulsa Co. Assessor2,525' frontage on 191st St. S.Tulsa Co. Assessor