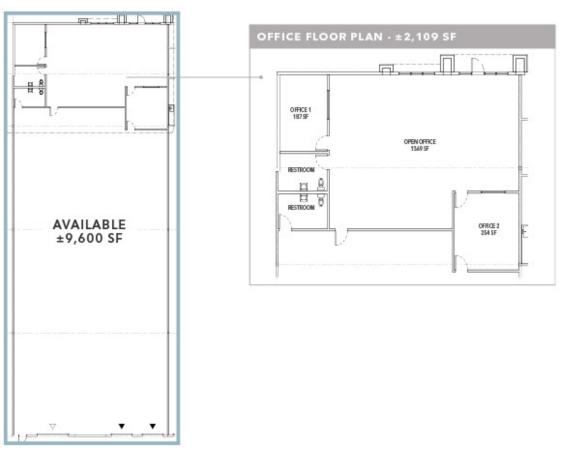

## ±9,600 SF

LEASING INFO & CONTACT

Steve Kucera, SIOR, CCIM 775.470.8866 steve.kucera@kidder.com Lic # S.0172550

| <b>Property</b> | Highlights |
|-----------------|------------|
|-----------------|------------|

| Lease Rate           | negotiable                         |
|----------------------|------------------------------------|
| Estimated OPEX       | \$0.20/SF                          |
| Available Space      | ±9,600 SF                          |
| Office Space         | ±2,109 SF                          |
| Ceiling Clear Height | 18'                                |
| Drive-In Doors       | 1                                  |
| Dock Doors           | 2                                  |
| Power                | 125 Amp/480 Volt,<br>3-Phase (TBV) |
| Sprinklers           | .33/3,000 Sprinkler Rating         |
| Rear                 | loading doors                      |
| Built                | in 1998                            |
| Located              | in desirable airport<br>submarket  |