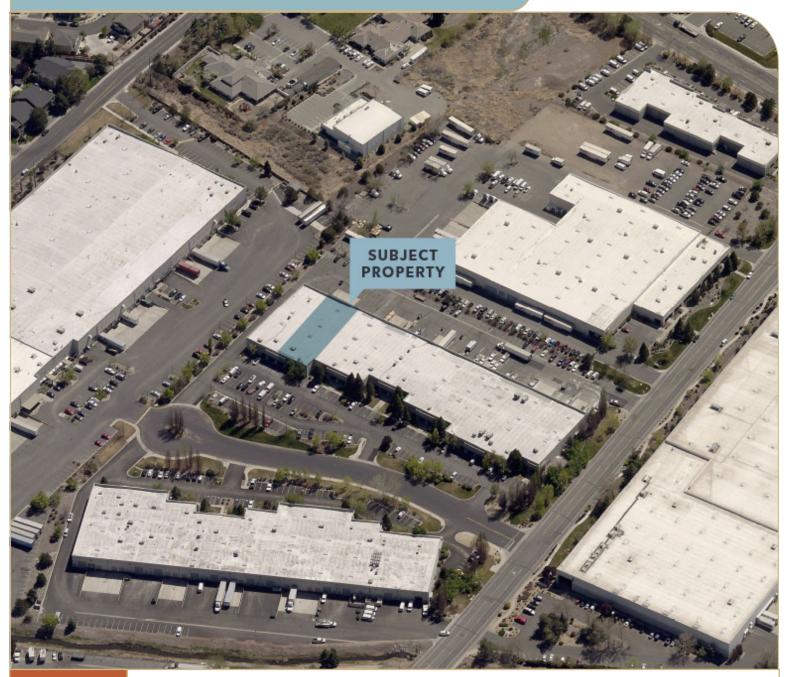

## Capital Commerce Center

5350 Capital Ct, Ste 110, Reno, NV 89502

## ±9,600 SF



LEASING INFO & CONTACT

Steve Kucera, SIOR, CCIM 775.470.8866 steve.kucera@kidder.com Lic # S.0172550







| <b>Property</b> | Highlights |
|-----------------|------------|
|-----------------|------------|

| Lease Rate           | negotiable                         |
|----------------------|------------------------------------|
| Estimated OPEX       | \$0.20/SF                          |
| Available Space      | ±9,600 SF                          |
| Office Space         | ±2,109 SF                          |
| Ceiling Clear Height | 18'                                |
| Drive-In Doors       | 1                                  |
| Dock Doors           | 2                                  |
| Power                | 125 Amp/480 Volt,<br>3-Phase (TBV) |
| Sprinklers           | .33/3,