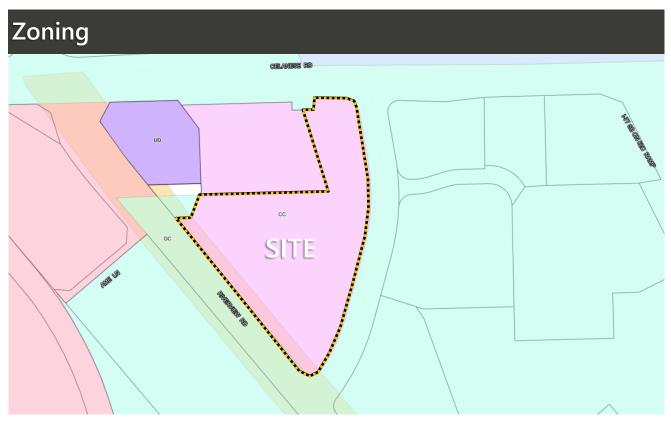

## Office/Retail Development Site

- For Sale
- ±2.56 Acre Office/Retail Development Site For Sale
- Parcel 662-05-01-004
- Zoned CC (Community Commercial) in the City of Rock Hill
- Nearby retailers including Clutch Coffee Walgreen's, McDonald's, Food Lion, GoodWill, Sonic Burgers, Krispy Crème, Starbucks, Outback Steak House, Domino's Pizza and many more
- Located in close proximity to Interstate 77, Exit 82C