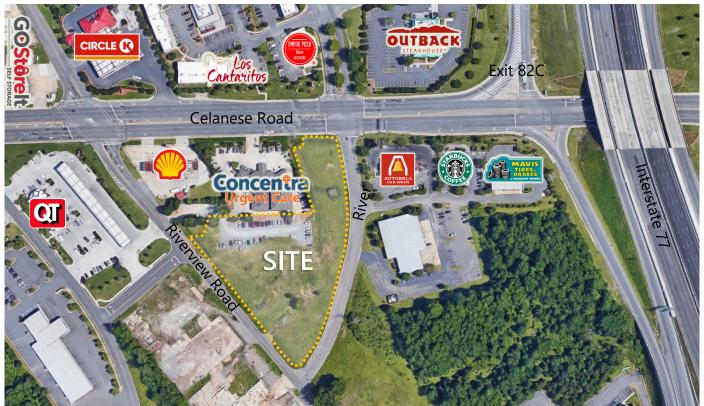

## ±2.56 Acre Office/Retail Development Site For Sale

1303 Celanese Road, Rock Hill, South Carolina 29732

## Office/Retail Development Site

- For Sale
- ±2.56 Acre Office/Retail Development Site For Sale
- Parcel 662-05-01-004
- Zoned CC (Community Commercial) in the City of Rock Hill
- Nearby retailers including Clutch Coffee Walgreen's, McDonald's, Food Lion, GoodWill, Sonic Burgers, Krispy Crème, Starbucks, Outback Steak House, Domino's Pizza and many more
- Located in close proximity to Interstate 77, Exit 82C