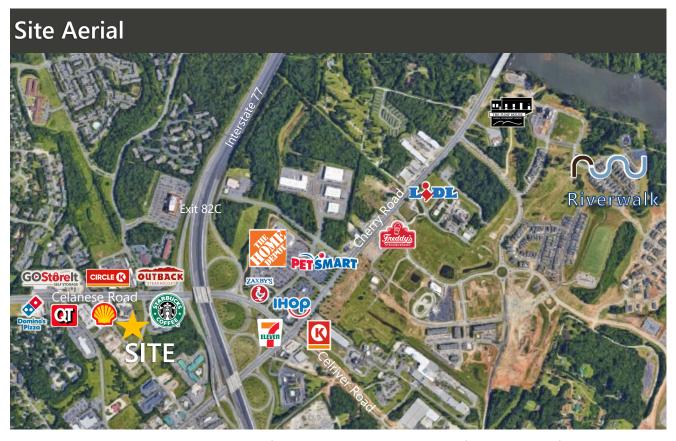

## Office/Retail Development Site

- For Sale
- ±2.56 Acre Office/Retail Development Site For Sale
- Parcel 662-05-01-004
- Zoned CC (Community Commercial) in the City of Rock Hill
- Nearby retailers including Clutch Coffee Walgreen's, McDonald's, Food Lion, GoodWill, Sonic Burgers, Krispy Crème, Starbucks, Outback Steak House, Domino's Pizza and many more
- Located in close proximity to Interstate 77, Exit 82C