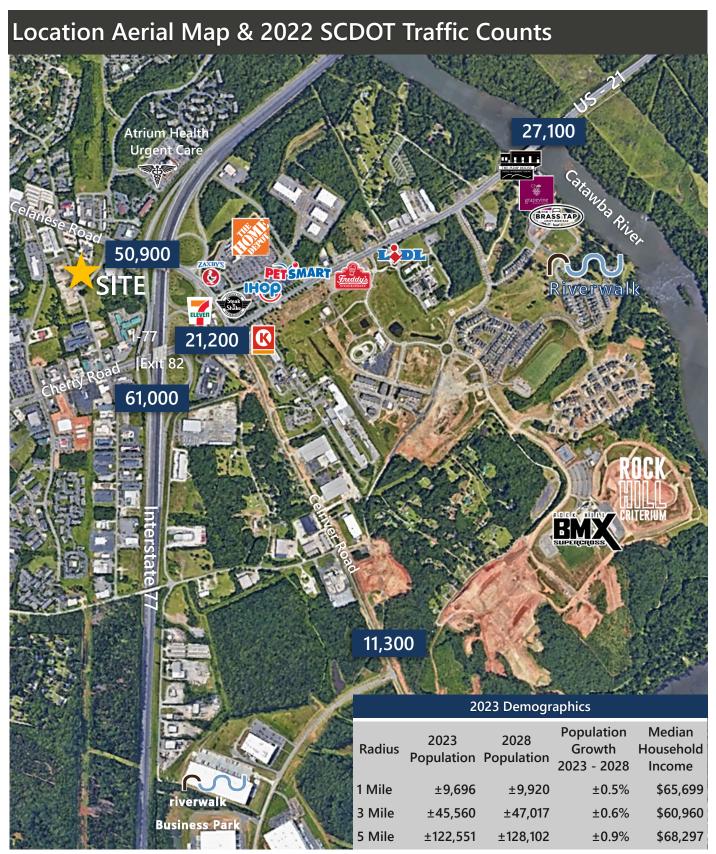

## ±2.56 Acre Office/Retail Development Site For Sale

1303 Celanese Road, Rock Hill, South Carolina 29732

## Office/Retail Development Site

- For Sale
- ±2.56 Acre Office/Retail Development Site For Sale
- Parcel 662-05-01-004
- Zoned CC (Community Commercial) in the City of Rock Hill
- Nearby retailers including Clutch Coffee Walgreen's, McDonald's, Food Lion, GoodWill, Sonic Burgers, Krispy Crème, Starbucks, Outback Steak House, Domino's Pizza and many more
- Located in close proximity to Interstate 77, Exit 82C