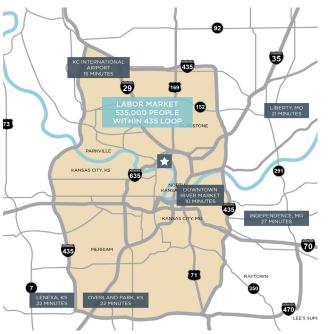

# **Briarcliff**

Stunning views, countless amenities and first class offices are just some of the reasons Briarcliff is the ultimate place for your business. Briarcliff has easy access to all Metro highways, making you easily accessible to the entire Metro area. The Village at Briarcliff provides incredible restaurants, shopping and more within walking distance. If that's not enough, Downtown, the River Market and Crossroads are just an 8 minute drive. Briarcliff perfectly combines live, work and play to make the ideal place for your business.

#### **SPACE** HIGHLIGHTS

- 1,756 9,217 SF Available
- Moving to Briarcliff is an investment which provides long lasting value to discerning space users
- Located within 8 minutes of Downtown, the River Market, Crossroads and more!
- Just 13 minutes from Johnson County
- Restaurants, shopping, and banking within walking distance to The Village at Briarcliff
- On site nature trails provide outdoor exercise amenities along the river
- Stunning views of the Downtown Skyline