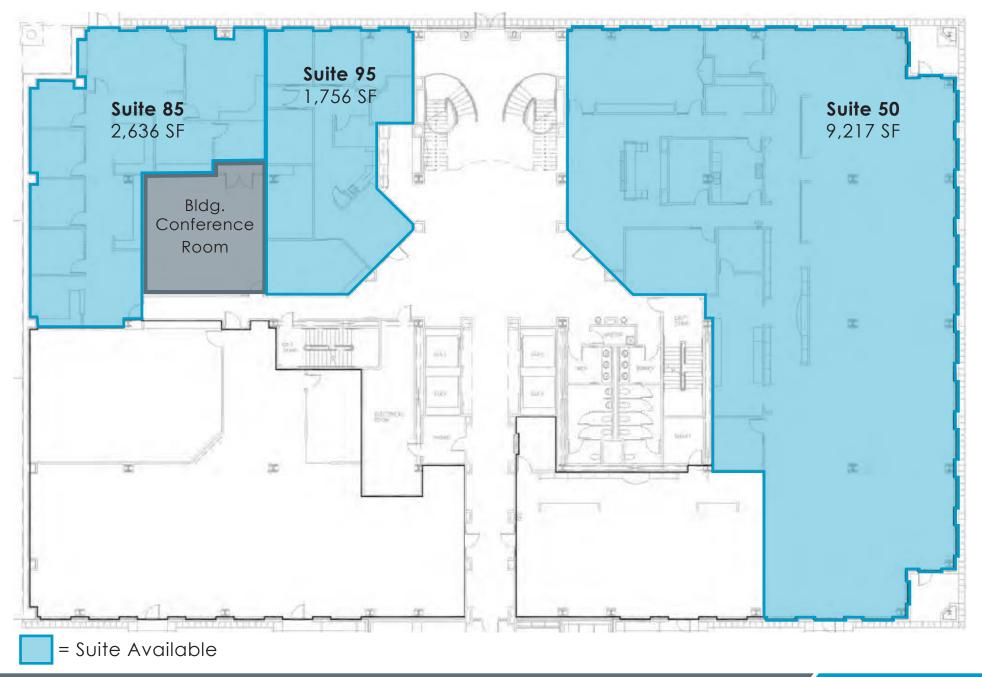

Deli
- Headrush Roasters
- Piropos
- Phillytime
- Trezo mare

#### Shopping

- Budget Blinds
- California Closests
- Decori
- Design in the City •
- The Foot Spo
- Made in KC
- Nell Hill's

#### Services

- Buenos Aires Room and Metro
  Wedding Chapel Pino
- Eclektica
- Edward Jones
- GreenAcres Market
- Invisalign
- L'acqua Nails & Lashes •
- Metro KC Fitness
- Pinot's Palette
- Rajeunir Medical Spa
- Royal Room at Briarcliff
- The Spa at Briarcliff
- Top Cleaners/Tailor
- Westrock Orthodontics

### Briarcliff Hilltop Amenities

- On site property management
- Covered Parking
- Large Conference Room
- Outdoor Patio
- On site nature trails
- Gorgeous skyline views
- Courtyard Marriott Provides: Large Conference Center, Outdoor Entertainment Lounge and Cafe











## **Garden Level**





## First Level





## **Second Level**



### OFFICE SPACE FOR LEASE IN BRIARCLIFF





#### **LEASING** CONTACTS

JOHN D. COE, sior, ccim P (816) 701-5064 jcoe@copaken-brooks.com

#### MOLLY CRAWFORD MUNNINGHOFF

P (816) 701-5013 mcrawford@copaken-brooks.com

All information furnished regarding property for sale or lease is from sources deemed reliable, but no warranty or representation is made as to the accuracy thereof and the same is subject to errors, omissions, changes of prices, rental or other conditions, prior sale or lease, or withdrawal without notice.