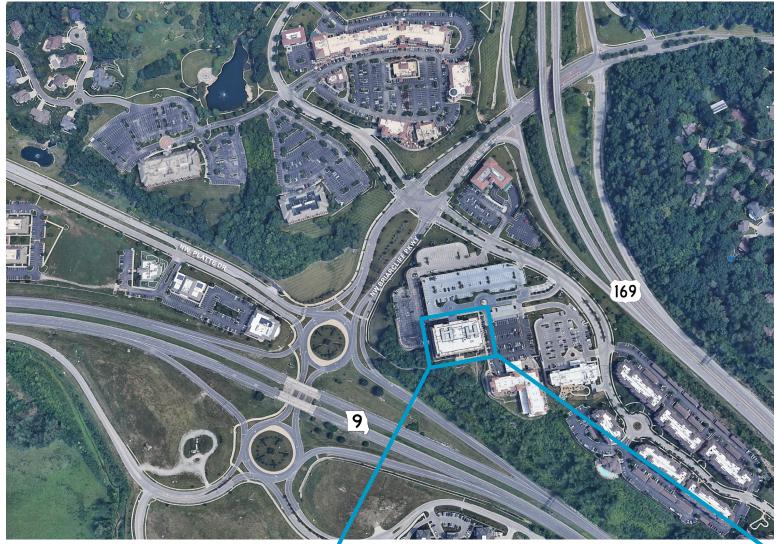

# **Briarcliff**

Stunning views, countless amenities and first class offices are just some of the reasons Briarcliff is the ultimate place for your business. Briarcliff has easy access to all Metro highways, making you easily accessible to the entire Metro area. The Village at Briarcliff provides incredible restaurants, shopping and more within walking distance. If that's not enough, Downtown, the River Market and Crossroads are just an 8 minute drive. Briarcliff perfectly combines live, work and play to make the ideal place for your business.