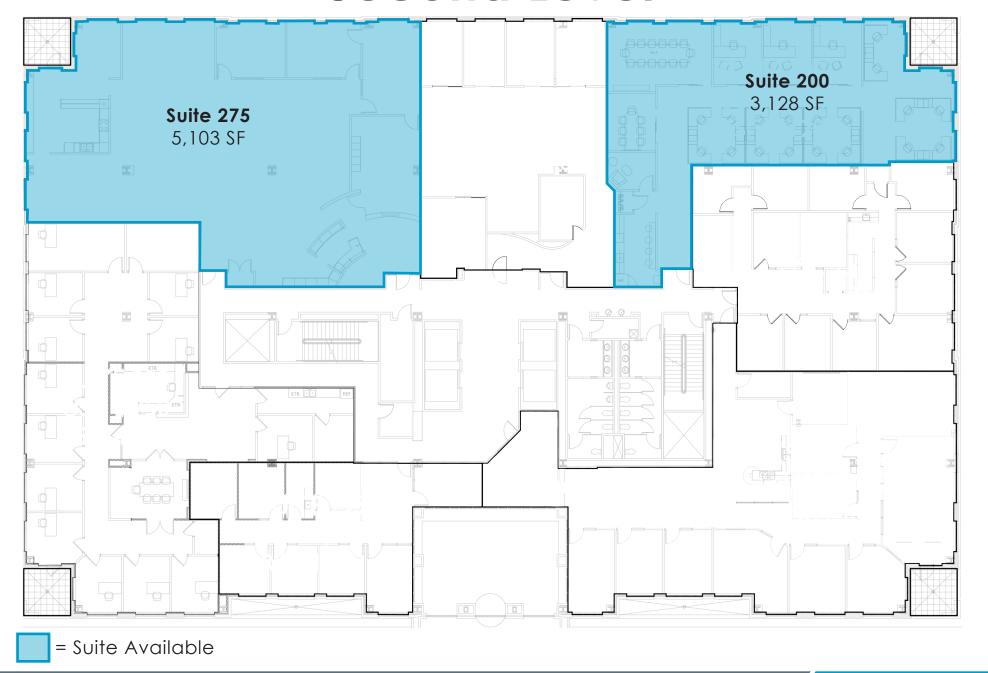

ime
- Trezo mare

#### Shopping

- Budget Blinds
- California Closests
- Decori
- Design in the City •
- The Foot Spo
- Made in KC
- Nell Hill's

#### Services

- Buenos Aires Room and Metro
  Wedding Chapel Pino
- Eclektica
- Edward Jones
- GreenAcres Market
- Invisalign
- L'acqua Nails & Lashes •
- Metro KC Fitness
- Pinot's Palette
- Rajeunir Medical Spa
- Royal Room at Briarcliff
- The Spa at Briarcliff
- Top Cleaners/Tailor
- Westrock Orthodontics

### Briarcliff Hilltop Amenities

- On site property management
- Covered Parking
- Large Conference Room
- Outdoor Patio
- On site nature trails
- Gorgeous skyline views
- Courtyard Marriott Provides: Large Conference Center, Outdoor Entertainment Lounge and Cafe











## **Garden Level**





## First Level





## **Second Level**



### OFFICE SPACE FOR LEASE IN BRIARCLIFF





#### **LEASING** CONTACTS

JOHN D. COE, sior, ccim P (816) 701-5064 jcoe@copaken-brooks.com

#### MOLLY CRAWFORD MUNNINGHOFF

P (816) 701-5013 mcrawford@copaken-brooks.com

All information furnished regarding property for sale or lease is from sources deemed reliable, but no warranty or representation is made as to the accuracy thereof and the same is subject to errors, omissions, changes of prices, rental or other conditions, prior sale or lease, or withdrawal without notice.