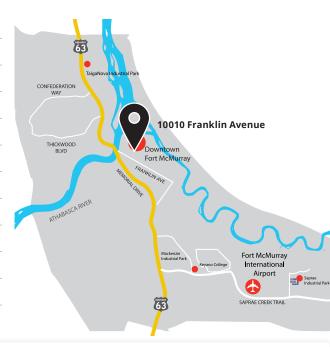

# Downtown Office Building For Sale

The Athabasca Building (10010 Franklin Avenue) is a two storey office building complete with fully improved office spaces. The building is situated in a high exposure lower Townsite location fronting onto Franklin Avenue, with convenient proximity to downtown Fort McMurray's abundant amenities, and quick access to Memorial Drive and public transportation nodes.

#### **Property Details**

| Civic Address: | 10010 Franklin Avenue, Fort McMurray, AB      |
|----------------|-----------------------------------------------|
| Legal Plan:    | Plan 616AO; Block 10; Lot 18                  |
| Property Type: | Two storey office building                    |
| Zoning:        | CBD1 - Central Business District              |
| Parking:       | Rear paved/streetfront                        |
| Location:      | Lower Townsite                                |
| Main Floor:    | 3,600 SF                                      |
| Second Floor:  | 3,600 SF                                      |
| Improvements:  | Fully built out main and second floor offices |
| Asking Price:  | \$1,750,000                                   |