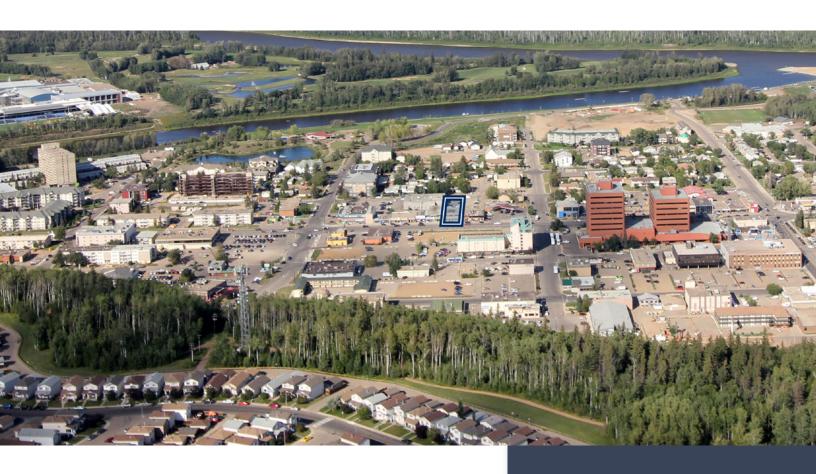

# Downtown Office Building For Sale

The Athabasca Building (10010 Franklin Avenue) is a two storey office building complete with fully improved office spaces. The building is situated in a high exposure lower Townsite location fronting onto Franklin Avenue, with convenient proximity to downtown Fort McMurray's abundant amenities, and quick access to Memorial Drive and public transportation nodes.

- Located in the lower townsite
- 7,200 SF split equally across two storeys
- High exposure Franklin Avenue location
- Public and private parking
- Fully improved office spaces
- Lease opportunities available
- \$1,750,000 asking price