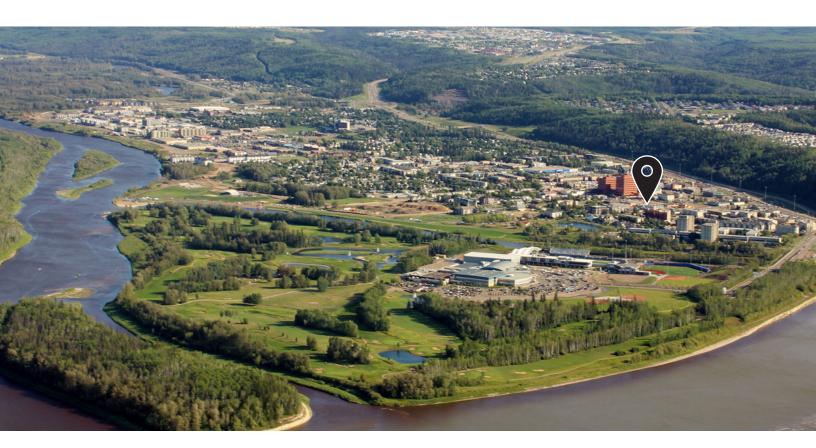

# Downtown Office Building For Sale

The Athabasca Building (10010 Franklin Avenue) is a two storey office building complete with fully improved office spaces. The building is situated in a high exposure lower Townsite location fronting onto Franklin Avenue, with convenient proximity to downtown Fort McMurray's abundant amenities, and quick access to Memorial Drive and public transportation nodes.

- Located in the lower townsite
- 7,200 SF split equally across two storeys
- High exposure Franklin Avenue location
- Public and private parking
- Fully improved office spaces
- Lease opportunities available
- \$1,750,000 asking price