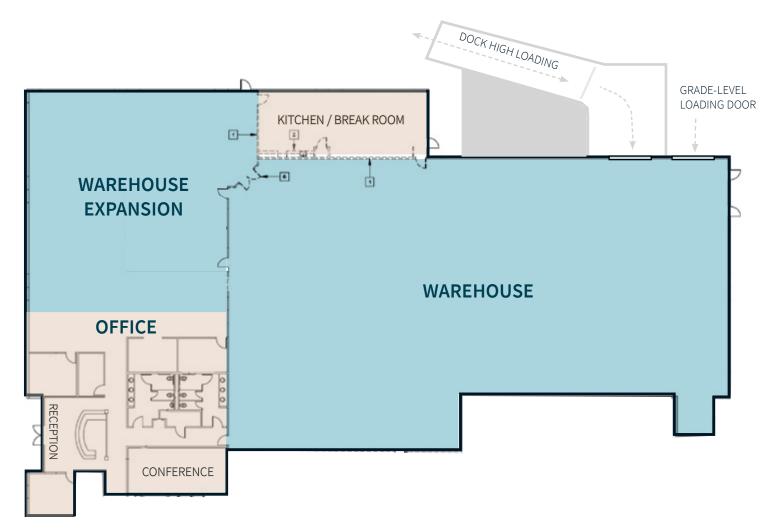

### Floorplan

### CONCEPTUAL PLAN FOR AVAILABLE SPACE

- Flexible layout options
- Option to convert open office area to warehouse space
- Revised square footage for office and warehouse spaces TBD