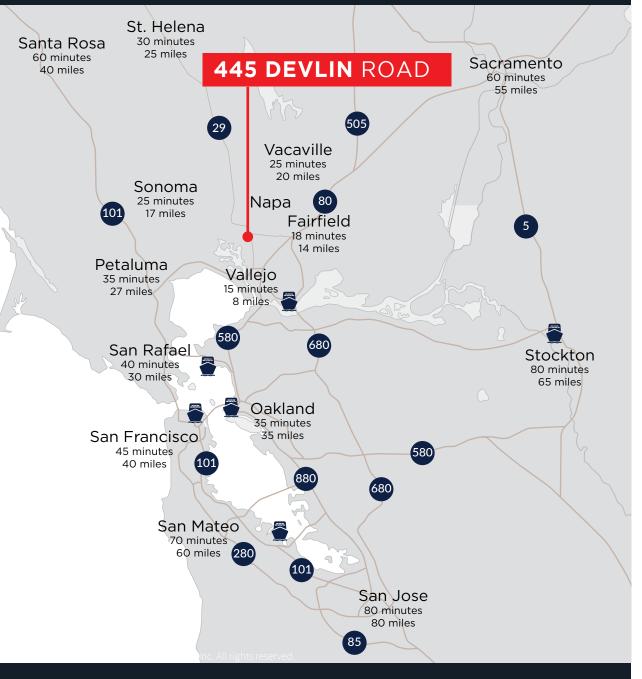

e break room / kitchen / lab space
- Dock high & grade-level loading
- ±550 amps, 277/480v service (tenant to confirm)
- ±18' clear height
- Climate controlled warehouse





### Building Floorplan

#### **AVAILABLE SPACE**

- ±11,823 SF warehouse area
- ±8,961 SF office area
- Includes dock high and grade-level loading area
- Flexible layout options to convert office to more warehouse space

#### LEASED SPACE

- ±13,000 SF office space leased to Child Start, Inc.
- ±5,903 SF office space leased to Benchmark WIne Group



### Floorplan

### CONCEPTUAL PLAN FOR AVAILABLE SPACE

- Flexible layout options
- Option to convert open office area to warehouse space
- Revised square footage for office and warehouse spaces TBD



### Corporate neighbors



#### 445 Devlin Road / Napa

### Location



# 

#### **CONTACT:**

**Chris Neeb** RE Lic# 01324612 +1 707 495 7777 chris.neeb@jll.com

#### Matt Bracco

RE Lic# 01185434 +1 925 200 3537 matt.bracco@jll.com

#### **Glen Dowling**

RE Lic# 00890450 +1 707 227 7800 glen.dowling@jll.com

Although information has been obtained from sources deemed reliable, neither Owner nor JLL makes any guarantees, warranties or representations, express or implied, as to the completeness or accuracy as to the information contained herein. Any projections, opinions, assumptions or estimates used are for example only. There may be differences between projected and actual results, and those differences may be material. The Property may be withdrawn without notice. Neither Owner nor JLL accepts any liability for any loss or damage suffered by any party re