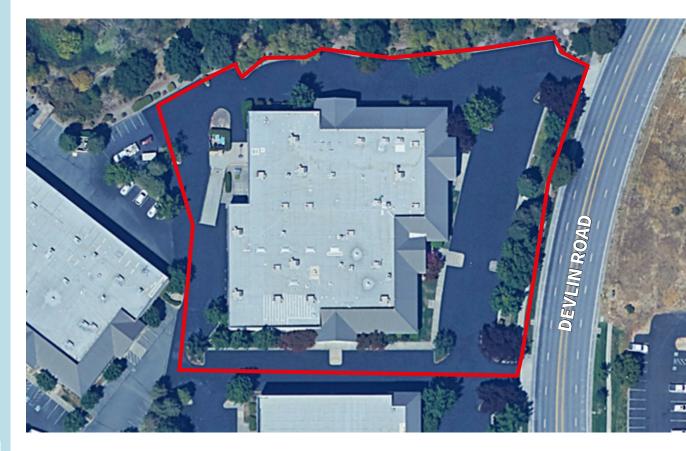

## FOR SALE OR LEASE 445 DEVLIN ROAD NAPA, CALIFORNIA

### ±39,687 SF Industrial/Office Building

- ±20,784 SF Industrial/Office Space Available for Lease
- 3.16 acres (APN: 057-210-048)
- 48% (±18,903 SF) currently leased
- Prominent location in the Napa Valley Gateway Business Park

### Building Highlights

- ±39,687 SF industrial / office building
- Constructed in 2001
- Fully sprinklered
- Abundant parking (2.5 / 1,000 SF)
- Two (2) long-term leases for 48% (±18,903 SF) of building