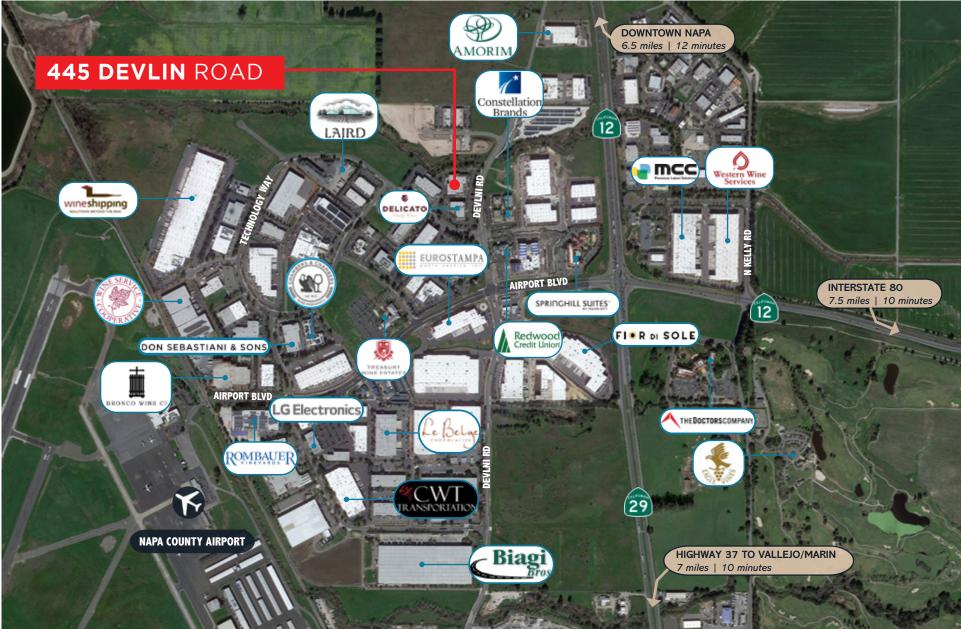

onvert office to more warehouse space
   Large break room / kitchen / lab space
- Dock high & grade-level loading
- ±550 amps, 277/480v service (tenant to confirm)
- ±18' clear height
- Climate controlled warehouse





### Building Floorplan

#### **AVAILABLE SPACE**

- ±11,823 SF warehouse area
- ±8,961 SF office area
- Includes dock high and grade-level loading area
- Flexible layout options to convert office to more warehouse space

#### LEASED SPACE

- ±13,000 SF office space leased to Child Start, Inc.
- ±5,903 SF office space leased to Benchmark WIne Group



### Floorplan

### CONCEPTUAL PLAN FOR AVAILABLE SPACE

- Flexible layout options
- Option to convert open office area to warehouse space
- Revised square footage for office and warehouse spaces TBD



### Corporate neighbors



#### 445 Devlin Road / Napa

### Location



# 

#### **CONTACT:**

**Chris Neeb** RE Lic# 01324612 +1 707 495 7777 chris.neeb@jll.com

#### Matt Bracco

RE Lic# 01185434 +1 925 200 3537 matt.bracco@jll.com

#### **Glen Dowling**

RE Lic# 00890450 +1 707 227 7800 glen.dowling@jll.com

Although information has been obtained from sources deemed reliable, neither Owner nor JLL makes any guarantees, warranties or representations, express or implied, as to the completeness or accuracy as to the information contained herein. Any projections, opinions, assumptions or estimates used are for example only. There may be differences between projected and actual results, and those differences may be material. The Property may be withdrawn without notice. Neither Owner nor JLL accepts any liability fo