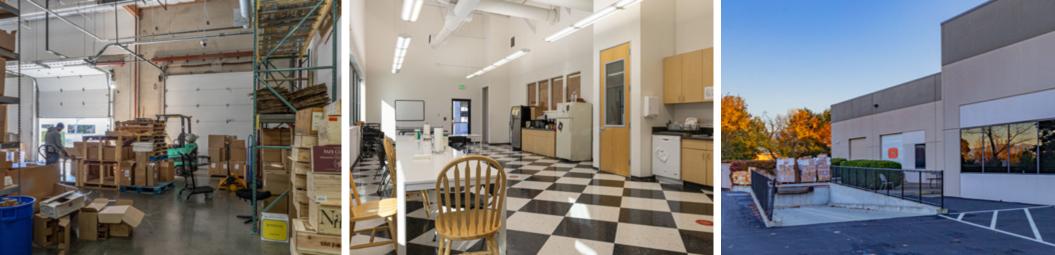

### Space Highlights

- ±20,784 SF industrial suite for lease
- Includes ±8,961 SF office space
  Flexible layout options to convert office to more warehouse space
   Large break room / kitchen / lab space
- Dock high & grade-level loading
- ±550 amps, 277/480v service (tenant to confirm)
- ±18' clear height
- Climate controlled warehouse

#### **AVAILABLE SPACE**

- ±11,823 SF warehouse area
- ±8,961 SF office area
- Includes dock high and grade-level loading area
- Flexible layout options to convert office to more warehouse space