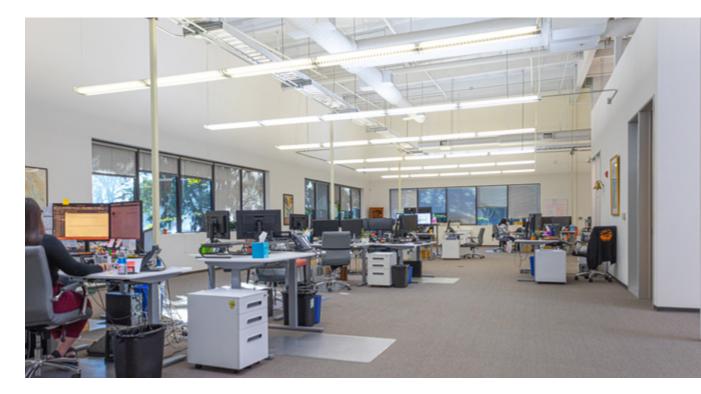

### Space Highlights

- ±20,784 SF industrial suite for lease
- Includes ±8,961 SF office space
  Flexible layout options to convert office to more warehouse space
   Large break room / kitchen / lab space
- Dock high & grade-level loading
- ±550 amps, 277/480v service (tenant to confirm)
- ±18' clear height
- Climate controlled warehouse

#### **AVAILABLE SPACE**

- ±11,823 SF warehouse area
- ±8,961 SF office area
- Includes dock high and grade-level loading area
- Flexible layout options to convert office to more warehouse space