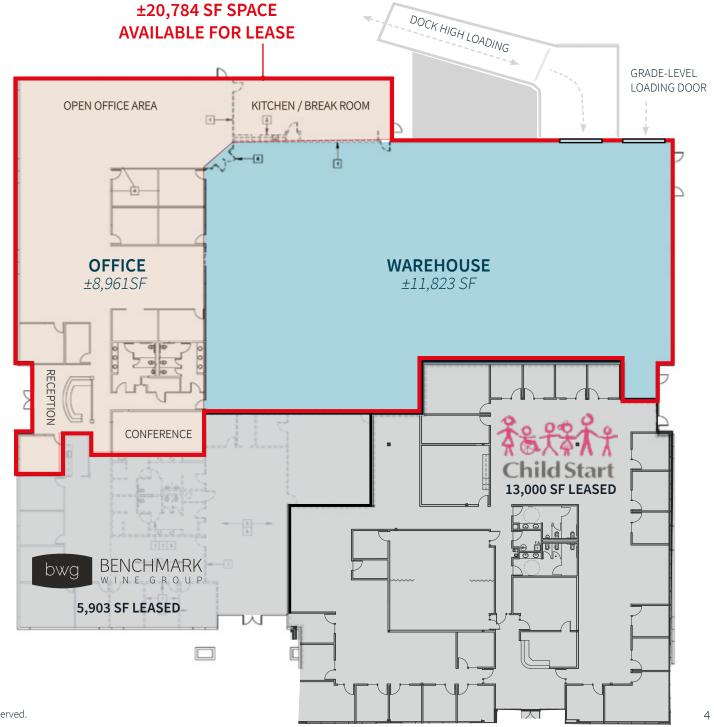

### Building Floorplan

#### **AVAILABLE SPACE**

- ±11,823 SF warehouse area
- ±8,961 SF office area
- Includes dock high and grade-level loading area
- Flexible layout options to convert office to more warehouse space

#### LEASED SPACE

- ±13,000 SF office space leased to Child Start, Inc.
- ±5,903 SF office space leased to Benchmark WIne Group