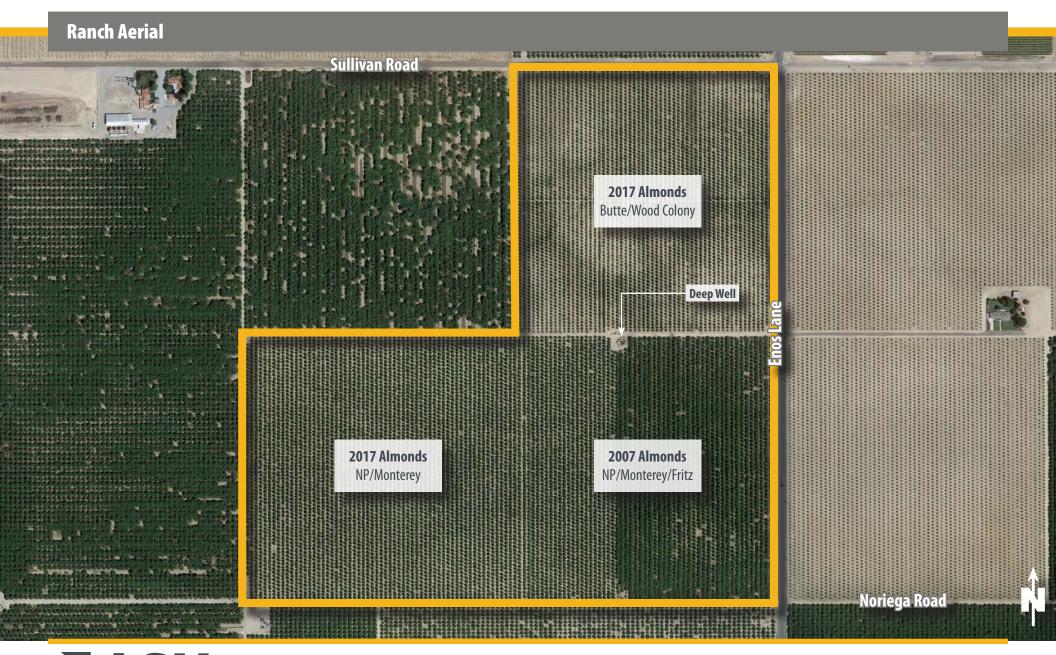

### **Property Profile**

| Location                            |                                                                                                                                                                                                                                                                                                                                                                                                                                                                    |
|-------------------------------------|--------------------------------------------------------------------------------------------------------------------------------------------------------------------------------------------------------------------------------------------------------------------------------------------------------------------------------------------------------------------------------------------------------------------------------------------------------------------|
| ä                                   | The property is located at the southwest corner of Highway 43 and Sullivan Road, approximately ½ mile north of Highway 58. The City of Bakersfield is located approximately 18 miles to the east and the City of Shafter is located 7 miles to the north.                                                                                                                                                                                                          |
| Gross Acres                         | 117.59 Acres                                                                                                                                                                                                                                                                                                                                                                                                                                                       |
| Kern County Assessor Parcel Numbers | 104-080-05                                                                                                                                                                                                                                                                                                                                                                                                                                                         |
| Legal Description                   | The South ½ and the Northeast ¼ of Section 14 T.29S R.25E                                                                                                                                                                                                                                                                                                                                                                                                          |
| <b>Zoning</b>                       | According to the Kern County Planning Department, the property is zoned "A", Exclusive Agriculture. The property is enrolled in the Williamson Act.                                                                                                                                                                                                                                                                                                                |
| 5                                   | The property contains a mixture of young and mature almonds as follows: 53+/- Acres of Nonpareil and Monterey planted in 2017 22+/- Acres of Nonpareil, Monterey, and Fritz planted in 2007 38+/- Acres of Butte and Wood Colony                                                                                                                                                                                                                                   |
|                                     | Kimberlina Fine Sandy Loam, Class I, 0-2 Percent Slopes<br>Milham Sandy Loam, Class I, 0-2 Percent Slopes                                                                                                                                                                                                                                                                                                                                                          |
|                                     | The property is located within the Rosedale — Rio Bravo Water Storage District and has 1 deep well equipped with a natural gas engine. A 2021 pump test indicates the well produces 1,038 gpm. Water is distributed throughout the orchard utilizing a filter system and dual line drip.                                                                                                                                                                           |
| Water Management Act                | SGMA was passed in 2014 and requires groundwater basins to be sustainable by 2040. Buyers are encouraged to consult with a professional regarding the impacts of SGMA and the possible limitations of the amount of groundwater that may be pumped. More information can be found a the California Department of Water Resources Sustainable Groundwater Management Act Portal — <a href="https://sgma.water.ca.gov/portal">https://sgma.water.ca.gov/portal</a> . |
| Improvements                        | No building improvements are located on the property.                                                                                                                                                                                                                                                                                                                                                                                                              |
| Asking Price                        | \$3,762,880 (\$32,000 per acre).                                                                                                                                                                                                                                                                                                                                                                                                                                   |