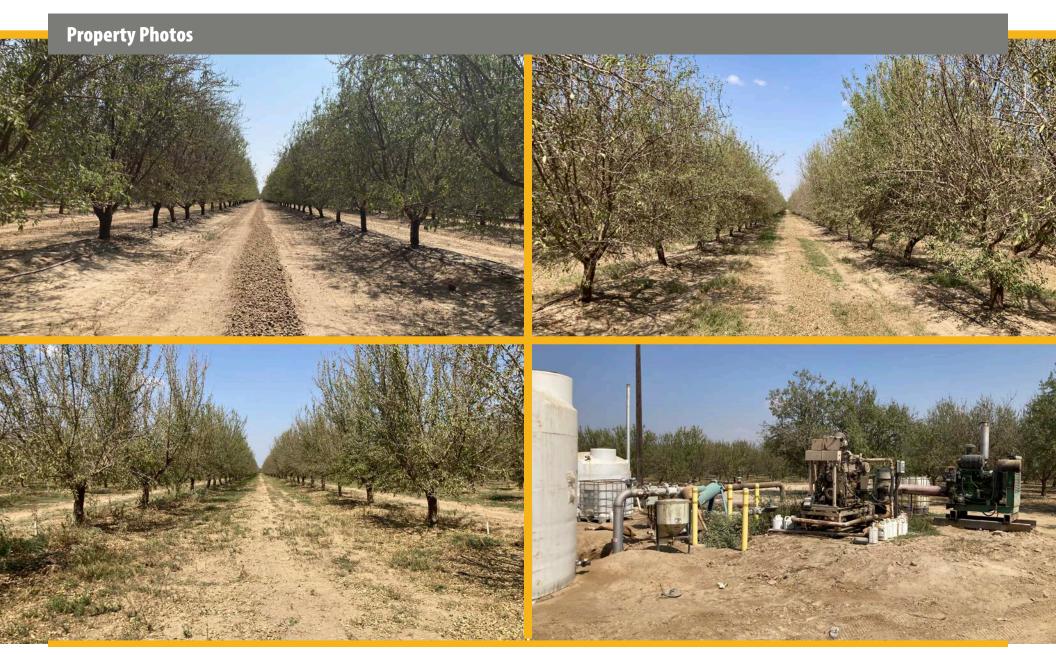

### **Property Profile**

| Location                            |                                                                                                                                                                                                                                                                                                                                                                                                                                                                    |
|-------------------------------------|--------------------------------------------------------------------------------------------------------------------------------------------------------------------------------------------------------------------------------------------------------------------------------------------------------------------------------------------------------------------------------------------------------------------------------------------------------------------|
| ä                                   | The property is located at the southwest corner of Highway 43 and Sullivan Road, approximately ½ mile north of Highway 58. The City of Bakersfield is located approximately 18 miles to the east and the City of Shafter is located 7 miles to the north.                                                                                                                                                                                                          |
| Gross Acres                         | 117.59 Acres                                                                                                                                                                                                                                                                                                                                                                                                                                                       |
| Kern County Assessor Parcel Numbers | 104-080-05                                                                                                                                                                                                                                                                                                                                                                                                                                                         |
| Legal Description                   | The South ½ and the Northeast ¼ of Section 14 T.29S R.25E                                                                                                                                                                                                                                                                                                                                                                                                          |
| <b>Zoning</b>                       | According to the Kern County Planning Department, the property is zoned "A", Exclusive Agriculture. The property is enrolled in the Williamson Act.                                                                                                                                                                                                                                                                                                                |
| 5                                   | The property contains a mixture of young and mature almonds as follows: 53+/- Acres of Nonpareil and Monterey planted in 2017 22+/- Acres of Nonpareil, Monterey, and Fritz planted in 2007 38+/- Acres of Butte and Wood Colony                                                                                                                                                                                                                                   |
|                                     | Kimberlina Fine Sandy Loam, Class I, 0-2 Percent Slopes<br>Milham Sandy Loam, Class I, 0-2 Percent Slopes                                                                                                                                                                                                                                                                                                                                                          |
|                                     | The property is located within the Rosedale — Rio Bravo Water Storage District and has 1 deep well equipped with a natural gas engine. A 2021 pump test indicates the well produces 1,038 gpm. Water is distributed throughout the orchard utilizing a filter system and dual line drip.                                                                                                                                                                           |
| Water Management Act                | SGMA was passed in 2014 and requires groundwater basins to be sustainable by 2040. Buyers are encouraged to consult with a professional regarding the impacts of SGMA and the possible limitations of the amount of groundwater that may be pumped. More information can be found a the California Department of Water Resources Sustainable Groundwater Management Act Portal — <a href="https://sgma.water.ca.gov/portal">https://sgma.water.ca.gov/portal</a> . |
| Improvements                        | No building improvements are located on the property.                                                                                                                                                                                                                                                                                                                                                                                                              |
| Asking Price                        | \$3,762,880 (\$32,000 per acre).                                                                                                                                                                                                                                                                                                                                                                                                                                   |