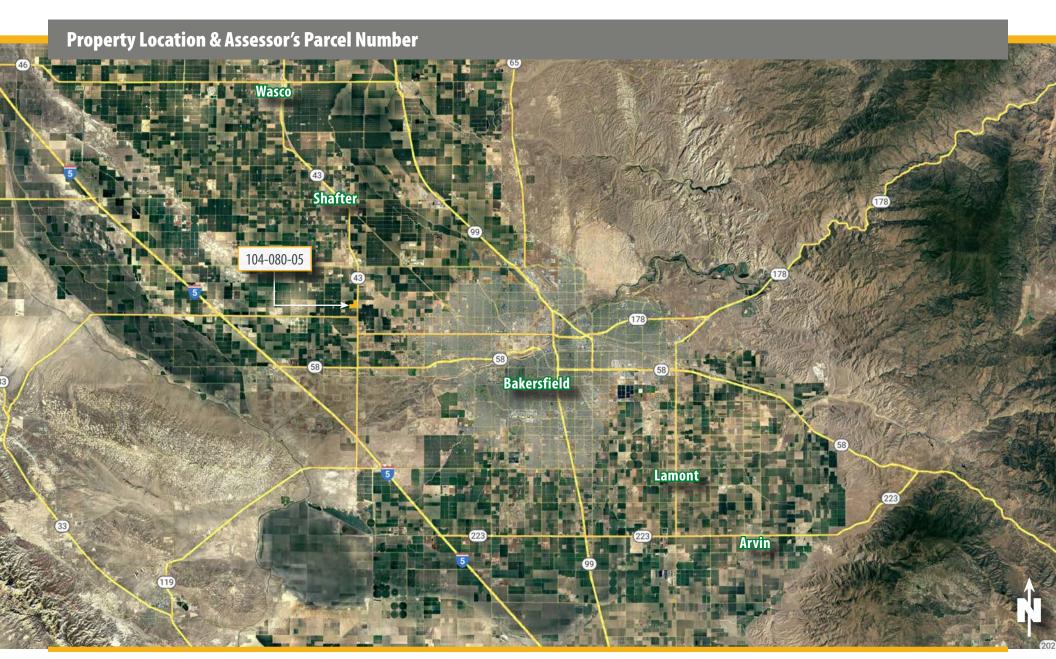

### **Property Profile**

| Location                            |                                                                                                                                                                                                                                                                                                                                                                                                                                                                    |
|-------------------------------------|--------------------------------------------------------------------------------------------------------------------------------------------------------------------------------------------------------------------------------------------------------------------------------------------------------------------------------------------------------------------------------------------------------------------------------------------------------------------|
| ä                                   | The property is located at the southwest corner of Highway 43 and Sullivan Road, approximately ½ mile north of Highway 58. The City of Bakersfield is located approximately 18 miles to the east and the City of Shafter is located 7 miles to the north.                                                                                                                                                                                                          |
| Gross Acres                         | 117.59 Acres                                                                                                                                                                                                                                                                                                                                                                                                                                                       |
| Kern County Assessor Parcel Numbers | 104-080-05                                                                                                                                                                                                                                                                                                                                                                                                                                                         |
| Legal Description                   | The South ½ and the Northeast ¼ of Section 14 T.29S R.25E                                                                                                                                                                                                                                                                                                                                                                                                          |
| <b>Zoning</b>                       | According to the Kern County Planning Department, the property is zoned "A", Exclusive Agriculture. The property is enrolled in the Williamson Act.                                                                                                                                                                                                                                                                                                                |
| 5                                   | The property contains a mixture of young and mature almonds as follows: 53+/- Acres of Nonpareil and Monterey planted in 2017 22+/- Acres of Nonpareil, Monterey, and Fritz planted in 2007 38+/- Acres of Butte and Wood Colony                                                                                                                                                                                                                                   |
|                                     | Kimberlina Fine Sandy Loam, Class I, 0-2 Percent Slopes<br>Milham Sandy Loam, Class I, 0-2 Percent Slopes                                                                                                                                                                                                                                                                                                                                                          |
|                                     | The property is located within the Rosedale — Rio Bravo Water Storage District and has 1 deep well equipped with a natural gas engine. A 2021 pump test indicates the well produces 1,038 gpm. Water is distributed throughout the orchard utilizing a filter system and dual line drip.                                                                                                                                                                           |
| Water Management Act                | SGMA was passed in 2014 and requires groundwater basins to be sustainable by 2040. Buyers are encouraged to consult with a professional regarding the impacts of SGMA and the possible limitations of the amount of groundwater that may be pumped. More information can be found a the California Department of Water Resources Sustainable Groundwater Management Act Portal — <a href="https://sgma.water.ca.gov/portal">https://sgma.water.ca.gov/portal</a> . |
| Improvements                        | No building improvements are located on the property.                                                                                                                                                                                                                                                                                                                                                                                                              |
| Asking Price                        | \$3,762,880 (\$32,000 per acre).                                                                                                                                                                                                                                                                                                                                                                                                                                   |