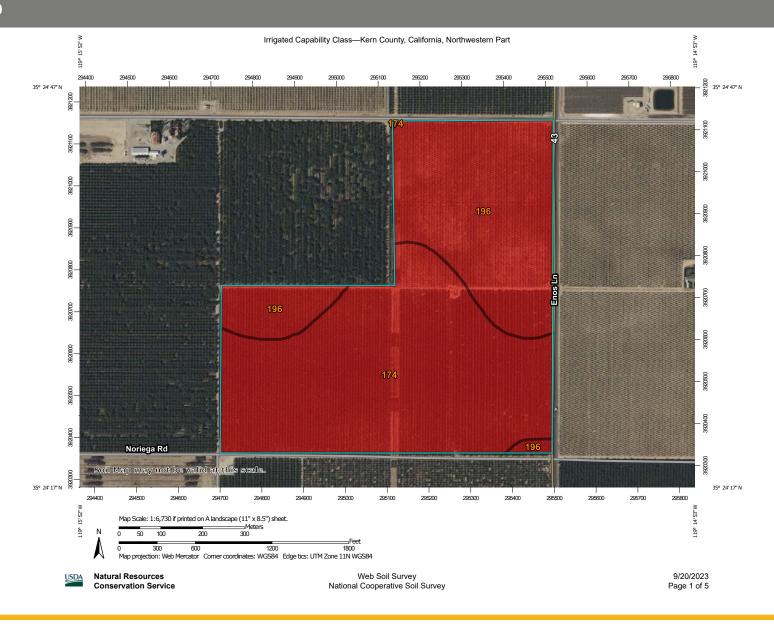

|
| Asking Price                        | \$3,762,880 (\$32,000 per acre).                                                                                                                                                                                                                                                                                                                                                                                                                                   |







### ROSEDALE - RIO BRAVO ALMOND ORCHARD AVAILABLE FOR SALE

117.59 Acres - Bakersfield, CA

#### **Assessor's Parcel Map**



104-080-05

Note: This map is for assessment | only. It is not to be construed as | legal ownership or divisions of lan











### **Soils Map**