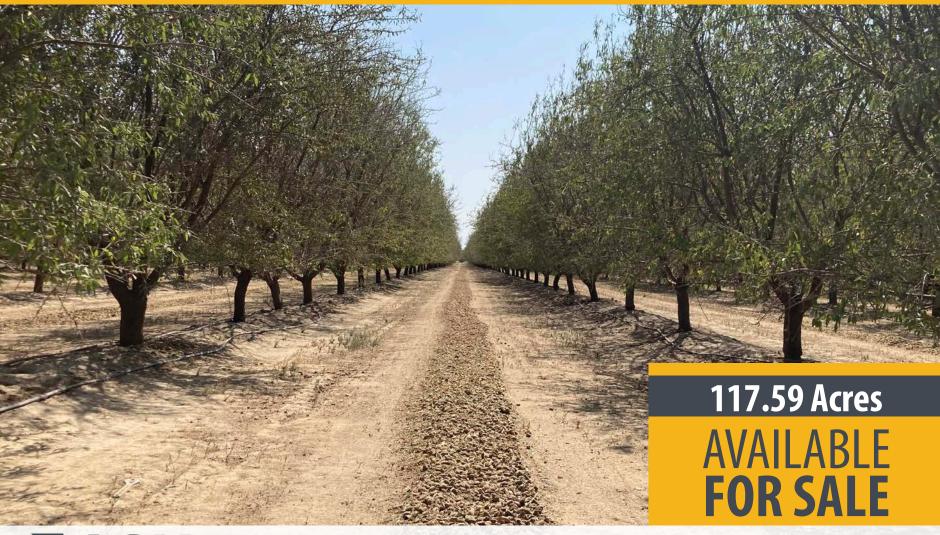

### ROSEDALE - RIO BRAVO ALMOND ORCHARD AVAILABLE FOR SALE

117.59 Acres - Bakersfield, CA