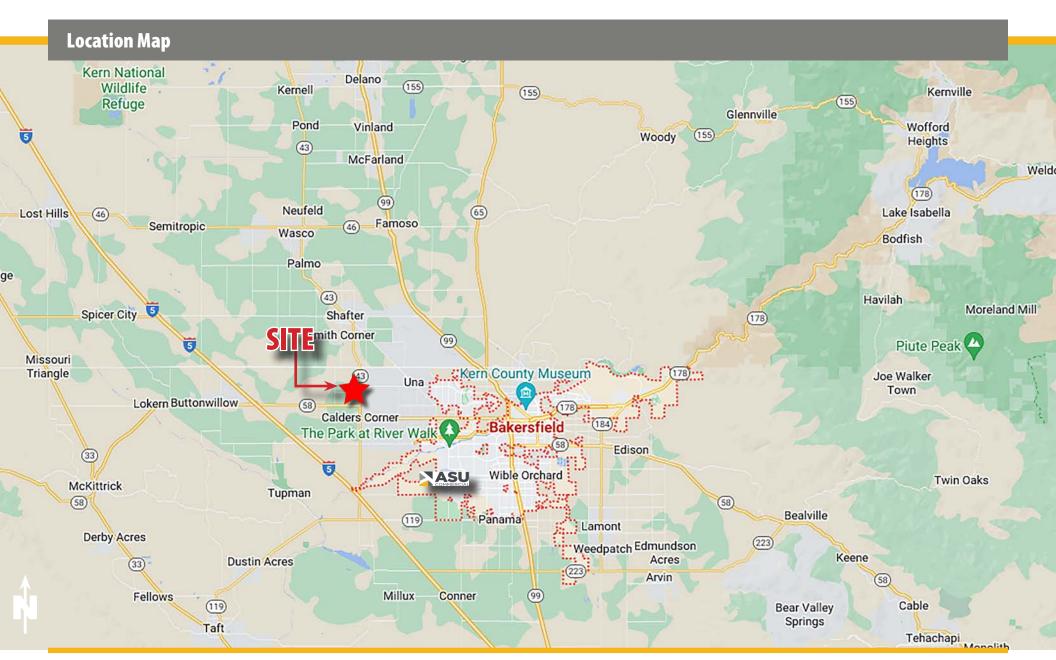

### **Property Profile**

| Location                            |                                                                                                                                                                                                                                                                                                                                                                                                                                                                    |
|-------------------------------------|--------------------------------------------------------------------------------------------------------------------------------------------------------------------------------------------------------------------------------------------------------------------------------------------------------------------------------------------------------------------------------------------------------------------------------------------------------------------|
| ä                                   | The property is located at the southwest corner of Highway 43 and Sullivan Road, approximately ½ mile north of Highway 58. The City of Bakersfield is located approximately 18 miles to the east and the City of Shafter is located 7 miles to the north.                                                                                                                                                                                                          |
| Gross Acres                         | 117.59 Acres                                                                                                                                                                                                                                                                                                                                                                                                                                                       |
| Kern County Assessor Parcel Numbers | 104-080-05                                                                                                                                                                                                                                                                                                                                                                                                                                                         |
| Legal Description                   | The South ½ and the Northeast ¼ of Section 14 T.29S R.25E                                                                                                                                                                                                                                                                                                                                                                                                          |
| <b>Zoning</b>                       | According to the Kern County Planning Department, the property is zoned "A", Exclusive Agriculture. The property is enrolled in the Williamson Act.                                                                                                                                                                                                                                                                                                                |
| 5                                   | The property contains a mixture of young and mature almonds as follows: 53+/- Acres of Nonpareil and Monterey planted in 2017 22+/- Acres of Nonpareil, Monterey, and Fritz planted in 2007 38+/- Acres of Butte and Wood Colony                                                                                                                                                                                                                                   |
|                                     | Kimberlina Fine Sandy Loam, Class I, 0-2 Percent Slopes<br>Milham Sandy Loam, Class I, 0-2 Percent Slopes                                                                                                                                                                                                                                                                                                                                                          |
|                                     | The property is located within the Rosedale — Rio Bravo Water Storage District and has 1 deep well equipped with a natural gas engine. A 2021 pump test indicates the well produces 1,038 gpm. Water is distributed throughout the orchard utilizing a filter system and dual line drip.                                                                                                                                                                           |
| Water Management Act                | SGMA was passed in 2014 and requires groundwater basins to be sustainable by 2040. Buyers are encouraged to consult with a professional regarding the impacts of SGMA and the possible limitations of the amount of groundwater that may be pumped. More information can be found a the California Department of Water Resources Sustainable Groundwater Management Act Portal — <a href="https://sgma.water.ca.gov/portal">https://sgma.water.ca.gov/portal</a> . |
| Improvements                        | No building improvements are located on the property.                                                                                                                                                                                                                                                                                                                                                                                                              |
| Asking Price                        | \$3,762,880 (\$32,000 per acre).                                                                                                                                                                                                                                                                                                                                                                                                                                   |