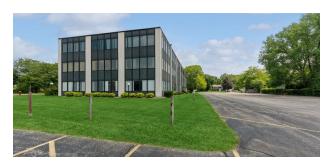

600 Russel Ct Woodstock, IL 60098

#### PROPERTY DESCRIPTION

Now accepting pre-leasing applications for a newly renovated building, set to be available in February 2025. as the building undergoes interior and exterior improvements. Available spaces include 1st, 2nd, and 3rd floor office/retail units ranging from 500 SF to 4,000 SF, with the option to lease an entire floor at 10,300 SF per floor. The building offers a lobby, hydraulic elevator, and common area bathrooms on each floor. Located next to the McHenry County Government Courthouse, this location is ideal for counselors, therapists, attorneys, accountants, business professionals, retail salon suite operators, restaurants, and more. Since coming under new ownership and management in July 2023, the property is undergoing a series of impressive upgrades aimed at enhancing both its appearance and functionality. These improvements include the installation of ultra-efficient windows to boost energy efficiency, the introduction of a sleek, modern elevator for improved accessibility, and a complete renovation of the front lobby, designed to create a welcoming and contemporary atmosphere. Additionally, a stylish new canopy will be added to the main entrance. These changes underscore a commitment to providing a first-class experience for everyone who visits or works within the building. The Modified Gross Lease includes gas, water, A/C, and heat.

#### **OFFERING SUMMARY**

| Lease Rate:      | \$18.00 - 24.00 SF/yr (MG) |
|------------------|----------------------------|
| Number of Units: | 26±                        |
| Available SF:    | 100 - 10,300 SF            |
| Lot Size:        | 2.3 Acres                  |
| Building Size:   | 31,110 SF                  |