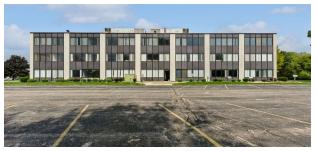

600 Russel Ct Woodstock, IL 60098

#### PROPERTY DESCRIPTION

Now accepting pre-leasing applications for a newly renovated building, set to be available in February 2025. as the building undergoes interior and exterior improvements. Available spaces include 1st, 2nd, and 3rd floor office/retail units ranging from 500 SF to 4,000 SF, with the option to lease an entire floor at 10,300 SF per floor. The building offers a lobby, hydraulic elevator, and common area bathrooms on each floor. Located next to the McHenry County Government Courthouse, this location is ideal for counselors, therapists, attorneys, accountants, business professionals, retail salon suite operators, restaurants, and more. Since coming under new ownership and management in July 2023, the property is undergoing a series of impressive upgrades aimed at enhancing both its appearance and functionality. These improvements include the installation of ultra-efficient windows to boost energy efficiency, the introduction of a sleek, modern elevator for improved accessibility, and a complete renovation of the front lobby, designed to create a welcoming and contemporary atmosphere. Additionally, a stylish new canopy will be added to the main entrance. These changes underscore a commitment to providing a first-class experience for everyone who visits or works within the building. The Modified Gross Lease includes gas, water, A/C, and heat.

#### **OFFERING SUMMARY**

| Lease Rate:      | \$18.00 - 24.00 SF/yr (MG) |
|------------------|----------------------------|
| Number of Units: | 26±                        |
| Available SF:    | 100 - 10,300 SF            |
| Lot Size:        | 2.3 Acres                  |
| Building Size:   | 31,110 SF                  |