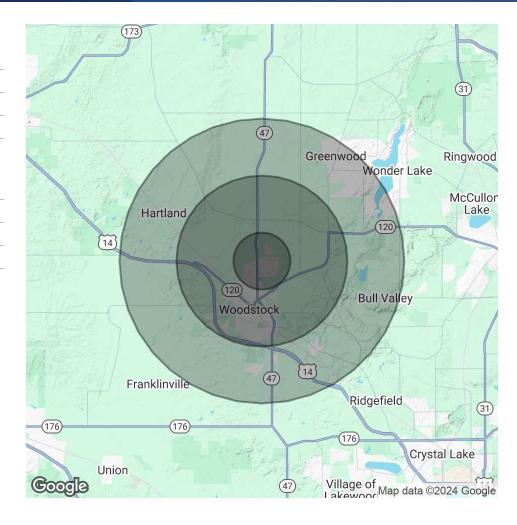

| POPULATION           | 1 MILE    | 3 MILES   | 5 MILES   |
|----------------------|-----------|-----------|-----------|
| Total Population     | 7,281     | 23,769    | 37,587    |
| Average Age          | 39        | 41        | 41        |
| Average Age (Male)   | 38        | 40        | 40        |
| Average Age (Female) | 40        | 42        | 42        |
|                      |           |           |           |
| HOUSEHOLDS & INCOME  | 1 MILE    | 3 MILES   | 5 MILES   |
| Total Households     | 2,615     | 9,176     | 14,268    |
| # of Persons per HH  | 2.8       | 2.6       | 2.6       |
| Average HH Income    | \$102,048 | \$100,067 | \$106,370 |
| Average House Value  | \$231,167 | \$252,504 | \$283,631 |

Demographics data derived from AlphaMap

Paul Proano 312 860 4043 paul@paulproanoproperties.com