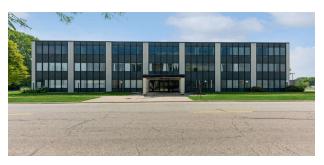

600 Russel Ct Woodstock, IL 60098

#### PROPERTY DESCRIPTION

Now accepting pre-leasing applications for a newly renovated building, set to be available in February 2025. as the building undergoes interior and exterior improvements. Available spaces include 1st, 2nd, and 3rd floor office/retail units ranging from 500 SF to 4,000 SF, with the option to lease an entire floor at 10,300 SF per floor. The building offers a lobby, hydraulic elevator, and common area bathrooms on each floor. Located next to the McHenry County Government Courthouse, this location is ideal for counselors, therapists, attorneys, accountants, business professionals, retail salon suite operators, restaurants, and more. Since coming under new ownership and management in July 2023, the property is undergoing a series of impressive upgrades aimed at enhancing both its appearance and functionality. These improvements include the installation of ultra-efficient windows to boost energy efficiency, the introduction of a sleek, modern elevator for improved accessibility, and a complete renovation of the front lobby, designed to create a welcoming and contemporary atmosphere. Additionally, a stylish new canopy will be added to the main entrance. These changes underscore a commitment to providing a first-class experience for everyone who visits or works within the building. The Modified Gross Lease includes gas, water, A/C, and heat.

#### **OFFERING SUMMARY**

| Lease Rate:      | \$18.00 - 24.00 SF/yr (MG) |
|------------------|----------------------------|
| Number of Units: | 26±                        |
| Available SF:    | 100 - 10,300 SF            |
| Lot Size:        | 2.3 Acres                  |
| Building Size:   | 31,110 SF                  |