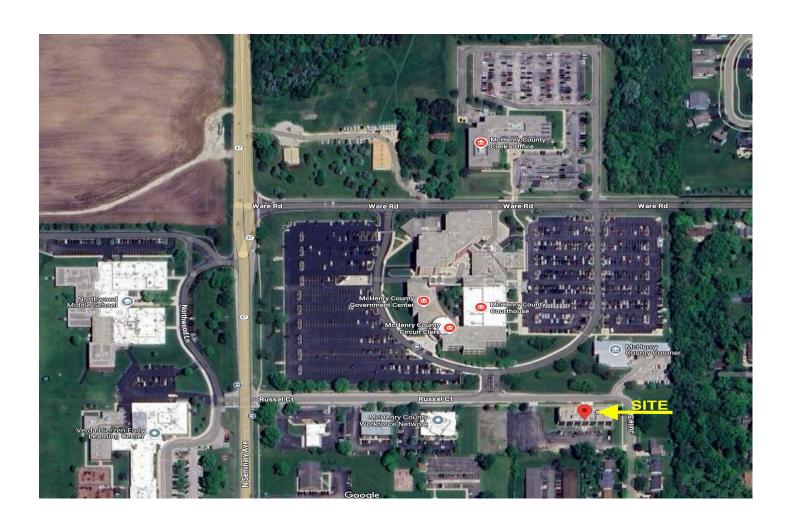

600 Russel Ct Woodstock, IL 60098

#### PROPERTY DESCRIPTION

Now accepting pre-leasing applications for a newly renovated building, set to be available in February 2025. as the building undergoes interior and exterior improvements. Available spaces include 1st, 2nd, and 3rd floor office/retail units ranging from 500 SF to 4,000 SF, with the option to lease an entire floor at 10,300 SF per floor. The building offers a lobby, hydraulic elevator, and common area bathrooms on each floor. Located next to the McHenry County Government Courthouse, this location is ideal for counselors, therapists, attorneys, accountants, business professionals, retail salon suite operators, restaurants, and more. Since coming under new ownership and management in July 2023, the property is undergoing a series of impressive upgrades aimed at enhancing both its appearance and functionality. These improvements include the installation of ultra-efficient windows to boost energy efficiency, the introduction of a sleek, modern elevator for improved accessibility, and a complete renovation of the front lobby, designed to create a welcoming and contemporary atmosphere. Additionally, a stylish new canopy will be added to the main entrance. These changes underscore a commitment to providing a first-class experience for everyone who visits or works within the building. The Modified Gross Lease includes gas, water, A/C, and heat.