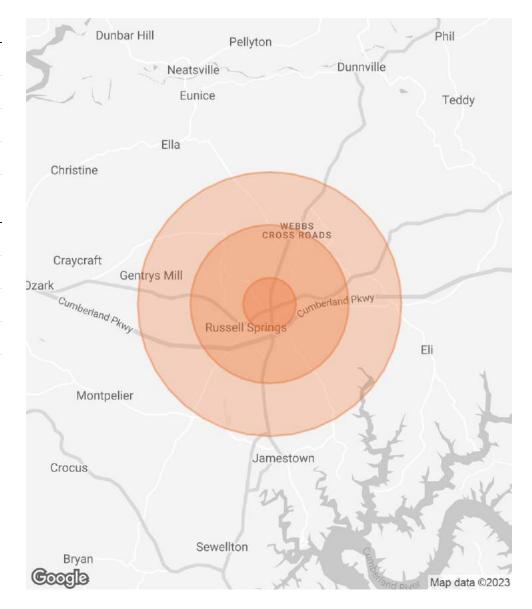

# **DEMOGRAPHICS MAP & REPORT**

| POPULATION           | 1 MILE | 3 MILES | 5 MILES |
|----------------------|--------|---------|---------|
| TOTAL POPULATION     | 1,044  | 5,506   | 9,779   |
| AVERAGE AGE          | 35.7   | 40.1    | 41.5    |
| AVERAGE AGE (MALE)   | 29.1   | 35.2    | 38.0    |
| AVERAGE AGE (FEMALE) | 41.2   | 44.1    | 44.3    |
|                      |        |         |         |

| HOUSEHOLDS & INCOME | 1 MILE   | 3 MILES  | 5 MILES   |
|---------------------|----------|----------|-----------|
| TOTAL HOUSEHOLDS    | 461      | 2,392    | 4,497     |
| # OF PERSONS PER HH | 2.3      | 2.3      | 2.2       |
| AVERAGE HH INCOME   | \$44,345 | \$44,839 | \$43,463  |
| AVERAGE HOUSE VALUE | \$94,768 | \$93,973 | \$100,554 |

<sup>\*</sup> Demographic data derived from 2020 ACS - US Census