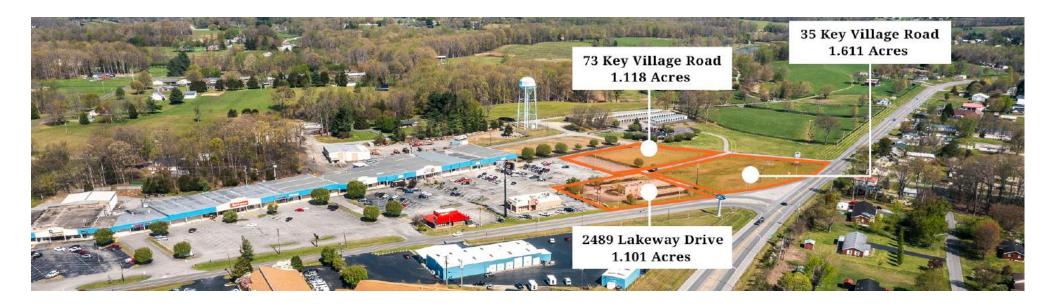

## PROPERTY SUMMARY



| SALE PRICE | \$600,000   |
|------------|-------------|
| LEASE RATE | UNDISCLOSED |

### OFFERING SUMMARY

| LOT SIZE:     | 1.101 Acres |
|---------------|-------------|
| PRICE / ACRE: | \$544,959   |
| ZONING:       | C-1         |
| VPD           | 11,000+     |

## **PROPERTY OVERVIEW**

SVN Stone Commercial Real Estate is pleased to bring to market 1.1 acres of retail development land available in the Key Village Shopping Center in Russell Springs, KY. 2489 Lakeway Drive utilizes great frontage at the US 127 and Lakeway Drive split.

The former Sonic boasts excellent visibility for over 11,000 vehicles per day. The flexible C-1 zoning (highwayoriented commercial) allows for numerous types of retail, wholesale, and service-oriented businesses.

This is a strong opportunity to rev