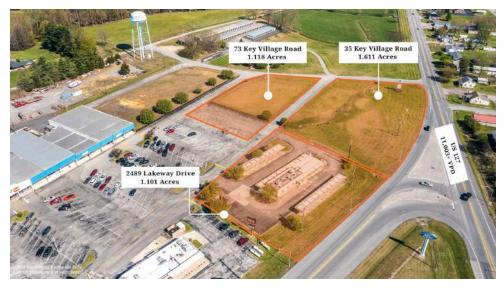

## **PROPERTY OVERVIEW**

SVN Stone Commercial Real Estate is pleased to bring to market 1.1 acres of retail development land available in the Key Village Shopping Center in Russell Springs, KY. 2489 Lakeway Drive utilizes great frontage at the US 127 and Lakeway Drive split.

The former Sonic boasts excellent visibility for over 11,000 vehicles per day. The flexible C-1 zoning (highwayoriented commercial) allows for numerous types of retail, wholesale, and service-oriented businesses.

This is a strong opportunity to revitalize the building or redevelop it. Join the notable list of retailers in this corridor, such as Kroger, McDonalds (522/12,323 nationwide according to PlacerAI), Advance Auto Parts (1,193/3,658), Dairy Queen (330/3,831), and more! This outlot is FOR SALE as well as FOR LEASE.