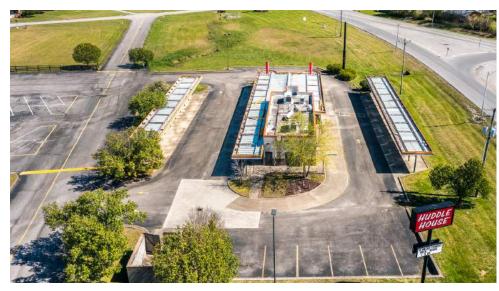

Sonic boasts excellent visibility for over 11,000 vehicles per day. The flexible C-1 zoning (highwayoriented commercial) allows for numerous types of retail, wholesale, and service-oriented businesses.

This is a strong opportunity to revitalize the building or redevelop it. Join the notable list of retailers in this corridor, such as Kroger, McDonalds (522/12,323 nationwide according to PlacerAI), Advance Auto Parts (1,193/3,658), Dairy Queen (330/3,831), and more! This outlot is FOR SALE as well as FOR LEASE.

For more information, contact Weston Lockhart at 859.317.3538 // weston.lockhart@svn.com or Harrison Lane at 859.537.1051 // harrison.lane@svn.com.

## **WESTON LOCKHART**

O: 859.306.0613 | C: 859.317.3538 weston.lockhart@svn.com

### HARRISON LANE

# **ADDITIONAL PHOTOS**









WESTON LOCKHART O: 859.306.0613 | C: 859.317.3538 weston.lockhart@svn.com

HARRISON LANE O: 859.436.2835 | C: 859.537.1051 harrison.lane@svn.com

# **ADDITIONAL PHOTOS**









## **WESTON LOCKHART**

O: 859.306.0613 | C: 859.317.3538 weston.lockhart@svn.com

### HARRISON LANE

# **AERIAL**



## **WESTON LOCKHART**

O: 859.306.0613 | C: 859.317.3538 weston.lockhart@svn.com

### HARRISON LANE

# **LOCATION MAP**



### **WESTON LOCKHART**

O: 859.306.0613 | C: 859.317.3538 weston.lockhart@svn.com

### HARRISON LANE

# **LOCATION MAP**



### **WESTON LOCKHART**

O: 859.306.0613 | C: 859.317.3538 weston.lockhart@svn.com

### HARRISON LANE

# **DEMOGRAPHICS MAP & REPORT**

| POPULATION           | 1 MILE | 3 MILES | 5 MILES |
|----------------------|--------|---------|---------|
| TOTAL