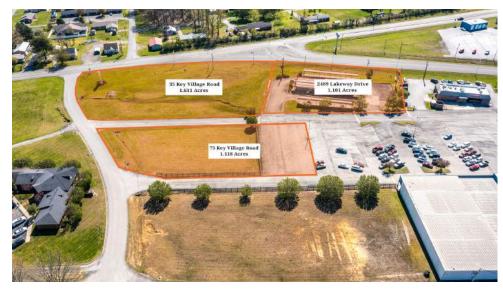

## **PROPERTY OVERVIEW**

SVN Stone Commercial Real Estate is pleased to bring to market 1.1 acres of retail development land available in the Key Village Shopping Center in Russell Springs, KY. 2489 Lakeway Drive utilizes great frontage at the US 127 and Lakeway Drive split.

The former Sonic boasts excellent visibility for over 11,000 vehicles per day. The flexible C-1 zoning (highwayoriented commercial) allows for numerous types of retail, wholesale, and service-oriented businesses.

This is a strong opportunity to revitalize the building or redevelop it. Join the notable list of retailers in this corridor, such as Kroger, McDonalds (522/12,323 nationwide according to PlacerAI), Advance Auto Parts (1,193/3,658), Dairy Queen (330/3,831), and more! This outlot is FOR SALE as well as FOR LEASE.