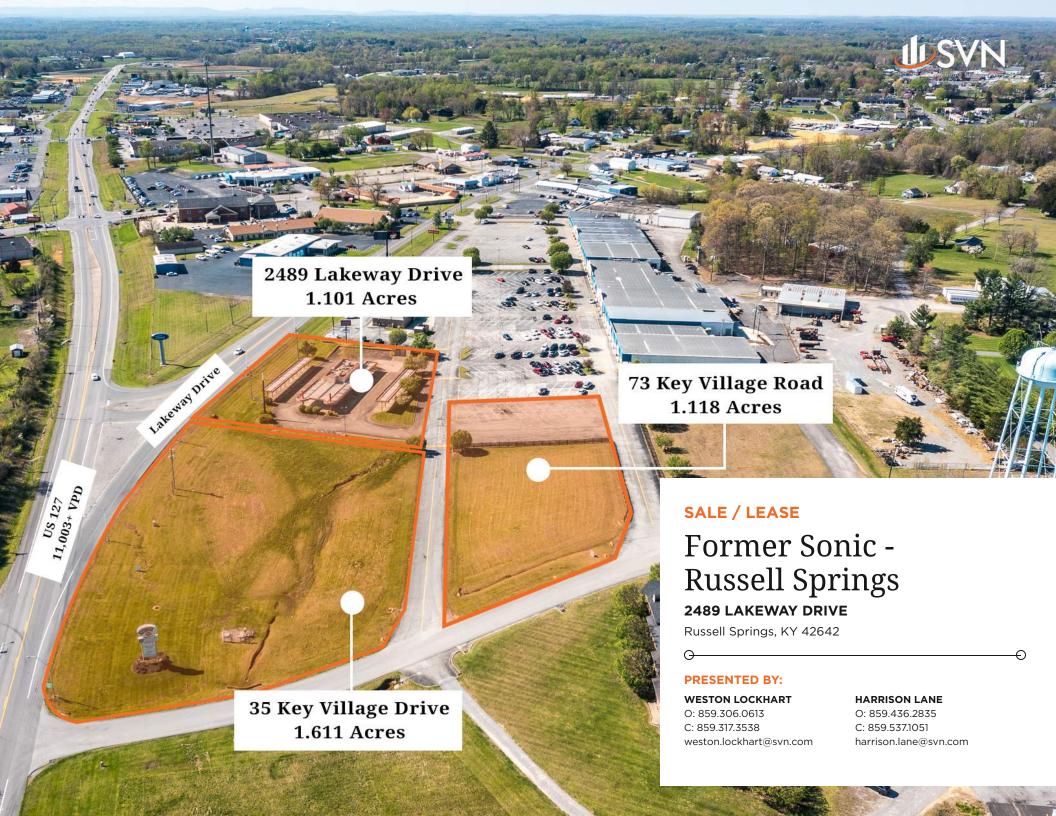

## **PROPERTY OVERVIEW**

SVN Stone Commercial Real Estate is pleased to bring to market 1.1 acres of retail development land available in the Key Village Shopping Center in Russell Springs, KY. 2489 Lakeway Drive utilizes great frontage at the US 127 and Lakeway Drive split.

The former Sonic boasts excellent visibility for over 11,000 vehicles per day. The flexible C-1 zoning (highwayoriented commercial) allows for numerous types of retail, wholesale, and service-oriented businesses.

This is a strong opportunity to revitalize the building or redevelop it. Join the notable list of retailers in this corridor, such as Kroger, McDonalds (522/12,323 nationwide according to PlacerAI), Advance Auto Parts (1,193/3,658), Dairy Queen (330/3,831), and more! This outlot is FOR SALE as well as FOR LEASE.