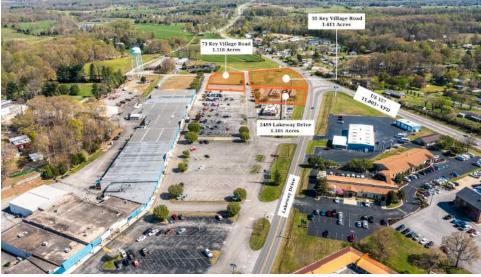

rvice-oriented businesses.

This is a strong opportunity to revitalize the building or redevelop it. Join the notable list of retailers in this corridor, such as Kroger, McDonalds (522/12,323 nationwide according to PlacerAI), Advance Auto Parts (1,193/3,658), Dairy Queen (330/3,831), and more! This outlot is FOR SALE as well as FOR LEASE.

For more information, contact Weston Lockhart at 859.317.3538 // weston.lockhart@svn.com or Harrison Lane at 859.537.1051 // harrison.lane@svn.com.

## **WESTON LOCKHART**

O: 859.306.0613 | C: 859.317.3538 weston.lockhart@svn.com

### HARRISON LANE

# **ADDITIONAL PHOTOS**









WESTON LOCKHART O: 859.306.0613 | C: 859.317.3538 weston.lockhart@svn.com

HARRISON LANE O: 859.436.2835 | C: 859.537.1051 harrison.lane@svn.com

# **ADDITIONAL PHOTOS**









## **WESTON LOCKHART**

O: 859.306.0613 | C: 859.317.3538 weston.lockhart@svn.com

### HARRISON LANE

# **AERIAL**



## **WESTON LOCKHART**

O: 859.306.0613 | C: 859.317.3538 weston.lockhart@svn.com

### HARRISON LANE

# **LOCATION MAP**



### **WESTON LOCKHART**

O: 859.306.0613 | C: 859.317.3538 weston.lockhart@svn.com

### HARRISON LANE

# **LOCATION MAP**



### **WESTON LOCKHART**

O: 859.306.0613 | C: 859.317.3538 weston.lockhart@svn.com

### HARRISON LANE

# **DEMOGRAPHICS MAP & REPORT**

| POPULATION           | 1 MILE | 3 MILES | 5 MILES |
|----------------------|--------|---------|---------|
| TOTAL POPULATION     | 1,044  | 5,506   | 9,779   |
| AVERAGE AGE          | 35.7   | 40.1    | 41.5    |
| AVERAGE AGE (MALE)   | 29.1   | 35.2    | 38.0    |
| AVERAGE AGE (FEMALE