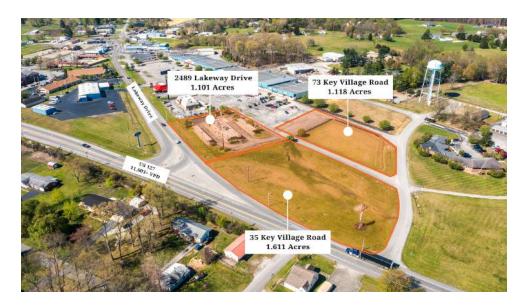

# **LOCATION MAP**

### OFFERING SUMMARY

| LOT SIZE:     | 1.101 Acres |
|---------------|-------------|
| PRICE / ACRE: | \$544,959   |
| ZONING:       | C-1         |
| VPD           | 11,000+     |

## **PROPERTY OVERVIEW**

SVN Stone Commercial Real Estate is pleased to bring to market 1.1 acres of retail development land available in the Key Village Shopping Center in Russell Springs, KY. 2489 Lakeway Drive utilizes great frontage at the US 127 and Lakeway Drive split.