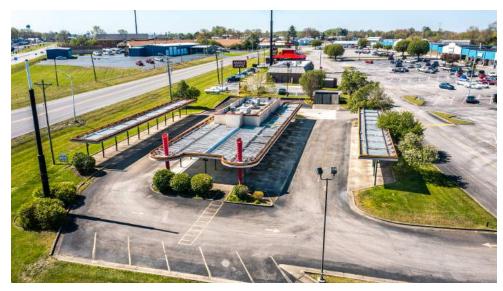

# **ADDITIONAL PHOTOS**

WESTON LOCKHART O: 859.306.0613 | C: 859.317.3538 weston.lockhart@svn.com

HARRISON LANE O: 859.436.2835 | C: 859.537.1051 harrison.lane@svn.com

# **ADDITIONAL PHOTOS**

## **PROPERTY OVERVIEW**

SVN Stone Commercial Real Estate is pleased to bring to market 1.1 acres of retail development land available in the Key Village Shopping Center in Russell Springs, KY. 2489 Lakeway Drive utilizes great frontage at the US 127 and Lakeway Drive split.

The former Sonic boasts excellent visibility for over 11,000 vehicles per day. The flexible C-1 zoning (highwayoriented commercial) allows for numerous types of retail, wholesale, and service-oriented businesses.