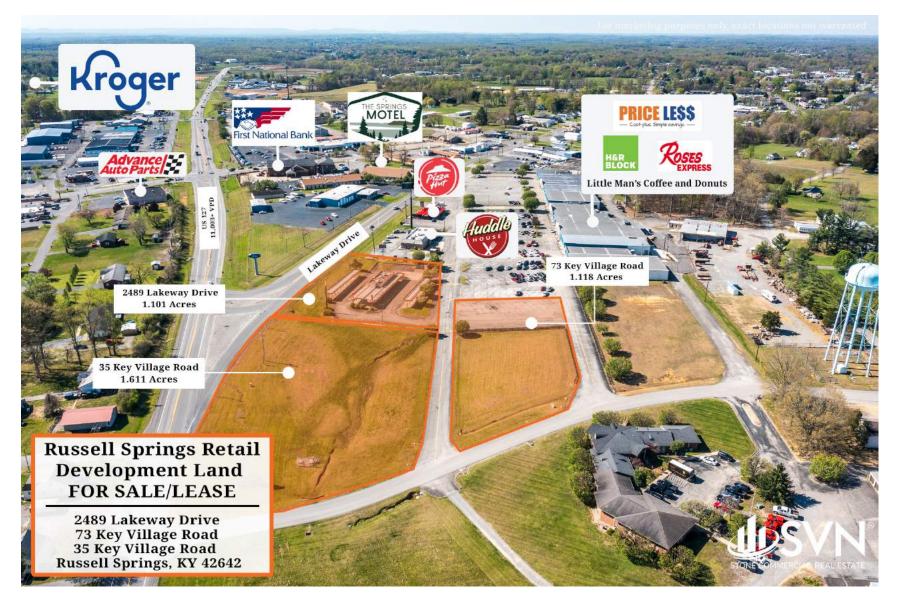

## **PROPERTY OVERVIEW**

SVN Stone Commercial Real Estate is pleased to bring to market 1.1 acres of retail development land available in the Key Village Shopping Center in Russell Springs, KY. 2489 Lakeway Drive utilizes great frontage at the US 127 and Lakeway Drive split.

The former Sonic boasts excellent visibility for over 11,000 vehicles per day. The flexible C-1 zoning (highwayoriented commercial) allows for numerous types of retail, wholesale, and service-oriented businesses.

This is a strong opportunity to revitalize the building or redevelop it. Join the notable list of retailers in this corridor, such as Kroger, McDonalds (522/12,323 nationwide according to PlacerAI), Advance Auto Parts (1,193/3,658), Dairy Queen (330/3,831), and more! This outlot is FOR SALE as well as FOR LEASE.