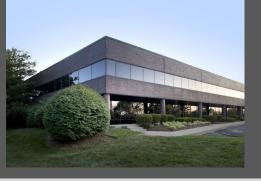

### Blankenbaker Business Center II 11403 Bluegrass Parkway

NTS is pleased to present, Blankenbaker Business Center II, an exciting leasing opportunity at 11403 Bluegrass Parkway. Built in 1988, Blankenbaker Business Center II features two floors with approximately 65,000 square feet of first class flex-office space. Please see the information below and the next page for more details:

## Blankenbaker Business Center II 11403 Bluegrass Parkway