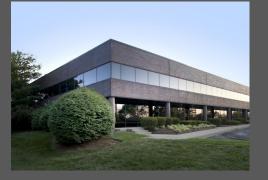

### Blankenbaker Business Center II 11403 Bluegrass Parkway

NTS is pleased to present, Blankenbaker Business Center II, an exciting leasing opportunity at 11403 Bluegrass Parkway. Built in 1988, Blankenbaker Business Center II features two floors with approximately 65,000 square feet of first class flex-office space. Please see the information below and the next page for more details:

## Blankenbaker Business Center II 11403 Bluegrass Parkway