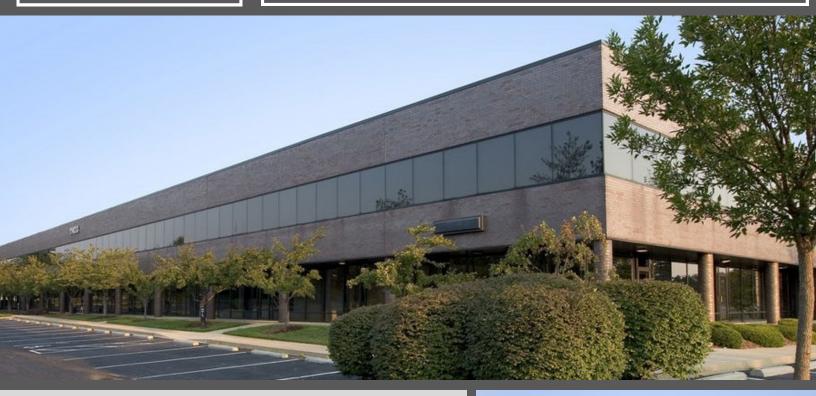

### Blankenbaker Business Center II 11403 Bluegrass Parkway

NTS is pleased to present, Blankenbaker Business Center II, an exciting leasing opportunity at 11403 Bluegrass Parkway. Built in 1988, Blankenbaker Business Center II features two floors with approximately 65,000 square feet of first class flex-office space. Please see the information below and the next page for more details:

- Office and Warehouse Space Available
- 9' ceiling heights in office areas with continuous glass
- I-64 frontage and close proximity to I-264 & I-265
- Neighboring Bluegrass Industrial Park
- Landscaped, concealed service area with easy access to drive-in roll up doors
- Close proximity to a large selection of restaurants, banks and shops
- Managed by NTS Development Company
- See Reverse Side for Floor Plans