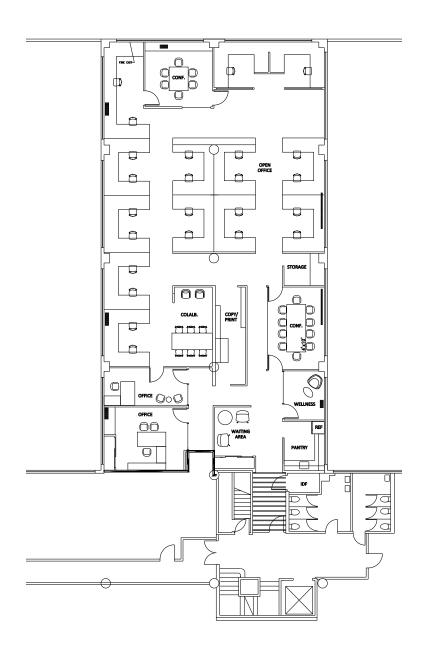

### **SUITE 321** 4,859 RSF

- New spec suite
- 3 conference rooms
- Room for up to 25+ workstations
- · Cafe area
- Available now

### 3<sup>RD</sup> FLOOR PLAN

SANSOME STREET

\*all furniture is hypothetical

©2022 Cushman & Wakefield. All rights reserved. The information contained in this communication is strictly confidential. This information has been obtained from sources believed to be reliable but has not been verified. No warranty or representation, express or implied, is made as to the condition of the property (or properties) referenced herein or as to the accuracy or completeness of the information contained herein, and same is submitted subject to errors, omissions, change of price, rental or other conditions, withdrawal without notice, and to any special listing conditions imposed by the property owner(s). Any projections, opinions or estimates are subject to uncertainty and do not signify current or future property performance.