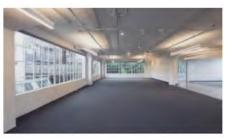

### — HISTORY —

Constructed in 1926, the nearly 90,000 square-foot building was originally home to a printing press before its conversion to creative office space. 1045 Sansome Street has undergone several improvements that highlight the property's features, including high ceilings on the ground level, a unique saw tooth glass roof, open floor plans, and polished concrete floors. Large windows throughout the property bring in abundant natural light and provide expansive views of the City and San Francisco Bay. Occupiers can enjoy a new roof deck, under construction now. Through an amenitization program, new ownership plans to highlight the building's unique history while modernizing with targeted capital projects that will appeal to an evolving workforce.