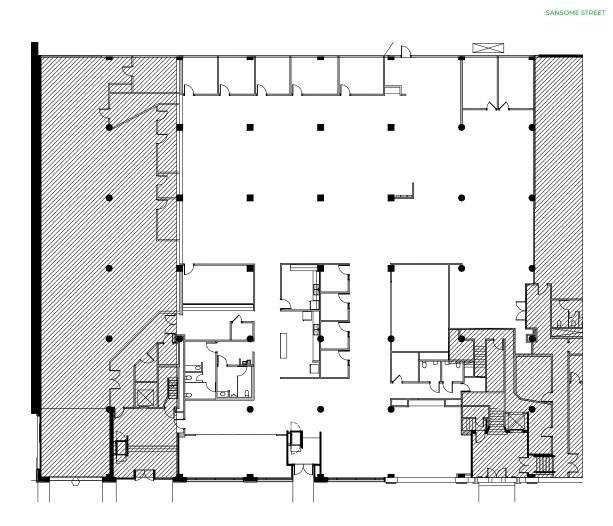

### — HISTORY —

Constructed in 1926, the nearly 90,000 square-foot building was originally home to a printing press before its conversion to creative office space. 1045 Sansome Street has undergone several improvements that highlight the property's features, including high ceilings on the ground level, a unique saw tooth glass roof, open floor plans, and polished concrete floors. Large windows throughout the property bring in abundant natural light and provide expansive views of the City and San Francisco Bay. Occupiers can enjoy a new roof deck, under construction now. Through an amenitization program, new ownership plans to highlight the building's unique history while modernizing with targeted capital projects that will appeal to an evolving workforce.