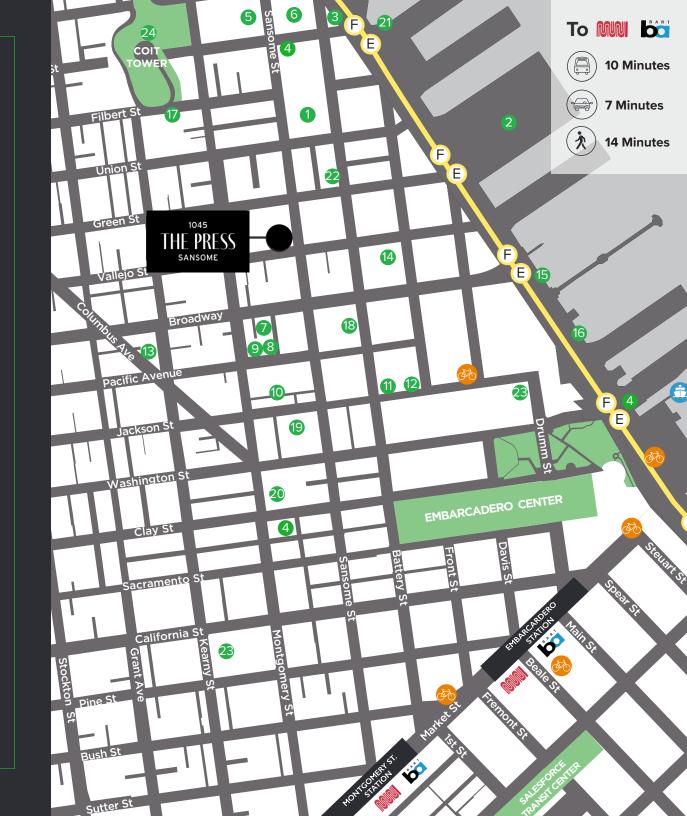

#### - NEIGHBORHOOD —

#### **Nearby Amenities**

- 1. Levi's Plaza Park
- 2. Exploratorium
- 3. Fog City Diner
- 4. Starbucks
- 5. RJ's Market
- 6. The Bay Club
- 7. COI
- 8. Quince
- 9. Cotogna
- 10. BIX
- 11. 5A5 Steak Lounge
- 12. Kokkari
- 13. Tosca Cafe
- 14. Grumpy's Pub
- 15. Waterfront Restaurant
- 16. Coqueta
- 17. Filbert Street Steps
- 18. The Battery
- 19. The Vault
- 20. Transamerica Pyramid
- 21. Pier 23
- 22. Piperade
- 23. Bright Horizons
- 24. Coit Tower

#### Transit

- **(F)** F Market
- Ferry
- Bike Share

Plentiful Street Parking