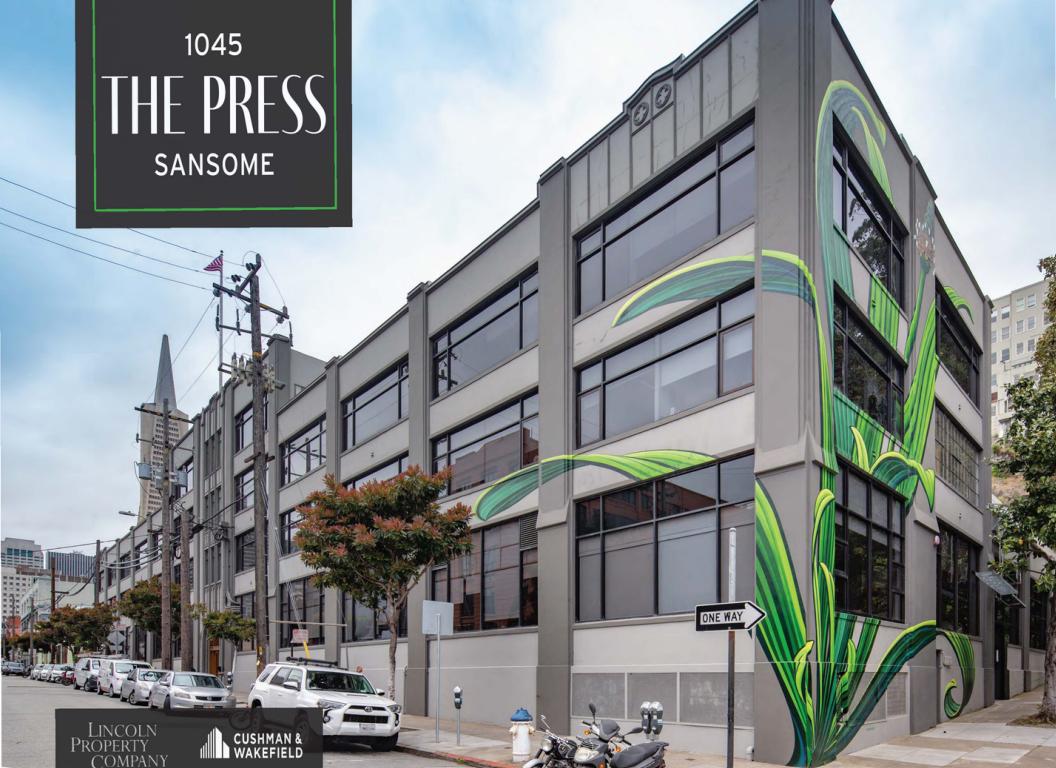

### 1045

## THE PRESS

### — HISTORY —

Constructed in 1926, the nearly 90,000 square-foot building was originally home to a printing press before its conversion to creative office space. 1045 Sansome Street has undergone several improvements that highlight the property's features, including high ceilings on the ground level, a unique saw tooth glass roof, open floor plans, and polished concrete floors. Large windows throughout the property bring in abundant natural light and provide expansive views of the City and San Francisco Bay. Occupiers can enjoy a new roof deck, under construction now. Through an amenitization program, new ownership plans to highlight the building's unique history while modernizing with targeted capital projects that will appeal to an evolving workforce.