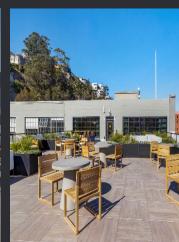

### — HISTORY —

Constructed in 1926, the nearly 90,000 square-foot building was originally home to a printing press before its conversion to creative office space. 1045 Sansome Street has undergone several improvements that highlight the property's features, including high ceilings on the ground level, a unique saw tooth glass roof, open floor plans, and polished concrete floors. Large windows throughout the property bring in abundant natural light and provide expansive views of the City and San Francisco Bay. Occupiers can enjoy a new roof deck, under construction now. Through an amenitization program, new ownership plans to highlight the building's unique history while modernizing with targeted capital projects that will appeal to an evolving workforce.

### CLICK HERE TO EXPLORE BUILDING AMENITIES!