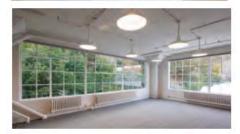

### — HISTORY —

Constructed in 1926, the nearly 90,000 square-foot building was originally home to a printing press before its conversion to creative office space. 1045 Sansome Street has undergone several improvements that highlight the property's features, including high ceilings on the ground level, a unique saw tooth glass roof, open floor plans, and polished concrete floors. Large windows throughout the property bring in abundant natural light and provide expansive views of the City and San Francisco Bay. Occupiers can enjoy a new roof deck, under construction now. Through an amenitization program, new ownership plans to highlight the building's unique history while modernizing with targeted capital projects that will appeal to an evolving workforce.

## **SUITE 202** 5,070 RSF

- Creative suite
- 3 private offices
- 2 conference rooms
- Wellness room
- Room for up to 25+ workstations
- Kitchen
- Available now

SANSOME STREET

\*all furniture is hypothetical