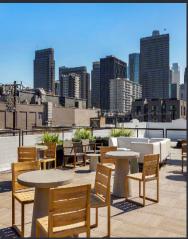

### — HISTORY —

Constructed in 1926, the nearly 90,000 square-foot building was originally home to a printing press before its conversion to creative office space. 1045 Sansome Street has undergone several improvements that highlight the property's features, including high ceilings on the ground level, a unique saw tooth glass roof, open floor plans, and polished concrete floors. Large windows throughout the property bring in abundant natural light and provide expansive views of the City and San Francisco Bay. Occupiers can enjoy a new roof deck, under construction now. Through an amenitization program, new ownership plans to highlight the building's unique history while modernizing with targeted capital projects that will appeal to an evolving workforce.

### CLICK HERE TO EXPLORE BUILDING AMENITIES!