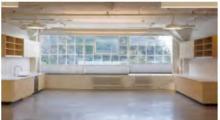

### — HISTORY —

Constructed in 1926, the nearly 90,000 square-foot building was originally home to a printing press before its conversion to creative office space. 1045 Sansome Street has undergone several improvements that highlight the property's features, including high ceilings on the ground level, a unique saw tooth glass roof, open floor plans, and polished concrete floors. Large windows throughout the property bring in abundant natural light and provide expansive views of the City and San Francisco Bay. Occupiers can enjoy a new roof deck, under construction now. Through an amenitization program, new ownership plans to highlight the building's unique history while modernizing with targeted capital projects that will appeal to an evolving workforce.

### **SUITE 1025** 17,177 RSF

- Creative suite
- Soaring ceiling heights
- 1 boardroom
- 4 private offices
- 5 medium conference rooms
- 2 large conference rooms
- Wellness room
- Room for up to 75+ workstations
- Kitchen
- Available with 30 days notice