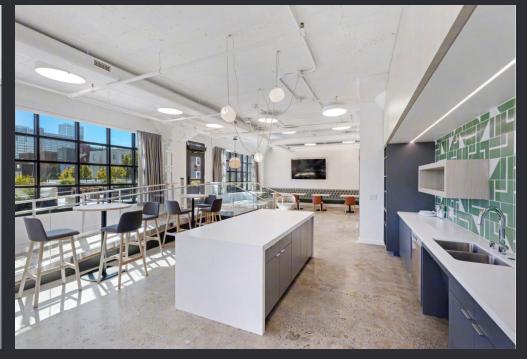

ite 321    | 4,859 RSF  | <ul> <li>New spec suite</li> <li>3 conference rooms</li> <li>Room for up to 25+</li> <li>workstations</li> </ul>                                                                                                                                                                                                                                     |
| Suite 300    | 7,332 RSF  | Creative suite Room for up to 25+ workstations Timeeting rooms Sounference rooms Wellness room Room for up to 25+ workstations Kitchen Available with 60 days notice                                                                                                                                                                                 |



### CLICK HERE TO EXPLORE BUILDING AMENITIES!













### **SUITE 1025** 17,177 RSF

- Creative suite
- Soaring ceiling heights
- 1 boardroom
- 4 private offices
- 5 medium conference rooms
- 2 large conference rooms
- Wellness room
- Room for up to 75+ workstations
- Kitchen
- Available with 30 days notice





©2022 Cushman & Wakefield. All rights reserved. The information contained in this communication is strictly confidential. This information has been obtained from sources believed to be reliable but has not been verified. No warranty or representation, express or implied, is made as to the condition of the property (or properties) referenced herein or as to the accuracy or completeness of the information contained herein, and same is submitted subject to errors, omissions, change of price, rental or other conditions, withdrawal wit