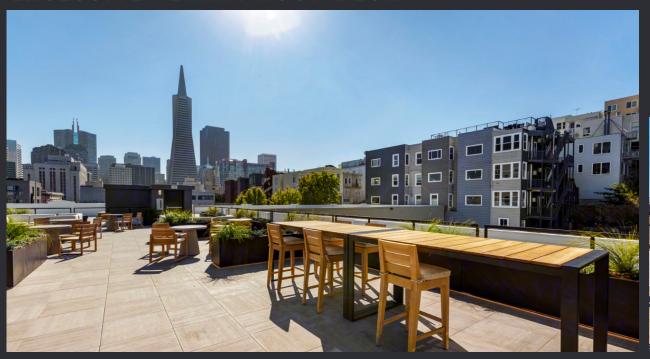

### — HISTORY —

Constructed in 1926, the nearly 90,000 square-foot building was originally home to a printing press before its conversion to creative office space. 1045 Sansome Street has undergone several improvements that highlight the property's features, including high ceilings on the ground level, a unique saw tooth glass roof, open floor plans, and polished concrete floors. Large windows throughout the property bring in abundant natural light and provide expansive views of the City and San Francisco Bay. Occupiers can enjoy a new roof deck, under construction now. Through an amenitization program, new ownership plans to highlight the building's unique history while modernizing with targeted capital projects that will appeal to an evolving workforce.