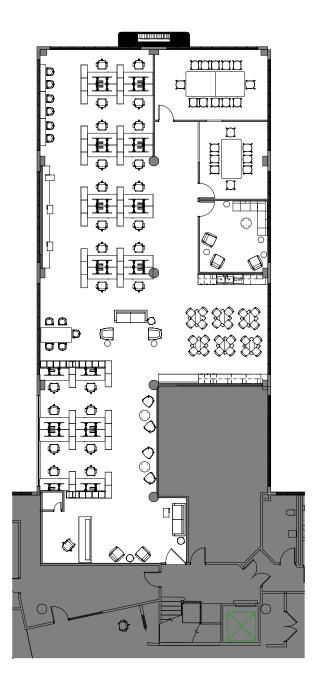

### **SUITE 321** 4,859 RSF

- New spec suite
- 3 conference rooms
- Room for up to 25+ workstations
- · Cafe area
- Available now

### 3<sup>RD</sup> FLOOR PLAN

SANSOME STREET

\*all furniture is hypothetical

©2022 Cushman & Wakefield. All rights reserved. The information contained in this communication is strictly confidential. This information has been obtained from sources believed to be reliable but has not been verified. No warranty or representation, express or implied, is made as to the condition of the property (or properties) referenced herein or as to the accuracy or completeness of the information contained herein, and same is submitted subject to errors, omissions, change of price, rental or other conditions, withdrawal without notice, and to any special listing conditions imposed by the property owner(s). Any projections, opinions or estimates are subject to uncertainty and do not signify current or future property performance.