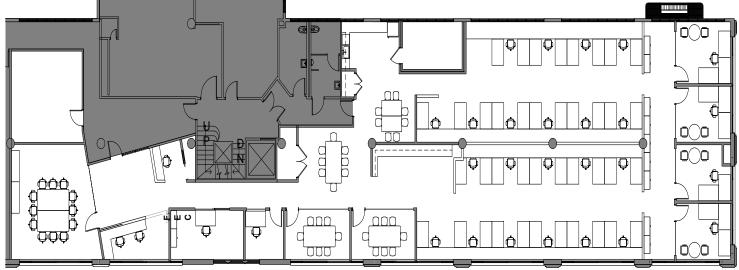

### 3<sup>RD</sup> FLOOR PLAN

SANSOME STREET

\*all furniture is hypothetical

©2022 Cushman & Wakefield. All rights reserved. The information contained in this communication is strictly confidential. This information has been obtained from sources believed to be reliable but has not been verified. No warranty or representation, express or implied, is made as to the condition of the property (or properties) referenced herein or as to the accuracy or completeness of the information contained herein, and same is submitted subject to errors, omissions, change of price, rental or other conditions, withdrawal without notice, and to any special listing conditions imposed by the property owner(s). Any projections, opinions or estimates are subject to uncertainty and do not signify current or future property performance.

### **Suite 300** 7,332 RSF

- Creative suite
- 7 meeting rooms
- 3 conference rooms
- · Wellness room
- Room for up to 25+ workstations
- Kitchen
- Available with 60 days notice