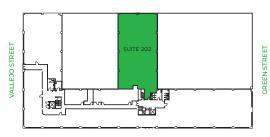

## **SUITE 202** 5,070 RSF

- Creative suite
- 3 private offices
- 2 conference rooms
- Wellness room
- Room for up to 25+ workstations
- Kitchen
- Available now

SANSOME STREET

\*all furniture is hypothetical