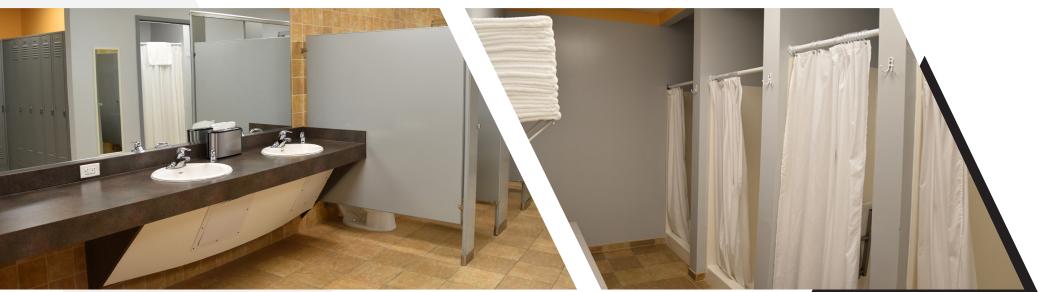

### **FITNESS CENTER**

Whitehall Fitness Center is a 6,500 SF state-of-the-art facility exclusive to Whitehall Corporate Center tenants. Whitehall Fitness Center is staffed with a personal trainer and offers cardio and strength training equipment, a variety of group classes as well as locker rooms with showers and towels.