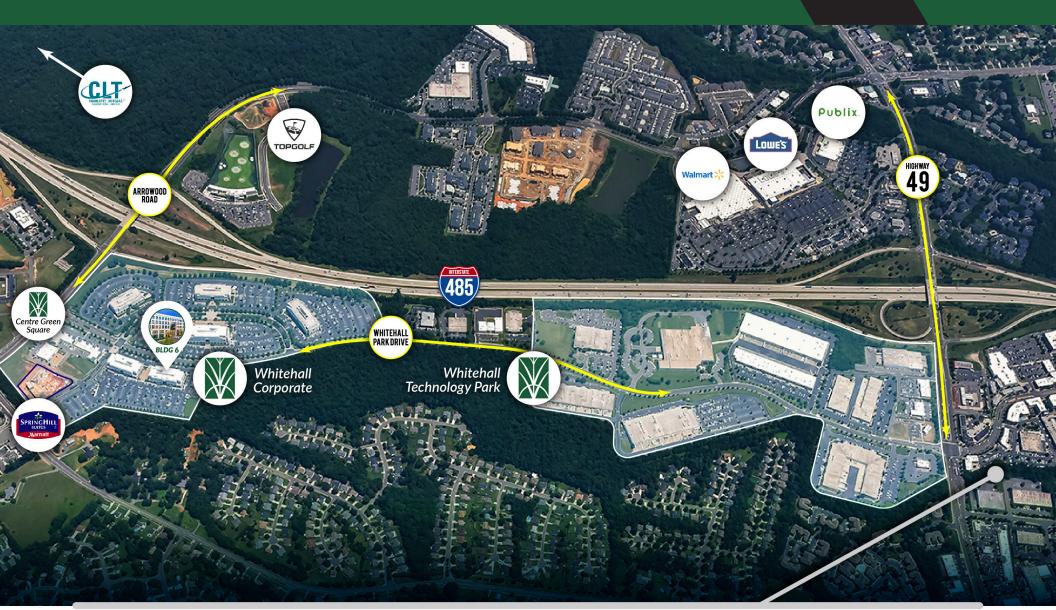

Featuring six beautiful Class A suburban office buildings, Whitehall Corporate Center is strategically located on Arrowood Road at I-485. This location offers unparalleled access to all major interstate highways in Charlotte, NC including I-485, I-77 and I-85 and is within a few minute's drive to Charlotte Douglas International Airport. Additionally, Whitehall showcases one of the largest private collections of public art in the Southeast.

### WHITEHALL

The Whitehall area of Charlotte, NC is conveniently located on I-485, minutes away from Charlotte Douglas International Airport and Uptown. This area contains several newly-developed neighborhoods and boasts hundreds of restaurants and retailers including the Charlotte Premium Outlets. Whitehall is also home to Charlotte's first Topgolf facility – the perfect spot for corporate or family outings.

### **CENTRE GREEN SQUARE**

On-site service retail, home to Whitehall Fitness Center, multiple restaurants, dry cleaners and more.