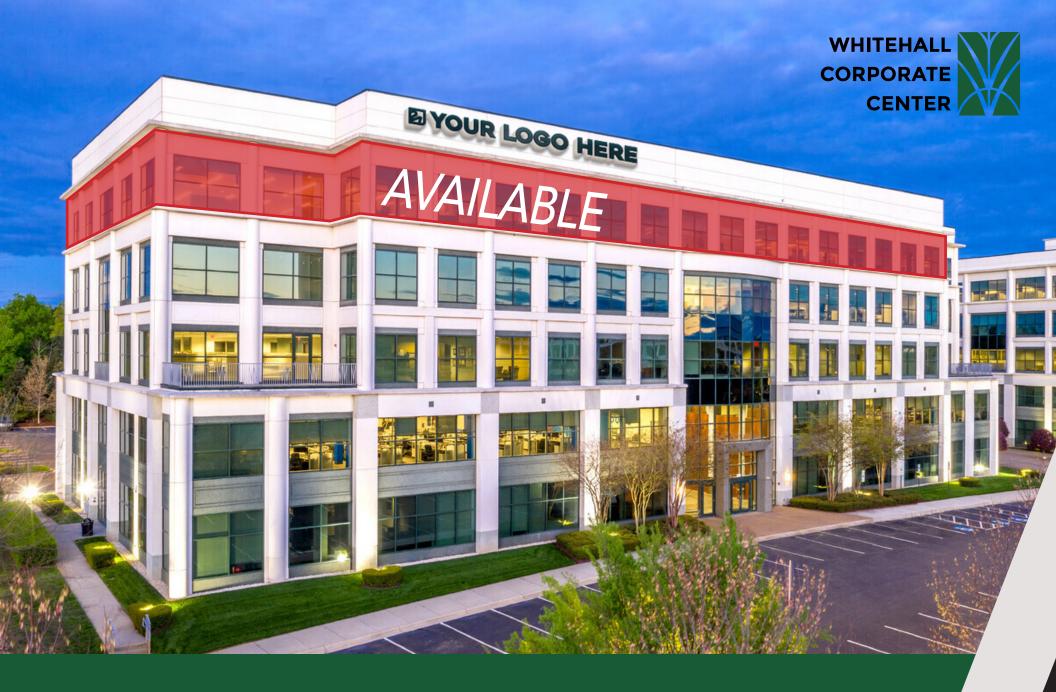

# WHITEHALL CORPORATE CENTER VI

3525 Arco Corporate Drive Charlotte, NC 28273 aacusa.com

ABOUT BUILDING SIX METALMORPHOSIS FITNESS CENTER AMENITIES MAP CONTACT

Whitehall Corporate Center is located within the larger 700-acre Whitehall master-planned community which includes a technology park, corporate center, retail district, several residential communities and a nature preserve.

Featuring six beautiful Class A suburban office buildings, Whitehall Corporate Center is strategically located on Arrowood Road at I-485. This location offers unparalleled access to all major interstate highways in Charlotte, NC including I-485, I-77 and I-85 and is within a few minute's drive to Charlotte Douglas International Airport. Additionally, Whitehall showcases one of the largest private collections of public art in the Southeast.

# **BUILDING SIX**

| DETAILS             |                                                                                              | AMENITIES              |                                                                                                    |
|---------------------|----------------------------------------------------------------------------------------------|------------------------|----------------------------------------------------------------------------------------------------|
| Building Size:      | 117,000 SF                                                                                   | Fitness Center:        | 6,500 SF state-of-the-art fitness center on site                                                   |
| Lobby:              | Floor to ceiling windows, maple wood paneling, 22-foot coffered ceilings and marble flooring | Food Trucks:           | Twice weekly food truck events held on main plaza                                                  |
|                     |                                                                                              | Hotels:                | Newly built Springhill Suites on-site and 20+ hotels within a 3 miles radius                       |
| Efficiency:         | Energy Star Certified UV Light System Touch Free Restrooms                                   | Retail:                | 90+ restaurants and numerous shopping centers within a 3 mile radius                               |
| Parking Ratio:      | 4 spaces per 1,000 SF                                                                        | Conference Facilities: | Fully equipped conference rooms and training facilities included within Whitehall Corporate Center |
| Management:         | On-site property management                                                                  |                        |                                                                                                    |
| Access:             | 24/7 building access                                                                         |                        |                                                                                                    |
| Signage:            | Exterior facade signage available                                                            |                        |                                                                                                    |
| Management: Access: | On-site property management  24/7 building access  Exterior facade                           | Conference Facilities: |                                                                                                    |