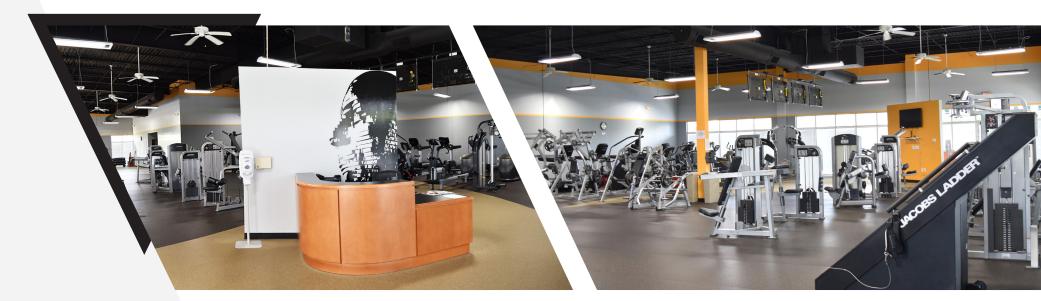

### **FITNESS CENTER**

Whitehall Fitness Center is a 6,500 SF state-of-the-art facility exclusive to Whitehall Corporate Center tenants. Whitehall Fitness Center is staffed with a personal trainer and offers cardio and strength training equipment, a variety of group classes as well as locker rooms with showers and towels.