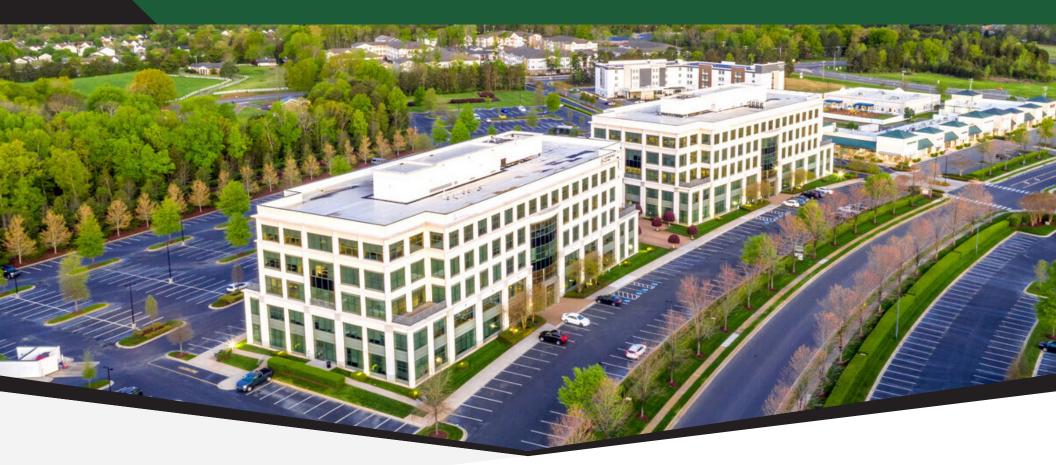

Featuring six beautiful Class A suburban office buildings, Whitehall Corporate Center is strategically located on Arrowood Road at I-485. This location offers unparalleled access to all major interstate highways in Charlotte, NC including I-485, I-77 and I-85 and is within a few minute's drive to Charlotte Douglas International Airport. Additionally, Whitehall showcases one of the largest private collections of public art in the Southeast.

# **BUILDING SIX**

| DETAILS             |                                                                                              | AMENITIES              |                                                                                                    |
|---------------------|----------------------------------------------------------------------------------------------|------------------------|----------------------------------------------------------------------------------------------------|
| Building Size:      | 117,000 SF                                                                                   | Fitness Center:        | 6,500 SF state-of-the-art fitness center on site                                                   |
| Lobby:              | Floor to ceiling windows, maple wood paneling, 22-foot coffered ceilings and marble flooring | Food Trucks:           | Twice weekly food truck events held on main plaza                                                  |
|                     |                                                                                              | Hotels:                | Newly built Springhill Suites on-site and 20+ hotels within a 3 miles radius                       |
| Efficiency:         | Energy Star Certified UV Light System Touch Free Restrooms                                   | Retail:                | 90+ restaurants and numerous shopping centers within a 3 mile radius                               |
| Parking Ratio:      | 4 spaces per 1,000 SF                                                                        | Conference Facilities: | Fully equipped conference rooms and training facilities included within Whitehall Corporate Center |
| Management:         | On-site property management                                                                  |                        |                                                                                                    |
| Access:             | 24/7 building access                                                                         |                        |                                                                                                    |
| Signage:            | Exterior facade signage available                                                            |                        |                                                                                                    |
| Management: Access: | On-site property management  24/7 building access  Exterior facade                           | Conference Facilities: |                                                                                                    |