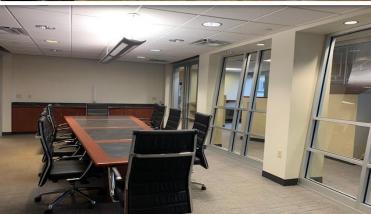

## FOR LEASE Pannier Building

207-209 Sandusky St., Pittsburgh 15212

8,000 RSF Available · \$18.50 PSF

4,000 RSF · 3<sup>rd</sup> Floor / 4,000 RSF · 4<sup>th</sup> Floor

Excellent North Shore Location · Adjacent to PNC Park and Andy Warhol Museum ON–SITE Parking · 8 Free Spaces · Additional Parking ALCO · North Shore Garage Well Appointed Suite(s) · Above Standard Finishes · Ample Glass 3 Executive Office · 2 Conference Rooms · Built-In Workstations Exterior Signage Opportunity · High Visibility from I-279 Easy Access to Downtown and All Points North, South, East & West