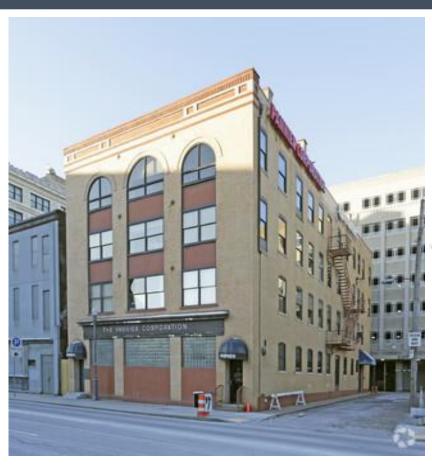

## FOR LEASE Pannier Building

207-209 Sandusky St., Pittsburgh 15212

8,000 RSF Available · \$18.50 PSF

4,000 RSF · 3<sup>rd</sup> Floor / 4,000 RSF · 4<sup>th</sup> Floor

Excellent North Shore Location · Adjacent to PNC Park and Andy Warhol Museum ON–SITE Parking · 8 Free Spaces · Additional Parking ALCO · North Shore Garage Well Appointed Suite(s) · Above Standard Finishes · Ample Glass 3 Executive Office · 2 Conference Rooms · Built-In Workstations Exterior Signage Opportunity · High Visibility from I-279 Easy Access to Downtown and All Points North, South, East & West