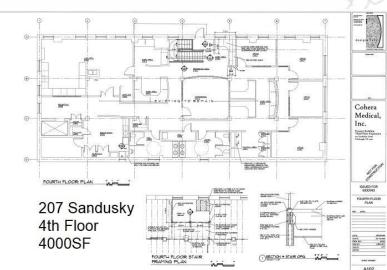

## FOR LEASE Pannier Building

207-209 Sandusky St., Pittsburgh 15212

8,000 RSF Available · \$18.50 PSF

4,000 RSF · 3<sup>rd</sup> Floor / 4,000 RSF · 4<sup>th</sup> Floor

Excellent North Shore Location · Adjacent to PNC Park and Andy Warhol Museum ON–SITE Parking · 8 Free Spaces · Additional Parking ALCO · North Shore Garage Well Appointed Suite(s) · Above Standard Finishes · Ample Glass 3 Executive Office · 2 Conference Rooms · Built-In Workstations Exterior Signage Opportunity · High Visibility from I-279 Easy Access to Downtown and All Points North, South, East & West