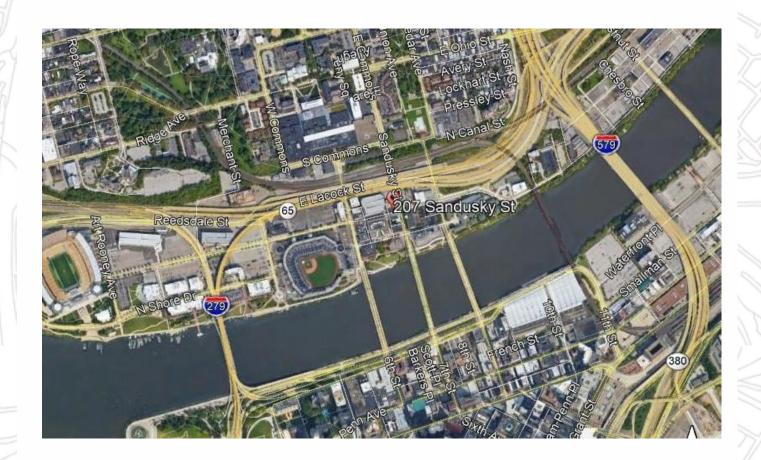

## FOR LEASE Pannier Building

207-209 Sandusky St., Pittsburgh 15212

8,000 RSF Available · \$18.50 PSF

4,000 RSF · 3<sup>rd</sup> Floor / 4,000 RSF · 4<sup>th</sup> Floor

Excellent North Shore Location · Adjacent to PNC Park and Andy Warhol Museum ON–SITE Parking · 8 Free Spaces · Additional Parking ALCO · North Shore Garage Well Appointed Suite(s) · Above Standard Finishes · Ample Glass 3 Executive Office · 2 Conference Rooms · Built-In Workstations Exterior Signage Opportunity · High Visibility from I-279 Easy Access to Downtown and All Points North, South, East & West