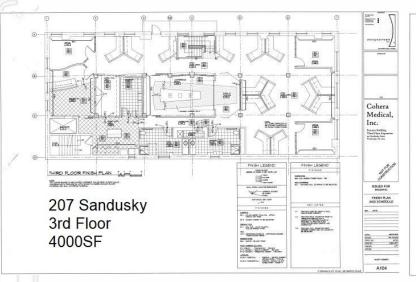

## FOR LEASE Pannier Building

207-209 Sandusky St., Pittsburgh 15212

8,000 RSF Available · \$18.50 PSF

4,000 RSF · 3<sup>rd</sup> Floor / 4,000 RSF · 4<sup>th</sup> Floor

Excellent North Shore Location · Adjacent to PNC Park and Andy Warhol Museum ON–SITE Parking · 8 Free Spaces · Additional Parking ALCO · North Shore Garage Well Appointed Suite(s) · Above Standard Finishes · Ample Glass 3 Executive Office · 2 Conference Rooms · Built-In Workstations Exterior Signage Opportunity · High Visibility from I-279 Easy Access to Downtown and All Points North, South, East & West