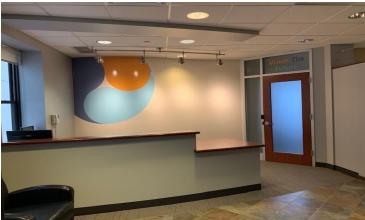

## FOR LEASE Pannier Building

207-209 Sandusky St., Pittsburgh 15212

8,000 RSF Available · \$18.50 PSF

4,000 RSF · 3<sup>rd</sup> Floor / 4,000 RSF · 4<sup>th</sup> Floor

Excellent North Shore Location · Adjacent to PNC Park and Andy Warhol Museum ON–SITE Parking · 8 Free Spaces · Additional Parking ALCO · North Shore Garage Well Appointed Suite(s) · Above Standard Finishes · Ample Glass 3 Executive Office · 2 Conference Rooms · Built-In Workstations Exterior Signage Opportunity · High Visibility from I-279 Easy Access to Downtown and All Points North, South, East & West