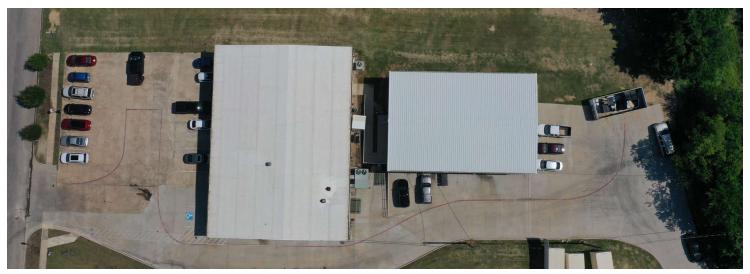

#### PROPERTY HIGHLIGHTS

- Building 1: +/- 6,500 SF Office/Warehouse
- Building 2: +/- 3,750 SF Office/Warehouse
- Building 1: 100% HVAC
- · Grade Level Access

#### OFFERING SUMMARY

| SALE PRICE:    | \$1,950,000 |
|----------------|-------------|
| LOT SIZE:      | 1.6 Acres   |
| BUILDING SIZE: | 10,250 SF   |

#### PROPERTY DESCRIPTION

The property sits on one acre with two existing metal warehouse buildings. The main building is  $\pm$ -- 6,500 SF and is 100% HVAC with existing office/warehouse buildout. The back building is +/- 3,750 SF with climate controlled office and non-climate controlled warehouse space. Both buildings have grade level access. The adjacent lot is included with the purchase of the building.