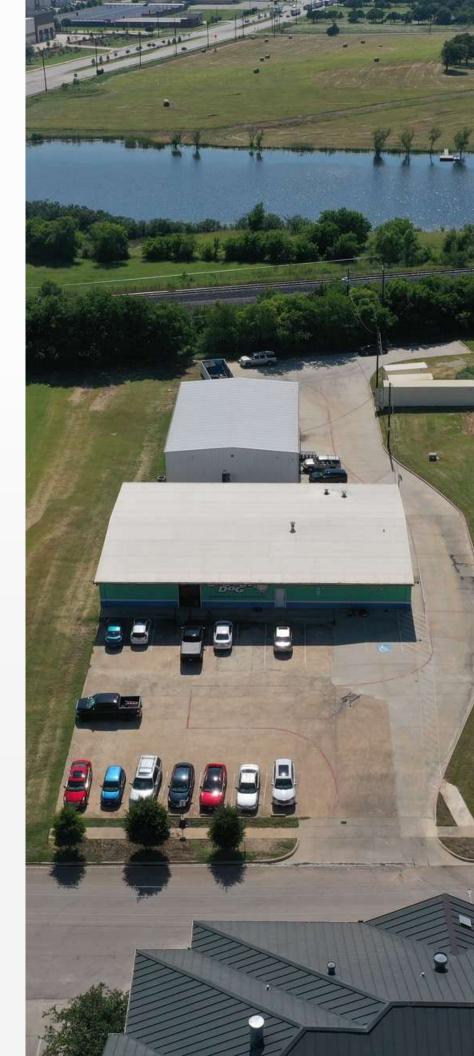

#### PROPERTY HIGHLIGHTS

- Building 1: +/- 6,500 SF Office/Warehouse
- Building 2: +/- 3,750 SF Office/Warehouse
- Building 1: 100% HVAC
- · Grade Level Access

#### PROPERTY DESCRIPTION

The property sits on one acre with two existing metal warehouse buildings. The main building is  $\pm$ -- 6,500 SF and is 100% HVAC with existing office/warehouse buildout. The back building is +/- 3,750 SF with climate controlled office and non-climate controlled warehouse space. Both buildings have grade level access. The adjacent lot is included with the purchase of the building.