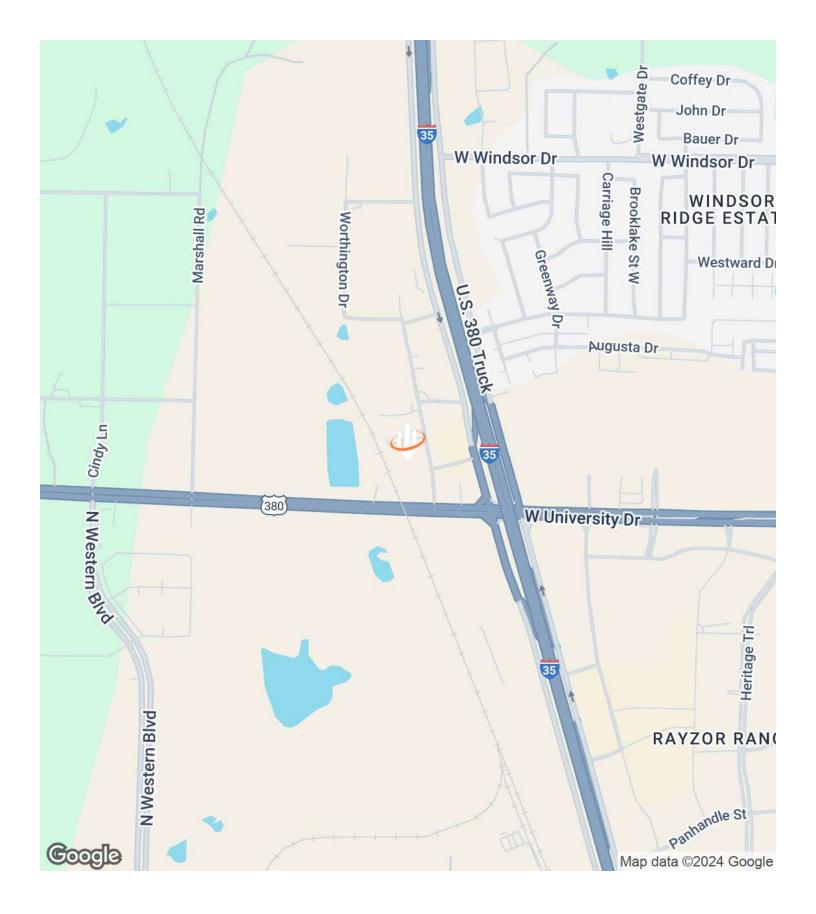

#### LOCATION DESCRIPTION

This warehouse property is located in Denton, TX on Mesa Drive, just off US-380. US-380 is a major east-west artery that spans much of the northern DFW Metroplex. The property is one block west of I-35, and is just north of the I-35E and I-35W split. This location offers quick and convenient access to two major roadways connecting a large span of the DFW Metroplex.