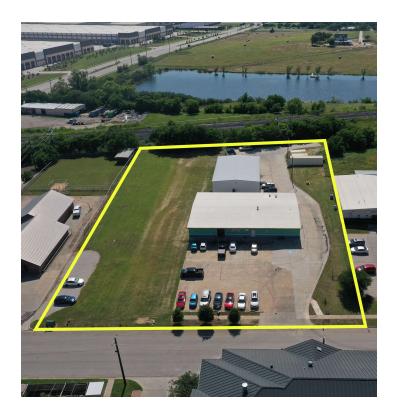

#### PROPERTY HIGHLIGHTS

- Building 1: +/- 6,500 SF Office/Warehouse
- Building 2: +/- 3,750 SF Office/Warehouse
- Building 1: 100% HVAC
- · Grade Level Access

#### OFFERING SUMMARY

| SALE PRICE:    | \$1,950,000 |
|----------------|-------------|
| LOT SIZE:      | 1.6 Acres   |
| BUILDING SIZE: | 10,250 SF   |

#### PROPERTY DESCRIPTION

The property sits on one acre with two existing metal warehouse buildings. The main building is  $\pm$ -- 6,500 SF and is 100% HVAC with existing office/warehouse buildout. The back building is +/- 3,750 SF with climate controlled office and non-climate controlled warehouse space. Both buildings have grade level access. The adjacent lot is included with the purchase of the building.