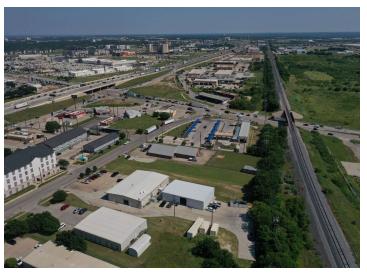

#### LOCATION DESCRIPTION

This warehouse property is located in Denton, TX on Mesa Drive, just off US-380. US-380 is a major east-west artery that spans much of the northern DFW Metroplex. The property is one block west of I-35, and is just north of the I-35E and I-35W split. This location offers quick and convenient access to two major roadways connecting a large span of the DFW Metroplex.