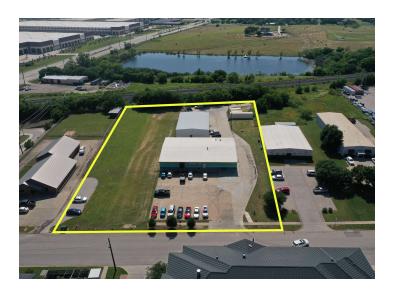

#### PROPERTY HIGHLIGHTS

- Building 1: +/- 6,500 SF Office/Warehouse
- Building 2: +/- 3,750 SF Office/Warehouse
- Building 1: 100% HVAC
- · Grade Level Access

#### OFFERING SUMMARY

| SALE PRICE:    | \$1,950,000 |
|----------------|-------------|
| LOT SIZE:      | 1.6 Acres   |
| BUILDING SIZE: | 10,250 SF   |

#### PROPERTY DESCRIPTION

The property sits on one acre with two existing metal warehouse buildings. The main building is  $\pm$ -- 6,500 SF and is 100% HVAC with existing office/warehouse buildout. The back building is +/- 3,750 SF with climate controlled office and non-climate controlled warehouse space. Both buildings have grade level access. The adjacent lot is included with the purchase of the building.