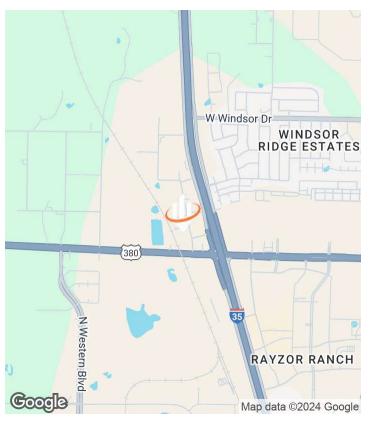

#### LOCATION DESCRIPTION

This warehouse property is located in Denton, TX on Mesa Drive, just off US-380. US-380 is a major east-west artery that spans much of the northern DFW Metroplex. The property is one block west of I-35, and is just north of the I-35E and I-35W split. This location offers quick and convenient access to two major roadways connecting a large span of the DFW Metroplex.