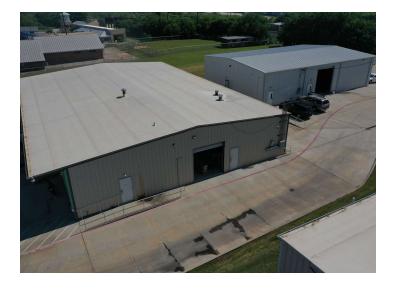

#### PROPERTY HIGHLIGHTS

- Building 1: +/- 6,500 SF Office/Warehouse
- Building 2: +/- 3,750 SF Office/Warehouse
- Building 1: 100% HVAC
- · Grade Level Access

#### PROPERTY DESCRIPTION

The property sits on one acre with two existing metal warehouse buildings. The main building is  $\pm$ -- 6,500 SF and is 100% HVAC with existing office/warehouse buildout. The back building is +/- 3,750 SF with climate controlled office and non-climate controlled warehouse space. Both buildings have grade level access. The adjacent lot is included with the purchase of the building.