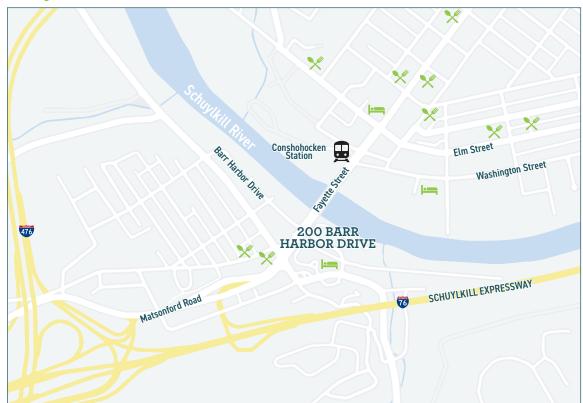

## **Building Features**

Schuylkill riverfront views

Excellent parking (300 spaces, 225 covered)

Front door lobby drop-off

Located near the intersection of the Schuylkill Expressway (I-76) and the Blue Route (I-476), with a direct connection to the Pennsylvania Turnpike (I-276)

Numerous dining & retail amenities in Conshohocken

Walking distance to SEPTA Regional Rail – Conshohocken Station

Adjacent to Marriott Philadelphia West

24/7 building access

West Conshohocken tax advantages (no business gross receipts tax)

## **Key Location**

## LODGING

Hotel West & Main Marriott Philadelphia West Residence Inn by Marriot

## **M** DINING

Nudy's Café
The Great American Pub
Flanigan's Boathoouse
Blackfish
Eat Greek
El Limon
Couch Tomato Café
Guppy's Good Times
The Gypsy Saloon
Bar Sera
Jasper's WestSide
Pepperoncini