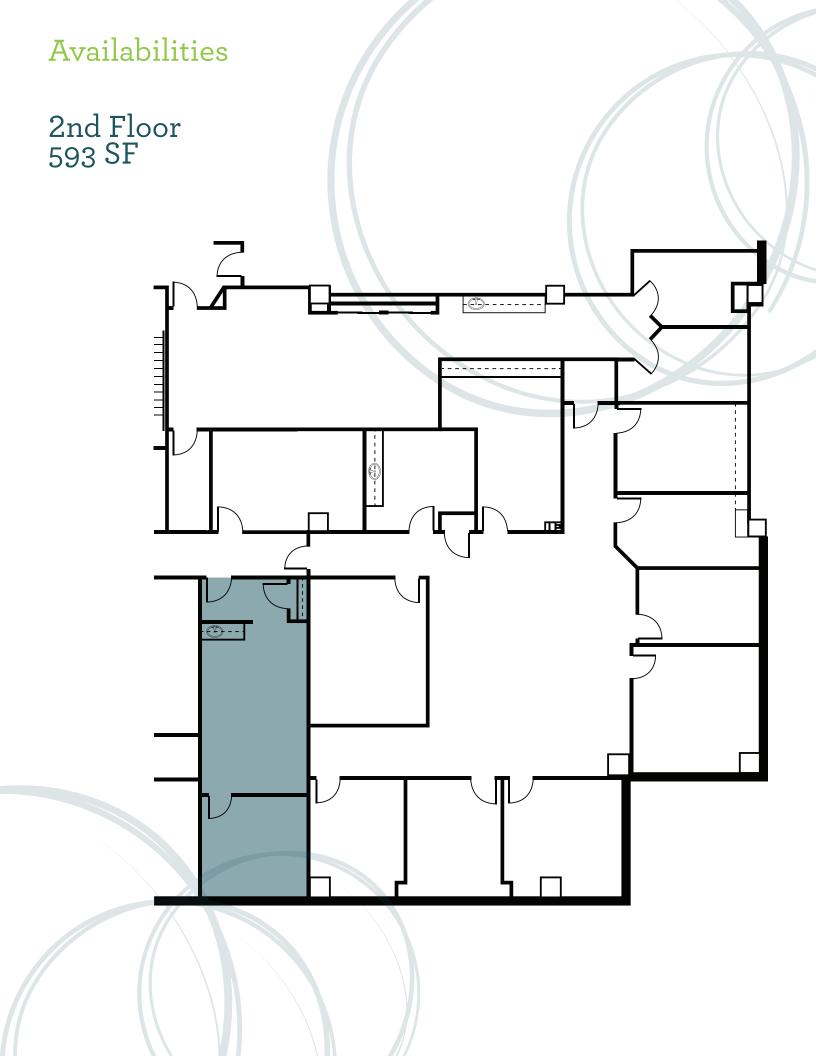

## **Building Features**

Schuylkill riverfront views

Excellent parking (300 spaces, 225 covered)

Front door lobby drop-off

Located near the intersection of the Schuylkill Expressway (I-76) and the Blue Route (I-476), with a direct connection to the Pennsylvania Turnpike (I-276)

Numerous dining & retail amenities in Conshohocken

Walking distance to SEPTA Regional Rail – Conshohocken Station

Adjacent to Marriott Philadelphia West

24/7 building access

West Conshohocken tax advantages (no business gross receipts tax)