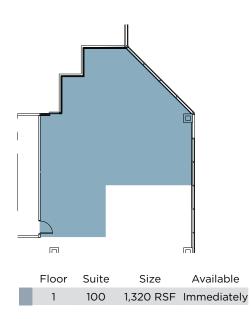

## Lease Rate - \$27.00 PSF, FS

2,326 RSF

Immediately

150

| Floor | Suite | Size       | Available   |
|-------|-------|------------|-------------|
| 5     | 500   | 11,275 RSF | Immediately |
| 5     | 520   | 4,148 RSF  | Immediately |