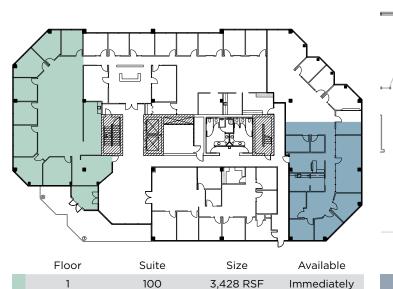

## Lease Rate - \$27.00 PSF, FS

2,326 RSF

Immediately

150

| Floor | Suite | Size       | Available   |
|-------|-------|------------|-------------|
| 5     | 500   | 11,275 RSF | Immediately |
| 5     | 520   | 4,148 RSF  | Immediately |