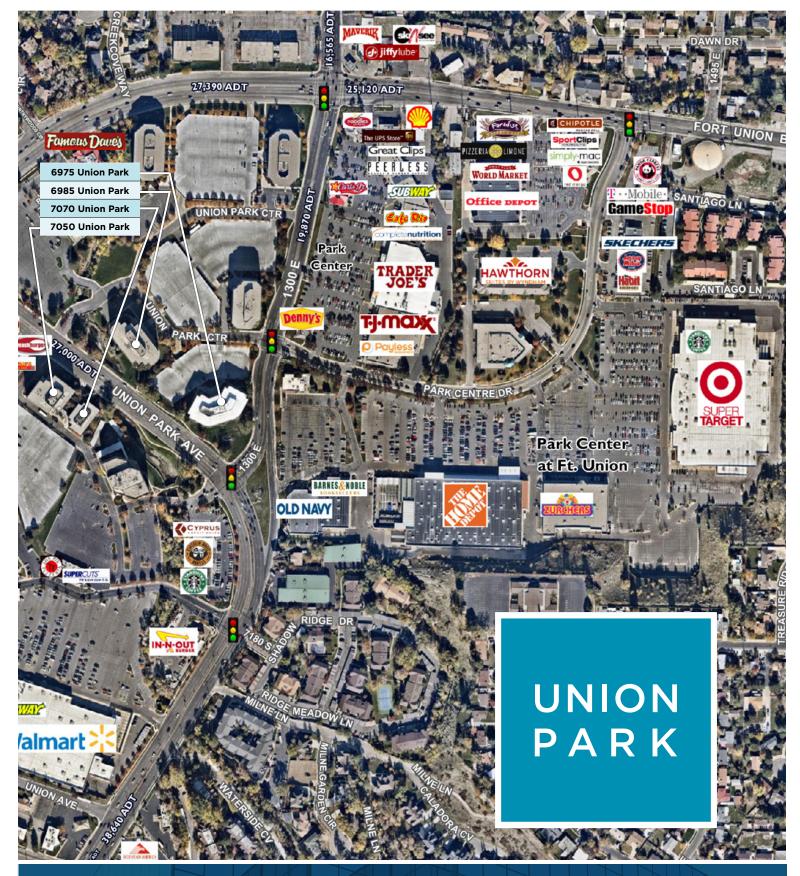

## now leasing

# UNION PARK

# CUSHMAN & WAKEFIELD







## NOW LEASING

# ON-SITE PROPERTY MANAGEMENT

stunning views of the Salt Lake Valley. Covered equipped with high-speed fiber optic network and Internet connectivity, as well as centralized







Lobby and 1st Floor Vacant



## Lease Rate - \$27.00 PSF, FS



2,326 RSF

Immediately





150

| Floor | Suite | Size       | Available   |
|-------|-------|------------|-------------|
| 5     | 500   | 11,275 RSF | Immediately |
| 5     | 520   | 4,148 RSF  | Immediately |







CUSHMAN & WAKEFIELD / 5











### Lease Rate - \$26.00 PSF, FS







Floor Suite Size Available 3 300 14,913 RSF 8/1/2021

Size Available Suite Floor 5 500 15,055 RSF 8/1/2021 

Fifth Floor



6 / UNION PARK





Dana Baird, ссім Executive Managing Director +1 801 303 5526 dana.baird@cushwake.com Mike Richmond Executive Managing Director +1 801 303 5434 mike.richmond@cushwake.com Amanda Lawson Director +1 801 303 5492 amanda.lawson@cushwake.com



 $\label{eq:cushman & Wakefield Copyright 2020. No warranty or representation, express or implied, is made to the accuracy or completeness of the information contained herein, and same is submitted subject to errors, omissions, change of price, rental or other conditions, withdrawal without notice, and to any special listing conditions imposed by the property owner(s). As applicable, we make no representation as to the condition of the property (or properties) in question. (G:\Shared\Apps\Gigas\1 - Projects\Richmond, Mike\1 - Flyers\Union Park\_2020Upda