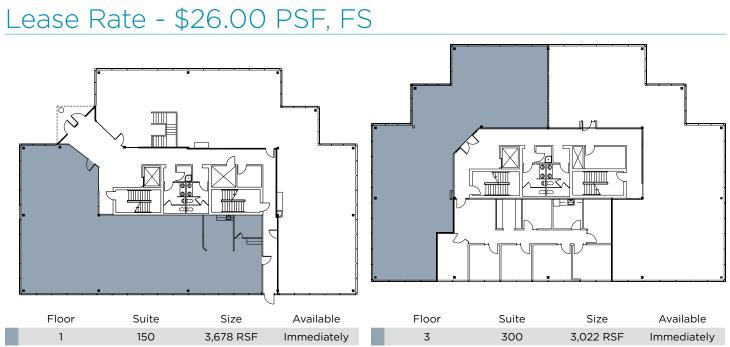

### Lease Rate - \$26.00 PSF, FS

Floor Suite Size Available 3 300 14,913 RSF 8/1/2021

Size Available Suite Floor 5 500 15,055 RSF 8/1/2021 

Fifth Floor

6 / UNION PARK

Dana Baird, ссім Executive Managing Director +1 801 303 5526 dana.baird@cushwake.com Mike Richmond Executive Managing Director +1 801 303 5434 mike.richmond@cushwake.com Amanda Lawson Director +1 801 303 5492 amanda.lawson@cushwake.com