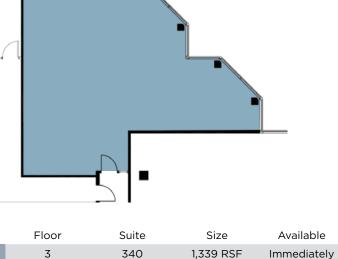

### Lease Rate - \$26.00 PSF, FS

Floor Suite Size Available 3 300 14,913 RSF 8/1/2021

Size Available Suite Floor 5 500 15,055 RSF 8/1/2021 

Fifth Floor

6 / UNION PARK

Dana Baird, ссім Executive Managing Director +1 801 303 5526 dana.baird@cushwake.com Mike Richmond Executive Managing Director +1 801 303 5434 mike.richmond@cushwake.com Amanda Lawson Director +1 801 303 5492 amanda.lawson@cushwake.com