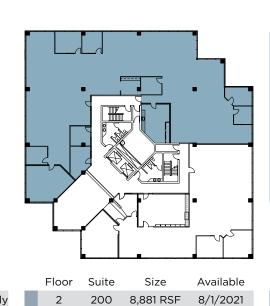

### Lease Rate - \$26.00 PSF, FS

Floor Suite Size Available 3 300 14,913 RSF 8/1/2021

Size Available Suite Floor 5 500 15,055 RSF 8/1/2021 

Fifth Floor

6 / UNION PARK

Dana Baird, ссім Executive Managing Director +1 801 303 5526 dana.baird@cushwake.com Mike Richmond Executive Managing Director +1 801 303 5434 mike.richmond@cushwake.com Amanda Lawson Director +1 801 303 5492 amanda.lawson@cushwake.com