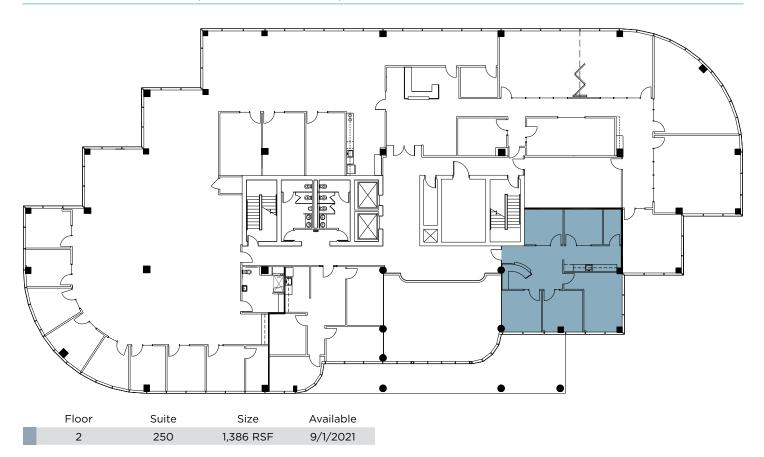

## Lease Rate - \$27.00 PSF, FS

2,326 RSF

Immediately

150

| Floor | Suite | Size       | Available   |
|-------|-------|------------|-------------|
| 5     | 500   | 11,275 RSF | Immediately |
| 5     | 520   | 4,148 RSF  | Immediately |