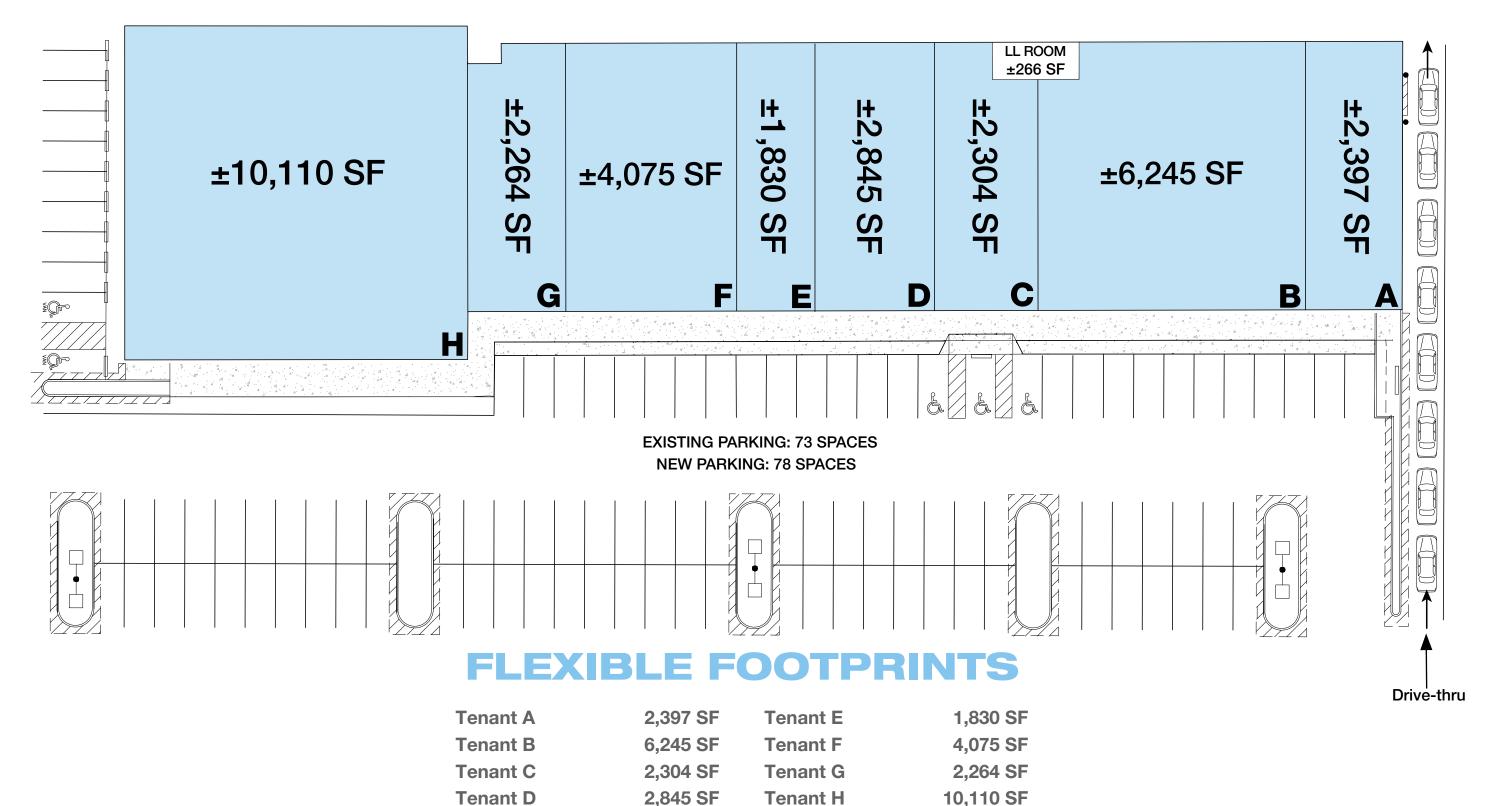

## **NORTON SHORES PLAZA**

3530 Henry Street | Muskegon, MI 49441

SEMINOLE ROAD

Norton Shores Plaza, located in Norton Shores at the intersection of Seminole Road & Henry Street, is a 32,000 SF strip with flexible footprints ranging from 1,830 SF - 10,110 SF.