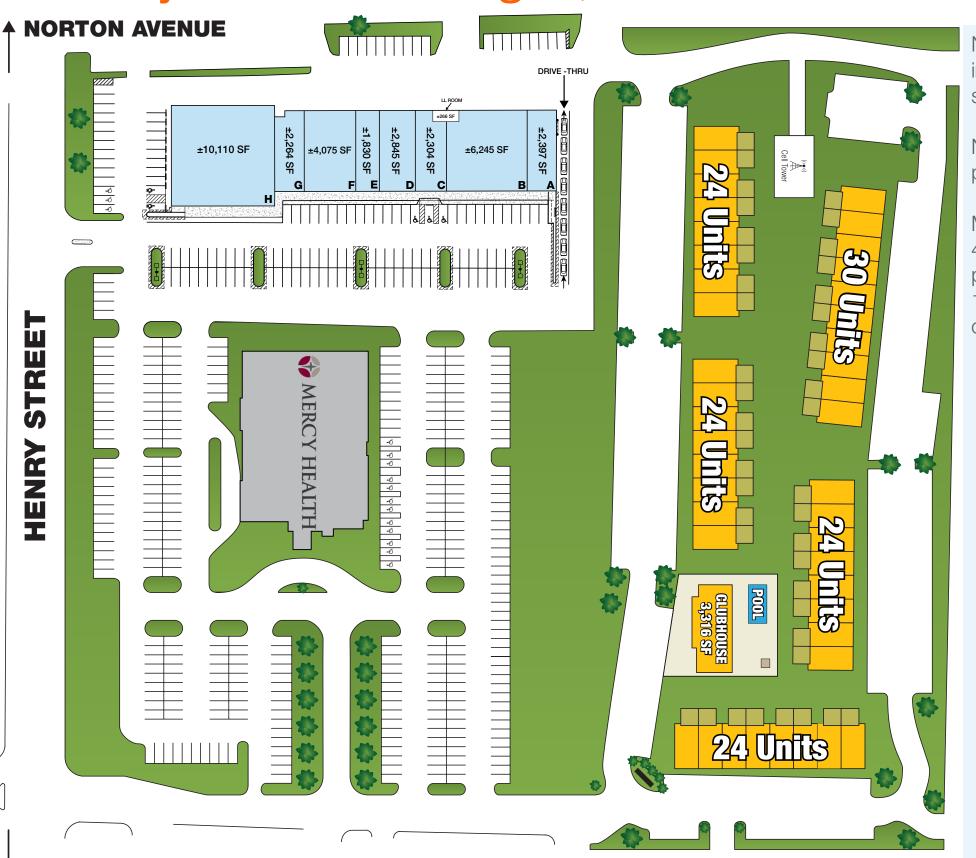

## **NORTON SHORES PLAZA**

3530 Henry Street | Muskegon, MI 49441

SEMINOLE ROAD

Norton Shores Plaza, located in Norton Shores at the intersection of Seminole Road & Henry Street, is a 32,000 SF strip with flexible footprints ranging from 1,830 SF - 10,110 SF.

Norton Shores Plaza will be revitalized with a new facade. parking lot resurfacing and new high visibility signage.

Mercy Health Norton Shores recently opened a brand new 42,000 SF on-site facility, offering a variety of services for patients. Additionally, the redevelopment plans include a 126-unit residential complex, along with a fitness center and clubhouse.

## **ANCHOR TENANT**

Mercy Health Norton Shores

42.000 SF

|                    | 3 MILE   | 5 MILE   | 10 MILE  |
|--------------------|----------|----------|----------|
| POPULATION         | 51,359   | 91,088   | 121,838  |
| HOUSEHOLDS         | 21,197   | 36,103   | 48,252   |
| AVERAGE HH INCOME  | \$64,888 | \$62,935 | \$68,320 |
| MEDIAN AGE         | 38.7     | 38.2     | 38.8     |
| DAYTIME POPULATION | 40,158   | 79,684   | 100,654  |