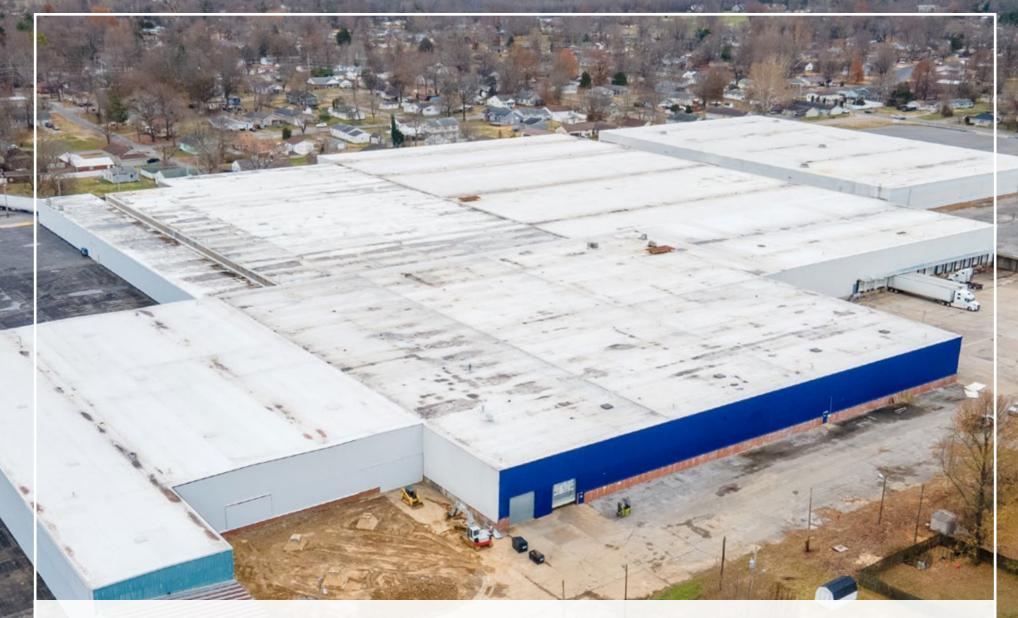

#### 410 E LYERLA DRIVE | HERRIN, IL

| AVAILABLE SPACE   | 292,530 SF                                    |
|-------------------|-----------------------------------------------|
| MINIMUM DIVISIBLE | 50,000 SF                                     |
| DOCK DOORS        | 14                                            |
| CLEAR HEIGHT      | 22′ 6″ - 26′ 6″                               |
| ROOF              | ТРО                                           |
| WALLS             | Metal & Masonry                               |
| FLOORS            | 6" Reinforced Concrete                        |
| YEAR BUILT        | 1980 - 1990   Renovation in Progress          |
| FIRE SUPPRESSION  | 100% Wet                                      |
| LIGHTING          | Т8                                            |
| POWER             | Heavy Power Throughout                        |
| PARKING           | 1,050+ Surface Spaces                         |
| LAND AREA         | 36.48 Acres                                   |
| ZONING            | I-1: General Industrial District              |
| PARCEL ID         | 02-30-288-001   02-29-107-010   02-29-151-001 |
| OPEX ESTIMATE     | \$0.46/SF                                     |
|                   |                                               |