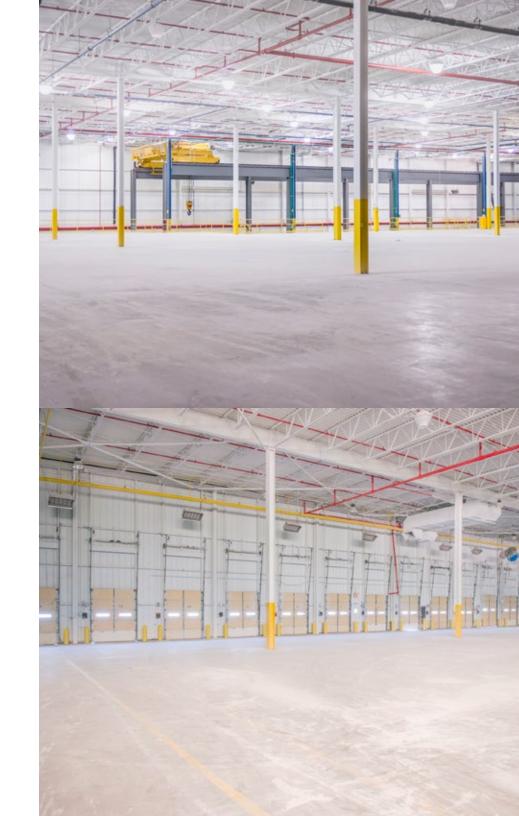

#### 410 E LYERLA DRIVE | HERRIN, IL

| AVAILABLE SPACE   | 292,530 SF                                    |
|-------------------|-----------------------------------------------|
| MINIMUM DIVISIBLE | 50,000 SF                                     |
| DOCK DOORS        | 14                                            |
| CLEAR HEIGHT      | 22′ 6″ - 26′ 6″                               |
| ROOF              | ТРО                                           |
| WALLS             | Metal & Masonry                               |
| FLOORS            | 6" Reinforced Concrete                        |
| YEAR BUILT        | 1980 - 1990   Renovation in Progress          |
| FIRE SUPPRESSION  | 100% Wet                                      |
| LIGHTING          | Т8                                            |
| POWER             | Heavy Power Throughout                        |
| PARKING           | 1,050+ Surface Spaces                         |
| LAND AREA         | 36.48 Acres                                   |
| ZONING            | I-1: General Industrial District              |
| PARCEL ID         | 02-30-288-001   02-29-107-010   02-29-151-001 |
| OPEX ESTIMATE     | \$0.46/SF                                     |
|                   |                                               |