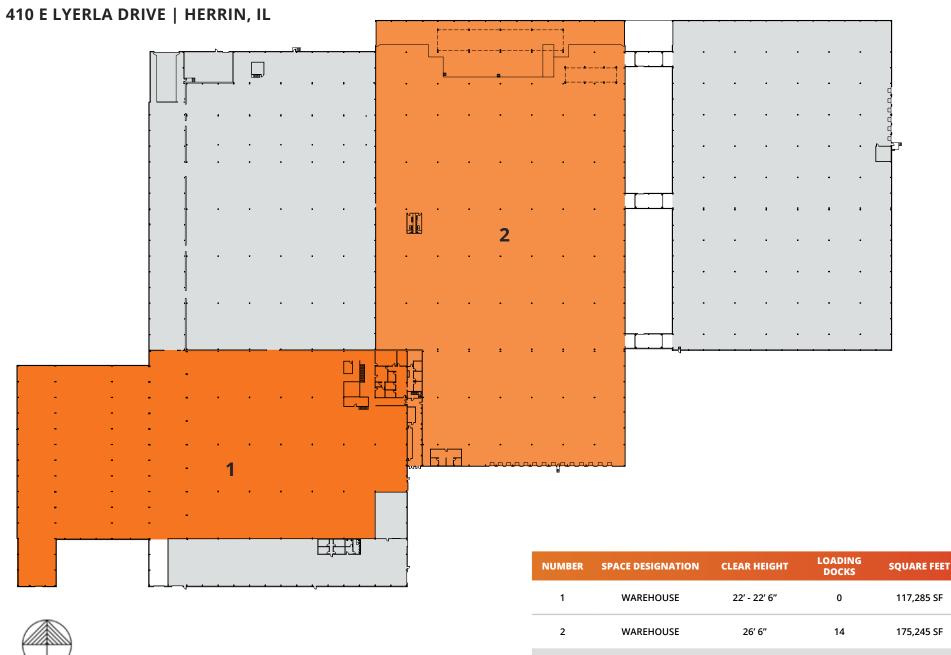

forced Concrete                        |
| YEAR BUILT        | 1980 - 1990   Renovation in Progress          |
| FIRE SUPPRESSION  | 100% Wet                                      |
| LIGHTING          | Т8                                            |
| POWER             | Heavy Power Throughout                        |
| PARKING           | 1,050+ Surface Spaces                         |
| LAND AREA         | 36.48 Acres                                   |
| ZONING            | I-1: General Industrial District              |
| PARCEL ID         | 02-30-288-001   02-29-107-010   02-29-151-001 |
| OPEX ESTIMATE     | \$0.46/SF                                     |
|                   |                                               |

**VIEW A VIDEO OF THIS PROPERTY** 



### **FLOOR PLAN**



TOTAL

292,530 SF





# FOR LEASE | 292,530 410 E LYERLA DR | HERRIN, IL

KURT JENSEN 262-308-0008 | KURT@PHOENIXINVESTORS.COM