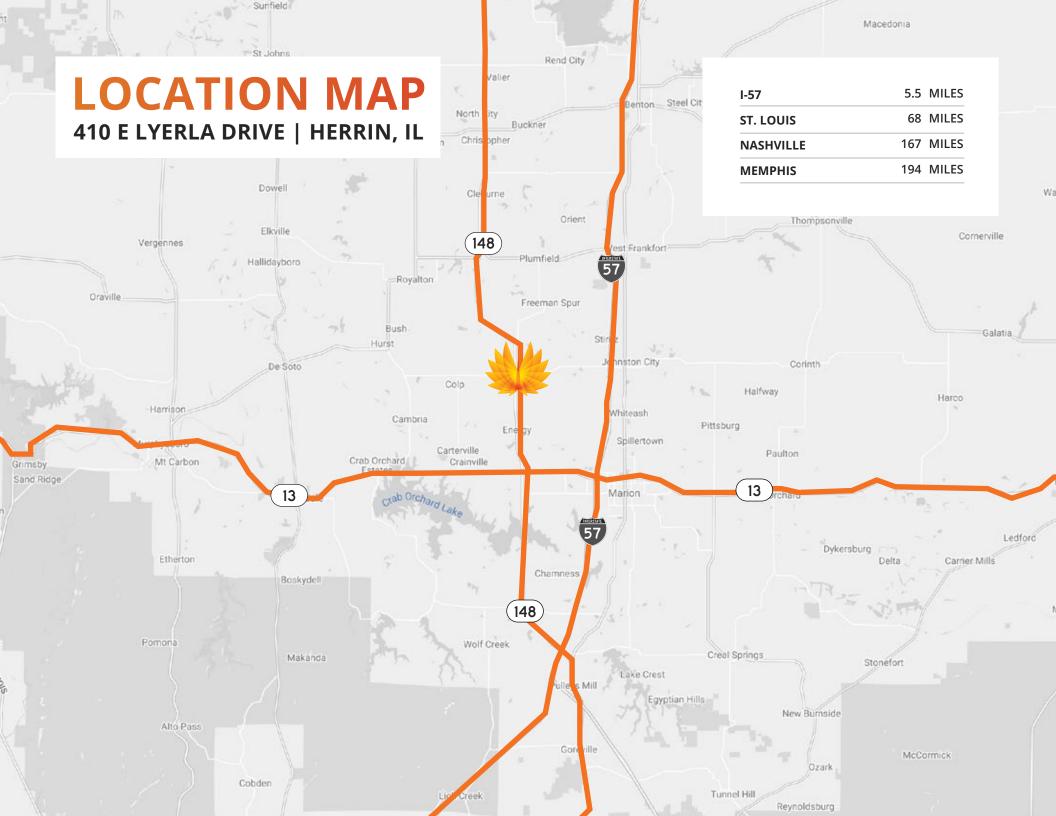

#### 410 E LYERLA DRIVE | HERRIN, IL

| AVAILABLE SPACE   | 292,530 SF                                    |
|-------------------|-----------------------------------------------|
| MINIMUM DIVISIBLE | 50,000 SF                                     |
| DOCK DOORS        | 14                                            |
| CLEAR HEIGHT      | 22′ 6″ - 26′ 6″                               |
| ROOF              | ТРО                                           |
| WALLS             | Metal & Masonry                               |
| FLOORS            | 6" Reinforced Concrete                        |
| YEAR BUILT        | 1980 - 1990   Renovation in Progress          |
| FIRE SUPPRESSION  | 100% Wet                                      |
| LIGHTING          | Т8                                            |
| POWER             | Heavy Power Throughout                        |
| PARKING           | 1,050+ Surface Spaces                         |
| LAND AREA         | 36.48 Acres                                   |
| ZONING            | I-1: General Industrial District              |
| PARCEL ID         | 02-30-288-001   02-29-107-010   02-29-151-001 |
| OPEX ESTIMATE     | \$0.46/SF                                     |
|                   |                                               |