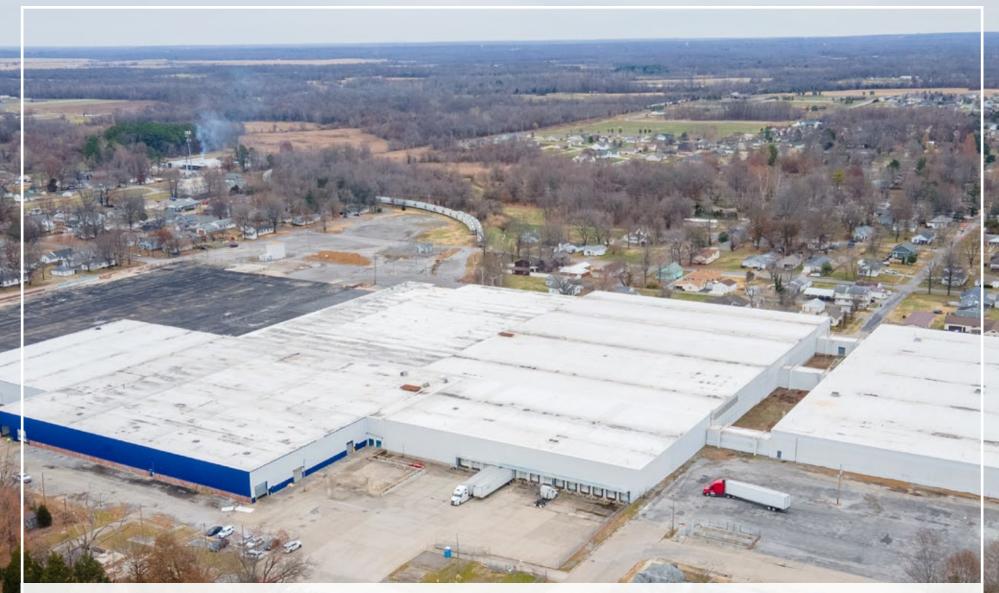

## FOR LEASE | 292,530 410 E LYERLA DR | HERRIN, IL

KURT JENSEN 262-308-0008 | KURT@PHOENIXINVESTORS.COM

This document has been prepared by Phoenix Investors for advertising and general information only. Phoenix Investors makes no guarantees, representations, or warranties of any kind, expressed or implied, regarding the information including, but not limited to, warranties of content, accuracy, and reliability.

#### 410 E LYERLA DRIVE | HERRIN, IL

| AVAILABLE SPACE   | 292,530 SF                                    |
|-------------------|-----------------------------------------------|
| MINIMUM DIVISIBLE | 50,000 SF                                     |
| DOCK DOORS        | 14                                            |
| CLEAR HEIGHT      | 22′ 6″ - 26′ 6″                               |
| ROOF              | ТРО                                           |
| WALLS             | Metal & Masonry                               |
| FLOORS            | 6" Reinforced Concrete                        |
| YEAR BUILT        | 1980 - 1990   Renovation in Progress          |
| FIRE SUPPRESSION  | 100% Wet                                      |
| LIGHTING          | Т8                                            |
| POWER             | Heavy Power Throughout                        |
| PARKING           | 1,050+ Surface Spaces                         |
| LAND AREA         | 36.48 Acres                                   |
| ZONING            | I-1: General Industrial District              |
| PARCEL ID         | 02-30-288-001   02-29-107-010   02-29-151-001 |
| OPEX ESTIMATE     | \$0.46/SF                                     |
|                   |                                               |