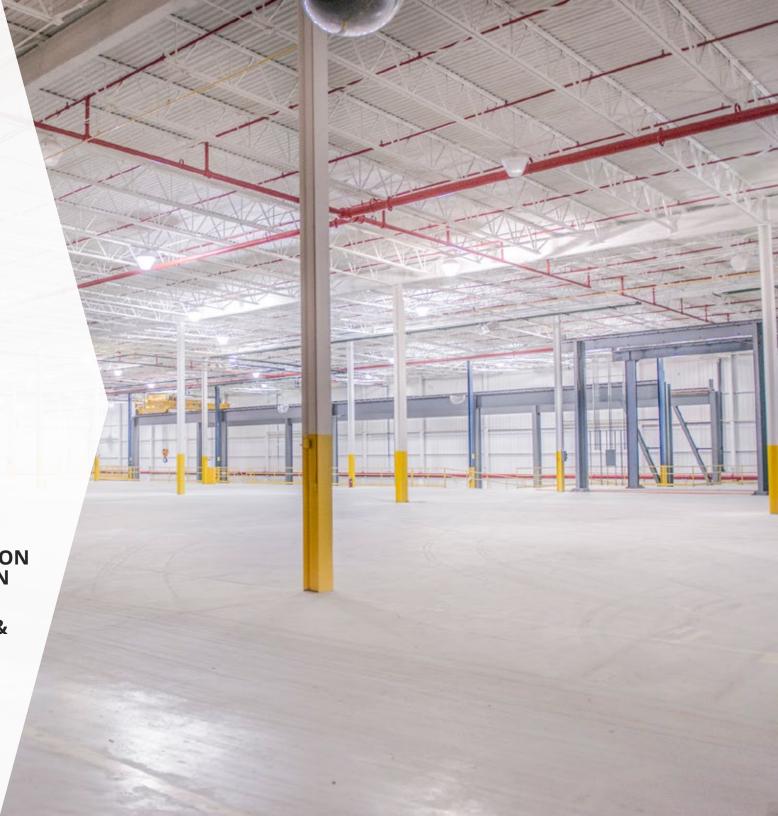

#### 410 E LYERLA DRIVE | HERRIN, IL

| AVAILABLE SPACE   | 292,530 SF                                    |
|-------------------|-----------------------------------------------|
| MINIMUM DIVISIBLE | 50,000 SF                                     |
| DOCK DOORS        | 14                                            |
| CLEAR HEIGHT      | 22′ 6″ - 26′ 6″                               |
| ROOF              | ТРО                                           |
| WALLS             | Metal & Masonry                               |
| FLOORS            | 6" Reinforced Concrete                        |
| YEAR BUILT        | 1980 - 1990   Renovation in Progress          |
| FIRE SUPPRESSION  | 100% Wet                                      |
| LIGHTING          | Т8                                            |
| POWER             | Heavy Power Throughout                        |
| PARKING           | 1,050+ Surface Spaces                         |
| LAND AREA         | 36.48 Acres                                   |
| ZONING            | I-1: General Industrial District              |
| PARCEL ID         | 02-30-288-001   02-29-107-010   02-29-151-001 |
| OPEX ESTIMATE     | \$0.46/SF                                     |
|                   |                                               |