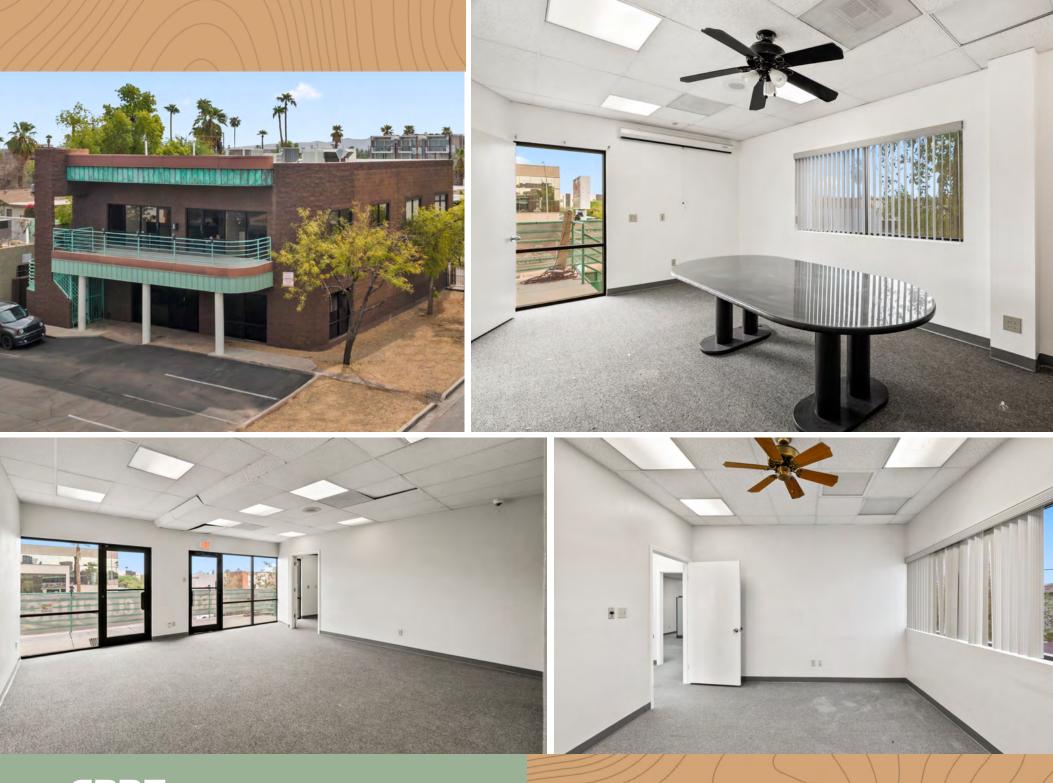

## **Property Highlights**

319 E McDowell Rd is centrally located in an active business community, providing networking and collaboration opportunities. There are nearby amenities with numerous dining, retail, and recreational options in the vicinity, contributing to a balanced work-life environment. The central location helps attract a wide range of talent from different parts of the city.

- ▲ ±6,097 Office/Retail Building
- ▲ Zoned C-2
- ل A Built in 1989
- ▲ 111-37-070A Parcel ID
- ▲ 16 Private Parking Spaces
- Freestanding mixed-used building
- Ideal as flex mix office and production area
- Perfect for a variety of businesses
- ▲ Visible monument signage on McDowell Rd
- ▲ Easily accessible from I-10, I-17 and SR-51