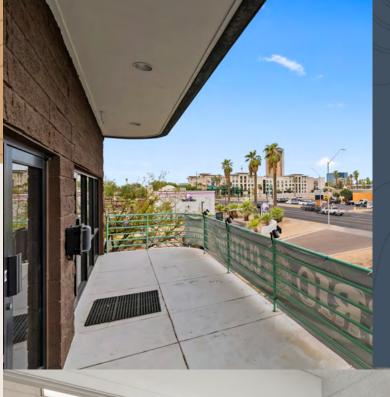

## **Property Highlights**

319 E McDowell Rd is centrally located in an active business community, providing networking and collaboration opportunities. There are nearby amenities with numerous dining, retail, and recreational options in the vicinity, contributing to a balanced work-life environment. The central location helps attract a wide range of talent from different parts of the city.

- ▲ ±6,097 Office/Retail Building
- ▲ Zoned C-2
- ل A Built in 1989
- ▲ 111-37-070A Parcel ID
- ▲ 16 Private Parking Spaces
- Freestanding mixed-used building
- Ideal as flex mix office and production area
- Perfect for a variety of businesses
- ▲ Visible monument signage on McDowell Rd
- ▲ Easily accessible from I-10, I-17 and SR-51