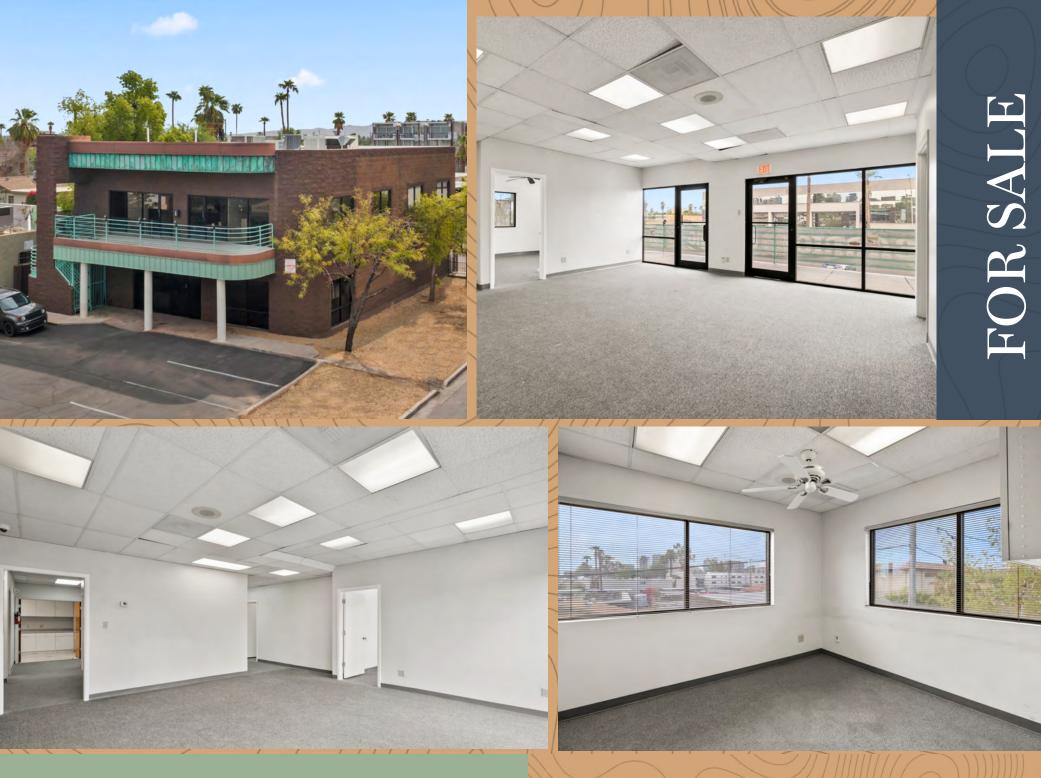

## FOR SALE

319 E McDowell Rd | Phoenix AZ 85004

Office/Retail Building

## **Property Highlights**

319 E McDowell Rd is centrally located in an active business community, providing networking and collaboration opportunities. There are nearby amenities with numerous dining, retail, and recreational options in the vicinity, contributing to a balanced work-life environment. The central location helps attract a wide range of talent from different parts of the city.

- ▲ ±6,097 Office/Retail Building
- ▲ Zoned C-2
- ل A Built in 1989
- ▲ 111-37-070A Parcel ID
- ▲ 16 Private Parking Spaces
- Freestanding mixed-used building
- Ideal as flex mix office and production area
- Perfect for a variety of businesses
- ▲ Visible monument signage on McDowell Rd
- ▲ Easily accessible from I-10, I-17 and SR-51