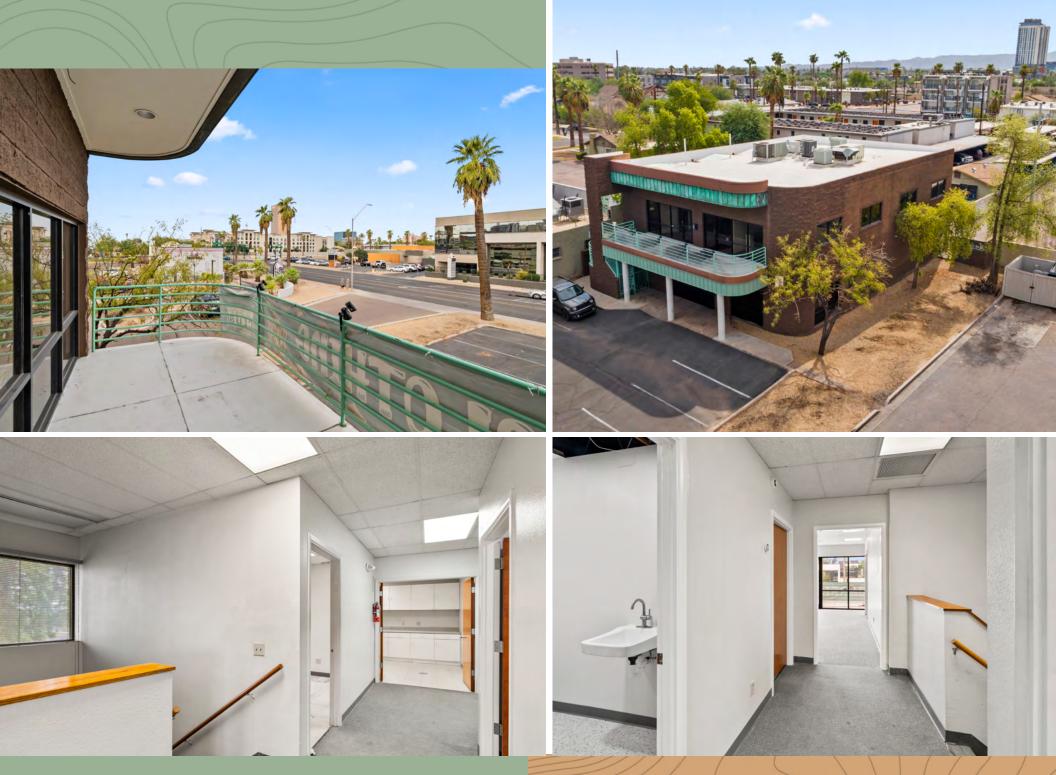

## **Property Highlights**

319 E McDowell Rd is centrally located in an active business community, providing networking and collaboration opportunities. There are nearby amenities with numerous dining, retail, and recreational options in the vicinity, contributing to a balanced work-life environment. The central location helps attract a wide range of talent from different parts of the city.

- ▲ ±6,097 Office/Retail Building
- ▲ Zoned C-2
- ل A Built in 1989
- ▲ 111-37-070A Parcel ID
- ▲ 16 Private Parking Spaces
- Freestanding mixed-used building
- Ideal as flex mix office and production area
- Perfect for a variety of businesses
- ▲ Visible monument signage on McDowell Rd
- ▲ Easily accessible from I-10, I-17 and SR-51