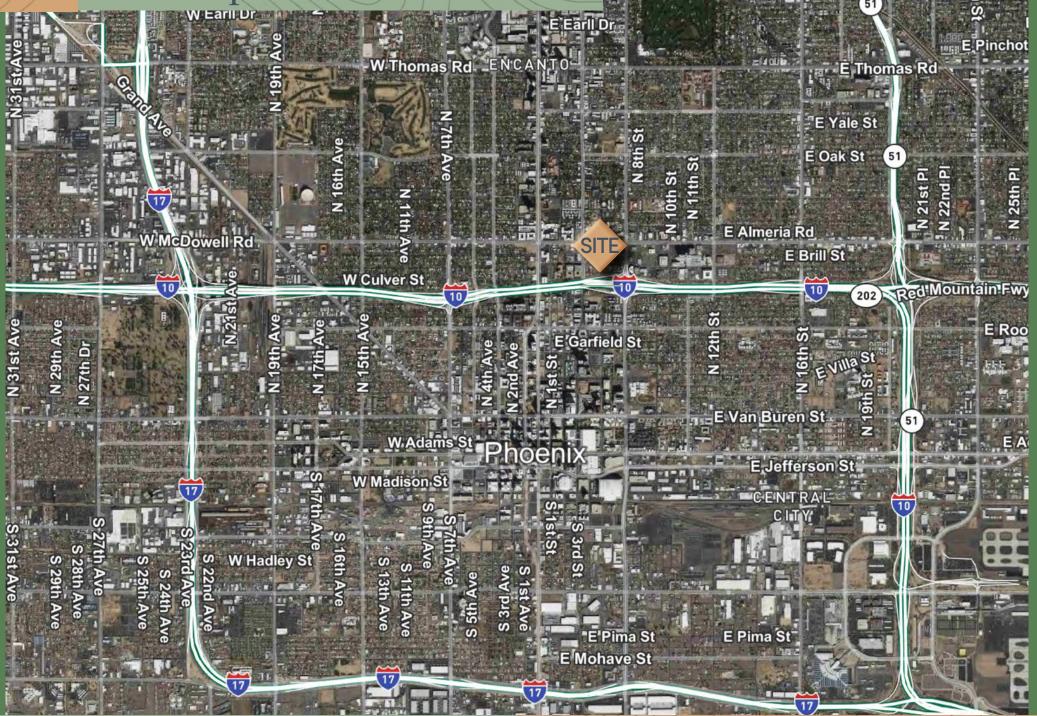

*

319 E McDowell Rd is centrally located in an active business community, providing networking and collaboration opportunities. There are nearby amenities with numerous dining, retail, and recreational options in the vicinity, contributing to a balanced work-life environment. The central location helps attract a wide range of talent from different parts of the city.

- ▲ ±6,097 Office/Retail Building
- ▲ Zoned C-2
- ل A Built in 1989
- ▲ 111-37-070A Parcel ID
- ▲ 16 Private Parking Spaces
- Freestanding mixed-used building
- Ideal as flex mix office and production area
- Perfect for a variety of businesses
- ▲ Visible monument signage on McDowell Rd
- ▲ Easily accessible from I-10, I-17 and SR-51





E McDowell Rd | Phoenix, AZ

319

**JR SAI** 























CBRE

## Area Map







319 E McDowell Rd | Phoenix, AZ 85004



## CONTACTS

JOE PEQUENO +1 602 735 5613 joe.pequeno@cbre.com JAMIE SWIRTZ +1 602 735 5630 jamie.swirtz@cbre.com

© 2024 CBRE, Inc. All rights reserved. This information has been obtained from sources believed reliable but has not been verified for accuracy or completeness. CBRE, Inc. makes no guarantee, representation or warranty and accepts no responsibility or liability as to the accuracy, completeness, or reliability of the information contained herein. You should conduct a careful, independent investigation of the property and verify all information. Any reliance on this information is solely at your own risk. CBRE and the CBRE logo are service marks of CBRE, Inc. All other marks displayed on this document are the property of their respec