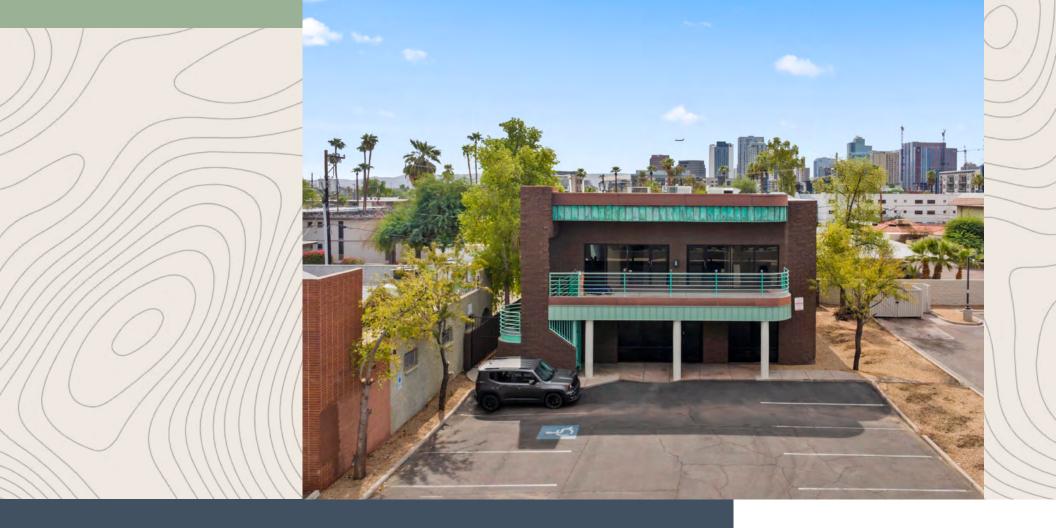

## FOR SALE

319 E McDowell Rd | Phoenix AZ 85004

Office/Retail Building

## **Property Highlights**

319 E McDowell Rd is centrally located in an active business community, providing networking and collaboration opportunities. There are nearby amenities with numerous dining, retail, and recreational options in the vicinity, contributing to a balanced work-life environment. The central location helps attract a wide range of talent from different parts of the city.

- ▲ ±6,097 Office/Retail Building
- ▲ Zoned C-2
- ل A Built in 1989
- ▲ 111-37-070A Parcel ID
- ▲ 16 Private Parking Spaces
- Freestanding mixed-used building
- Ideal as flex mix office and production area
- Perfect for a variety of businesses
- ▲ Visible monument signage on McDowell Rd
- ▲ Easily accessible from I-10, I-17 and SR-51