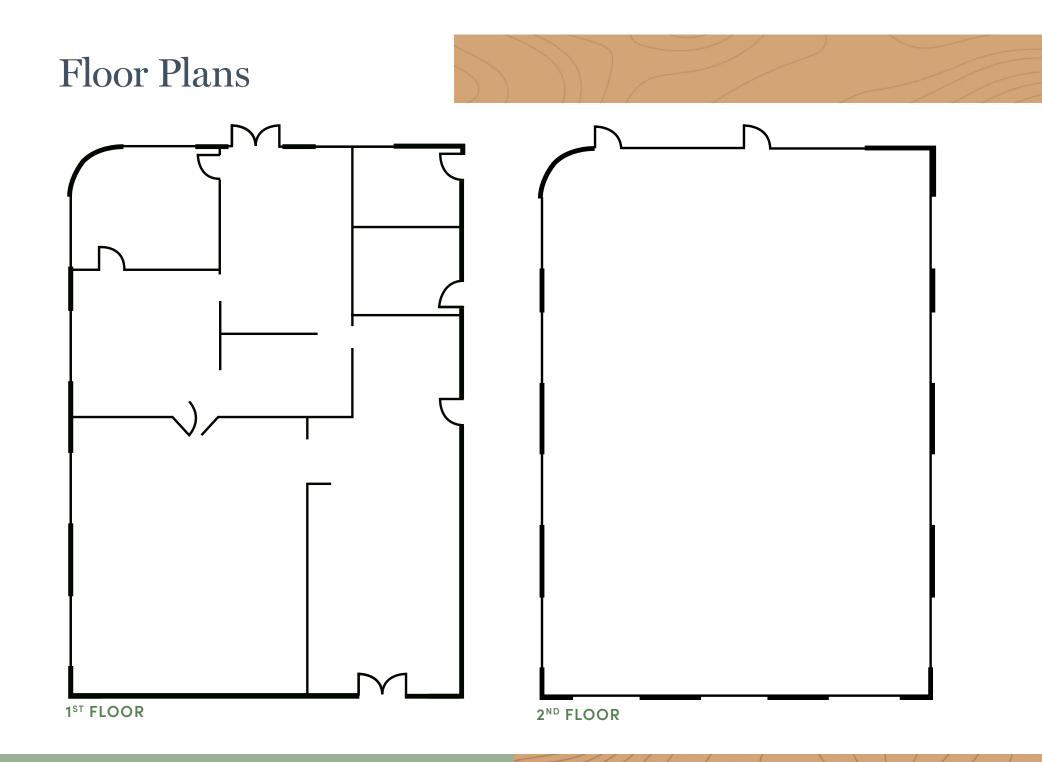

- ▲ ±6,097 Office/Retail Building
- ▲ Zoned C-2
- ل A Built in 1989
- ▲ 111-37-070A Parcel ID
- ▲ 16 Private Parking Spaces
- Freestanding mixed-used building
- Ideal as flex mix office and production area
- Perfect for a variety of businesses
- ▲ Visible monument signage on McDowell Rd
- ▲ Easily accessible from I-10, I-17 and SR-51