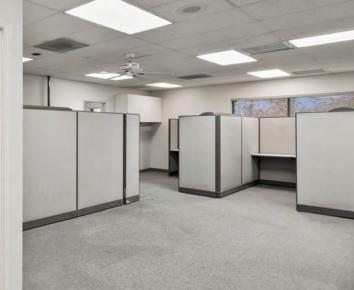

## **Property Highlights**

319 E McDowell Rd is centrally located in an active business community, providing networking and collaboration opportunities. There are nearby amenities with numerous dining, retail, and recreational options in the vicinity, contributing to a balanced work-life environment. The central location helps attract a wide range of talent from different parts of the city.

- ▲ ±6,097 Office/Retail Building
- ▲ Zoned C-2
- ل A Built in 1989
- ▲ 111-37-070A Parcel ID
- ▲ 16 Private Parking Spaces
- Freestanding mixed-used building
- Ideal as flex mix office and production area
- Perfect for a variety of businesses
- ▲ Visible monument signage on McDowell Rd
- ▲ Easily accessible from I-10, I-17 and SR-51