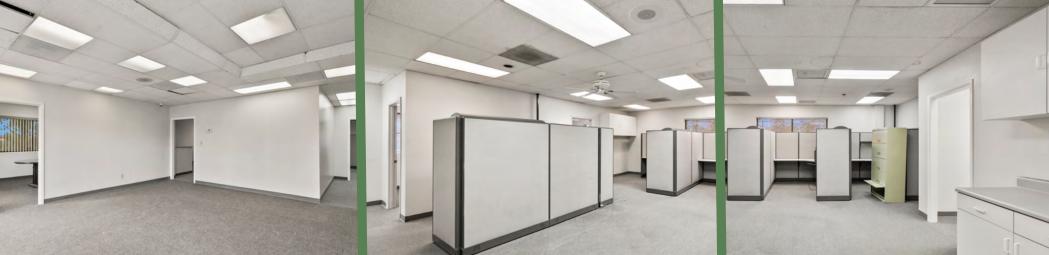

- ▲ ±6,097 Office/Retail Building
- ▲ Zoned C-2
- ل A Built in 1989
- ▲ 111-37-070A Parcel ID
- ▲ 16 Private Parking Spaces
- Freestanding mixed-used building
- Ideal as flex mix office and production area
- Perfect for a variety of businesses
- ▲ Visible monument signage on McDowell Rd
- ▲ Easily accessible from I-10, I-17 and SR-51