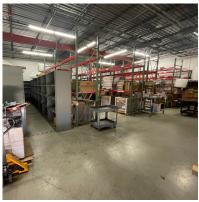

# 201 HANSEN COURT, WOOD DALE **SUITE 109 - 4,535 SF**

- >>> 4,025 SF office
- >>> 510 SF warehouse
- >>> 1 drive-in door
- >>> 14' clear height
- >>> Immediate Occupancy

# 201 HANSEN COURT, WOOD DALE **SUITE 115 - 4,645 SF**

- >>> 4,645 SF available
- >>> 2,154 SF office
- >>> 2 exterior docks (1 ramped)
- >>> 14' clear height
- >>> Immediate Occupancy

Lauren Lee