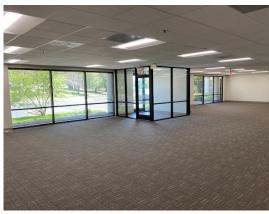

# 201 HANSEN COURT, WOOD DALE **SUITE 115 - 4,645 SF**

- >>> 4,645 SF available
- >>> 2,154 SF office
- >>> 2 exterior docks (1 ramped)
- >>> 14' clear height
- >>> Immediate Occupancy

Lauren Lee