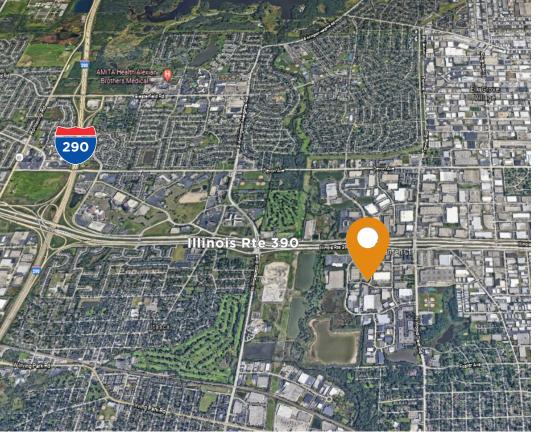

## Strategic Location

201 Hansen Court, Wood Dale provides access to major highways and expressways. Conveniently located within minutes of I-290 and O'Hare International Airport.