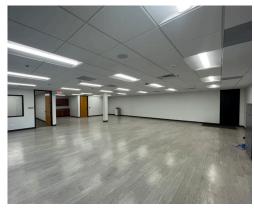

# 201 HANSEN COURT, WOOD DALE **SUITE 115 - 4,645 SF**

- >>> 4,645 SF available
- >>> 2,154 SF office
- >>> 2 exterior docks (1 ramped)
- >>> 14' clear height
- >>> Immediate Occupancy

Lauren Lee