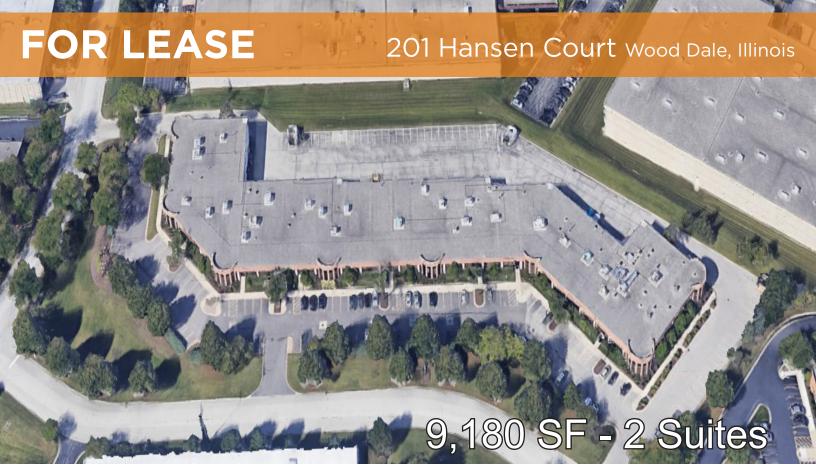

# Property **Features**



61,700 SF building size



5.0 acres total site size



3.2 / 1,000 car parking ratio



14' clear height



30' x 30' column spacing

## **Current Availabilities**

Suite 109 - 4,535 SF

Suite 115 - 4,645 SF



# 201 HANSEN COURT, WOOD DALE SITE PLAN



## **Current Availabilities**

### **Suite 109**

- >>> 4,535 SF available
- >>> 4,025 SF office available
- >>> 1 drive-in door

#### **Suite 115**

- >>> 4,645 SF available
- >>> 2,154 SF office available
- >>> 2 dock doors (1 ramped)

# 201 HANSEN COURT, WOOD DALE **SUITE 109 - 4,535 SF**



- >>> 4,025 SF office
- >>> 510 SF warehouse
- >>> 1 drive-in door
- >>> 14' clear height
- >>> Immediate Occupancy





# 201 HANSEN COURT, WOOD DALE **SUITE 115 - 4,645 SF**



- >>> 4,645 SF available
- >>> 2,154 SF o