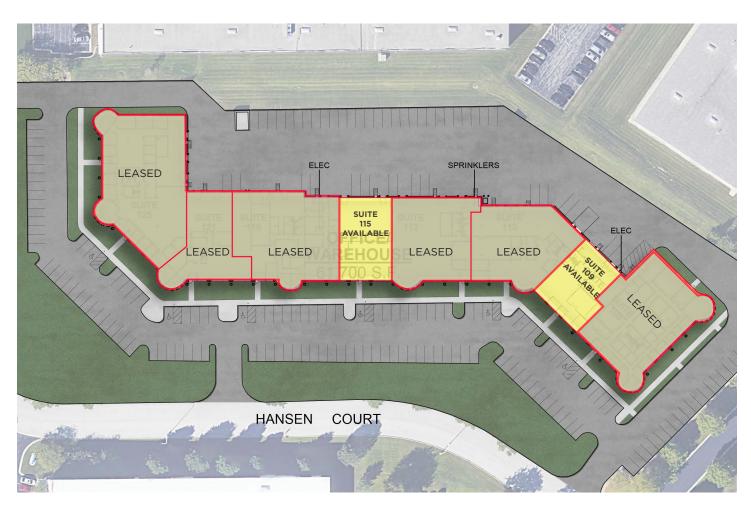

# 201 HANSEN COURT, WOOD DALE SITE PLAN

## **Current Availabilities**

### **Suite 109**

- >>> 4,535 SF available
- >>> 4,025 SF office available
- >>> 1 drive-in door

#### **Suite 115**

- >>> 4,645 SF available
- >>> 2,154 SF office available
- >>> 2 dock doors (1 ramped)