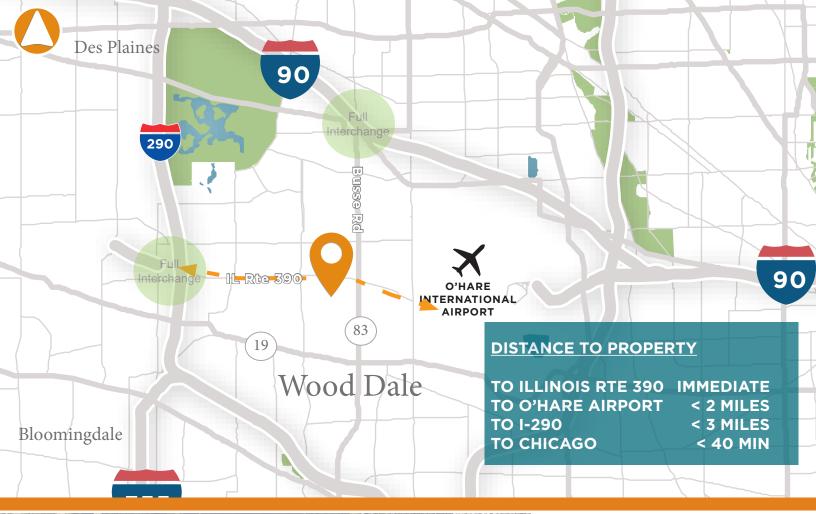

## Strategic Location

201 Hansen Court, Wood Dale provides access to major highways and expressways. Conveniently located within minutes of I-290 and O'Hare International Airport.