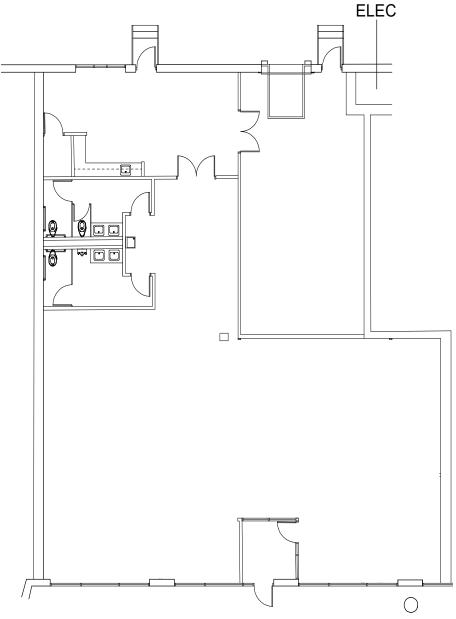

# 201 HANSEN COURT, WOOD DALE **SUITE 109 - 4,535 SF**

- >>> 4,025 SF office
- >>> 510 SF warehouse
- >>> 1 drive-in door
- >>> 14' clear height
- >>> Immediate Occupancy