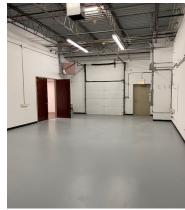

# 201 HANSEN COURT, WOOD DALE **SUITE 109 - 4,535 SF**

- >>> 4,025 SF office
- >>> 510 SF warehouse
- >>> 1 drive-in door
- >>> 14' clear height
- >>> Immediate Occupancy