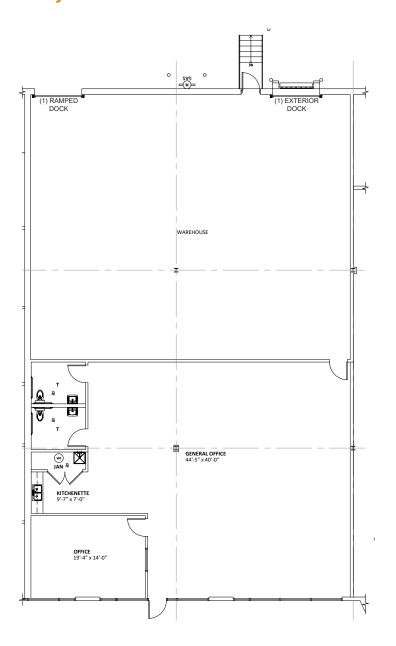

# 201 HANSEN COURT, WOOD DALE SITE PLAN

### **Suite 109**

- >>> 4,535 SF available
- >>> 4,025 SF office available
- >>> 1 drive-in door

#### **Suite 115**

- >>> 4,645 SF available
- >>> 2,154 SF office available
- >>> 2 dock doors (1 ramped)