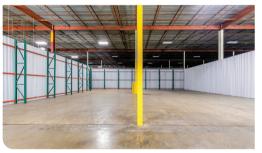

### **Property Features**

| RBA             | 188,100 Square Feet        |
|-----------------|----------------------------|
| Site            | 12.73 Acres                |
| Clear Height    | 32'                        |
| Loading Docks   | 38 ext                     |
| HVAC            | Yes                        |
| Fire Protection | Yes                        |
| Access          | 24/7, Turnkey              |
| Warehouse       | 300 - 116,000 SF Divisible |
| Private Office  | 300 - 2,100 SF Divisible   |