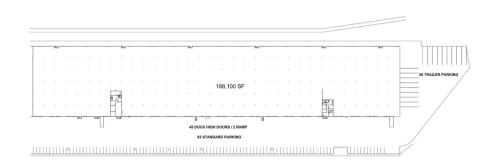

## Facility Map

www.cubework.com 800.338.6369

- 3401 Navigation Blvd., Houston, TX 77003
- 800-338-6369

### **Property Features**

| RBA             | 188,100 Square Feet        |
|-----------------|----------------------------|
| Site            | 12.73 Acres                |
| Clear Height    | 32'                        |
| Loading Docks   | 38 ext                     |
| HVAC            | Yes                        |
| Fire Protection | Yes                        |
| Access          | 24/7, Turnkey              |
| Warehouse       | 300 - 116,000 SF Divisible |
| Private Office  | 300 - 2,100 SF Divisible   |