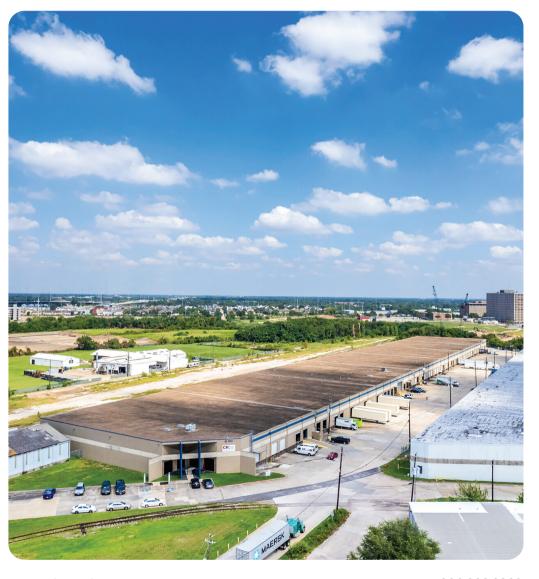

### **Building Highlights**

Cubework is the nation's premier short-or-long term warehouse provider, we specialize in offering expensive commercial storage, office solutions, and commercial parking without the need for long-term leases. Expand and downsize and never pay for more than what you need.

### **Property Features**

| RBA             | 188,100 Square Feet        |
|-----------------|----------------------------|
| Site            | 12.73 Acres                |
| Clear Height    | 32'                        |
| Loading Docks   | 38 ext                     |
| HVAC            | Yes                        |
| Fire Protection | Yes                        |
| Access          | 24/7, Turnkey              |
| Warehouse       | 300 - 116,000 SF Divisible |
| Private Office  | 300 - 2,100 SF Divisible   |