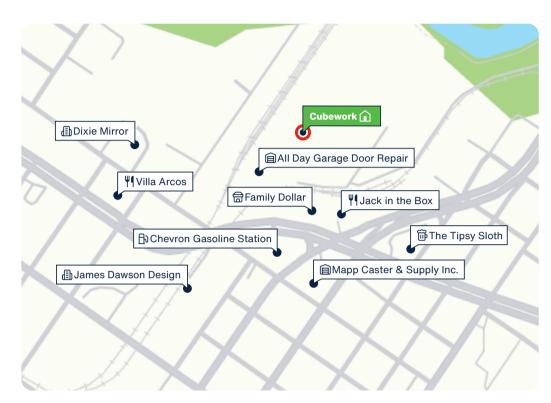

# Houston

## Facility Map

www.cubework.com 800.338.6369

- 3401 Navigation Blvd., Houston, TX 77003
- 800-338-6369