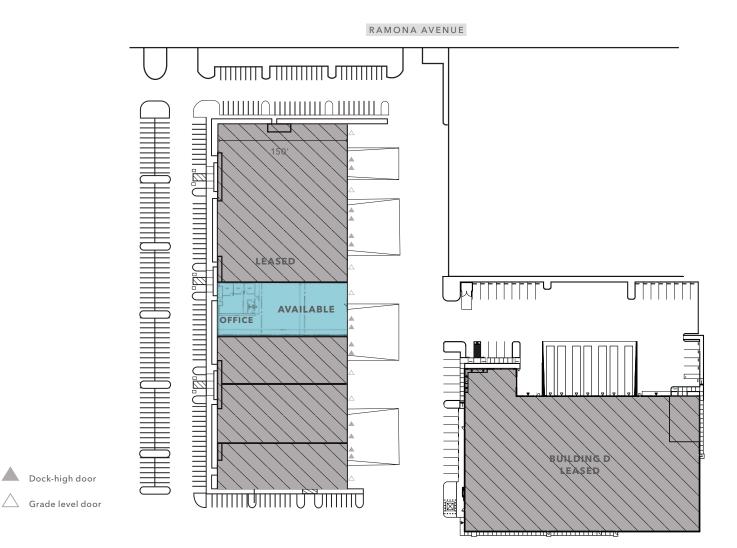

USE SPACE FOR LEASE

2930 RAMONA AVENUE, SUITE 400, SACRAMENTO, CA







±9,000 SF available with ±1,513 SF of office space. Located just 5 minutes from Highway 50 with excellent parking and truck maneuvering room.

| TOTAL SF AVAILABLE | ±9,000 SF                                   |
|--------------------|---------------------------------------------|
| OFFICE SPACE       | ±1,513 SF                                   |
| DOCK HIGH DOORS    | Two (2)                                     |
| GRADE LEVEL DOORS  | One (1)                                     |
| CLEAR HEIGHT       | 22'                                         |
| FULLY SPRINKLERED  | 0.5/2,000                                   |
| POWER              | 200 Amp, 277/480 Volt<br>Electrical Service |

 $\pm 9KSF$ 



## SITE PLAN



# *FLOOR* PLAN





2930 RAMONA **AVENUE** 

### Exclusively leased by

### PETER WINTERLING

**KIDDER MATHEWS** 916.730.7350 peter.winterling@kidder.com LIC N° 00992375

#### MIKE SMITH NEWMARK 916.541.0723

mike.smith@nmrk.com LIC Nº 01504428

KIDDER.COM

This information supplied herein is from sources we deem reliable. It is provided without any representation, warranty, or guarantee, expressed or implied as to its accuracy. Prospective Buyer or Tenant should conduct an independent investigation and verification of all matters deemed to be material, including, but not limited to, statements of income and expenses. Consult your attorney, accountant, or other professional advisor.