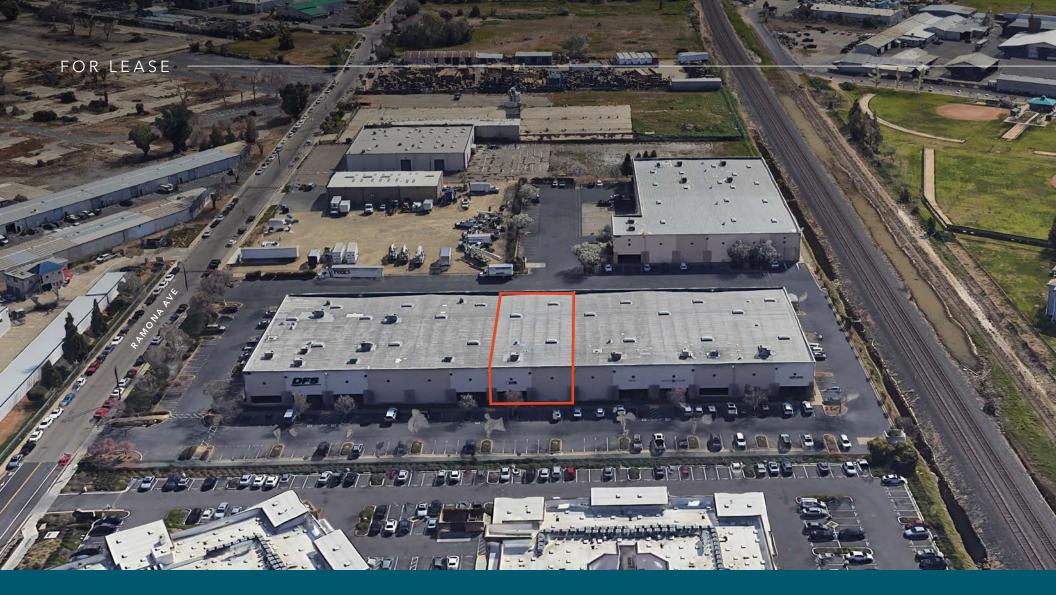

# *±9,000 SF* OFFICE/WAREHOUSE SPACE FOR LEASE

2930 RAMONA AVENUE, SUITE 400, SACRAMENTO, CA

±9,000 SF available with ±1,513 SF of office space. Located just 5 minutes from Highway 50 with excellent parking and truck maneuvering room.

 $\pm 9KSF$ 