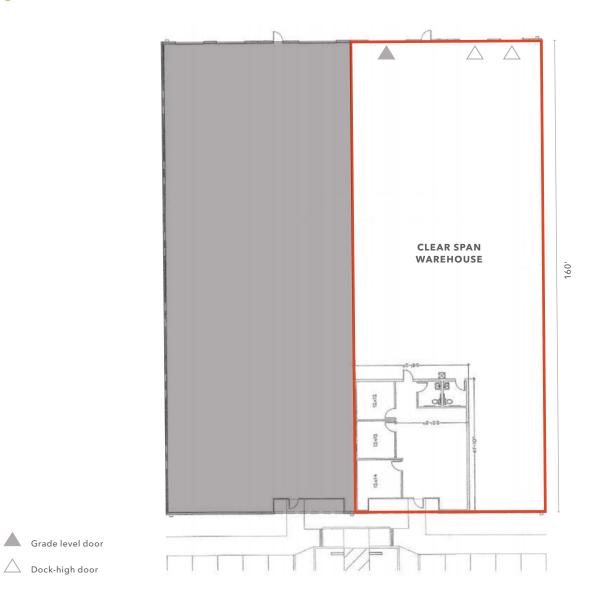

| TOTAL SF AVAILABLE | ±9,000 SF                                   |
|--------------------|---------------------------------------------|
| OFFICE SPACE       | ±1,513 SF                                   |
| DOCK HIGH DOORS    | Two (2)                                     |
| GRADE LEVEL DOORS  | One (1)                                     |
| CLEAR HEIGHT       | 22'                                         |
| FULLY SPRINKLERED  | 0.5/2,000                                   |
| POWER              | 200 Amp, 277/480 Volt<br>Electrical Service |

# *FLOOR* PLAN

2930 RAMONA **AVENUE** 