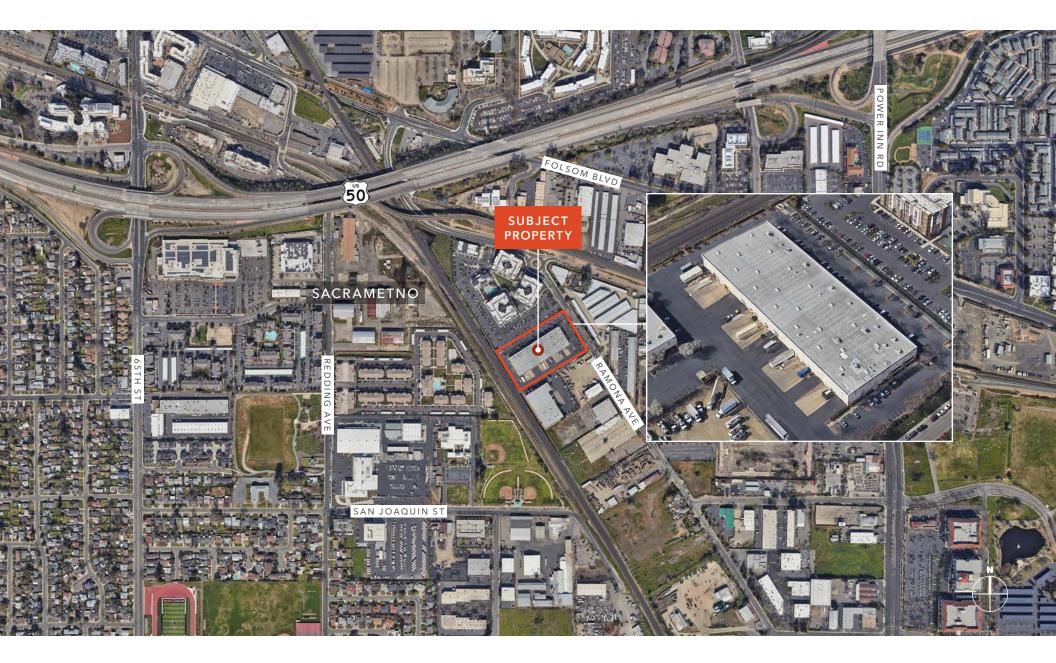

# *±9,000 SF* OFFICE/WAREHOUSE SPACE FOR LEASE

2930 RAMONA AVENUE, SUITE 400, SACRAMENTO, CA

±9,000 SF available with ±1,513 SF of office space. Located just 5 minutes from Highway 50 with excellent parking and truck maneuvering room.

## SITE PLAN