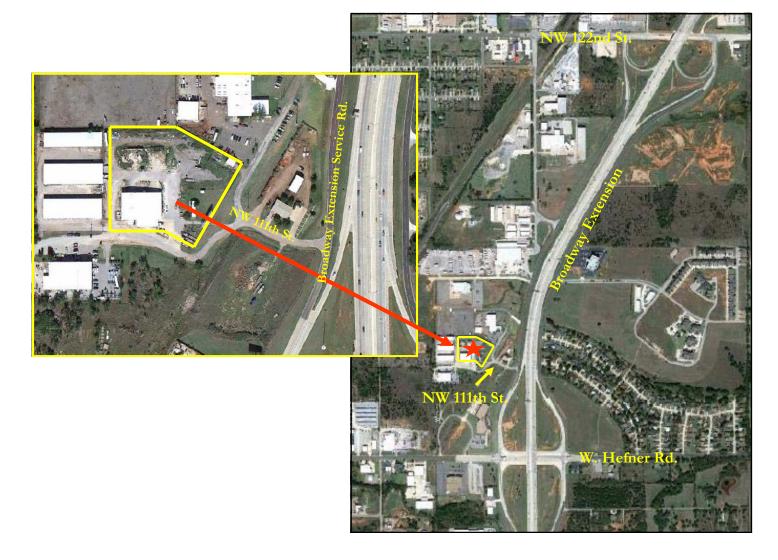

## FOR LEASE

14,000 ± Sq.Ft. Mfg./Warehouse Facility on 3+ Acres 209 NW 111th St.

Oklahoma City, OK

| PROPERTY FEATURES                           |                                                      |
|---------------------------------------------|------------------------------------------------------|
| 14,000± Sq.Ft. Mfg./Warehouse on 3.42 Acres | Building Equipped with 2 Bridge Cranes               |
| 1,200-Sq.Ft. Air-Conditioned Office Space   | 5-Ton Crane with 15-Ft. Hook Height & 70-Ft. Span    |
| Fenced & Graveled Yard                      | 3-Ton Crane with 11-Ft., 4-In. Hook Height           |
| 1 Dock-High Door & 4 Ground-Level Doors     | Heavy Electrical - 240 Volt/3 Phase, 2000 Amps       |
| 18-Ft. Large Drive-Thru Doors               | High Bay Metal Halide Lighting + Florescent Lighting |

Easy Access from NW 122nd St., then South on West-Side Service Rd. of Broadway Extension to NW 111th St.

Ideal for Oil & Gas Service Industries, Metal or Plastic Fabrication or Manufacturing, Automotive or Truck Repair, Any Type of Manufacturing, and Many Other Uses