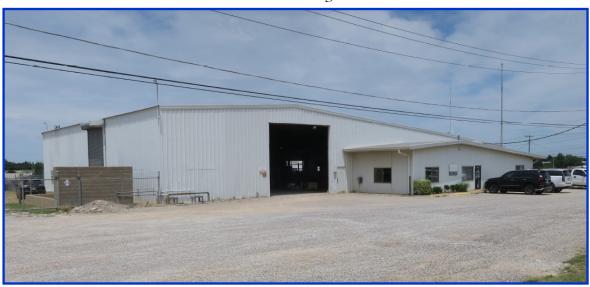

## FOR LEASE

14,000 ± Sq.Ft. Mfg./Warehouse Facility on 3+ Acres 209 NW 111th St.

Oklahoma City, OK

| PROPERTY FEATURES                           |                                                      |
|---------------------------------------------|------------------------------------------------------|
| 14,000± Sq.Ft. Mfg./Warehouse on 3.42 Acres | Building Equipped with 2 Bridge Cranes               |
| 1,200-Sq.Ft. Air-Conditioned Office Space   | 5-Ton Crane with 15-Ft. Hook Height & 70-Ft. Span    |
| Fenced & Graveled Yard                      | 3-Ton Crane with 11-Ft., 4-In. Hook Height           |
| 1 Dock-High Door & 4 Ground-Level Doors     | Heavy Electrical - 240 Volt/3 Phase, 2000 Amps       |
| 18-Ft. Large Drive-Thru Doors               | High Bay Metal Halide Lighting + Florescent Lighting |

Easy Access from NW 122nd St., then South on West-Side Service Rd. of Broadway Extension to NW 111th St.

Ideal for Oil & Gas Service Industries, Metal or Plastic Fabrication or Manufacturing, Automotive or Truck Repair, Any Type of Manufacturing, and Many Other Uses