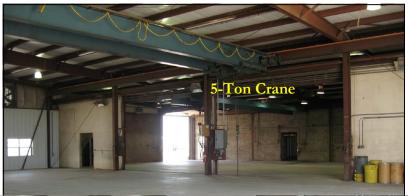

## FOR LEASE

14,000 ± Sq.Ft. Mfg./Warehouse Facility on 3+ Acres 209 NW 111th St.

Oklahoma City, OK

| PROPERTY FEATURES                           |                                                      |
|---------------------------------------------|------------------------------------------------------|
| 14,000± Sq.Ft. Mfg./Warehouse on 3.42 Acres | Building Equipped with 2 Bridge Cranes               |
| 1,200-Sq.Ft. Air-Conditioned Office Space   | 5-Ton Crane with 15-Ft. Hook Height & 70-Ft. Span    |
| Fenced & Graveled Yard                      | 3-Ton Crane with 11-Ft., 4-In. Hook Height           |
| 1 Dock-High Door & 4 Ground-Level Doors     | Heavy Electrical - 240 Volt/3 Phase, 2000 Amps       |
| 18-Ft. Large Drive-Thru Doors               | High Bay Metal Halide Lighting + Florescent Lighting |