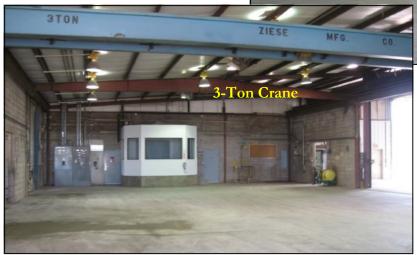

## FOR LEASE

14,000 ± Sq.Ft. Mfg./Warehouse Facility on 3+ Acres 209 NW 111th St.

Oklahoma City, OK

| PROPERTY FEATURES                           |                                                      |
|---------------------------------------------|------------------------------------------------------|
| 14,000± Sq.Ft. Mfg./Warehouse on 3.42 Acres | Building Equipped with 2 Bridge Cranes               |
| 1,200-Sq.Ft. Air-Conditioned Office Space   | 5-Ton Crane with 15-Ft. Hook Height & 70-Ft. Span    |
| Fenced & Graveled Yard                      | 3-Ton Crane with 11-Ft., 4-In. Hook Height           |
| 1 Dock-High Door & 4 Ground-Level Doors     | Heavy Electrical - 240 Volt/3 Phase, 2000 Amps       |
| 18-Ft. Large Drive-Thru Doors               | High Bay Metal Halide Lighting + Florescent Lighting |