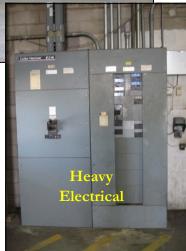

## FOR LEASE

14,000 ± Sq.Ft. Mfg./Warehouse Facility on 3+ Acres 209 NW 111th St.

Oklahoma City, OK

| PROPERTY FEATURES                           |                                                      |
|---------------------------------------------|------------------------------------------------------|
| 14,000± Sq.Ft. Mfg./Warehouse on 3.42 Acres | Building Equipped with 2 Bridge Cranes               |
| 1,200-Sq.Ft. Air-Conditioned Office Space   | 5-Ton Crane with 15-Ft. Hook Height & 70-Ft. Span    |
| Fenced & Graveled Yard                      | 3-Ton Crane with 11-Ft., 4-In. Hook Height           |
| 1 Dock-High Door & 4 Ground-Level Doors     | Heavy Electrical - 240 Volt/3 Phase, 2000 Amps       |
| 18-Ft. Large Drive-Thru Doors               | High Bay Metal Halide Lighting + Florescent Lighting |