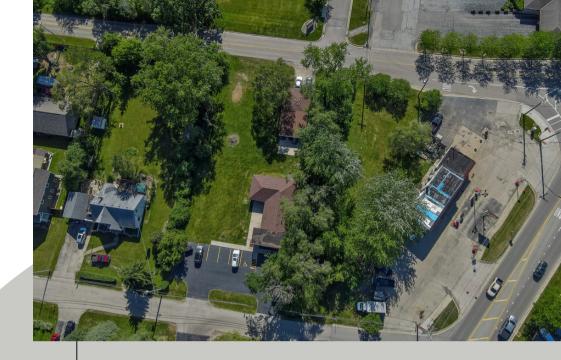

The property is in great condition and currently houses a music store and a residential tenant. Located one building away from 176 in the commercial zone, you are in excellent proximity to the other businesses in Island Lake. Neighboring property is also for sale and an option for a larger development opportunity.

## Investment Highlights

Land is 0.56 total acres if you are looking to develop your own building plan.

Neighboring site is also for sale with 176 frontage and can be combined for a development project.