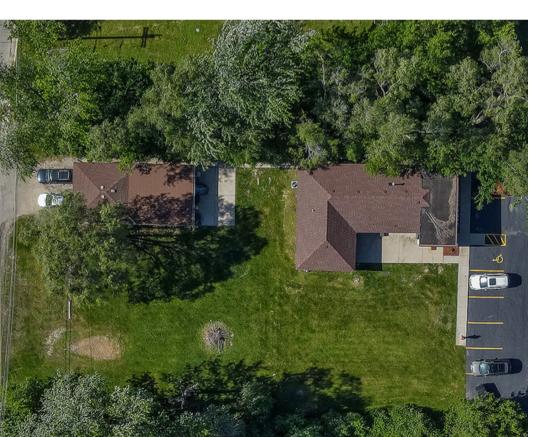

 ADDRESS: 27990 N CONVERSE RD ISLAND LAKE, IL.

• BUILDINGS: 2

• SF: 2,900

• FLOORS: 1

• LOT SIZE: .56 ACRES

• CLASS: B

• ZONING: COMMERCIAL

## Investment Highlights

Land is 0.56 total acres if you are looking to develop your own building plan.

Neighboring site is also for sale with 176 frontage and can be combined for a development project.