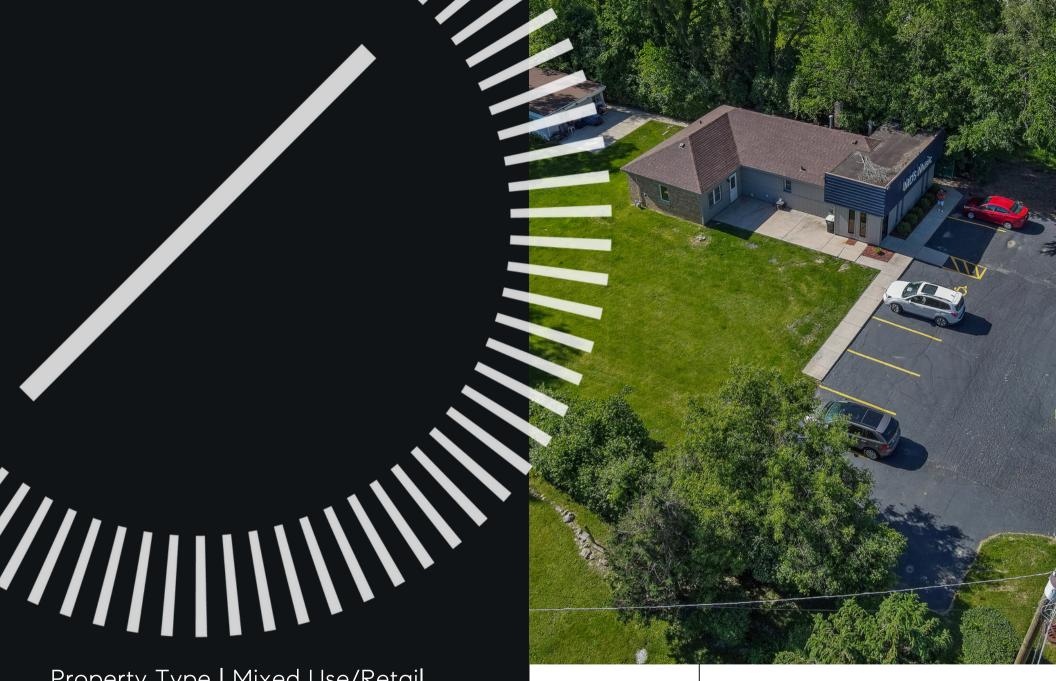

Property Type | Mixed Use/Retail

27990 N CONVERSE RD

ISLAND LAKE, IL.

COMPASS COMMERCIAL

www.RealEstateGirlGuru.com

## Property Details

An excellent opportunity presents itself with multiple options for use! Currently a house with a separate office building and plenty of land, you can purchase to lease, to live and work and build, or as a land development!

The property is in great condition and currently houses a music store and a residential tenant. Located one building away from 176 in the commercial zone, you are in excellent proximity to the other businesses in Island Lake. Neighboring property is also for sale and an option for a larger development opportunity.

 ADDRESS: 27990 N CONVERSE RD ISLAND LAKE, IL.

• BUILDINGS: 2

• SF: 2,900

• FLOORS: 1

• LOT SIZE: .56 ACRES

• CLASS: B

• ZONING: COMMERCIAL