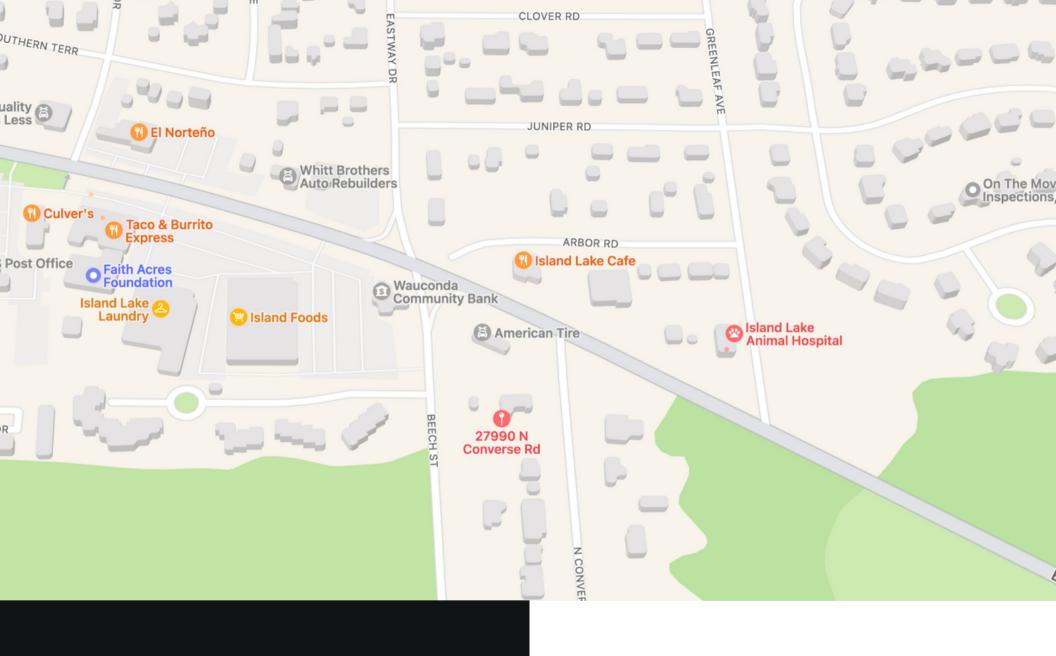

The property is in great condition and currently houses a music store and a residential tenant. Located one building away from 176 in the commercial zone, you are in excellent proximity to the other businesses in Island Lake. Neighboring property is also for sale and an option for a larger development opportunity.