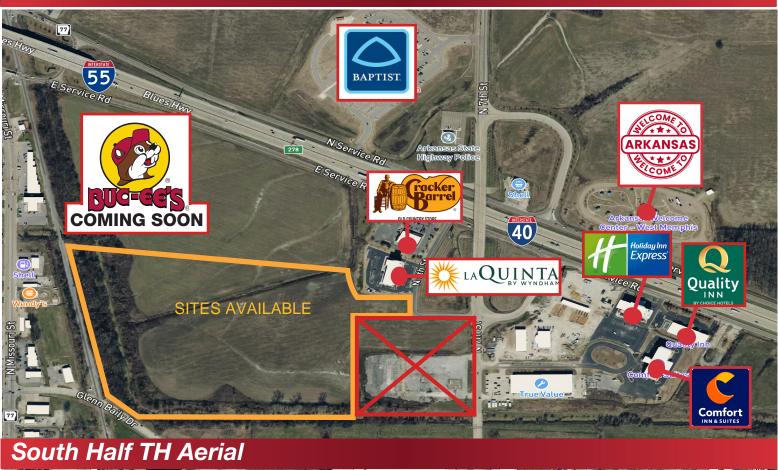

## **Property Features**

- Approximately 337.56 acres of vacant commercial land fronting I-40 and I-55.
- Subdividing Available.
- Southland Drive Extended runs from MLK on the east to State 77 on the west.
- 7th Street dissects the property North-South.
  - Utilities in place for most of the sites. Zoning: Commercial
- Neighbors on North: Baptist Memorial Hospital, Arkansas Tourism Welcome Center.
- Neighbors on South: Cracker Barrel, LaQuinta, Comfort Inn, Holiday Inn Express, Quality Inn, Quick Time and True Value Hardware.
- Pricing to be determined by location, configuration and use. Normal response time 48 hours.