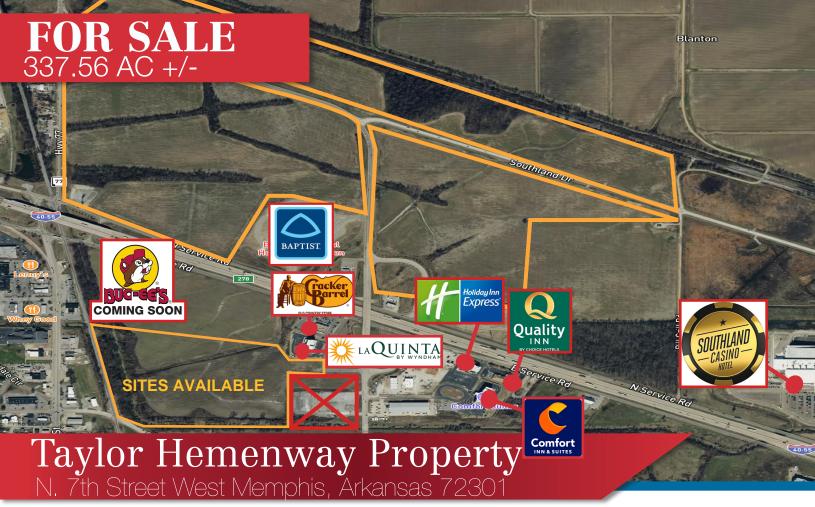

## **Property Features**

- Approximately 337.56 acres of vacant commercial land fronting I-40 and I-55.
- Subdividing Available.
- Southland Drive Extended runs from MLK on the east to State 77 on the west.
- 7th Street dissects the property North-South.
  - Utilities in place for most of the sites. Zoning: Commercial
- Neighbors on North: Baptist Memorial Hospital, Arkansas Tourism Welcome Center.
- Neighbors on South: Cracker Barrel, LaQuinta, Comfort Inn, Holiday Inn Express, Quality Inn, Quick Time and True Value Hardware.
- Pricing to be determined by location, configuration and use. Normal response time 48 hours.