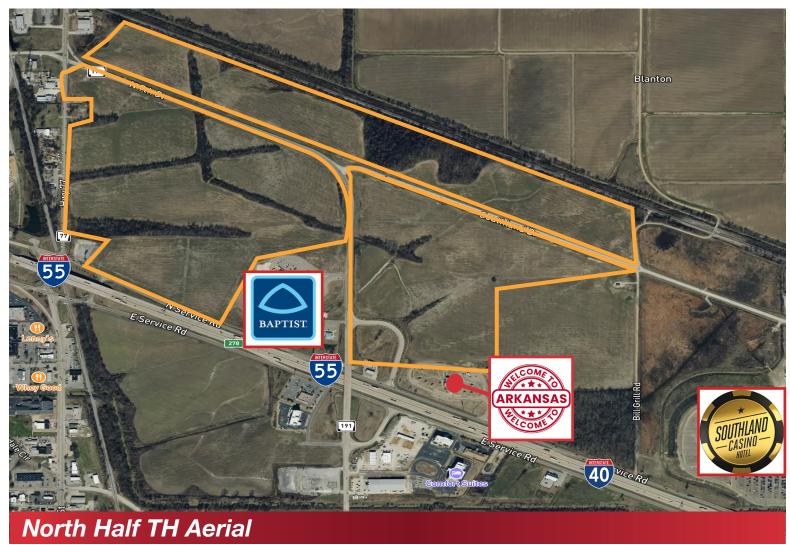

## **Property Features**

- Approximately 337.56 acres of vacant commercial land fronting I-40 and I-55.
- Subdividing Available.
- Southland Drive Extended runs from MLK on the east to State 77 on the west.
- 7th Street dissects the property North-South.
  - Utilities in place for most of the sites. Zoning: Commercial
- Neighbors on North: Baptist Memorial Hospital, Arkansas Tourism Welcome Center.
- Neighbors on South: Cracker Barrel, LaQuinta, Comfort Inn, Holiday Inn Express, Quality Inn, Quick Time and True Value Hardware.
- Pricing to be determined by location, configuration and use. Normal response time 48 hours.