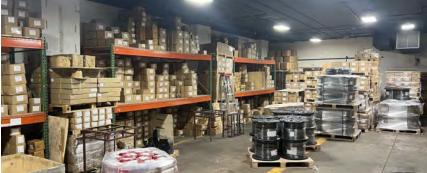

## **5601 HEGERMAN STREET**

#### 12,177 SF

- One (1) interior loading dock
- Three (3) drive-in doors
- Clear heights range from 8' to 15'3"
- Multiple private offices
- Separate warehouse and office bathrooms
- Kitchenette/Breakroom

## 5613-15 HEGERMAN STREET

#### 5,341 SF

- Two (2) drive-in doors
- Clear heights range from 11'1" 11'6"
- Multiple private offices
- Two (2) bathrooms
- Kitchenette/Breakroom