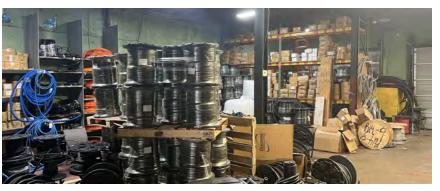

#### **PROPERTY HIGHLIGHTS**

- 17,518 SF Total on .45 Acres
- Zoned I-1 Light Industrial (City of Philadelphia)
- Approximately 2,100 SF of secured outdoor storage space
- \$7,891 (Estimated 2023 taxes)
- The subject properties are conveniently located in the Tacony neighborhood of Philadelphia just off Harbison Avenue providing immediate access to Interstate 95 and the Roosevelt Boulevard (Route 1). The properties are located just two (2) miles from the Betsy Ross Bridge, three and a half (3.5) miles from The Port of Philadelphia and just over seven (7) miles from Center City Philadelphia.

#### 12,177 SF

- One (1) interior loading dock
- Three (3) drive-in doors
- Clear heights range from 8' to 15'3"
- Multiple private offices
- Separate warehouse and office bathrooms
- Kitchenette/Breakroom