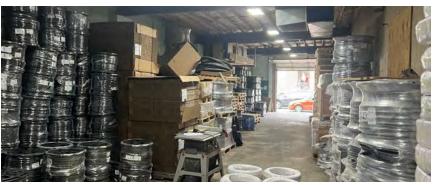

## **5601 HEGERMAN STREET**

#### 12,177 SF

- One (1) interior loading dock
- Three (3) drive-in doors
- Clear heights range from 8' to 15'3"
- Multiple private offices
- Separate warehouse and office bathrooms
- Kitchenette/Breakroom

## 5613-15 HEGERMAN STREET

#### 5,341 SF

- Two (2) drive-in doors
- Clear heights range from 11'1" 11'6"
- Multiple private offices
- Two (2) bathrooms
- Kitchenette/Breakroom