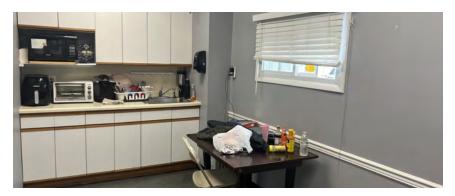

#### 12,177 SF

- One (1) interior loading dock
- Three (3) drive-in doors
- Clear heights range from 8' to 15'3"
- Multiple private offices
- Separate warehouse and office bathrooms
- Kitchenette/Breakroom

#### 5,341 SF

- Two (2) drive-in doors
- Clear heights range from 11'1" 11'6"
- Multiple private offices
- Two (2) bathrooms
- Kitchenette/Breakroom