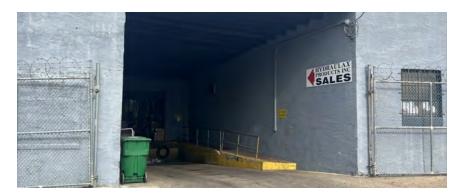

#### 12,177 SF

- One (1) interior loading dock
- Three (3) drive-in doors
- Clear heights range from 8' to 15'3"
- Multiple private offices
- Separate warehouse and office bathrooms
- Kitchenette/Breakroom

#### 5,341 SF

- Two (2) drive-in doors
- Clear heights range from 11'1" 11'6"
- Multiple private offices
- Two (2) bathrooms
- Kitchenette/Breakroom