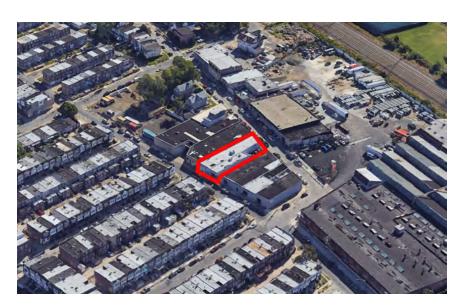

#### **PROPERTY HIGHLIGHTS**

- 17,518 SF Total on .45 Acres
- Zoned I-1 Light Industrial (City of Philadelphia)
- Approximately 2,100 SF of secured outdoor storage space
- \$7,891 (Estimated 2023 taxes)
- The subject properties are conveniently located in the Tacony neighborhood of Philadelphia just off Harbison Avenue providing immediate access to Interstate 95 and the Roosevelt Boulevard (Route 1). The properties are located just two (2) miles from the Betsy Ross Bridge, three and a half (3.5) miles from The Port of Philadelphia and just over seven (7) miles from Center City Philadelphia.