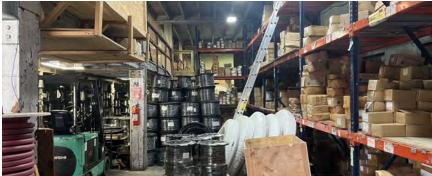

#### **PROPERTY HIGHLIGHTS**

- 17,518 SF Total on .45 Acres
- Zoned I-1 Light Industrial (City of Philadelphia)
- Approximately 2,100 SF of secured outdoor storage space
- \$7,891 (Estimated 2023 taxes)
- The subject properties are conveniently located in the Tacony neighborhood of Philadelphia just off Harbison Avenue providing immediate access to Interstate 95 and the Roosevelt Boulevard (Route 1). The properties are located just two (2) miles from the Betsy Ross Bridge, three and a half (3.5) miles from The Port of Philadelphia and just over seven (7) miles from Center City Philadelphia.

#### 5,341 SF

- Two (2) drive-in doors
- Clear heights range from 11'1" 11'6"
- Multiple private offices
- Two (2) bathrooms
- Kitchenette/Breakroom