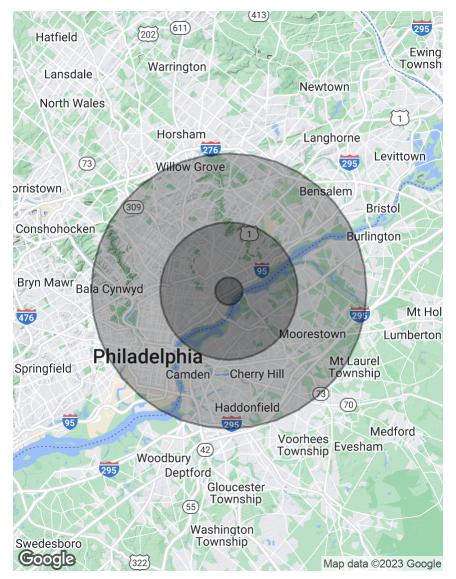

#### **DEMOGRAPHICS MAP & REPORT**

| POPULATION           | 1 MILE | 5 MILES | 10 MILES |
|----------------------|--------|---------|----------|
| Total Population     | 228    | 11,341  | 52,740   |
| Average Age          | 52.8   | 45.0    | 41.4     |
| Average Age (Male)   | 50.1   | 44.3    | 40.5     |
| Average Age (Female) | 53.6   | 43.9    | 41.8     |

#### HOUSEHOLDS & INCOME 1 MILE 5 MILES 10 MILES

| Total Households    | 110       | 5,186             | 24,330    |
|---------------------|-----------|-------------------|-----------|
| # of Persons per HH | 2.1       | 2.2               | 2.2       |
| Average HH Income   | \$62,838  | \$56 <i>,</i> 807 | \$56,331  |
| Average House Value | \$186,817 | \$159,224         | \$130,800 |

\* Demographic data derived from 2020 ACS - US Census