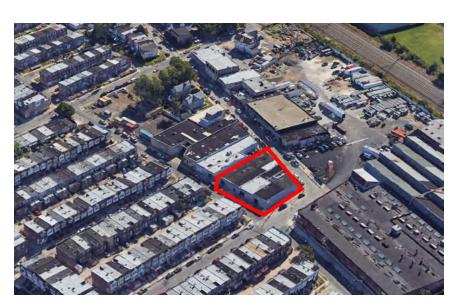

#### **PROPERTY HIGHLIGHTS**

- 17,518 SF Total on .45 Acres
- Zoned I-1 Light Industrial (City of Philadelphia)
- Approximately 2,100 SF of secured outdoor storage space
- \$7,891 (Estimated 2023 taxes)
- The subject properties are conveniently located in the Tacony neighborhood of Philadelphia just off Harbison Avenue providing immediate access to Interstate 95 and the Roosevelt Boulevard (Route 1). The properties are located just two (2) miles from the Betsy Ross Bridge, three and a half (3.5) miles from The Port of Philadelphia and just over seven (7) miles from Center City Philadelphia.