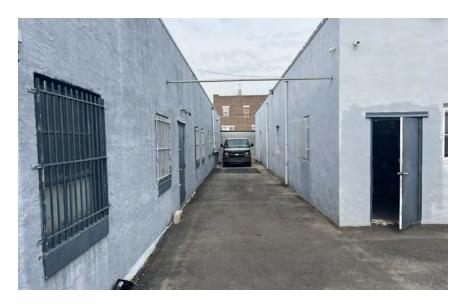

#### **PROPERTY HIGHLIGHTS**

- 17,518 SF Total on .45 Acres
- Zoned I-1 Light Industrial (City of Philadelphia)
- Approximately 2,100 SF of secured outdoor storage space
- \$7,891 (Estimated 2023 taxes)
- The subject properties are conveniently located in the Tacony neighborhood of Philadelphia just off Harbison Avenue providing immediate access to Interstate 95 and the Roosevelt Boulevard (Route 1). The properties are located just two (2) miles from the Betsy Ross Bridge, three and a half (3.5) miles from The Port of Philadelphia and just over seven (7) miles from Center City Philadelphia.