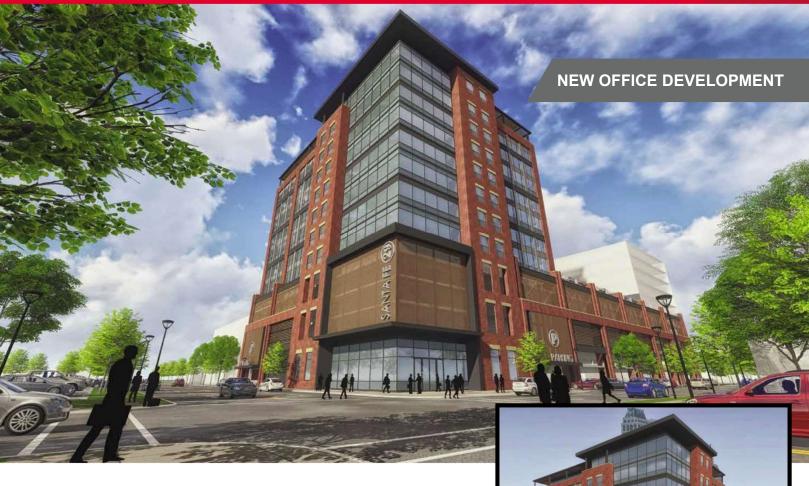

## FOR LEASE Santa Fe Square

1<sup>st</sup> & Greenwood Ave Tulsa OK 74120

## FOR LEASE: \$24.00/SF NNN 151,200 SF AVAILABLE

#### PROPERTY HIGHLIGHTS

- New Mixed-Used Development Project
- · Class A Office Space
- 7 Stories of Office Space (extremely efficient floorplates)
- 21,600 RSF Floorplates