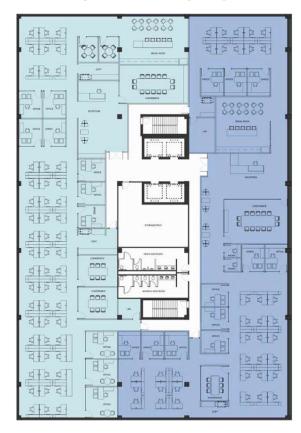

rcialoklahoma.com

4111 S Darlington Ave, Suite 1190 Tulsa, Oklahoma 74135 Fax: +1 918 703 4934

Independently Owned and Operated / A Member of the Cushman & Wakefield Alliance

Cushman & Wakefield Copyright 2016. No warranty or representation, express or implied, is made to the accuracy or completeness of the information contained herein, and same is submitted subject to errors, omissions, change of price, rental or other conditions, withdrawal without notice, and to any special listing conditions imposed by the property owner(s). As applicable, we make no representation as to the condition of the property (or properties) in question.

# Santa Fe Square

1<sup>st</sup> & Greenwood Ave Tulsa OK 74120

### OFFICE – LAYOUT 1 SINGLE TENANT OPTION



### OFFICE – LAYOUT 2 MULTI-TENANT OPTION



## OFFICE LAYOUT 3 MULTI-TENANT OPTION



FOR LEASE

Santa Fe Square

1st & Greenwood Ave
Tulsa OK 74120

| Restaurants Within Walking Radius: |                      |
|------------------------------------|----------------------|
| James E McNellie's                 | Albert G's BBQ       |
| RibCrib                            | Yokozuna             |
| STG Pizzeria                       | Lefty's on Greenwood |
| Jinya Ramen Bar                    | Joe Momma's          |
| Bramble Breakfast and Bar          | El Guapo             |
| Dilly Diner                        | Juniper              |





FOR LEASE
Santa Fe Square

1st & Greenwood Ave
Tulsa OK 74120

### **AERIAL VIEW OF DOWNTOWN CBD**



Jared Andresen, SIOR President

+1 918 359 3522 jandresen@commercialoklahoma.com

Scott S