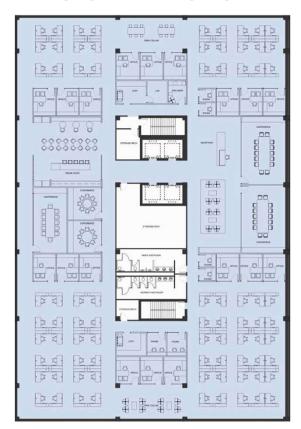

g Director

+1 918 359 3521 sschlotfelt@commercialoklahoma.com

4111 S Darlington Ave, Suite 1190 Tulsa, Oklahoma 74135 Fax: +1 918 703 4934

Independently Owned and Operated / A Member of the Cushman & Wakefield Alliance

Cushman & Wakefield Copyright 2016. No warranty or representation, express or implied, is made to the accuracy or completeness of the information contained herein, and same is submitted subject to errors, omissions, change of price, rental or other conditions, withdrawal without notice, and to any special listing conditions imposed by the property owner(s). As applicable, we make no representation as to the condition of the property (or properties) in question.

# Santa Fe Square

1<sup>st</sup> & Greenwood Ave Tulsa OK 74120

### OFFICE – LAYOUT 1 SINGLE TENANT OPTION



### OFFICE – LAYOUT 2 MULTI-TENANT OPTION



## OFFICE LAYOUT 3 MULTI-TENANT OPTION



FOR LEASE

Santa Fe Square

1st & Greenwood Ave
Tulsa OK 74120

| Restaurants Within Walking Radius: |                      |
|------------------------------------|----------------------|
| James E McNellie's                 | Albert G's BBQ       |
| RibCrib                            | Yokozuna             |
| STG Pizzeria                       | Lefty's on Greenwood |
| Jinya Ramen Bar                    | Joe Momma's          |
| Bramble Breakfast and Bar          | El Guapo             |
| Dilly Diner                        | Juniper              |





FOR LEASE
Santa Fe Square

1st & Greenwood Ave
Tulsa OK 74120

### **AERIAL VIEW OF DOWNTOWN CBD**



Jared Andresen, SIOR President

+1 918 359 3