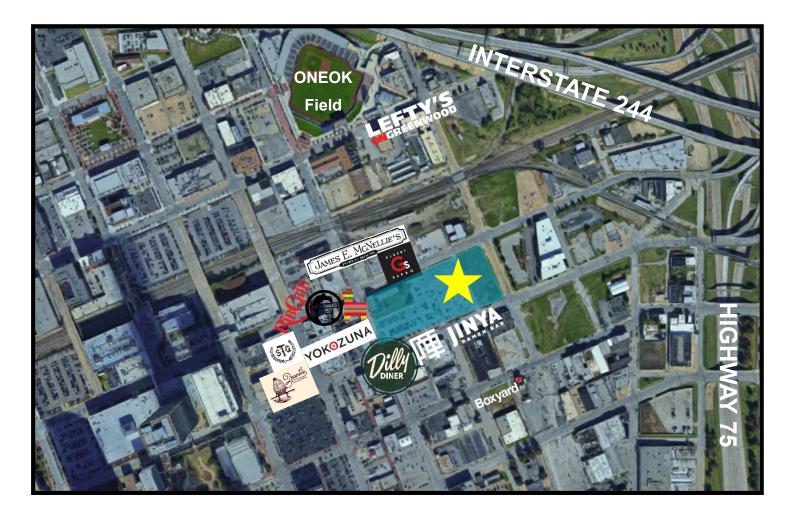

### **AREA AMENITIES**

- Located Near Restaurants, Multi-Family Apartments, OneOK Baseball Park
- Close Proximity to Highway 412,
   75, and Interstate 244
- Parking is 4:1,000 SF

## OFFICE LAYOUT 3 MULTI-TENANT OPTION

FOR LEASE

Santa Fe Square

1st & Greenwood Ave
Tulsa OK 74120

| Restaurants Within Walking Radius: |                      |
|------------------------------------|----------------------|
| James E McNellie's                 | Albert G's BBQ       |
| RibCrib                            | Yokozuna             |
| STG Pizzeria                       | Lefty's on Greenwood |
| Jinya Ramen Bar                    | Joe Momma's          |
| Bramble Breakfast and Bar          | El Guapo             |
| Dilly Diner                        | Juniper              |