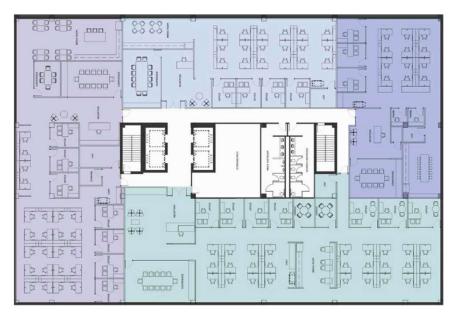

## OFFICE LAYOUT 3 MULTI-TENANT OPTION

FOR LEASE

Santa Fe Square

1st & Greenwood Ave
Tulsa OK 74120

| Restaurants Within Walking Radius: |                      |
|------------------------------------|----------------------|
| James E McNellie's                 | Albert G's BBQ       |
| RibCrib                            | Yokozuna             |
| STG Pizzeria                       | Lefty's on Greenwood |
| Jinya Ramen Bar                    | Joe Momma's          |
| Bramble Breakfast and Bar          | El Guapo             |
| Dilly Diner                        | Juniper              |