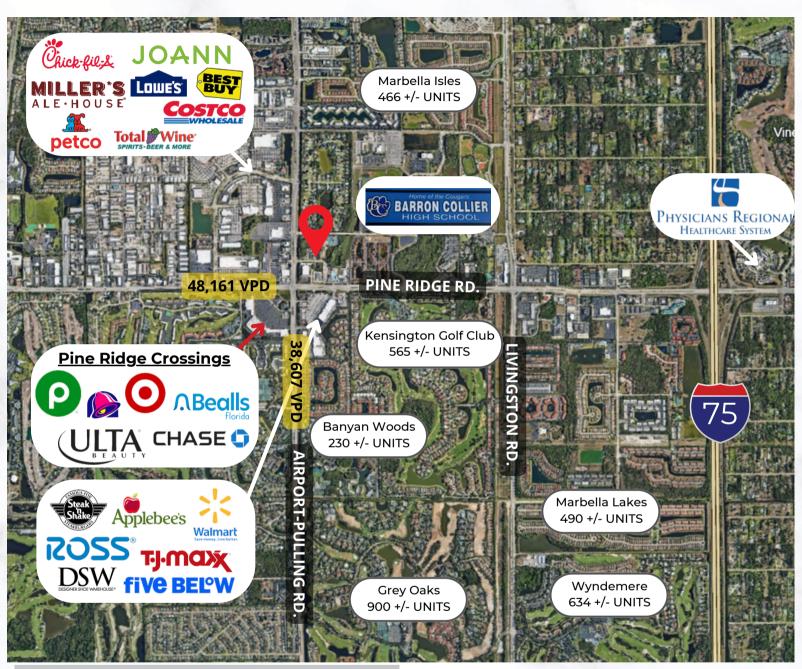

Q Located Near Airport-Pulling & Pine Ridge Rd Intersection

5435 Park Central Ct. | Naples, FL 34109

Spacious and beautifully updated office/medical space offers convenient location situated near intersection of Pine Ridge Rd. & Airport-Pulling Rd.

**RE TAXES**: \$7,284.14

(2024)

5435 Park Central Ct. | Naples, FL 34109

QLocated Near Airport-Pulling & Pine Ridge Rd Intersection

5435 Park Central Ct. | Naples, FL 34109

1 MILE3 MILES5 MILES6,92852,811135,626