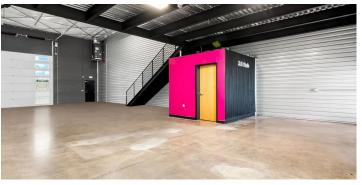

#### **FEATURES:**

14x14 OH Door, HVAC, Utility Sink, Mezzanine, Restroom, Polished Concrete, Drive-Thru Unit, Ducting.

#### **SUMMARY:**

Commercial warehouse condo space, fully customizable and flexible to suit your needs. The 2,808 square foot unit, zoned light industrial, measures 30 feet wide by 70 feet deep, offering 2,100 square feet of ground space plus a 708 square foot steel mezzanine. Complete flexibility allows for use by self-employed contractors/business owners, industrial office space, storage, shipping, and inventory needs. It can also be used for personal car collections, RV/boat storage, a mancave, or social gatherings.

#### **PROPERTY INFO:**

- Ideal for Small Business, Storage Space
- Insulated Masonry Construction
- LED Lights / Energy Efficient Construction
- Mezzanine
- Finished Private Restroom
- Drive-Thru Unit
- 3,285 SF of Dedicated, Back Lot Parking
- 24 / 7 Access, Wide Paved Aisles
- 14 x 14 OH Door w/ operators
- Polished Concrete Floor
- HVAC & Ducting