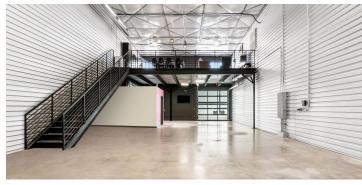

#### **FEATURES:**

14x14 OH Door, HVAC, Utility Sink, Mezzanine, Restroom, Polished Concrete, Drive-Thru Unit, Ducting.

#### **SUMMARY:**

Commercial warehouse condo space, fully customizable and flexible to suit your needs. The 2,808 square foot unit, zoned light industrial, measures 30 feet wide by 70 feet deep, offering 2,100 square feet of ground space plus a 708 square foot steel mezzanine. Complete flexibility allows for use by self-employed contractors/business owners, industrial office space, storage, shipping, and inventory needs. It can also be used for personal car collections, RV/boat storage, a mancave, or social gatherings.

#### **UNIT SIZE:**

Unit Dimensions: 30' x 70' Base Unit Size: 2,100 SF Mezzanine: 708 SF Net Rentable SF: 2,808 SF