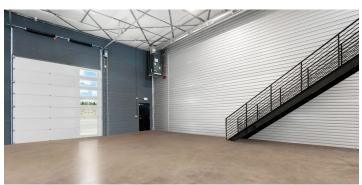

#### **FEATURES:**

14x14 OH Door, HVAC, Utility Sink, Mezzanine, Restroom, Polished Concrete, Drive-Thru Unit, Ducting.

#### **PROPERTY INFO:**

- Ideal for Small Business, Storage Space
- Insulated Masonry Construction
- LED Lights / Energy Efficient Construction
- Mezzanine
- Finished Private Restroom
- Drive-Thru Unit
- 3,285 SF of Dedicated, Back Lot Parking
- 24 / 7 Access, Wide Paved Aisles
- 14 x 14 OH Door w/ operators
- Polished Concrete Floor
- HVAC & Ducting

# PROPERTY IMAGES

529 SH 46 E BOERNE, TX 78006 WORK | STORE | PLAY™

- UNIT E2 | FOR SALE OR LEASE -