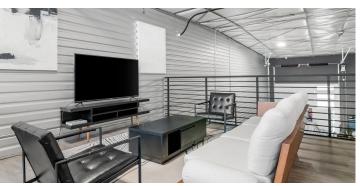

#### **SUMMARY:**

Commercial warehouse condo space, fully customizable and flexible to suit your needs. The 2,808 square foot unit, zoned light industrial, measures 30 feet wide by 70 feet deep, offering 2,100 square feet of ground space plus a 708 square foot steel mezzanine. Complete flexibility allows for use by self-employed contractors/business owners, industrial office space, storage, shipping, and inventory needs. It can also be used for personal car collections, RV/boat storage, a mancave, or social gatherings.

#### **UNIT SIZE:**

Unit Dimensions: 30' x 70' Base Unit Size: 2,100 SF Mezzanine: 708 SF Net Rentable SF: 2,808 SF

#### **PROPERTY INFO:**

- Ideal for Small Business, Storage Space
- Insulated Masonry Construction
- LED Lights / Energy Efficient Construction
- Mezzanine
- Finished Private Restroom
- Drive-Thru Unit
- 3,285 SF of Dedicated, Back Lot Parking
- 24 / 7 Access, Wide Paved Aisles
- 14 x 14 OH Door w/ operators
- Polished Concrete Floor
- HVAC & Ducting

# PROPERTY IMAGES

529 SH 46 E BOERNE, TX 78006 WORK | STORE | PLAY™

- UNIT E2 | FOR SALE OR LEASE -