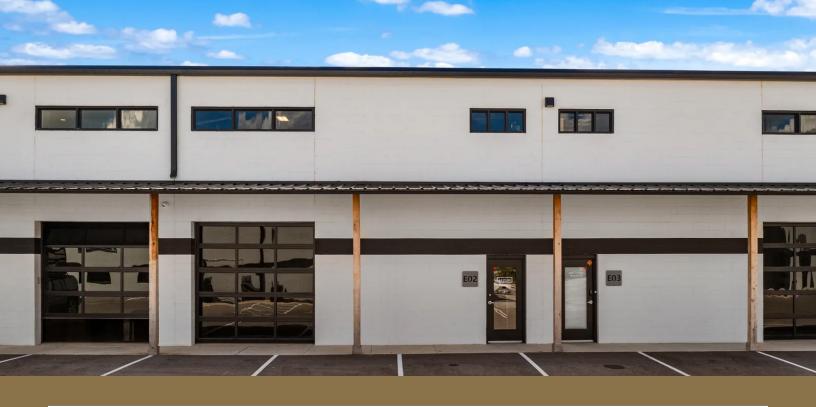

# PROPERTY IMAGES

529 SH 46 E BOERNE, TX 78006 WORK | STORE | PLAY™

- UNIT E2 | FOR SALE OR LEASE -

## 529 SH 46 E BOERNE, TX 78006 WORK | STORE | PLAY™

UNIT E2 | FOR SALE OR LEASE

#### **SUMMARY:**

Commercial warehouse condo space, fully customizable and flexible to suit your needs. The 2,808 square foot unit, zoned light industrial, measures 30 feet wide by 70 feet deep, offering 2,100 square feet of ground space plus a 708 square foot steel mezzanine. Complete flexibility allows for use by self-employed contractors/business owners, industrial office space, storage, shipping, and inventory needs. It can also be used for personal car collections, RV/boat storage, a mancave, or social gatherings.