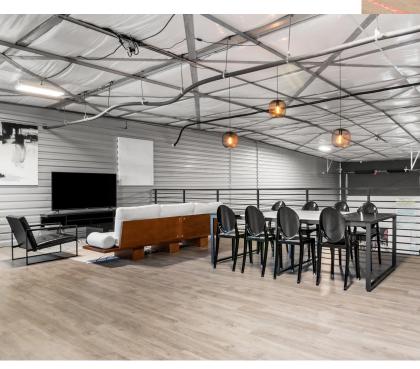

# PROPERTY IMAGES

529 SH 46 E BOERNE, TX 78006 WORK | STORE | PLAY™

- UNIT E2 | FOR SALE OR LEASE -

#### **SUMMARY:**

Commercial warehouse condo space, fully customizable and flexible to suit your needs. The 2,808 square foot unit, zoned light industrial, measures 30 feet wide by 70 feet deep, offering 2,100 square feet of ground space plus a 708 square foot steel mezzanine. Complete flexibility allows for use by self-employed contractors/business owners, industrial office space, storage, shipping, and inventory needs. It can also be used for personal car collections, RV/boat storage, a mancave, or social gatherings.

#### **PROPERTY INFO:**

- Ideal for Small Business, Storage Space
- Insulated Masonry Construction
- LED Lights / Energy Efficient Construction
- Mezzanine
- Finished Private Restroom
- Drive-Thru Unit
- 3,285 SF of Dedicated, Back Lot Parking
- 24 / 7 Access, Wide Paved Aisles
- 14 x 14 OH Door w/ operators
- Polished Concrete Floor
- HVAC & Ducting