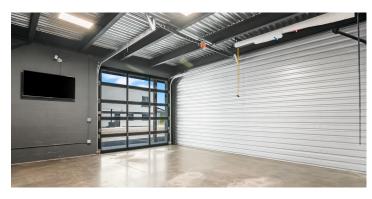

#### **FEATURES:**

14x14 OH Door, HVAC, Utility Sink, Mezzanine, Restroom, Polished Concrete, Drive-Thru Unit, Ducting.

#### **PROPERTY INFO:**

- Ideal for Small Business, Storage Space
- Insulated Masonry Construction
- LED Lights / Energy Efficient Construction
- Mezzanine
- Finished Private Restroom
- Drive-Thru Unit
- 3,285 SF of Dedicated, Back Lot Parking
- 24 / 7 Access, Wide Paved Aisles
- 14 x 14 OH Door w/ operators
- Polished Concrete Floor
- HVAC & Ducting

# PROPERTY IMAGES

529 SH 46 E BOERNE, TX 78006 WORK | STORE | PLAY™

- UNIT E2 | FOR SALE OR LEASE -