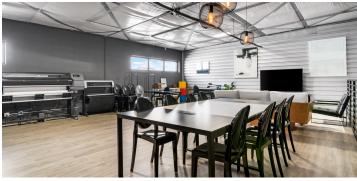

#### **SUMMARY:**

Commercial warehouse condo space, fully customizable and flexible to suit your needs. The 2,808 square foot unit, zoned light industrial, measures 30 feet wide by 70 feet deep, offering 2,100 square feet of ground space plus a 708 square foot steel mezzanine. Complete flexibility allows for use by self-employed contractors/business owners, industrial office space, storage, shipping, and inventory needs. It can also be used for personal car collections, RV/boat storage, a mancave, or social gatherings.

#### **PROPERTY INFO:**

- Ideal for Small Business, Storage Space
- Insulated Masonry Construction
- LED Lights / Energy Efficient Construction
- Mezzanine
- Finished Private Restroom
- Drive-Thru Unit
- 3,285 SF of Dedicated, Back Lot Parking
- 24 / 7 Access, Wide Paved Aisles
- 14 x 14 OH Door w/ operators
- Polished Concrete Floor
- HVAC & Ducting

# PROPERTY IMAGES

529 SH 46 E BOERNE, TX 78006 WORK | STORE | PLAY™

- UNIT E2 | FOR SALE OR LEASE -