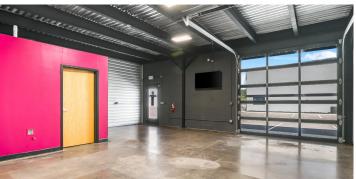

#### **FEATURES:**

14x14 OH Door, HVAC, Utility Sink, Mezzanine, Restroom, Polished Concrete, Drive-Thru Unit, Ducting.

#### **SUMMARY:**

Commercial warehouse condo space, fully customizable and flexible to suit your needs. The 2,808 square foot unit, zoned light industrial, measures 30 feet wide by 70 feet deep, offering 2,100 square feet of ground space plus a 708 square foot steel mezzanine. Complete flexibility allows for use by self-employed contractors/business owners, industrial office space, storage, shipping, and inventory needs. It can also be used for personal car collections, RV/boat storage, a mancave, or social gatherings.

#### **PROPERTY INFO:**

- Ideal for Small Business, Storage Space
- Insulated Masonry Construction
- LED Lights / Energy Efficient Construction
- Mezzanine
- Finished Private Restroom
- Drive-Thru Unit
- 3,285 SF of Dedicated, Back Lot Parking
- 24 / 7 Access, Wide Paved Aisles
- 14 x 14 OH Door w/ operators
- Polished Concrete Floor
- HVAC & Ducting