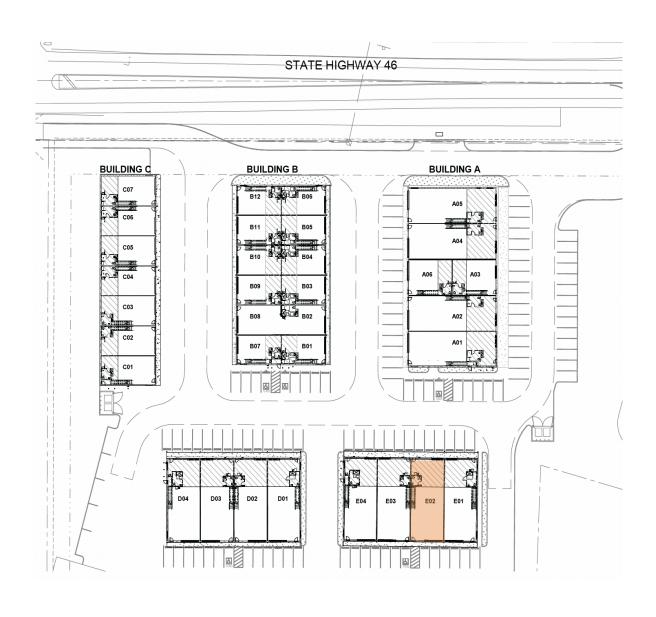

# SITE PLAN

529 SH 46 E BOERNE, TX 78006 WORK | STORE | PLAY™

- UNIT E2 | FOR SALE OR LEASE -