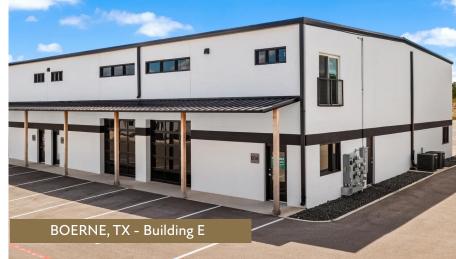

# PROPERTY IMAGES

529 SH 46 E BOERNE, TX 78006 WORK | STORE | PLAY™

- UNIT E2 | FOR SALE OR LEASE -

## 529 SH 46 E BOERNE, TX 78006 WORK | STORE | PLAY™

UNIT E2 | FOR SALE OR LEASE

#### **SUMMARY:**

Commercial warehouse condo space, fully customizable and flexible to suit your needs. The 2,808 square foot unit, zoned light industrial, measures 30 feet wide by 70 feet deep, offering 2,100 square feet of ground space plus a 708 square foot steel mezzanine. Complete flexibility allows for use by self-employed contractors/business owners, industrial office space, storage, shipping, and inventory needs. It can also be used for personal car collections, RV/boat storage, a mancave, or social gatherings.