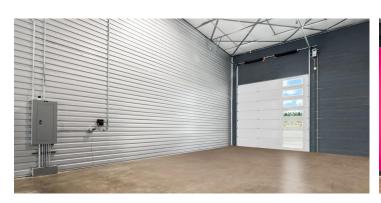

# PROPERTY IMAGES

529 SH 46 E BOERNE, TX 78006 WORK | STORE | PLAY™

- UNIT E2 | FOR SALE OR LEASE -

#### **FEATURES:**

14x14 OH Door, HVAC, Utility Sink, Mezzanine, Restroom, Polished Concrete, Drive-Thru Unit, Ducting.

#### **PROPERTY INFO:**

- Ideal for Small Business, Storage Space
- Insulated Masonry Construction
- LED Lights / Energy Efficient Construction
- Mezzanine
- Finished Private Restroom
- Drive-Thru Unit
- 3,285 SF of Dedicated, Back Lot Parking
- 24 / 7 Access, Wide Paved Aisles
- 14 x 14 OH Door w/ operators
- Polished Concrete Floor
- HVAC & Ducting