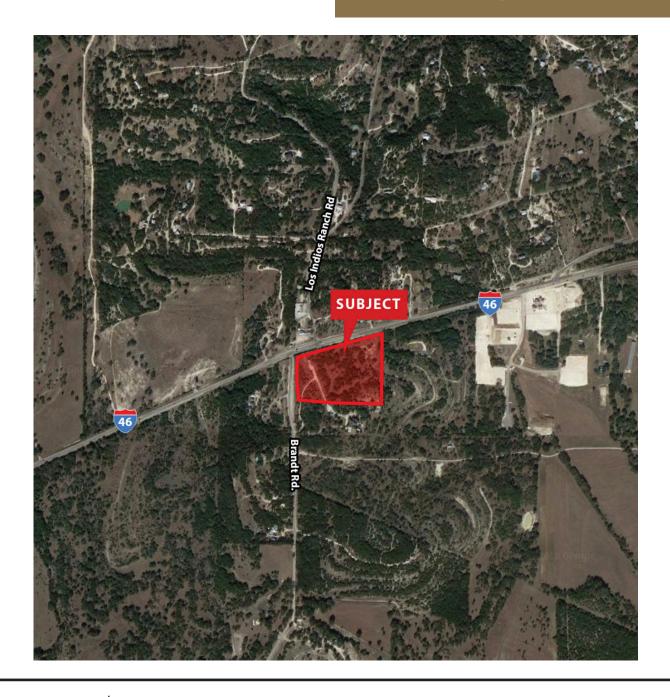

# **AERIAL MAP**

529 SH 46 E BOERNE, TX 78006 WORK | STORE | PLAY™

- UNIT E2 | FOR SALE OR LEASE -