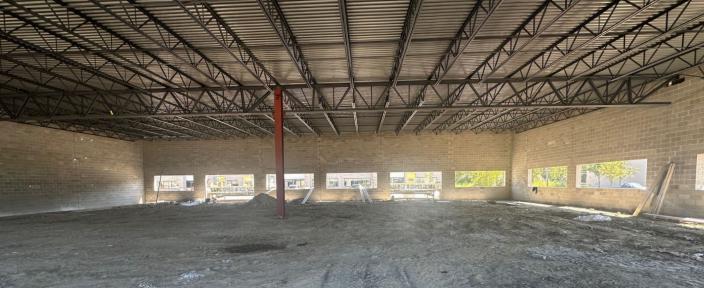

## PROPERTY FEATURES

- 2,580 SF Units Available
- 860 SF of Office Space or Built to Suit
- 12x14 Grade Level Door w/ each unit
- Units Can be Combined to Accommodate
- 18' Clear Height
- Tax Abatement for Qualified Tenants

#### **Building & Construction Details**

Construction Status: Under Construction Year Built: 2023 Roof Type:

Building Class: Year Refurbished: Roof Age: 2023

Spec/BTS: Floor Type: Reinforced Concrete

Primary Use: Warehouse Multi-Tenant: Yes Heat Type: Radiant - Shop

# of Buildings: Elevator Comments:

Flex:

No

| Clearance, Dock & Door        |       |                       |       |                  |  |  |  |  |
|-------------------------------|-------|-----------------------|-------|------------------|--|--|--|--|
| Ceiling Height:               | 18'0" | # GL/DID:             | 8     | # Int. Docks:    |  |  |  |  |
| Bay/Column Size(WxD):         |       | GL/DID Dim.(HxW):     | 12x14 | # Int. Levelers: |  |  |  |  |
| Column Spacing:               |       | # DH/Truck-Level Door | rs:   | # Ext. Docks:    |  |  |  |  |
|                               |       | # Rail Doors:         |       | # Ext. Levelers: |  |  |  |  |
|                               |       | <b>Total Doors:</b>   | 8     | Cross-docked: No |  |  |  |  |
| Las Bara O Bara O Survey of S |       |                       |       |                  |  |  |  |  |