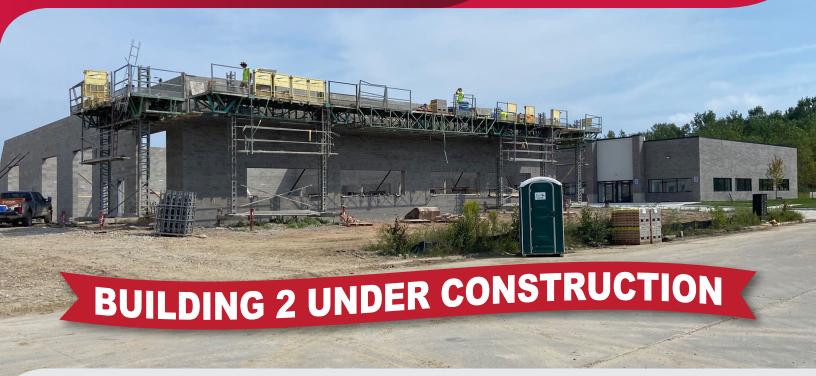

# **BUILDING 2**

#### **Comments**

**Availability Comments:** New construction Multi-Tenant building planned for 2024 occupancy. Located in a highly recognizable Industrial Park along 23 Mile corridor. Multiple units can be combined to accommodate larger size requirements. \*Gross Lease rate includes Base Yr RE taxes, common area maintenance, and General liability insurance.

#### **Building & Construction Details**

Construction Status: Under Construction Year Built: 2023 Roof Type:

Building Class: Year Refurbished: Roof Age: 2023

Spec/BTS: Floor Type: Reinforced Concrete

Primary Use: Warehouse Multi-Tenant: Yes Heat Type: Radiant - Shop