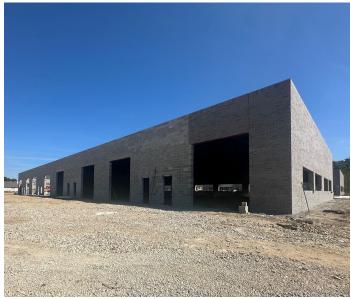

# Building 3

#### **Comments**

**Availability Comments:** New construction Multi-Tenant building planned for 2024 occupancy. Located in a highly recognizable Industrial Park along 23 Mile corridor. Multiple units can be combined to accommodate larger size requirements. \*Gross Lease rate includes Base Yr RE taxes, common area maintenance, and General liability insurance.

#### **Building & Construction Details**

Construction Status: Under Construction Year Built: 2023 Roof Type:

Building Class: Year Refurbished: Roof Age: 2023

Spec/BTS: Floor Type: Reinforced Concrete

Primary Use: Warehouse Multi-Tenant: Yes Heat Type: Radiant - Shop