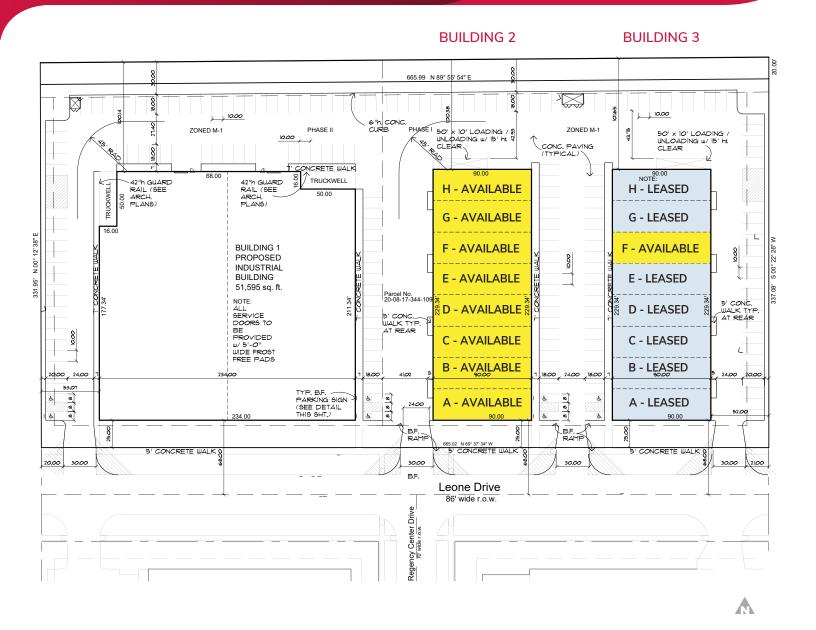

# **BUILDING 2**

#### **Availability Details**

Available SF: 2,580-20,640 Transaction Type: Lease

Industrial SF: 20,640 Asking Lease Rate: \$13.50 PSF Gross\*

#### **Comments**

**Availability Comments:** New construction Multi-Tenant building planned for 2024 occupancy. Located in a highly recognizable Industrial Park along 23 Mile corridor. Multiple units can be combined to accommodate larger size requirements. \*Gross Lease rate includes Base Yr RE taxes, common area maintenance, and General liability insurance.