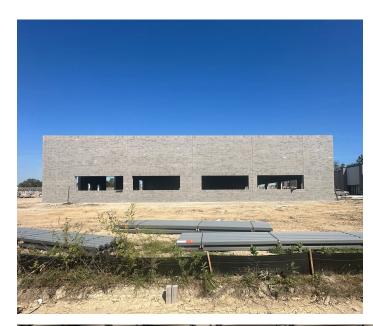

# Building 3

#### **Comments**

**Availability Comments:** New construction Multi-Tenant building planned for 2024 occupancy. Located in a highly recognizable Industrial Park along 23 Mile corridor. Multiple units can be combined to accommodate larger size requirements. \*Gross Lease rate includes Base Yr RE taxes, common area maintenance, and General liability insurance.

#### **Building & Construction Details**

Construction Status: Under Construction Year Built: 2023 Roof Type:

Building Class: Year Refurbished: Roof Age: 2023

Spec/BTS: Floor Type: Reinforced Concrete

Primary Use: Warehouse Multi-Tenant: Yes Heat Type: Radiant - Shop