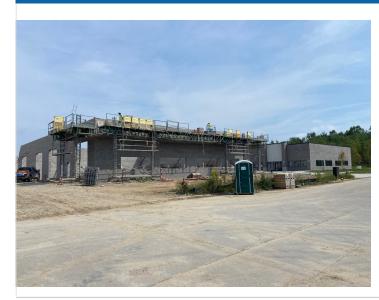

#### **Comments**

**Availability Comments:** New construction Multi-Tenant building planned for 2024 occupancy. Located in a highly recognizable Industrial Park along 23 Mile corridor. Multiple units can be combined to accommodate larger size requirements. \*Gross Lease rate includes Base Yr RE taxes, common area maintenance, and General liability insurance.

#### **Building & Construction Details**

Construction Status: Under Construction Year Built: 2023 Roof Type:

Building Class: Year Refurbished: Roof Age: 2023

Spec/BTS: Floor Type: Reinforced Concrete

Primary Use: Warehouse Multi-Tenant: Yes Heat Type: Radiant - Shop