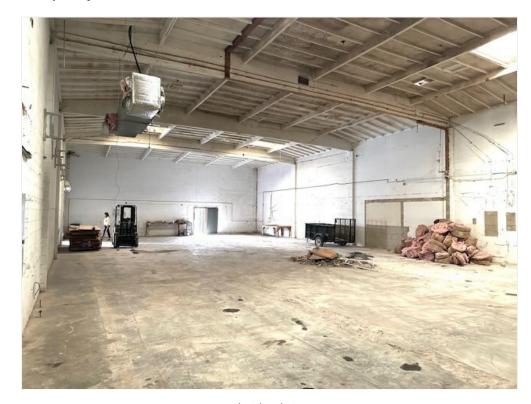

ncy priced to sell at only \$1,495,000!

View the full listing here: https://www.loopnet.com/Listing/330-W-131st-St-Los-Angeles-CA/34755328/

Price: \$1,495,000
Property Type: Industrial
Property Subtype: Warehouse

Building Class: C

Sale Type: Owner User
Lot Size: 7,262 SF
Gross Building Area: 5,500 SF
Rentable Building 5,500 SF

Area

No. Stories: 1

Year Built: 1972 Tenancy: Single

Parking Ratio: 0.73/1,000 SF

Clear Ceiling Height: 22 FT

No. Dock-High Doors/Loading

:

No. Drive In / Grade- 1

Level Doors

:

330 W 131st St, Los Angeles, CA 90061

#### Location



# **5,500SF M2 WAREHOUSE W/ 22' CLEAR & DH** 330 W 131st St, Los Angeles, CA 90061

## Property Photos





Front street photo 330 131 St

Front photo 330 131 St

330 W 131st St, Los Angeles, CA 90061

## Property Photos





Interior photo

330 W 131st St, Los Angeles, CA 90061

### Benjamin Eilenberg

socalindustrialequities@gmail.com

(424) 229-4248

#### **SoCal Industrial Equities** 1519 E Chapman Ave, Suite 1

Fullerton, CA 92831