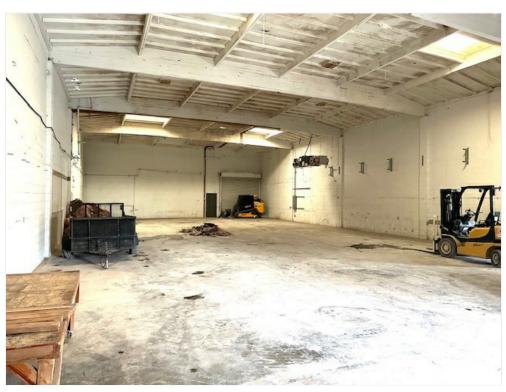

y priced to sell at only \$1,495,000!

View the full listing here: https://www.loopnet.com/Listing/330-W-131st-St-Los-Angeles-CA/34755328/

Price: \$1,495,000
Property Type: Industrial
Property Subtype: Warehouse

Building Class: C

Sale Type: Owner User
Lot Size: 7,262 SF
Gross Building Area: 5,500 SF
Rentable Building 5,500 SF

Area

No. Stories: 1

Year Built: 1972 Tenancy: Single

Parking Ratio: 0.73/1,000 SF

Clear Ceiling Height: 22 FT

No. Dock-High Doors/Loading

:

No. Drive In / Grade- 1

Level Doors

:

330 W 131st St, Los Angeles, CA 90061

#### Location



# **5,500SF M2 WAREHOUSE W/ 22' CLEAR & DH** 330 W 131st St, Los Angeles, CA 90061

## Property Photos





Front street photo 330 131 St

Front photo 330 131 St

330 W 131st St, Los Angeles, CA 90061

## Property Photos





Interior photo

330 W 131st St, Los Angeles, CA 90061

### Benjamin Eilenberg

socalindustrialequities@gmail.com

(424) 229-4248

#### **SoCal Industrial Equities** 1519 E Chapman Ave, Suite 1

Fullerton, CA 92831