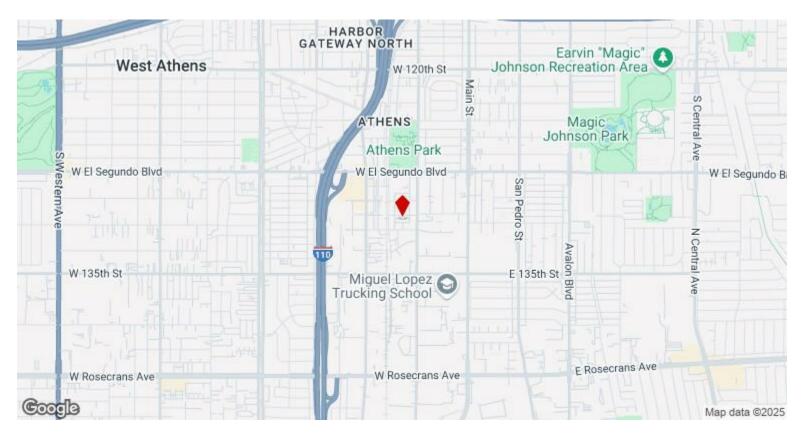

ed and fenced rear yard
- Front ground level roll-up door and rear dock high loading with alley access
- Great central Los Angeles location just off El Segundo Blvd and 110 Freeway
- Vacant and available for immediate occupancy priced to sell at only \$1,495,000!

View the full listing here: https://www.loopnet.com/Listing/330-W-131st-St-Los-Angeles-CA/34755328/

Price: \$1,495,000
Property Type: Industrial
Property Subtype: Warehouse

Building Class: C

Sale Type: Owner User
Lot Size: 7,262 SF
Gross Building Area: 5,500 SF
Rentable Building 5,500 SF

Area

No. Stories: 1

Year Built: 1972 Tenancy: Single

Parking Ratio: 0.73/1,000 SF

Clear Ceiling Height: 22 FT

No. Dock-High Doors/Loading

:

No. Drive In / Grade- 1

Level Doors

:

330 W 131st St, Los Angeles, CA 90061

#### Location



# **5,500SF M2 WAREHOUSE W/ 22' CLEAR & DH** 330 W 131st St, Los Angeles, CA 90061

## Property Photos





Front street photo 330 131 St

Front photo 330 131 St

330 W 131st St, Los Angeles, CA 90061

## Property Photos





Interior photo

330 W 131st St, Los Angeles, CA 90061

### Benjamin Eilenberg

socalindustrialequities@gmail.com

(424) 229-4248

#### **SoCal Industrial Equities** 1519 E Chapman Ave, Suite 1

Fullerton, CA 92831