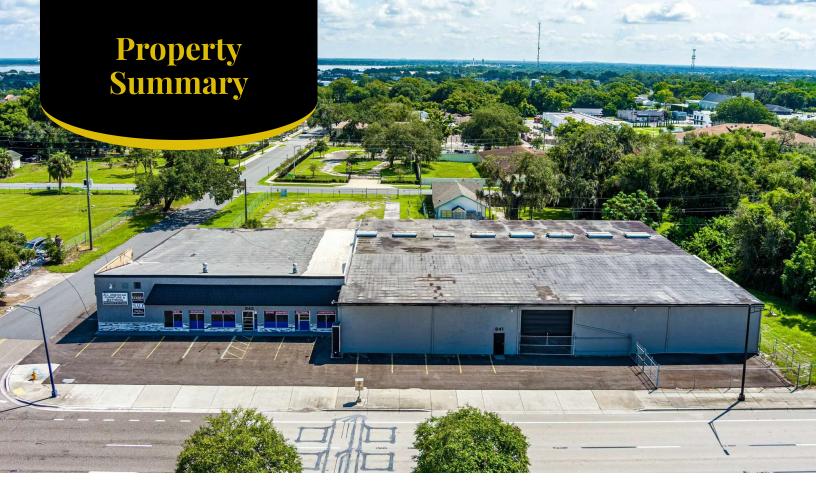

# Free Standing Retail Building

841 N Florida Ave | Lakeland, FL 33801

#### **LEASE RATE REDUCED**

Located in the Lakeland downtown corridor area.

Corner property in a transitional commercial area of downtown Lakeland. The approximately 20,800 s.f. building on site has approximately 4,000 s.f. of showroom/office area with the with the remainder warehouse space. The site fronts N. Florida Ave. with a traffic count in excess of 30,000 VPD. City of Lakeland zoning is Highway Commercial (C-2) which allows retail and office use among other uses in the Urban Corridor (UCO).

The site has parking along the front of the building and in the rear.

The exterior has been recently painted and the owner will be installing new storefront windows on the N. Florida Ave. side.

"Available for immediate occupancy."