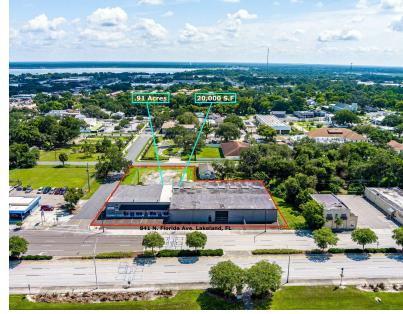

#### **LEASE RATE REDUCED**

Located in the Lakeland downtown corridor area.

Corner property in a transitional commercial area of downtown Lakeland. The approximately 20,800 s.f. building on site has approximately 4,000 s.f. of showroom/office area with the with the remainder warehouse space. The site fronts N. Florida Ave. with a traffic count in excess of 30,000 VPD. City of Lakeland zoning is Highway Commercial (C-2) which allows retail and office use among other uses in the Urban Corridor (UCO).

#### LEASING INFORMATION

| Lease Rate (Reduced): | \$7.76 SF/yr (MG) |
|-----------------------|-------------------|
| Monthly Rent:         | \$13,500.00       |
| Space Size:           | 20,872 SF         |
| Lost Size:            | 0.6 +/- Acres     |

## **Property Information**

| Property Type    | Retail                 |
|------------------|------------------------|
| Property Subtype | Free Standing Building |
| Zoning           | C2                     |
| Lot Size         | 0.60 Acres             |
| APN #            | 24-28-18-203000-017090 |
| Lot Depth        | 1,300 ft               |
| Corner Property  | Yes                    |
|                  |                        |