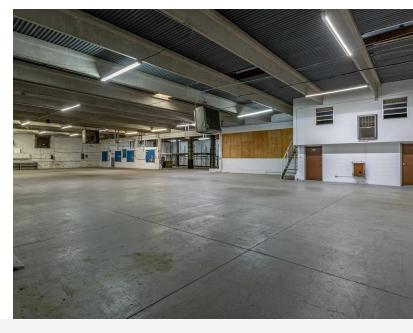

#### **LEASE RATE REDUCED**

Located in the Lakeland downtown corridor area.

Corner property in a transitional commercial area of downtown Lakeland. The approximately 20,800 s.f. building on site has approximately 4,000 s.f. of showroom/office area with the with the remainder warehouse space. The site fronts N. Florida Ave. with a traffic count in excess of 30,000 VPD. City of Lakeland zoning is Highway Commercial (C-2) which allows retail and office use among other uses in the Urban Corridor (UCO).

The site has parking along the front of the building and in the rear.

The exterior has been recently painted and the owner will be installing new storefront windows on the N. Florida Ave. side.

"Available for immediate occupancy."