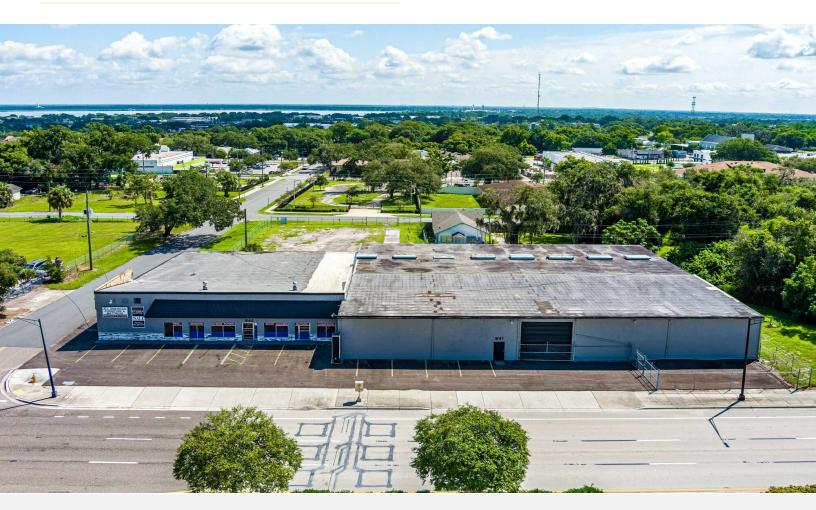

# Free Standing Retail Building

841 N Florida Ave | Lakeland, FL 33801

#### **LEASE RATE REDUCED**

Located in the Lakeland downtown corridor area.

Corner property in a transitional commercial area of downtown Lakeland. The approximately 20,800 s.f. building on site has approximately 4,000 s.f. of showroom/office area with the with the remainder warehouse space. The site fronts N. Florida Ave. with a traffic count in excess of 30,000 VPD. City of Lakeland zoning is Highway Commercial (C-2) which allows retail and office use among other uses in the Urban Corridor (UCO).

The site has parking along the front of the building and in the rear.

The exterior has been recently painted and the owner will be installing new storefront windows on the N. Florida Ave. side.

"Available for immediate occupancy."