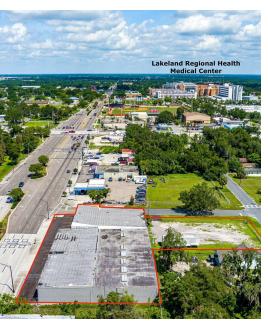

#### **LEASE RATE REDUCED**

Located in the Lakeland downtown corridor area.

Corner property in a transitional commercial area of downtown Lakeland. The approximately 20,800 s.f. building on site has approximately 4,000 s.f. of showroom/office area with the with the remainder warehouse space. The site fronts N. Florida Ave. with a traffic count in excess of 30,000 VPD. City of Lakeland zoning is Highway Commercial (C-2) which allows retail and office use among other uses in the Urban Corridor (UCO).