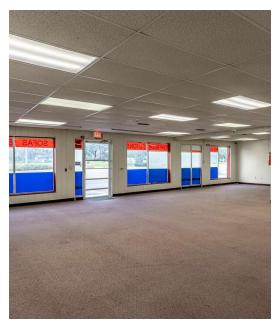

#### **LEASE RATE REDUCED**

Located in the Lakeland downtown corridor area.

Corner property in a transitional commercial area of downtown Lakeland. The approximately 20,800 s.f. building on site has approximately 4,000 s.f. of showroom/office area with the with the remainder warehouse space. The site fronts N. Florida Ave. with a traffic count in excess of 30,000 VPD. City of Lakeland zoning is Highway Commercial (C-2) which allows retail and office use among other uses in the Urban Corridor (UCO).

The site has parking along the front of the building and in the rear.

The exterior has been recently painted and the owner will be installing new storefront windows on the N. Florida Ave. side.

"Available for immediate occupancy."