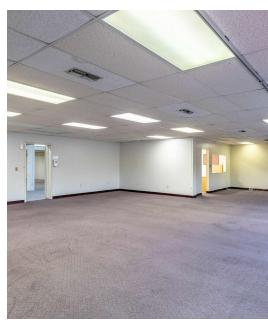

#### **LEASE RATE REDUCED**

Located in the Lakeland downtown corridor area.

Corner property in a transitional commercial area of downtown Lakeland. The approximately 20,800 s.f. building on site has approximately 4,000 s.f. of showroom/office area with the with the remainder warehouse space. The site fronts N. Florida Ave. with a traffic count in excess of 30,000 VPD. City of Lakeland zoning is Highway Commercial (C-2) which allows retail and office use among other uses in the Urban Corridor (UCO).

The site has parking along the front of the building and in the rear.

The exterior has been recently painted and the owner will be installing new storefront windows on the N. Florida Ave. side.

"Available for immediate occupancy."