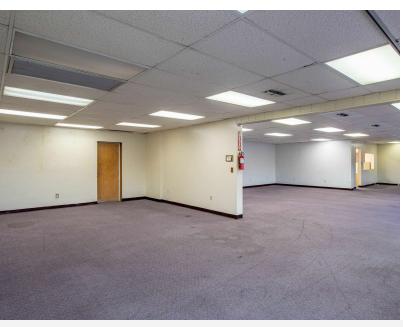

#### **LEASE RATE REDUCED**

Located in the Lakeland downtown corridor area.

Corner property in a transitional commercial area of downtown Lakeland. The approximately 20,800 s.f. building on site has approximately 4,000 s.f. of showroom/office area with the with the remainder warehouse space. The site fronts N. Florida Ave. with a traffic count in excess of 30,000 VPD. City of Lakeland zoning is Highway Commercial (C-2) which allows retail and office use among other uses in the Urban Corridor (UCO).

The site has parking along the front of the building and in the rear.

The exterior has been recently painted and the owner will be installing new storefront windows on the N. Florida Ave. side.

"Available for immediate occupancy."