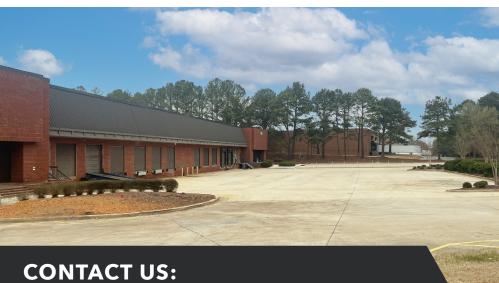

,372 SF | 8,375 Office
- » Dock High Doors:10 (8'x10') | 2 with pit levelers & 3 with edge of dock levelers
- » Drive In Door: 1 Ramped (8' x 10')
- » Clear Height: 23'
- » Column Spacing: 46'd x 42'w
- » Restrooms Access: (2) Women's | (2) Men's
- » Sprinkler: Partially sprinkled
- » Lighting: T-5 in warehouse
- » Parking: 70 auto spaces
- » Comments: Sublease term thru December 31, 2026 or flexible short term opportunities

# **LOCATION | KEY DISTANCES**



- Interstate 20 | 3.5 miles
- » Interstate 285 | 5.5 miles
- » Fulton Industrial Boulevard | 0.8 mile
- » Camp Creek Parkway | 1.2 miles



- » Hartsfield-Jackson INT'L Airport | 13.6 miles
- » Fulton County Airport | 5.1 miles



- » UPS Customer Center | 3.0 miles
- FedEx Ship Center | 4.8 miles









## **ADDITIONAL PHOTOS**







## **CHARLIE MITCHELL**

ASSOCIATE cmitchell@lee-associates.com O: 404.781.2123 C: 404.987.1077

## **CONNOR WINKLER, SIOR**

EXECUTIVE VP / PRINCIPAL cwinkler@lee-associates.com O: 404.442.2803 C: 318.393.8248

All information regarding property for sale, rental or financing is from sources deemed reliable, but no warranty or representation is made to the accuracy thereof and same is submitted to errors, omissions, change of price, rental or other conditions prior to sale, lease or financing or withdrawal without notice. No liability of any kind is to be imposed on the broker herein.