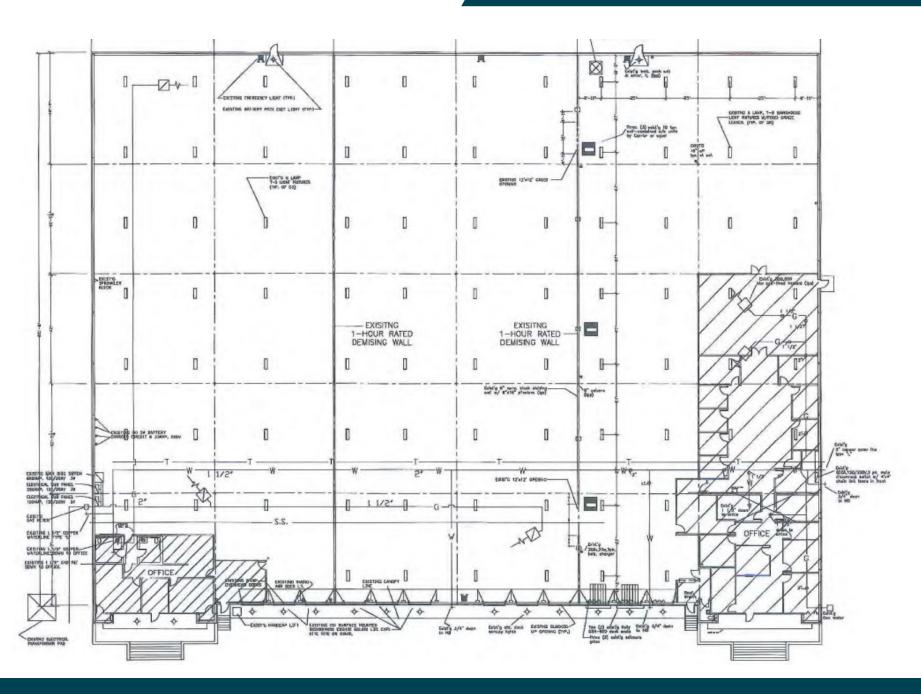

#### **PROPERTY INFORMATION**

#### **PROPERTY HIGHLIGHTS**

- » Building Size: 60,372 SF
- » Available Space:
  - » Option A: 20,320 SF | 1,826 SF Office
  - » Option B: 40,052 SF | 6,549 SF Office
  - » Option C: 60,372 SF | 8,375 Office
- » Dock High Doors:10 (8'x10') | 2 with pit levelers & 3 with edge of dock levelers
- » Drive In Door: 1 Ramped (8' x 10')
- » Clear Height: 23'
- » Column Spacing: 46'd x 42'w
- » Restrooms Access: (2) Women's | (2) Men's
- » Sprinkler: Partially sprinkled
- » Lighting: T-5 in warehouse
- » Parking: 70 auto spaces
- » Comments: Sublease term thru December 31, 2026 or flexible short term opportunities