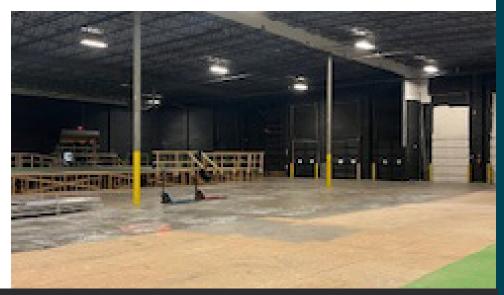

72 SF | 8,375 Office
- » Dock High Doors:10 (8'x10') | 2 with pit levelers & 3 with edge of dock levelers
- » Drive In Door: 1 Ramped (8' x 10')
- » Clear Height: 23'
- » Column Spacing: 46'd x 42'w
- » Restrooms Access: (2) Women's | (2) Men's
- » Sprinkler: Partially sprinkled
- » Lighting: T-5 in warehouse
- » Parking: 70 auto spaces
- » Comments: Sublease term thru December 31, 2026 or flexible short term opportunities

# **LOCATION | KEY DISTANCES**



- Interstate 20 | 3.5 miles
- » Interstate 285 | 5.5 miles
- » Fulton Industrial Boulevard | 0.8 mile
- » Camp Creek Parkway | 1.2 miles



- » Hartsfield-Jackson INT'L Airport | 13.6 miles
- » Fulton County Airport | 5.1 miles



- » UPS Customer Center | 3.0 miles
- FedEx Ship Center | 4.8 miles









## **ADDITIONAL PHOTOS**







## **CHARLIE MITCHELL**

ASSOCIATE cmitchell@lee-associates.com O: 404.781.2123 C: 404.987.1077

## **CONNOR WINKLER, SIOR**

EXECUTIVE VP / PRINCIPAL cwinkler@lee-associates.com O: 404.442.2803 C: 318.393.8248

All information regarding property for sale, rental or financing is from sources deemed reliable, but no warranty or representation is made to the accuracy thereof and same is submitted to errors, omissions, change of price, rental or other conditions prior to sale, lease or financing or withdrawal without notice. No liability of any kind is to be imposed on the broker herein.