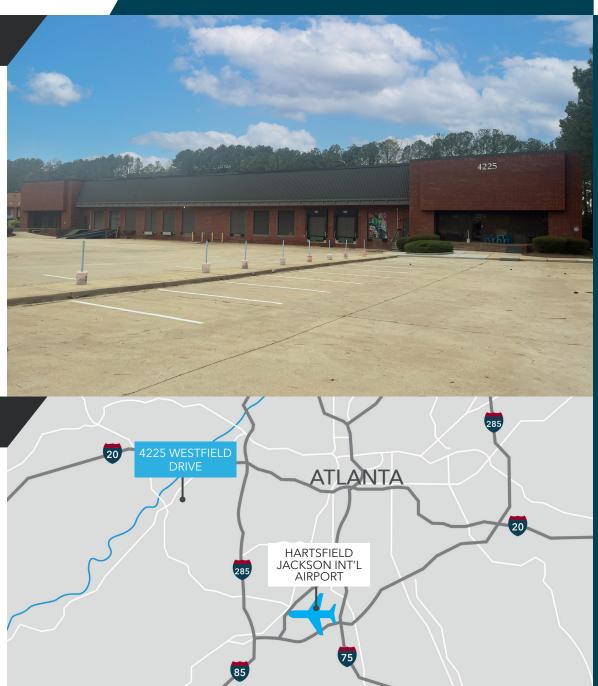

# **LOCATION | KEY DISTANCES**

- Interstate 20 | 3.5 miles
- » Interstate 285 | 5.5 miles
- » Fulton Industrial Boulevard | 0.8 mile
- » Camp Creek Parkway | 1.2 miles

- » Hartsfield-Jackson INT'L Airport | 13.6 miles
- » Fulton County Airport | 5.1 miles

- » UPS Customer Center | 3.0 miles
- FedEx Ship Center | 4.8 miles