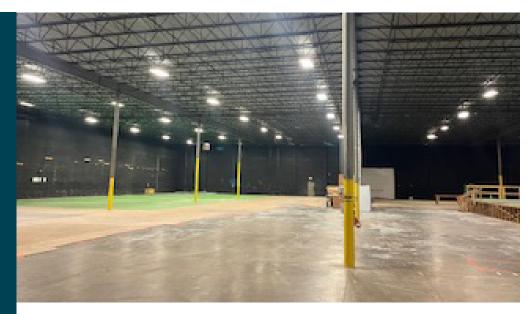

9 SF Office
  - » Option C: 60,372 SF | 8,375 Office
- » Dock High Doors:10 (8'x10') | 2 with pit levelers & 3 with edge of dock levelers
- » Drive In Door: 1 Ramped (8' x 10')
- » Clear Height: 23'
- » Column Spacing: 46'd x 42'w
- » Restrooms Access: (2) Women's | (2) Men's
- » Sprinkler: Partially sprinkled
- » Lighting: T-5 in warehouse
- » Parking: 70 auto spaces
- » Comments: Sublease term thru December 31, 2026 or flexible short term opportunities

# **LOCATION | KEY DISTANCES**



- Interstate 20 | 3.5 miles
- » Interstate 285 | 5.5 miles
- » Fulton Industrial Boulevard | 0.8 mile
- » Camp Creek Parkway | 1.2 miles



- » Hartsfield-Jackson INT'L Airport | 13.6 miles
- » Fulton County Airport | 5.1 miles



- » UPS Customer Center | 3.0 miles
- FedEx Ship Center | 4.8 miles









## **ADDITIONAL PHOTOS**







## **CHARLIE MITCHELL**

ASSOCIATE cmitchell@lee-associates.com O: 404.781.2123 C: 404.987.1077

## **CONNOR WINKLER, SIOR**

EXECUTIVE VP / PRINCIPAL cwinkler@lee-associates.com O: 404.442.2803 C: 318.393.8248

All information regarding property for sale, rental or financing is from sources deemed reliable, but no warranty or representation is made to the accuracy thereof and same is submitted to errors, omissions, change of price, rental or other conditions prior to sale, lease or financing or withdrawal without notice. No liability of any kind is to be imposed on the broker herein.