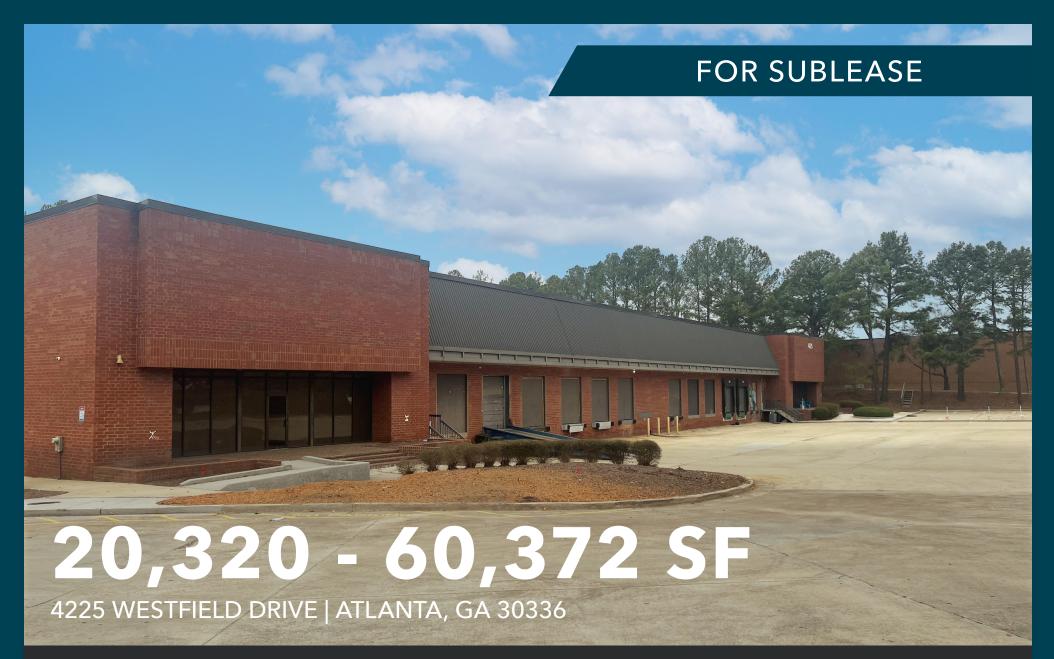

**CONTACT US:** 

LOCATED AT WESTPARK IN FULTON INDUSTRIAL SUBMARKET

#### **PROPERTY HIGHLIGHTS**

- » Building Size: 60,372 SF
- » Available Space:
  - » Option A: 20,320 SF | 1,826 SF Office
  - » Option B: 40,052 SF | 6,549 SF Office
  - » Option C: 60,372 SF | 8,375 Office
- » Dock High Doors:10 (8'x10') | 2 with pit levelers & 3 with edge of dock levelers
- » Drive In Door: 1 Ramped (8' x 10')
- » Clear Height: 23'
- » Column Spacing: 46'd x 42'w
- » Restrooms Access: (2) Women's | (2) Men's
- » Sprinkler: Partially sprinkled
- » Lighting: T-5 in warehouse
- » Parking: 70 auto spaces
- » Comments: Sublease term thru December 31, 2026 or flexible short term opportunities