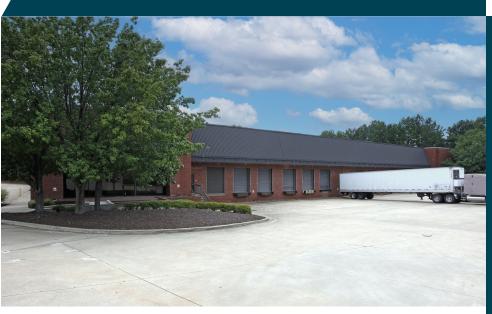

#### **PROPERTY INFORMATION**

#### **PROPERTY HIGHLIGHTS**

- » Building Size: 60,372 SF
- » Available Space:
  - » Option A: 20,320 SF | 1,826 SF Office
  - » Option B: 40,052 SF | 6,549 SF Office
  - » Option C: 60,372 SF | 8,375 Office
- » Dock High Doors:10 (8'x10') | 2 with pit levelers & 3 with edge of dock levelers
- » Drive In Door: 1 Ramped (8' x 10')
- » Clear Height: 23'
- » Column Spacing: 46'd x 42'w
- » Restrooms Access: (2) Women's | (2) Men's
- » Sprinkler: Partially sprinkled
- » Lighting: T-5 in warehouse
- » Parking: 70 auto spaces
- » Comments: Sublease term thru December 31, 2026 or flexible short term opportunities