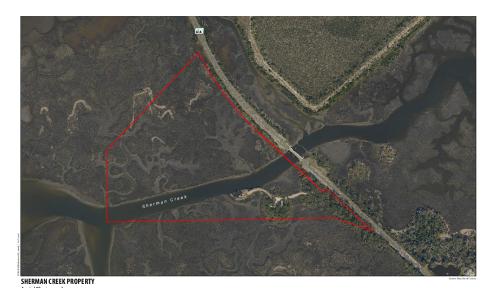

#### PROPERTY DESCRIPTION

57 acres total of waterfront property off State Road A1A in Jacksonville, Florida. Parcels sold together or individually. Parcel one - 55 acres zoned AGR, 2 to 3 acres are usable high ground, \$1,199,000. Parcel two - 1.7 acres on State Road A1A zoned PUD Commercial, \$499,000.

#### PROPERTY HIGHLIGHTS

- Deepwater, Sherman Creek min. 12 ft. depth.
- · Permitted for 114 ft. floating dock, needs renewed.
- Construction started for 300 ft. bulkhead and basin frontage on Sherman Creek.
- All improvements permitted with the Florida DEP and U.S. Army Corps of Engineers, needs renewed.
- · Sewer Lift Station
- Underground electric service with transformer