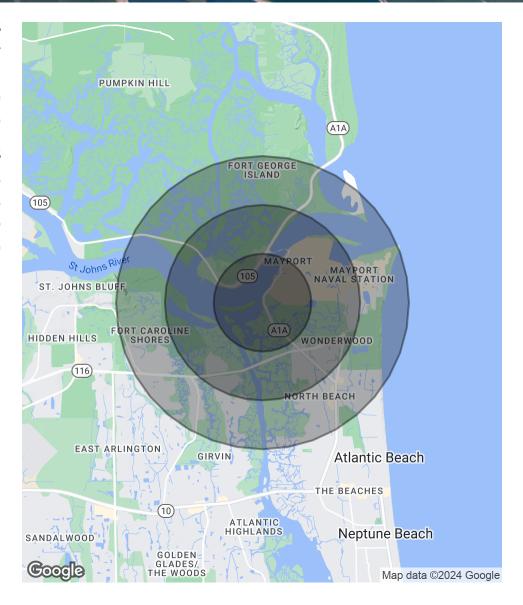

# Demographics Map & Report

| POPULATION                            | 1 MILE            | 2 MILES              | 3 MILES              |
|---------------------------------------|-------------------|----------------------|----------------------|
| Total Population                      | 2,117             | 10,972               | 25,237               |
| Average Age                           | 30                | 36                   | 41                   |
| Average Age (Male)                    | 0                 | 0                    | 0                    |
| Average Age (Female)                  | 0                 | 0                    | 0                    |
|                                       |                   |                      |                      |
| HOUSEHOLDS & INCOME                   | 1 MILE            | 2 MILES              | 3 MILES              |
| HOUSEHOLDS & INCOME  Total Households | <b>1 MILE</b> 432 | <b>2 MILES</b> 3,446 | <b>3 MILES</b> 9,028 |
|                                       |                   |                      |                      |
| Total Households                      | 432               | 3,446                | 9,028                |

Demographics data derived from AlphaMap