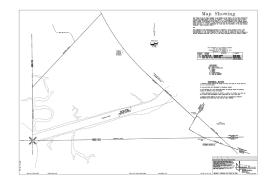

#### PROPERTY DESCRIPTION

57 acres total of waterfront property off State Road A1A in Jacksonville, Florida. Parcels sold together or individually. Parcel one - 55 acres zoned AGR, 2 to 3 acres are usable high ground, \$1,199,000. Parcel two - 1.7 acres on State Road A1A zoned PUD Commercial, \$499,000.

#### PROPERTY HIGHLIGHTS

- Deepwater, Sherman Creek min. 12 ft. depth.
- · Permitted for 114 ft. floating dock, needs renewed.
- Construction started for 300 ft. bulkhead and basin frontage on Sherman Creek.
- All improvements permitted with the Florida DEP and U.S. Army Corps of Engineers, needs renewed.
- · Sewer Lift Station
- Underground electric service with transformer