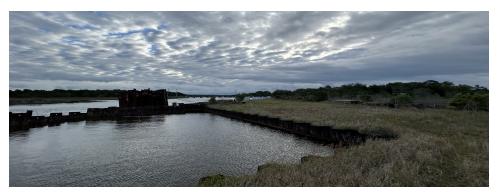

#### PROPERTY HIGHLIGHTS

- Deepwater, Sherman Creek min. 12 ft. depth.
- · Permitted for 114 ft. floating dock, needs renewed.
- Construction started for 300 ft. bulkhead and basin frontage on Sherman Creek.
- All improvements permitted with the Florida DEP and U.S. Army Corps of Engineers, needs renewed.
- · Sewer Lift Station
- Underground electric service with transformer

### Additional Photos