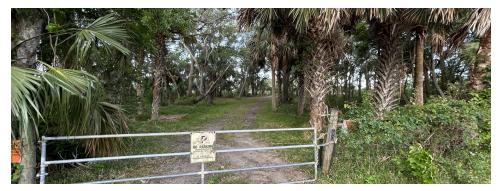

rty Summary



#### **OFFERING SUMMARY**

Sale Price:

Lot Size:

\$1,699,000 57 Acres



#### PROPERTY DESCRIPTION

57 acres total of waterfront property off State Road A1A in Jacksonville, Florida. Parcels sold together or individually. Parcel one - 55 acres zoned AGR, 2 to 3 acres are usable high ground, \$1,199,000. Parcel two - 1.7 acres on State Road A1A zoned PUD Commercial, \$499,000.

#### PROPERTY HIGHLIGHTS

- Deepwater, Sherman Creek min. 12 ft. depth.
- · Permitted for 114 ft. floating dock, needs renewed.
- Construction started for 300 ft. bulkhead and basin frontage on Sherman Creek.
- All improvements permitted with the Florida DEP and U.S. Army Corps of Engineers, needs renewed.
- · Sewer Lift Station
- Underground electric service with transformer

### Additional Photos













# Demographics Map & Report

| POPULATION                            | 1 MILE            | 2 MILES              | 3 MILES              |
|---------------------------------------|-------------------|----------------------|----------------------|
| Total Population                      | 2,117             | 10,972               | 25,237               |
| Average Age                           | 30                | 36                   | 41                   |
| Average Age (Male)                    | 0                 | 0                    | 0                    |
| Average Age (Female)                  | 0                 | 0                    | 0                    |
|                                       |                   |                      |                      |
| H