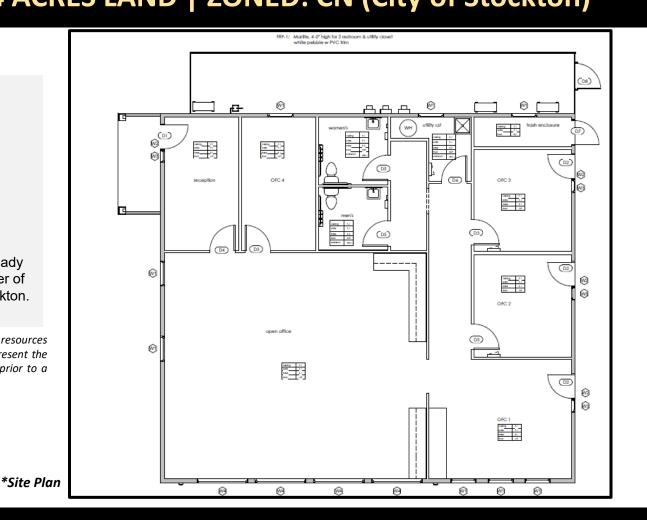

### APPROVED SITE PLANS FEATURE:

- ±2,400 SF Commercial Office
- Reception Area
- Large Open Bull-Pen / Treatment Room
- Four (4) Private Offices Three (3) w/ Private Entry
- Two Restrooms

Approved Site Plans included in the sale. Site plans have already been approved by the City of Stockton and expire in November of 2024. Extensions can be made by contacting the City of Stockton.