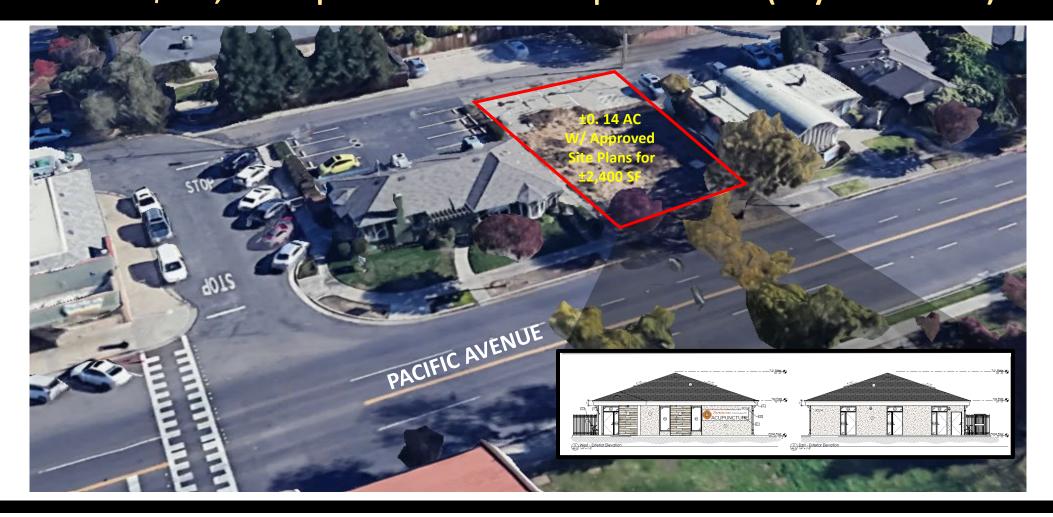

### 3024 PACIFIC AVE.

- APN: 125-030-020
- ±0.14 AC (±6,300 SF)
- Approved Site Plans for ±2,400 SF Commercial Office Included
- Zoned: CN (Commercial Neighborhood)

Property is located just blocks away from the University of the Pacific Campus as well as the Historical Miracle Mile.

### APPROVED SITE PLANS FEATURE:

- ±2,400 SF Commercial Office
- Reception Area
- Large Open Bull-Pen / Treatment Room
- Four (4) Private Offices Three (3) w/ Private Entry
- Two Restrooms

Approved Site Plans included in the sale. Site plans have already been approved by the City of Stockton and expire in November of 2024. Extensions can be made by contacting the City of Stockton.