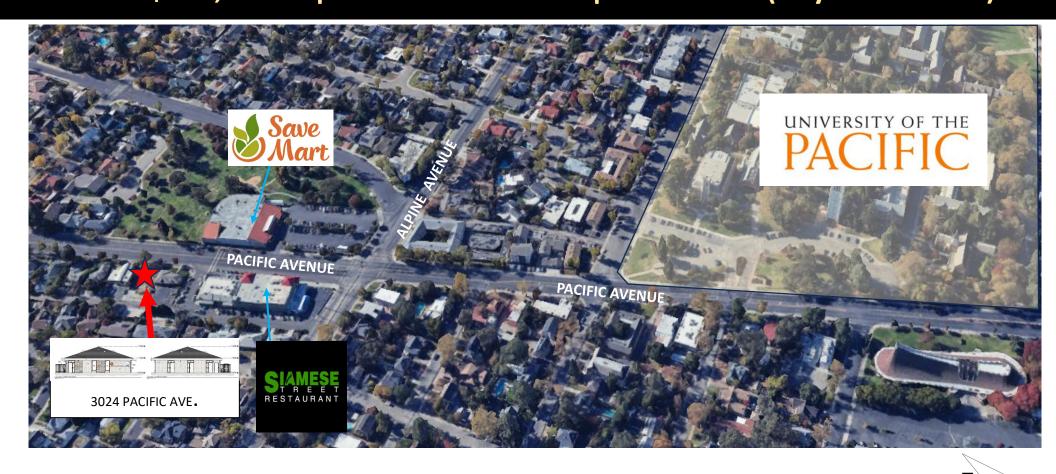

### 3024 PACIFIC AVE.

- APN: 125-030-020
- ±0.14 AC (±6,300 SF)
- Approved Site Plans for ±2,400 SF Commercial Office Included
- Zoned: CN (Commercial Neighborhood)

Property is located just blocks away from the University of the Pacific Campus as well as the Historical Miracle Mile.