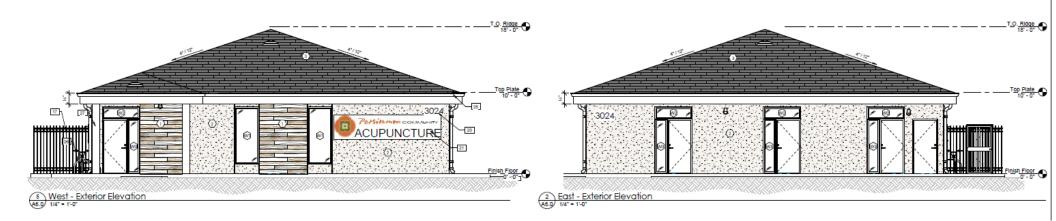

# FOR SALE **3024 PACIFIC AVE., STOCKTON, CA** FOR SALE: \$250,000.00 | ±0.14 ACRES LAND | ZONED: CN (City of Stockton)

\*EXTERIOR ELEVATION